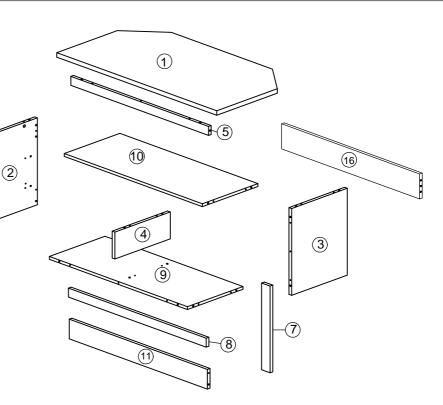

### PARTS LIST

| NO. |     | QTY |     |   |     |       |
|-----|-----|-----|-----|---|-----|-------|
| 1   | 950 | x   | 506 | x | 25  | 1 PC  |
| 2   | 485 | x   | 330 | x | 15  | 1 PC  |
| 3   | 485 | x   | 330 | x | 15  | 1 PC  |
| 4   | 150 | x   | 329 | x | 15  | 1 PC  |
| 5   | 818 | x   | 50  | x | 15  | 1 PC  |
| 6   | 485 | x   | 50  | x | 15  | 1 PC  |
| 7   | 485 | x   | 50  | x | 15  | 1 PC  |
| 8   | 818 | х   | 50  | x | 15  | 1 PC  |
| 9   | 820 | х   | 330 | x | 15  | 1 PC  |
| 10  | 820 | х   | 330 | x | 15  | 1 PC  |
| 11  | 820 | x   | 110 | x | 15  | 1 PC  |
| 12  | 404 | х   | 160 | x | 15  | 2 PCS |
| 13  | 237 | х   | 96  | x | 15  | 4 PCS |
| 14  | 300 | х   | 96  | x | 15  | 4 PCS |
| 15  | 357 | х   | 278 | x | 2.5 | 2 PCS |
| 16  | 820 | х   | 140 | x | 15  | 1 PC  |