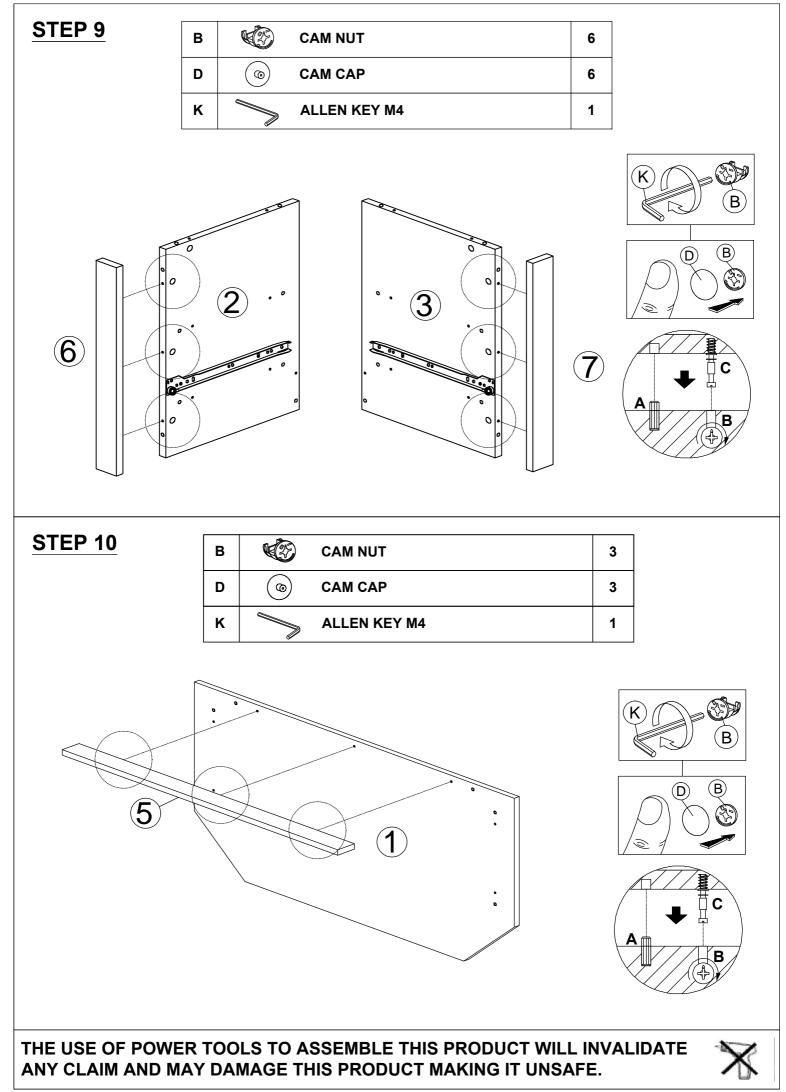

#### HARDWARE LIST

| NO. |               | DESCRIPTION                | QTY |
|-----|---------------|----------------------------|-----|
| A   |               | WOOD DOWEL M8 x 25MM       | 32  |
| в   | Ś             | CAM NUT                    | 30  |
| с   |               | CAM BOLT                   | 30  |
| D   | ۲             | CAM CAP                    | 30  |
| E   |               | CB SCREW M3.5 x 16MM       | 20  |
| F   | Annun ()      | CB SCREW M4 x 38MM         | 16  |
| G   | < <b></b>     | CSK CAP WOOD M6 x 50MM     | 2   |
| н   | $\mathcal{O}$ | HANDLE HALFMOON 88407-64MM |     |
| I   |               | HANDLE SCREW M4 x 35MM     | 4   |
| J   | đ             | NAIL 5/8                   | 22  |
| к   |               | ALLEY KEY M4               | 1   |
| L   | 0             | PVC NAIL WITH PIN 5/8      | 4   |
| м   | R             | DRAWER SLIDE 12"           | 4   |
| N   | LR            | DRAWER SLIDE 12"           | 4   |

THE USE OF POWER TOOLS TO ASSEMBLE THIS PRODUCT WILL INVALIDATE ANY CLAIM AND MAY DAMAGE THIS PRODUCT MAKING IT UNSAFE.

THE USE OF POWER TOOLS TO ASSEMBLE THIS PRODUCT WILL INVALIDATE ANY CLAIM AND MAY DAMAGE THIS PRODUCT MAKING IT UNSAFE.