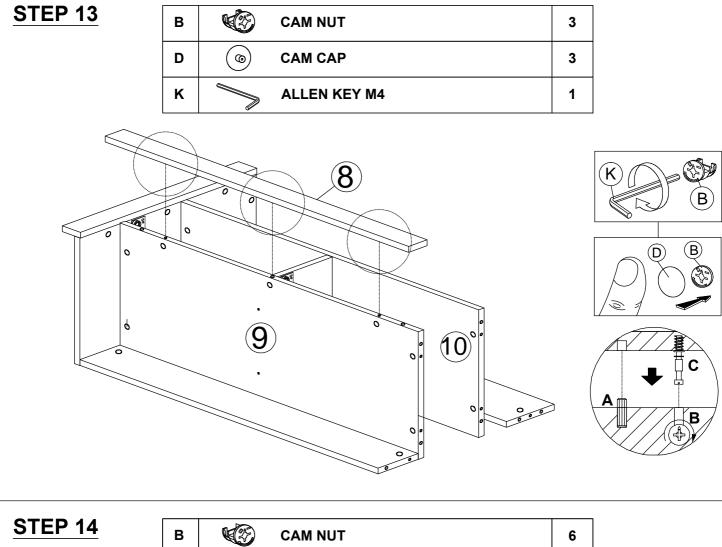

PAGE 9

 $(\mathsf{B})$ 

С

(D)

| STEP 14 | в | K CO | CAM NUT      | 6 |
|---------|---|------|--------------|---|
|         | D | ٢    | САМ САР      | 6 |
|         | К |      | ALLEN KEY M4 | 1 |

THE USE OF POWER TOOLS TO ASSEMBLE THIS PRODUCT WILL INVALIDATE ANY CLAIM AND MAY DAMAGE THIS PRODUCT MAKING IT UNSAFE.