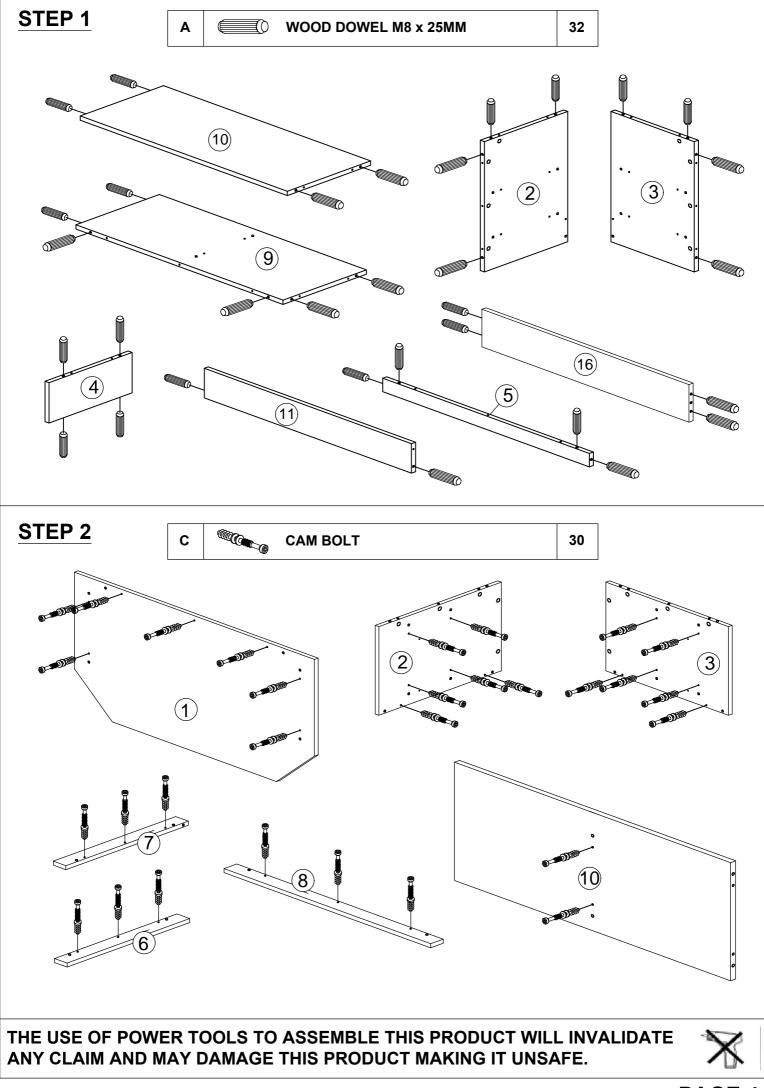

### PARTS LIST

| NO. |     | QTY |     |   |     |       |
|-----|-----|-----|-----|---|-----|-------|
| 1   | 950 | x   | 506 | x | 25  | 1 PC  |
| 2   | 485 | x   | 330 | x | 15  | 1 PC  |
| 3   | 485 | x   | 330 | x | 15  | 1 PC  |
| 4   | 150 | x   | 329 | x | 15  | 1 PC  |
| 5   | 818 | x   | 50  | x | 15  | 1 PC  |
| 6   | 485 | x   | 50  | x | 15  | 1 PC  |
| 7   | 485 | x   | 50  | x | 15  | 1 PC  |
| 8   | 818 | х   | 50  | x | 15  | 1 PC  |
| 9   | 820 | х   | 330 | x | 15  | 1 PC  |
| 10  | 820 | х   | 330 | x | 15  | 1 PC  |
| 11  | 820 | x   | 110 | x | 15  | 1 PC  |
| 12  | 404 | х   | 160 | x | 15  | 2 PCS |
| 13  | 237 | х   | 96  | x | 15  | 4 PCS |
| 14  | 300 | х   | 96  | x | 15  | 4 PCS |
| 15  | 357 | х   | 278 | x | 2.5 | 2 PCS |
| 16  | 820 | х   | 140 | x | 15  | 1 PC  |

#### HARDWARE LIST

| NO. |               | DESCRIPTION                | QTY |
|-----|---------------|----------------------------|-----|
| A   |               | WOOD DOWEL M8 x 25MM       | 32  |
| в   | Ś             | CAM NUT                    | 30  |
| с   |               | CAM BOLT                   | 30  |
| D   | ۲             | CAM CAP                    | 30  |
| E   |               | CB SCREW M3.5 x 16MM       | 20  |
| F   | Annun ()      | CB SCREW M4 x 38MM         | 16  |
| G   | < <b></b>     | CSK CAP WOOD M6 x 50MM     | 2   |
| н   | $\mathcal{O}$ | HANDLE HALFMOON 88407-64MM |     |
| I   |               | HANDLE SCREW M4 x 35MM     | 4   |
| J   | đ             | NAIL 5/8                   | 22  |
| к   |               | ALLEY KEY M4               | 1   |
| L   | 0             | PVC NAIL WITH PIN 5/8      | 4   |
| м   | R             | DRAWER SLIDE 12"           | 4   |
| N   | LR            | DRAWER SLIDE 12"           | 4   |