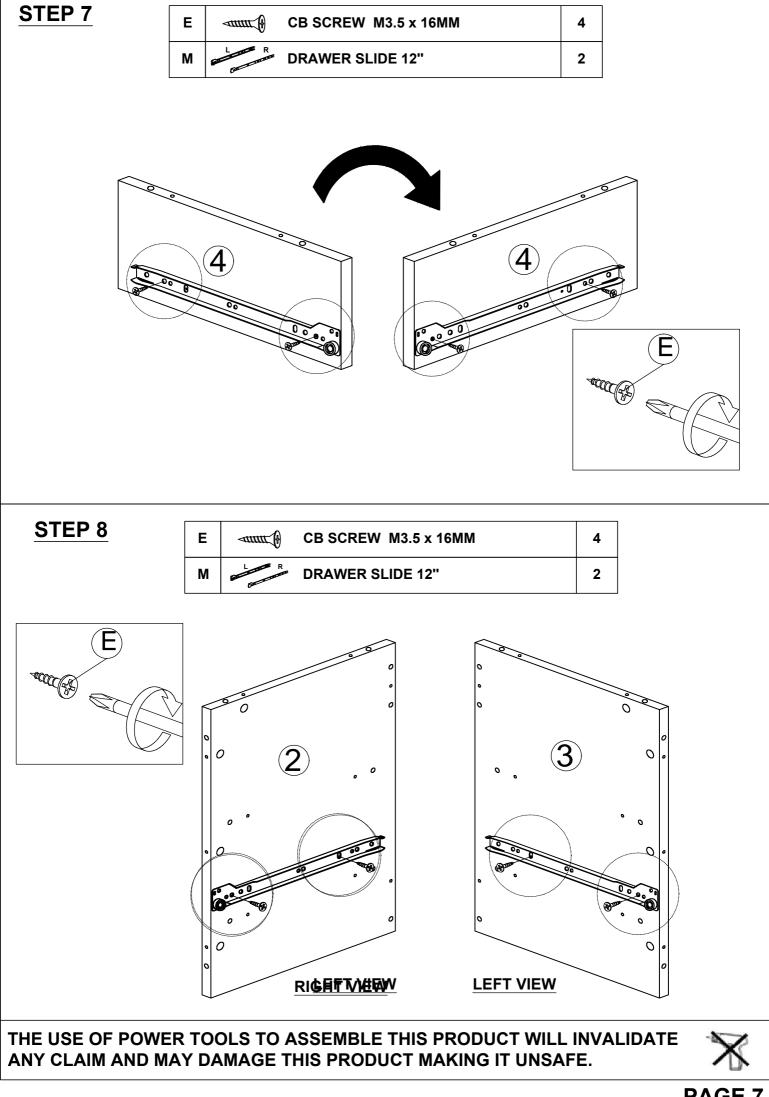

#### HARDWARE LIST

| NO. |               | DESCRIPTION                | QTY |
|-----|---------------|----------------------------|-----|
| A   |               | WOOD DOWEL M8 x 25MM       | 32  |
| в   | Ś             | CAM NUT                    | 30  |
| с   |               | CAM BOLT                   | 30  |
| D   | ۲             | CAM CAP                    | 30  |
| E   |               | CB SCREW M3.5 x 16MM       | 20  |
| F   | Annun ()      | CB SCREW M4 x 38MM         | 16  |
| G   | < <b></b>     | CSK CAP WOOD M6 x 50MM     | 2   |
| н   | $\mathcal{O}$ | HANDLE HALFMOON 88407-64MM |     |
| I   |               | HANDLE SCREW M4 x 35MM     | 4   |
| J   | đ             | NAIL 5/8                   | 22  |
| к   |               | ALLEY KEY M4               | 1   |
| L   | 0             | PVC NAIL WITH PIN 5/8      | 4   |
| м   | R             | DRAWER SLIDE 12"           | 4   |
| N   | LR            | DRAWER SLIDE 12"           | 4   |

THE USE OF POWER TOOLS TO ASSEMBLE THIS PRODUCT WILL INVALIDATE ANY CLAIM AND MAY DAMAGE THIS PRODUCT MAKING IT UNSAFE.

THE USE OF POWER TOOLS TO ASSEMBLE THIS PRODUCT WILL INVALIDATE ANY CLAIM AND MAY DAMAGE THIS PRODUCT MAKING IT UNSAFE.