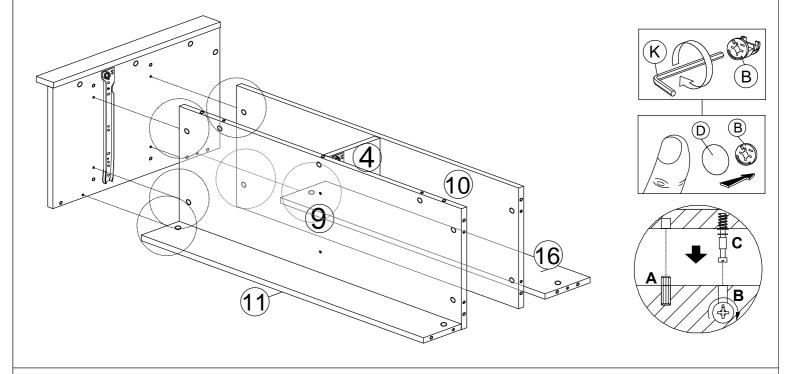

#### HARDWARE LIST

| NO. |               | DESCRIPTION                | QTY |
|-----|---------------|----------------------------|-----|
| A   |               | WOOD DOWEL M8 x 25MM       | 32  |
| в   | Ś             | CAM NUT                    | 30  |
| с   |               | CAM BOLT                   | 30  |
| D   | ۲             | CAM CAP                    | 30  |
| E   |               | CB SCREW M3.5 x 16MM       | 20  |
| F   | Annun ()      | CB SCREW M4 x 38MM         | 16  |
| G   | < <b></b>     | CSK CAP WOOD M6 x 50MM     | 2   |
| н   | $\mathcal{O}$ | HANDLE HALFMOON 88407-64MM |     |
| I   |               | HANDLE SCREW M4 x 35MM     | 4   |
| J   | đ             | NAIL 5/8                   | 22  |
| к   |               | ALLEY KEY M4               | 1   |
| L   | 0             | PVC NAIL WITH PIN 5/8      | 4   |
| м   | R             | DRAWER SLIDE 12"           | 4   |
| N   | LR            | DRAWER SLIDE 12"           | 4   |