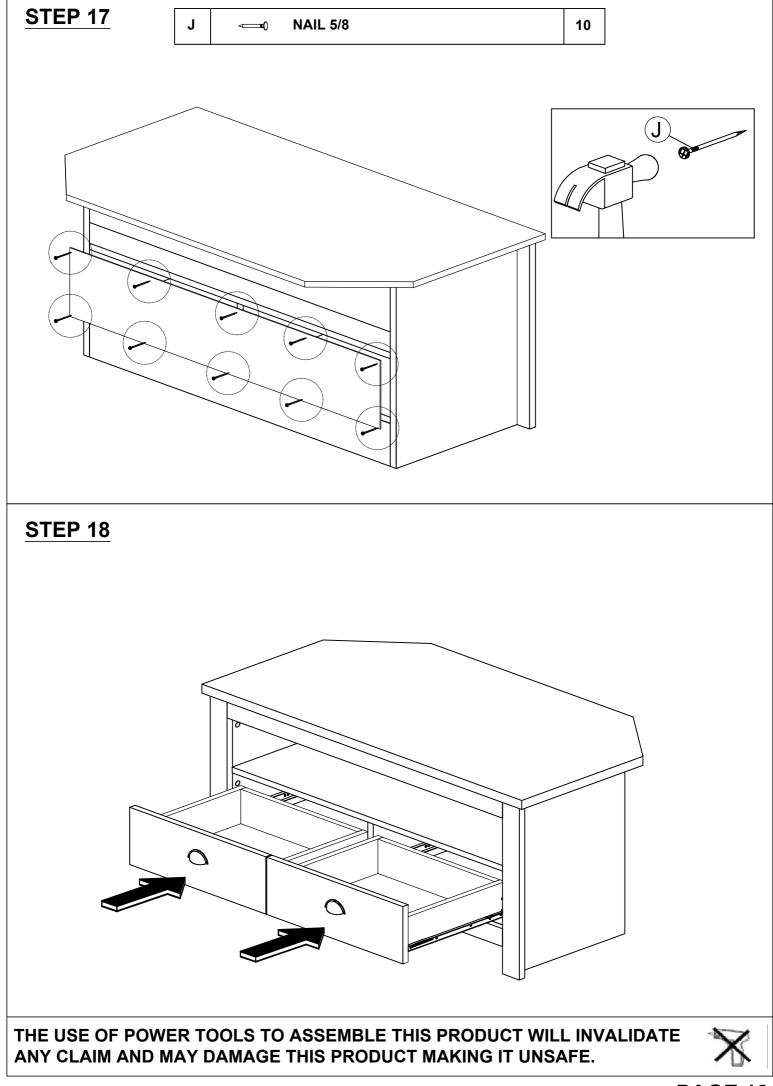

#### HARDWARE LIST

| NO. |               | DESCRIPTION                | QTY |
|-----|---------------|----------------------------|-----|
| A   |               | WOOD DOWEL M8 x 25MM       | 32  |
| в   | Ś             | CAM NUT                    | 30  |
| с   |               | CAM BOLT                   | 30  |
| D   | ۲             | CAM CAP                    | 30  |
| E   |               | CB SCREW M3.5 x 16MM       | 20  |
| F   | Annun ()      | CB SCREW M4 x 38MM         | 16  |
| G   | < <b></b>     | CSK CAP WOOD M6 x 50MM     | 2   |
| н   | $\mathcal{O}$ | HANDLE HALFMOON 88407-64MM |     |
| I   |               | HANDLE SCREW M4 x 35MM     | 4   |
| J   | đ             | NAIL 5/8                   | 22  |
| к   |               | ALLEY KEY M4               | 1   |
| L   | 0             | PVC NAIL WITH PIN 5/8      | 4   |
| м   | R             | DRAWER SLIDE 12"           | 4   |
| N   | LR            | DRAWER SLIDE 12"           | 4   |