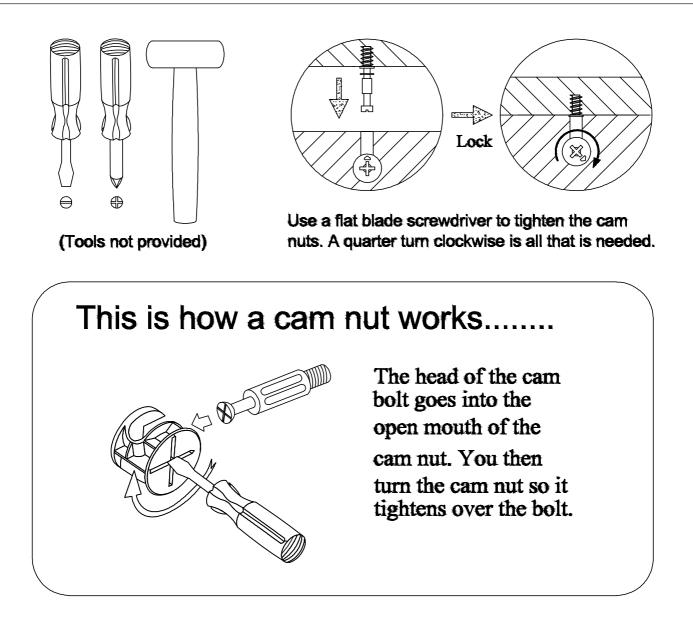

#### HARDWARE LIST

| NO. |               | DESCRIPTION                | QTY |
|-----|---------------|----------------------------|-----|
| A   |               | WOOD DOWEL M8 x 25MM       | 32  |
| в   | Ś             | CAM NUT                    | 30  |
| с   |               | CAM BOLT                   | 30  |
| D   | ۲             | CAM CAP                    | 30  |
| E   |               | CB SCREW M3.5 x 16MM       | 20  |
| F   | Annun ()      | CB SCREW M4 x 38MM         | 16  |
| G   | < <b></b>     | CSK CAP WOOD M6 x 50MM     | 2   |
| н   | $\mathcal{O}$ | HANDLE HALFMOON 88407-64MM |     |
| I   |               | HANDLE SCREW M4 x 35MM     | 4   |
| J   | đ             | NAIL 5/8                   | 22  |
| к   |               | ALLEY KEY M4               | 1   |
| L   | 0             | PVC NAIL WITH PIN 5/8      | 4   |
| м   | R             | DRAWER SLIDE 12"           | 4   |
| N   | LR            | DRAWER SLIDE 12"           | 4   |