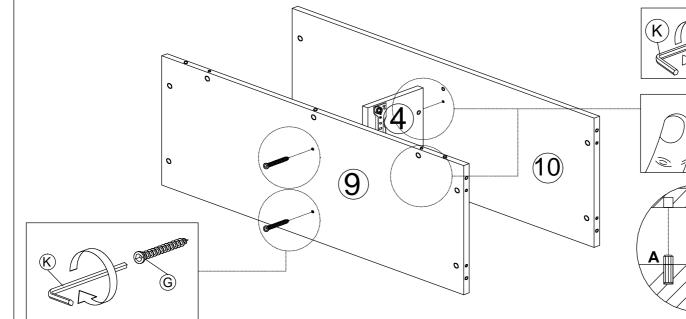

#### HARDWARE LIST

| NO. |               | DESCRIPTION                | QTY |
|-----|---------------|----------------------------|-----|
| A   |               | WOOD DOWEL M8 x 25MM       | 32  |
| в   | Ś             | CAM NUT                    | 30  |
| с   |               | CAM BOLT                   | 30  |
| D   | ۲             | CAM CAP                    | 30  |
| E   |               | CB SCREW M3.5 x 16MM       | 20  |
| F   | Annun ()      | CB SCREW M4 x 38MM         | 16  |
| G   | < <b></b>     | CSK CAP WOOD M6 x 50MM     | 2   |
| н   | $\mathcal{O}$ | HANDLE HALFMOON 88407-64MM |     |
| I   |               | HANDLE SCREW M4 x 35MM     | 4   |
| J   | đ             | NAIL 5/8                   | 22  |
| к   |               | ALLEY KEY M4               | 1   |
| L   | 0             | PVC NAIL WITH PIN 5/8      | 4   |
| м   | R             | DRAWER SLIDE 12"           | 4   |
| N   | LR            | DRAWER SLIDE 12"           | 4   |