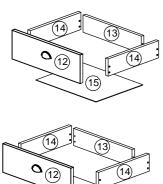

### PARTS LIST

| NO. |     | QTY |     |   |     |       |
|-----|-----|-----|-----|---|-----|-------|
| 1   | 950 | x   | 506 | x | 25  | 1 PC  |
| 2   | 485 | x   | 330 | x | 15  | 1 PC  |
| 3   | 485 | x   | 330 | x | 15  | 1 PC  |
| 4   | 150 | x   | 329 | x | 15  | 1 PC  |
| 5   | 818 | x   | 50  | x | 15  | 1 PC  |
| 6   | 485 | x   | 50  | x | 15  | 1 PC  |
| 7   | 485 | x   | 50  | x | 15  | 1 PC  |
| 8   | 818 | х   | 50  | x | 15  | 1 PC  |
| 9   | 820 | х   | 330 | x | 15  | 1 PC  |
| 10  | 820 | х   | 330 | x | 15  | 1 PC  |
| 11  | 820 | x   | 110 | x | 15  | 1 PC  |
| 12  | 404 | х   | 160 | x | 15  | 2 PCS |
| 13  | 237 | х   | 96  | x | 15  | 4 PCS |
| 14  | 300 | х   | 96  | x | 15  | 4 PCS |
| 15  | 357 | х   | 278 | x | 2.5 | 2 PCS |
| 16  | 820 | х   | 140 | x | 15  | 1 PC  |