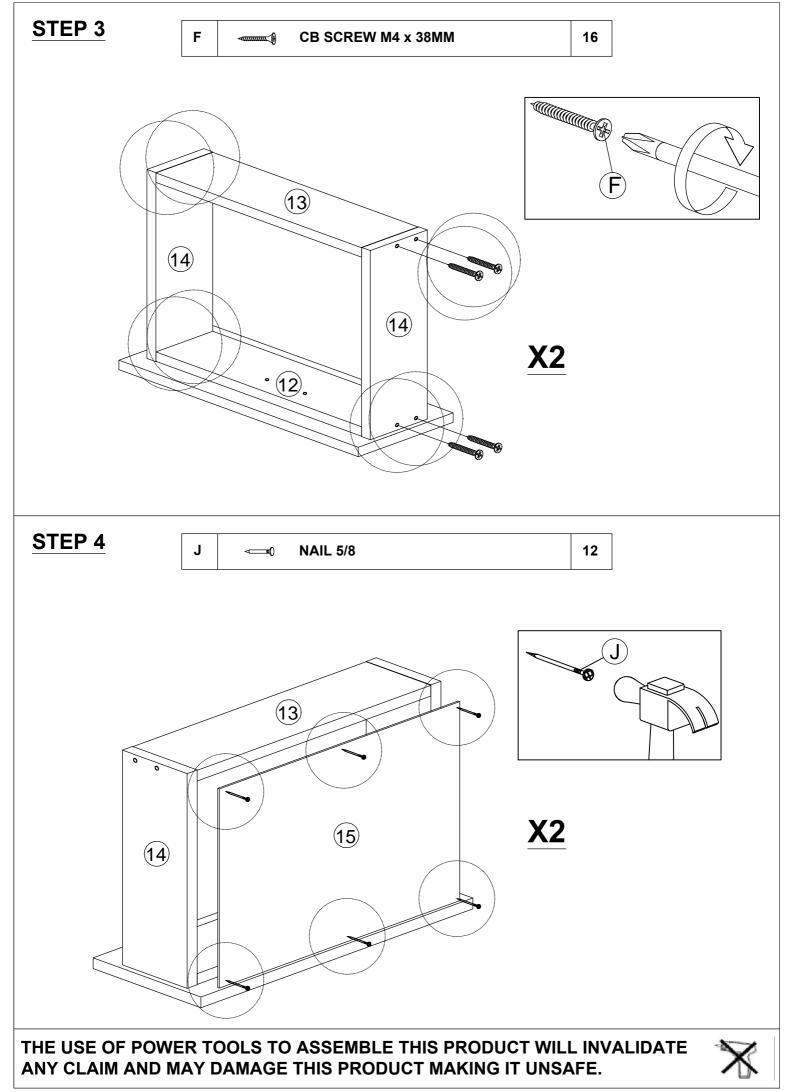

### PARTS LIST

| NO. |     | QTY |     |   |     |       |
|-----|-----|-----|-----|---|-----|-------|
| 1   | 950 | x   | 506 | x | 25  | 1 PC  |
| 2   | 485 | x   | 330 | x | 15  | 1 PC  |
| 3   | 485 | x   | 330 | x | 15  | 1 PC  |
| 4   | 150 | x   | 329 | x | 15  | 1 PC  |
| 5   | 818 | x   | 50  | x | 15  | 1 PC  |
| 6   | 485 | x   | 50  | x | 15  | 1 PC  |
| 7   | 485 | x   | 50  | x | 15  | 1 PC  |
| 8   | 818 | х   | 50  | x | 15  | 1 PC  |
| 9   | 820 | х   | 330 | x | 15  | 1 PC  |
| 10  | 820 | х   | 330 | x | 15  | 1 PC  |
| 11  | 820 | x   | 110 | x | 15  | 1 PC  |
| 12  | 404 | х   | 160 | x | 15  | 2 PCS |
| 13  | 237 | х   | 96  | x | 15  | 4 PCS |
| 14  | 300 | х   | 96  | x | 15  | 4 PCS |
| 15  | 357 | х   | 278 | x | 2.5 | 2 PCS |
| 16  | 820 | х   | 140 | x | 15  | 1 PC  |

#### HARDWARE LIST

| NO. |               | DESCRIPTION                | QTY |
|-----|---------------|----------------------------|-----|
| A   |               | WOOD DOWEL M8 x 25MM       | 32  |
| в   | Ś             | CAM NUT                    | 30  |
| с   |               | CAM BOLT                   | 30  |
| D   | ۲             | CAM CAP                    | 30  |
| E   |               | CB SCREW M3.5 x 16MM       | 20  |
| F   | Annun ()      | CB SCREW M4 x 38MM         | 16  |
| G   | < <b></b>     | CSK CAP WOOD M6 x 50MM     | 2   |
| н   | $\mathcal{O}$ | HANDLE HALFMOON 88407-64MM |     |
| I   |               | HANDLE SCREW M4 x 35MM     | 4   |
| J   | đ             | NAIL 5/8                   | 22  |
| к   |               | ALLEY KEY M4               | 1   |
| L   | 0             | PVC NAIL WITH PIN 5/8      | 4   |
| м   | R             | DRAWER SLIDE 12"           | 4   |
| N   | LR            | DRAWER SLIDE 12"           | 4   |