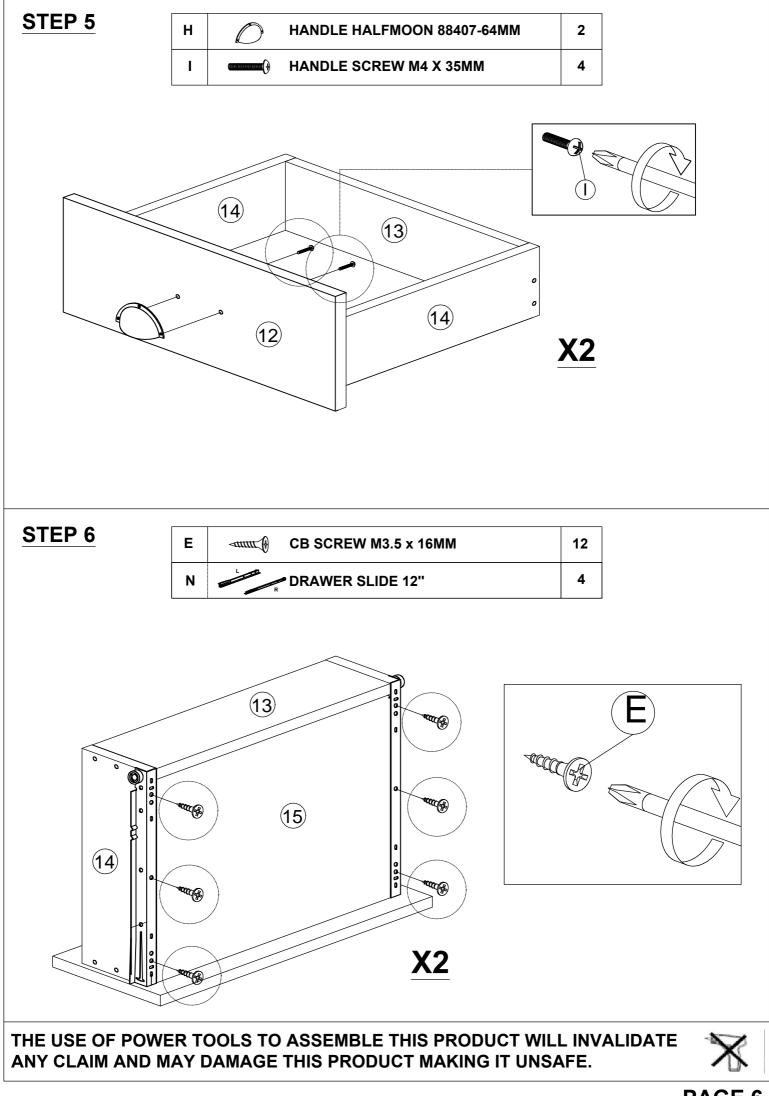

### PARTS LIST

| NO. |     | QTY |     |   |     |       |
|-----|-----|-----|-----|---|-----|-------|
| 1   | 950 | x   | 506 | x | 25  | 1 PC  |
| 2   | 485 | x   | 330 | x | 15  | 1 PC  |
| 3   | 485 | x   | 330 | x | 15  | 1 PC  |
| 4   | 150 | x   | 329 | x | 15  | 1 PC  |
| 5   | 818 | x   | 50  | x | 15  | 1 PC  |
| 6   | 485 | x   | 50  | x | 15  | 1 PC  |
| 7   | 485 | x   | 50  | x | 15  | 1 PC  |
| 8   | 818 | х   | 50  | x | 15  | 1 PC  |
| 9   | 820 | х   | 330 | x | 15  | 1 PC  |
| 10  | 820 | х   | 330 | x | 15  | 1 PC  |
| 11  | 820 | x   | 110 | x | 15  | 1 PC  |
| 12  | 404 | х   | 160 | x | 15  | 2 PCS |
| 13  | 237 | х   | 96  | x | 15  | 4 PCS |
| 14  | 300 | х   | 96  | x | 15  | 4 PCS |
| 15  | 357 | х   | 278 | x | 2.5 | 2 PCS |
| 16  | 820 | х   | 140 | x | 15  | 1 PC  |

#### HARDWARE LIST

| NO. |               | DESCRIPTION                | QTY |
|-----|---------------|----------------------------|-----|
| A   |               | WOOD DOWEL M8 x 25MM       | 32  |
| в   | Ś             | CAM NUT                    | 30  |
| с   |               | CAM BOLT                   | 30  |
| D   | ۲             | CAM CAP                    | 30  |
| E   |               | CB SCREW M3.5 x 16MM       | 20  |
| F   | Annun ()      | CB SCREW M4 x 38MM         | 16  |
| G   | < <b></b>     | CSK CAP WOOD M6 x 50MM     | 2   |
| н   | $\mathcal{O}$ | HANDLE HALFMOON 88407-64MM |     |
| I   |               | HANDLE SCREW M4 x 35MM     | 4   |
| J   | đ             | NAIL 5/8                   | 22  |
| к   |               | ALLEY KEY M4               | 1   |
| L   | 0             | PVC NAIL WITH PIN 5/8      | 4   |
| м   | R             | DRAWER SLIDE 12"           | 4   |
| N   | LR            | DRAWER SLIDE 12"           | 4   |