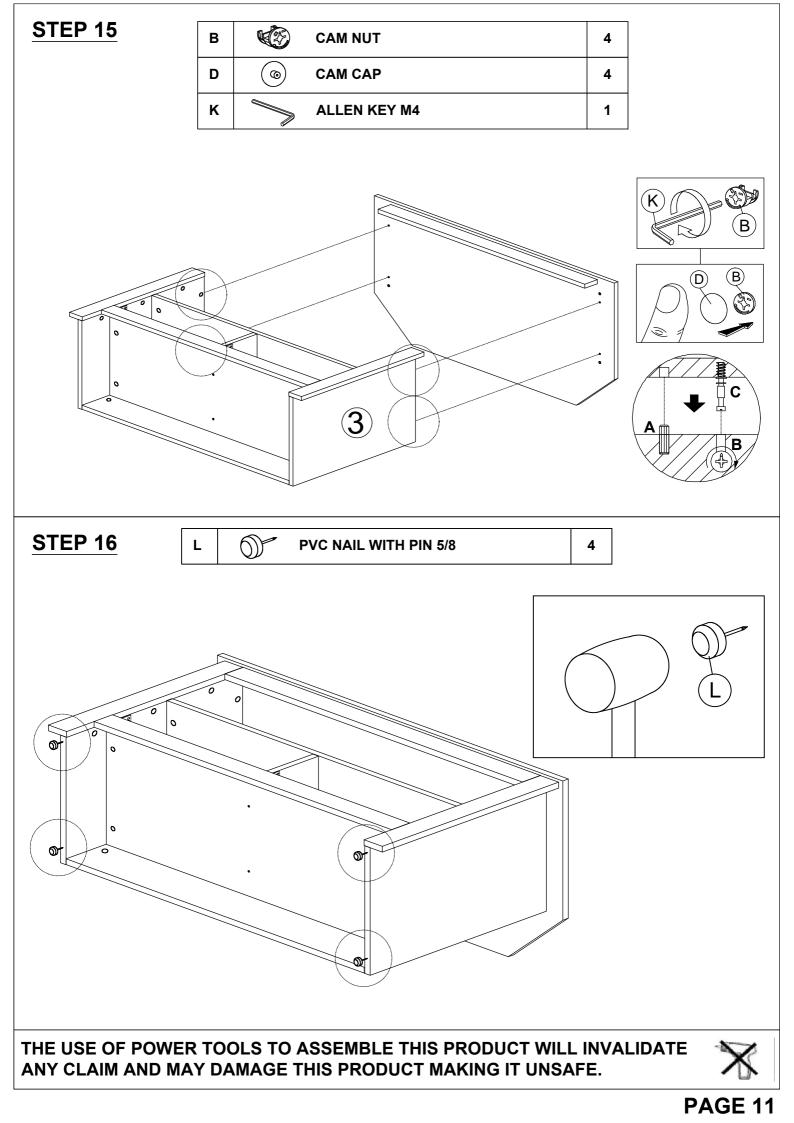

#### HARDWARE LIST

| NO. |               | DESCRIPTION                | QTY |
|-----|---------------|----------------------------|-----|
| A   |               | WOOD DOWEL M8 x 25MM       | 32  |
| в   | Ś             | CAM NUT                    | 30  |
| с   |               | CAM BOLT                   | 30  |
| D   | ۲             | CAM CAP                    | 30  |
| E   |               | CB SCREW M3.5 x 16MM       | 20  |
| F   | Annun ()      | CB SCREW M4 x 38MM         | 16  |
| G   | < <b></b>     | CSK CAP WOOD M6 x 50MM     | 2   |
| н   | $\mathcal{O}$ | HANDLE HALFMOON 88407-64MM |     |
| I   |               | HANDLE SCREW M4 x 35MM     | 4   |
| J   | đ             | NAIL 5/8                   | 22  |
| к   |               | ALLEY KEY M4               | 1   |
| L   | 0             | PVC NAIL WITH PIN 5/8      | 4   |
| м   | R             | DRAWER SLIDE 12"           | 4   |
| N   | LR            | DRAWER SLIDE 12"           | 4   |