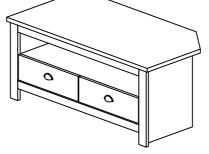

# TIMBER ART DESIGN UK

# TV 900051 ASSEMBLY INSTRUCTIONS



## IMPORTANT PLEASE READ BEFORE YOU CONTINUE FURTHER

#### WARNING AND INSTRUCTIONS

- PLEASE KEEP THE ORIGINAL PACKAGING UNTIL THE ITEM IS FULLY ASSEMBLED AND IN PLACE. IN THE UNLIKELY EVENT THAT YOU NEED TO RETURN YOUR PRODUCT, IT MUST BE RETURNED IN ITS ORIGINAL PACKAGING TO AVOID FURTHER DAMAGE. FAILURE TO COMPLY TO THESE PROCEDURES, NO RETURN'S WILL BE ACCEPTED.
- IMPORTANT: RETAIN THESE INSTRUCTIONS FOR FUTURE REFERENCE.
- DUE TO THE SIZE OF THIS PRODUCT WE RECOMMEND THAT IT IS ASSEMBLED IN THE ROOM INTENDED FOR USE.
- WHEN YOU ARE READY TO START, MAKE SURE THAT YOU HAVE THE RIGHT TOOLS, PLENTY OF SPACE AND A CLEAN, DRY AREA FOR ASSEMBLY.
- UNWRAP ALL PACKAGING MATERIALS AND PLACE THE COMPONENTS ON TOP OF THE CARTON BOX OR ON A CLEAN FLOOR TO PREVENT IT FROM SCRATCHING.
- CHECK THE