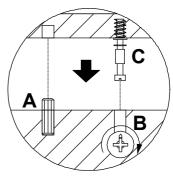

## Installation of Anti-Tip Restraint

#### Kit includes:

A (x1) Long screw

B (x2)
Mounting bracket

C (x1) Restraint strap

D (x1) Short screw

## FITTING OF ANTI-TIP SAFETY STRAP