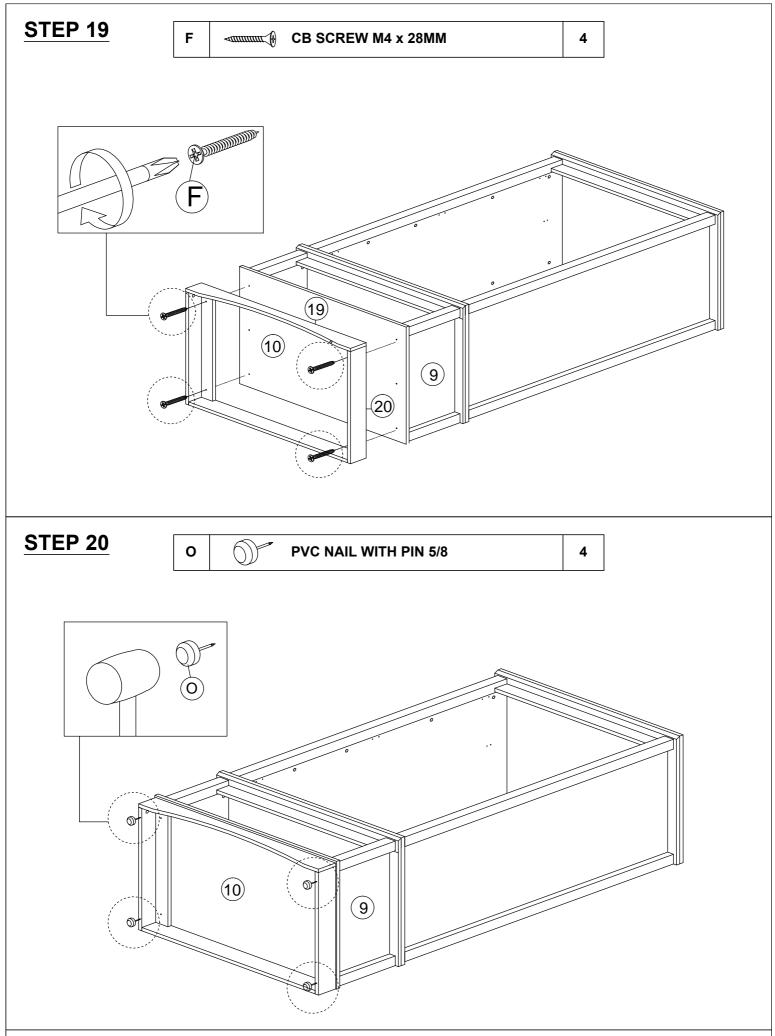

#### HARDWARE LIST

| NO. |                                                                                                                                                                                                                                                                                                                                                                                                                                                                                                                                                                                                                                                                                                                                                                                                                                                                                                                                                                                                                                                                                                                                                                                                                                                                                                                                                                                                                                                                                                                                                                                                                                                                                                                                                                                                                                                                                                                                                                                                                                                                                                                                | DESCRIPTION            | QTY |
|-----|--------------------------------------------------------------------------------------------------------------------------------------------------------------------------------------------------------------------------------------------------------------------------------------------------------------------------------------------------------------------------------------------------------------------------------------------------------------------------------------------------------------------------------------------------------------------------------------------------------------------------------------------------------------------------------------------------------------------------------------------------------------------------------------------------------------------------------------------------------------------------------------------------------------------------------------------------------------------------------------------------------------------------------------------------------------------------------------------------------------------------------------------------------------------------------------------------------------------------------------------------------------------------------------------------------------------------------------------------------------------------------------------------------------------------------------------------------------------------------------------------------------------------------------------------------------------------------------------------------------------------------------------------------------------------------------------------------------------------------------------------------------------------------------------------------------------------------------------------------------------------------------------------------------------------------------------------------------------------------------------------------------------------------------------------------------------------------------------------------------------------------|------------------------|-----|
| Α   |                                                                                                                                                                                                                                                                                                                                                                                                                                                                                                                                                                                                                                                                                                                                                                                                                                                                                                                                                                                                                                                                                                                                                                                                                                                                                                                                                                                                                                                                                                                                                                                                                                                                                                                                                                                                                                                                                                                                                                                                                                                                                                                                | WOOD DOWEL M8 x 25MM   | 38  |
| В   | <b>E</b>                                                                                                                                                                                                                                                                                                                                                                                                                                                                                                                                                                                                                                                                                                                                                                                                                                                                                                                                                                                                                                                                                                                                                                                                                                                                                                                                                                                                                                                                                                                                                                                                                                                                                                                                                                                                                                                                                                                                                                                                                                                                                                                       | CAM NUT                | 54  |
| С   |                                                                                                                                                                                                                                                                                                                                                                                                                                                                                                                                                                                                                                                                                                                                                                                                                                                                                                                                                                                                                                                                                                                                                                                                                                                                                                                                                                                                                                                                                                                                                                                                                                                                                                                                                                                                                                                                                                                                                                                                                                                                                                                                | CAM BOLT               | 54  |
| D   | (a)                                                                                                                                                                                                                                                                                                                                                                                                                                                                                                                                                                                                                                                                                                                                                                                                                                                                                                                                                                                                                                                                                                                                                                                                                                                                                                                                                                                                                                                                                                                                                                                                                                                                                                                                                                                                                                                                                                                                                                                                                                                                                                                            | CAM CAP                | 54  |
| E   | <amm td="" €<=""><td>CB SCREW M3.5 x 16MM</td><td>62</td></amm>                                                                                                                                                                                                                                                                                                                                                                                                                                                                                                                                                                                                                                                                                                                                                                                                                                                                                                                                                                                                                                                                                                                                                                                                                                                                                                                                                                                                                                                                                                                                                                                                                                                                                                                                                                                                                                                                                                                                                                                                                                                                | CB SCREW M3.5 x 16MM   | 62  |
| F   |                                                                                                                                                                                                                                                                                                                                                                                                                                                                                                                                                                                                                                                                                                                                                                                                                                                                                                                                                                                                                                                                                                                                                                                                                                                                                                                                                                                                                                                                                                                                                                                                                                                                                                                                                                                                                                                                                                                                                                                                                                                                                                                                | CB SCREW M4 x 28MM     | 4   |
| G   |                                                                                                                                                                                                                                                                                                                                                                                                                                                                                                                                                                                                                                                                                                                                                                                                                                                                                                                                                                                                                                                                                                                                                                                                                                                                                                                                                                                                                                                                                                                                                                                                                                                                                                                                                                                                                                                                                                                                                                                                                                                                                                                                | CB SCREW M4 x 38MM     | 8   |
| Н   |                                                                                                                                                                                                                                                                                                                                                                                                                                                                                                                                                                                                                                                                                                                                                                                                                                                                                                                                                                                                                                                                                                                                                                                                                                                                                                                                                                                                                                                                                                                                                                                                                                                                                                                                                                                                                                                                                                                                                                                                                                                                                                                                | CSK CAP WOOD M6 x 50MM | 6   |
| ı   | √mmmmm ®                                                                                                                                                                                                                                                                                                                                                                                                                                                                                                                                                                                                                                                                                                                                                                                                                                                                                                                                                                                                                                                                                                                                                                                                                                                                                                                                                                                                                                                                                                                                                                                                                                                                                                                                                                                                                                                                                                                                                                                                                                                                                                                       | CSK CAP WOOD M6 x 60MM | 6   |
| J   | <i>O</i>                                                                                                                                                                                                                                                                                                                                                                                                                                                                                                                                                                                                                                                                                                                                                                                                                                                                                                                                                                                                                                                                                                                                                                                                                                                                                                                                                                                                                                                                                                                                                                                                                                                                                                                                                                                                                                                                                                                                                                                                                                                                                                                       | HANDLE 3A              | 4   |
| ĸ   | -0                                                                                                                                                                                                                                                                                                                                                                                                                                                                                                                                                                                                                                                                                                                                                                                                                                                                                                                                                                                                                                                                                                                                                                                                                                                                                                                                                                                                                                                                                                                                                                                                                                                                                                                                                                                                                                                                                                                                                                                                                                                                                                                             | HANDLE SCREW M4 x 22MM | 2   |
| L   | 0                                                                                                                                                                                                                                                                                                                                                                                                                                                                                                                                                                                                                                                                                                                                                                                                                                                                                                                                                                                                                                                                                                                                                                                                                                                                                                                                                                                                                                                                                                                                                                                                                                                                                                                                                                                                                                                                                                                                                                                                                                                                                                                              | HANDLE SCREW M4 x 35MM | 2   |
| М   | <b>9</b>                                                                                                                                                                                                                                                                                                                                                                                                                                                                                                                                                                                                                                                                                                                                                                                                                                                                                                                                                                                                                                                                                                                                                                                                                                                                                                                                                                                                                                                                                                                                                                                                                                                                                                                                                                                                                                                                                                                                                                                                                                                                                                                       | V BRACKET              | 2   |
| N   |                                                                                                                                                                                                                                                                                                                                                                                                                                                                                                                                                                                                                                                                                                                                                                                                                                                                                                                                                                                                                                                                                                                                                                                                                                                                                                                                                                                                                                                                                                                                                                                                                                                                                                                                                                                                                                                                                                                                                                                                                                                                                                                                | ALLEY KEY M4           | 1   |
| 0   | 0                                                                                                                                                                                                                                                                                                                                                                                                                                                                                                                                                                                                                                                                                                                                                                                                                                                                                                                                                                                                                                                                                                                                                                                                                                                                                                                                                                                                                                                                                                                                                                                                                                                                                                                                                                                                                                                                                                                                                                                                                                                                                                                              | PVC NAIL WITH PIN 5/8  | 4   |
| Р   |                                                                                                                                                                                                                                                                                                                                                                                                                                                                                                                                                                                                                                                                                                                                                                                                                                                                                                                                                                                                                                                                                                                                                                                                                                                                                                                                                                                                                                                                                                                                                                                                                                                                                                                                                                                                                                                                                                                                                                                                                                                                                                                                | PVC CORNER L BRACKET   | 8   |
| Q   | Que de la companya de | HINGES 7/8"            | 6   |
| R   |                                                                                                                                                                                                                                                                                                                                                                                                                                                                                                                                                                                                                                                                                                                                                                                                                                                                                                                                                                                                                                                                                                                                                                                                                                                                                                                                                                                                                                                                                                                                                                                                                                                                                                                                                                                                                                                                                                                                                                                                                                                                                                                                | CHROME PIPE - 775MM    | 1   |
| S   | L R                                                                                                                                                                                                                                                                                                                                                                                                                                                                                                                                                                                                                                                                                                                                                                                                                                                                                                                                                                                                                                                                                                                                                                                                                                                                                                                                                                                                                                                                                                                                                                                                                                                                                                                                                                                                                                                                                                                                                                                                                                                                                                                            | DRAWER SLIDE 16"       | 2   |
| Т   | L                                                                                                                                                                                                                                                                                                                                                                                                                                                                                                                                                                                                                                                                                                                                                                                                                                                                                                                                                                                                                                                                                                                                                                                                                                                                                                                                                                                                                                                                                                                                                                                                                                                                                                                                                                                                                                                                                                                                                                                                                                                                                                                              | DRAWER SLIDE 16"       | 2   |
| U   |                                                                                                                                                                                                                                                                                                                                                                                                                                                                                                                                                                                                                                                                                                                                                                                                                                                                                                                                                                                                                                                                                                                                                                                                                                                                                                                                                                                                                                                                                                                                                                                                                                                                                                                                                                                                                                                                                                                                                                                                                                                                                                                                | PVH 3MM - 1329MM       | 1   |
| ٧   |                                                                                                                                                                                                                                                                                                                                                                                                                                                                                                                                                                                                                                                                                                                                                                                                                                                                                                                                                                                                                                                                                                                                                                                                                                                                                                                                                                                                                                                                                                                                                                                                                                                                                                                                                                                                                                                                                                                                                                                                                                                                                                                                | 2 PIN STOPPER          | 1   |
| W   |                                                                                                                                                                                                                                                                                                                                                                                                                                                                                                                                                                                                                                                                                                                                                                                                                                                                                                                                                                                                                                                                                                                                                                                                                                                                                                                                                                                                                                                                                                                                                                                                                                                                                                                                                                                                                                                                                                                                                                                                                                                                                                                                | BAT BRACKET-V          | 4   |
| х   | •••                                                                                                                                                                                                                                                                                                                                                                                                                                                                                                                                                                                                                                                                                                                                                                                                                                                                                                                                                                                                                                                                                                                                                                                                                                                                                                                                                                                                                                                                                                                                                                                                                                                                                                                                                                                                                                                                                                                                                                                                                                                                                                                            | EURO SCREW 6 x 9MM     | 4   |
| Υ   | •                                                                                                                                                                                                                                                                                                                                                                                                                                                                                                                                                                                                                                                                                                                                                                                                                                                                                                                                                                                                                                                                                                                                                                                                                                                                                                                                                                                                                                                                                                                                                                                                                                                                                                                                                                                                                                                                                                                                                                                                                                                                                                                              | FURNITURE GLUE (10G)   | 1   |
| Z   |                                                                                                                                                                                                                                                                                                                                                                                                                                                                                                                                                                                                                                                                                                                                                                                                                                                                                                                                                                                                                                                                                                                                                                                                                                                                                                                                                                                                                                                                                                                                                                                                                                                                                                                                                                                                                                                                                                                                                                                                                                                                                                                                | WOOD DOWEL M8 x 40MM   | 36  |
|     |                                                                                                                                                                                                                                                                                                                                                                                                                                                                                                                                                                                                                                                                                                                                                                                                                                                                                                                                                                                                                                                                                                                                                                                                                                                                                                                                                                                                                                                                                                                                                                                                                                                                                                                                                                                                                                                                                                                                                                                                                                                                                                                                |                        | •   |