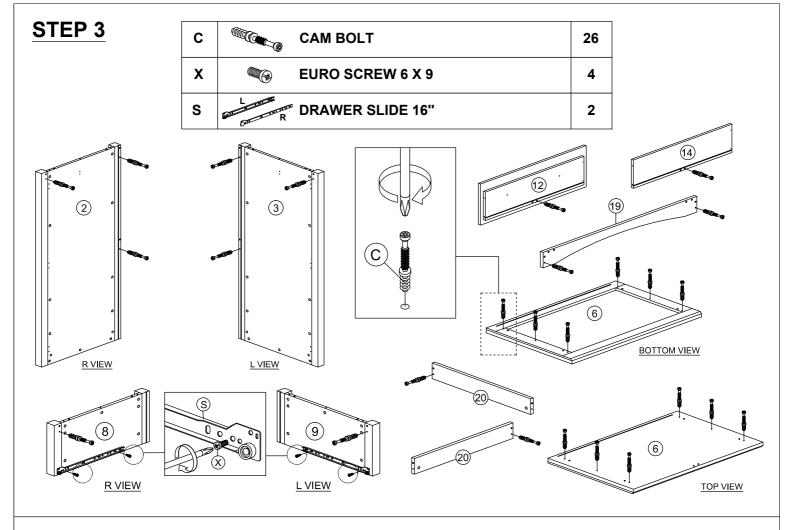

#### HARDWARE LIST

| NO. |                                                                                                                                                                                                                                                                                                                                                                                                                                                                                                                                                                                                                                                                                                                                                                                                                                                                                                                                                                                                                                                                                                                                                                                                                                                                                                                                                                                                                                                                                                                                                                                                                                                                                                                                                                                                                                                                                                                                                                                                                                                                                                                                | DESCRIPTION            | QTY |
|-----|--------------------------------------------------------------------------------------------------------------------------------------------------------------------------------------------------------------------------------------------------------------------------------------------------------------------------------------------------------------------------------------------------------------------------------------------------------------------------------------------------------------------------------------------------------------------------------------------------------------------------------------------------------------------------------------------------------------------------------------------------------------------------------------------------------------------------------------------------------------------------------------------------------------------------------------------------------------------------------------------------------------------------------------------------------------------------------------------------------------------------------------------------------------------------------------------------------------------------------------------------------------------------------------------------------------------------------------------------------------------------------------------------------------------------------------------------------------------------------------------------------------------------------------------------------------------------------------------------------------------------------------------------------------------------------------------------------------------------------------------------------------------------------------------------------------------------------------------------------------------------------------------------------------------------------------------------------------------------------------------------------------------------------------------------------------------------------------------------------------------------------|------------------------|-----|
| Α   |                                                                                                                                                                                                                                                                                                                                                                                                                                                                                                                                                                                                                                                                                                                                                                                                                                                                                                                                                                                                                                                                                                                                                                                                                                                                                                                                                                                                                                                                                                                                                                                                                                                                                                                                                                                                                                                                                                                                                                                                                                                                                                                                | WOOD DOWEL M8 x 25MM   | 38  |
| В   | <b>E</b>                                                                                                                                                                                                                                                                                                                                                                                                                                                                                                                                                                                                                                                                                                                                                                                                                                                                                                                                                                                                                                                                                                                                                                                                                                                                                                                                                                                                                                                                                                                                                                                                                                                                                                                                                                                                                                                                                                                                                                                                                                                                                                                       | CAM NUT                | 54  |
| С   |                                                                                                                                                                                                                                                                                                                                                                                                                                                                                                                                                                                                                                                                                                                                                                                                                                                                                                                                                                                                                                                                                                                                                                                                                                                                                                                                                                                                                                                                                                                                                                                                                                                                                                                                                                                                                                                                                                                                                                                                                                                                                                                                | CAM BOLT               | 54  |
| D   | (a)                                                                                                                                                                                                                                                                                                                                                                                                                                                                                                                                                                                                                                                                                                                                                                                                                                                                                                                                                                                                                                                                                                                                                                                                                                                                                                                                                                                                                                                                                                                                                                                                                                                                                                                                                                                                                                                                                                                                                                                                                                                                                                                            | CAM CAP                | 54  |
| E   | <amm td="" €<=""><td>CB SCREW M3.5 x 16MM</td><td>62</td></amm>                                                                                                                                                                                                                                                                                                                                                                                                                                                                                                                                                                                                                                                                                                                                                                                                                                                                                                                                                                                                                                                                                                                                                                                                                                                                                                                                                                                                                                                                                                                                                                                                                                                                                                                                                                                                                                                                                                                                                                                                                                                                | CB SCREW M3.5 x 16MM   | 62  |
| F   |                                                                                                                                                                                                                                                                                                                                                                                                                                                                                                                                                                                                                                                                                                                                                                                                                                                                                                                                                                                                                                                                                                                                                                                                                                                                                                                                                                                                                                                                                                                                                                                                                                                                                                                                                                                                                                                                                                                                                                                                                                                                                                                                | CB SCREW M4 x 28MM     | 4   |
| G   |                                                                                                                                                                                                                                                                                                                                                                                                                                                                                                                                                                                                                                                                                                                                                                                                                                                                                                                                                                                                                                                                                                                                                                                                                                                                                                                                                                                                                                                                                                                                                                                                                                                                                                                                                                                                                                                                                                                                                                                                                                                                                                                                | CB SCREW M4 x 38MM     | 8   |
| Н   |                                                                                                                                                                                                                                                                                                                                                                                                                                                                                                                                                                                                                                                                                                                                                                                                                                                                                                                                                                                                                                                                                                                                                                                                                                                                                                                                                                                                                                                                                                                                                                                                                                                                                                                                                                                                                                                                                                                                                                                                                                                                                                                                | CSK CAP WOOD M6 x 50MM | 6   |
| ı   | √mmmmm ®                                                                                                                                                                                                                                                                                                                                                                                                                                                                                                                                                                                                                                                                                                                                                                                                                                                                                                                                                                                                                                                                                                                                                                                                                                                                                                                                                                                                                                                                                                                                                                                                                                                                                                                                                                                                                                                                                                                                                                                                                                                                                                                       | CSK CAP WOOD M6 x 60MM | 6   |
| J   | <i>O</i>                                                                                                                                                                                                                                                                                                                                                                                                                                                                                                                                                                                                                                                                                                                                                                                                                                                                                                                                                                                                                                                                                                                                                                                                                                                                                                                                                                                                                                                                                                                                                                                                                                                                                                                                                                                                                                                                                                                                                                                                                                                                                                                       | HANDLE 3A              | 4   |
| ĸ   | -0                                                                                                                                                                                                                                                                                                                                                                                                                                                                                                                                                                                                                                                                                                                                                                                                                                                                                                                                                                                                                                                                                                                                                                                                                                                                                                                                                                                                                                                                                                                                                                                                                                                                                                                                                                                                                                                                                                                                                                                                                                                                                                                             | HANDLE SCREW M4 x 22MM | 2   |
| L   | 0                                                                                                                                                                                                                                                                                                                                                                                                                                                                                                                                                                                                                                                                                                                                                                                                                                                                                                                                                                                                                                                                                                                                                                                                                                                                                                                                                                                                                                                                                                                                                                                                                                                                                                                                                                                                                                                                                                                                                                                                                                                                                                                              | HANDLE SCREW M4 x 35MM | 2   |
| М   | <b>9</b>                                                                                                                                                                                                                                                                                                                                                                                                                                                                                                                                                                                                                                                                                                                                                                                                                                                                                                                                                                                                                                                                                                                                                                                                                                                                                                                                                                                                                                                                                                                                                                                                                                                                                                                                                                                                                                                                                                                                                                                                                                                                                                                       | V BRACKET              | 2   |
| N   |                                                                                                                                                                                                                                                                                                                                                                                                                                                                                                                                                                                                                                                                                                                                                                                                                                                                                                                                                                                                                                                                                                                                                                                                                                                                                                                                                                                                                                                                                                                                                                                                                                                                                                                                                                                                                                                                                                                                                                                                                                                                                                                                | ALLEY KEY M4           | 1   |
| 0   | 0                                                                                                                                                                                                                                                                                                                                                                                                                                                                                                                                                                                                                                                                                                                                                                                                                                                                                                                                                                                                                                                                                                                                                                                                                                                                                                                                                                                                                                                                                                                                                                                                                                                                                                                                                                                                                                                                                                                                                                                                                                                                                                                              | PVC NAIL WITH PIN 5/8  | 4   |
| Р   |                                                                                                                                                                                                                                                                                                                                                                                                                                                                                                                                                                                                                                                                                                                                                                                                                                                                                                                                                                                                                                                                                                                                                                                                                                                                                                                                                                                                                                                                                                                                                                                                                                                                                                                                                                                                                                                                                                                                                                                                                                                                                                                                | PVC CORNER L BRACKET   | 8   |
| Q   | Que de la companya de | HINGES 7/8"            | 6   |
| R   |                                                                                                                                                                                                                                                                                                                                                                                                                                                                                                                                                                                                                                                                                                                                                                                                                                                                                                                                                                                                                                                                                                                                                                                                                                                                                                                                                                                                                                                                                                                                                                                                                                                                                                                                                                                                                                                                                                                                                                                                                                                                                                                                | CHROME PIPE - 775MM    | 1   |
| S   | L R                                                                                                                                                                                                                                                                                                                                                                                                                                                                                                                                                                                                                                                                                                                                                                                                                                                                                                                                                                                                                                                                                                                                                                                                                                                                                                                                                                                                                                                                                                                                                                                                                                                                                                                                                                                                                                                                                                                                                                                                                                                                                                                            | DRAWER SLIDE 16"       | 2   |
| Т   | L                                                                                                                                                                                                                                                                                                                                                                                                                                                                                                                                                                                                                                                                                                                                                                                                                                                                                                                                                                                                                                                                                                                                                                                                                                                                                                                                                                                                                                                                                                                                                                                                                                                                                                                                                                                                                                                                                                                                                                                                                                                                                                                              | DRAWER SLIDE 16"       | 2   |
| U   |                                                                                                                                                                                                                                                                                                                                                                                                                                                                                                                                                                                                                                                                                                                                                                                                                                                                                                                                                                                                                                                                                                                                                                                                                                                                                                                                                                                                                                                                                                                                                                                                                                                                                                                                                                                                                                                                                                                                                                                                                                                                                                                                | PVH 3MM - 1329MM       | 1   |
| ٧   |                                                                                                                                                                                                                                                                                                                                                                                                                                                                                                                                                                                                                                                                                                                                                                                                                                                                                                                                                                                                                                                                                                                                                                                                                                                                                                                                                                                                                                                                                                                                                                                                                                                                                                                                                                                                                                                                                                                                                                                                                                                                                                                                | 2 PIN STOPPER          | 1   |
| W   |                                                                                                                                                                                                                                                                                                                                                                                                                                                                                                                                                                                                                                                                                                                                                                                                                                                                                                                                                                                                                                                                                                                                                                                                                                                                                                                                                                                                                                                                                                                                                                                                                                                                                                                                                                                                                                                                                                                                                                                                                                                                                                                                | BAT BRACKET-V          | 4   |
| х   | •••                                                                                                                                                                                                                                                                                                                                                                                                                                                                                                                                                                                                                                                                                                                                                                                                                                                                                                                                                                                                                                                                                                                                                                                                                                                                                                                                                                                                                                                                                                                                                                                                                                                                                                                                                                                                                                                                                                                                                                                                                                                                                                                            | EURO SCREW 6 x 9MM     | 4   |
| Υ   | •                                                                                                                                                                                                                                                                                                                                                                                                                                                                                                                                                                                                                                                                                                                                                                                                                                                                                                                                                                                                                                                                                                                                                                                                                                                                                                                                                                                                                                                                                                                                                                                                                                                                                                                                                                                                                                                                                                                                                                                                                                                                                                                              | FURNITURE GLUE (10G)   | 1   |
| Z   |                                                                                                                                                                                                                                                                                                                                                                                                                                                                                                                                                                                                                                                                                                                                                                                                                                                                                                                                                                                                                                                                                                                                                                                                                                                                                                                                                                                                                                                                                                                                                                                                                                                                                                                                                                                                                                                                                                                                                                                                                                                                                                                                | WOOD DOWEL M8 x 40MM   | 36  |
|     |                                                                                                                                                                                                                                                                                                                                                                                                                                                                                                                                                                                                                                                                                                                                                                                                                                                                                                                                                                                                                                                                                                                                                                                                                                                                                                                                                                                                                                                                                                                                                                                                                                                                                                                                                                                                                                                                                                                                                                                                                                                                                                                                |                        | •   |