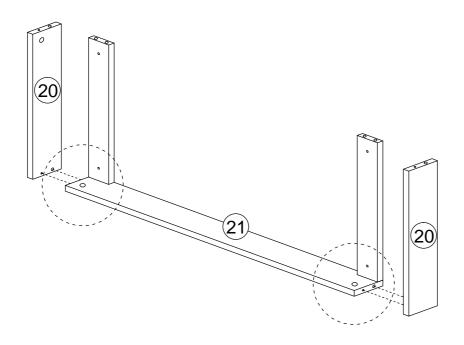

#### **STEP 10**

| В |     | CAM NUT      | 6 |
|---|-----|--------------|---|
| D | (0) | CAM CAP      | 6 |
| N |     | ALLEN KEY M4 | 1 |