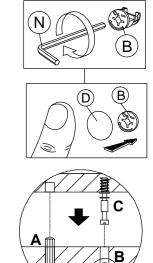

Use a flat blade screwdriver to tighten the cam nuts. A quarter turn clockwise is all that is needed.

### This is how a cam nut works......

The head of the cam bolt goes into the open mouth of the cam nut. You then turn the cam nut so it tightens over the bolt.