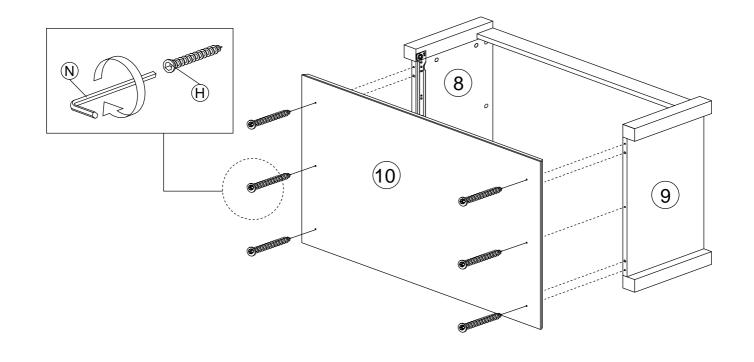

#### **STEP 10**

| В |     | CAM NUT      | 6 |
|---|-----|--------------|---|
| D | (0) | CAM CAP      | 6 |
| N |     | ALLEN KEY M4 | 1 |