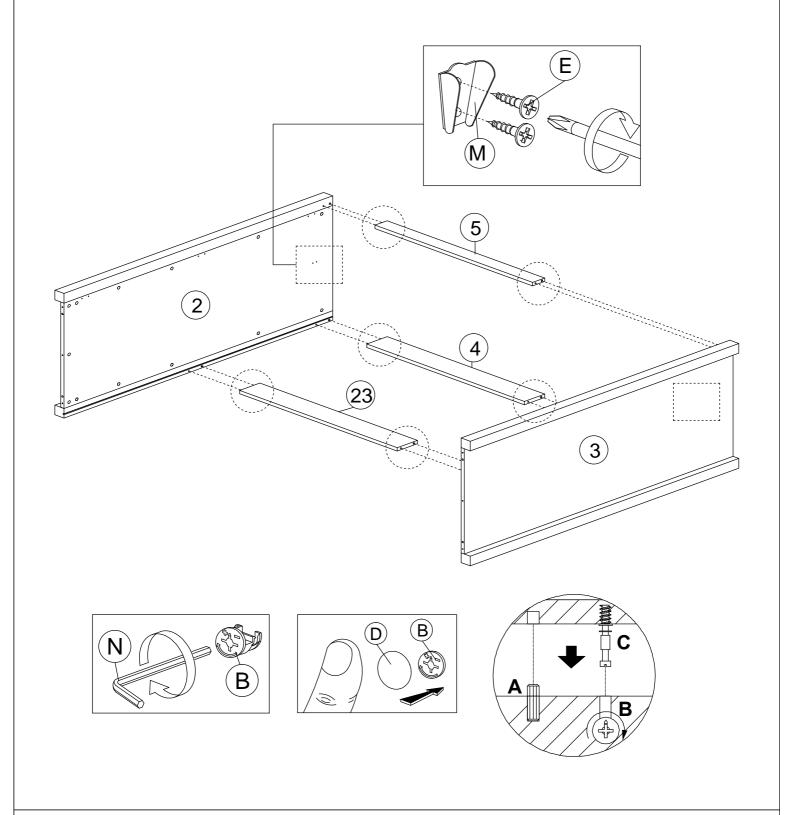

#### TWO PERSONS REQUIRED TO ASSEMBLE THIS PRODUCT

- 1. Please check that you have all the parts listed before you start assembling. If you do find that something is missing, do not continue assembly. Please contact your supplier immediately.
- 2. Lay out all of the components on a soft surface as if you were preparing to do a jigsaw puzzle.
- 3. Separate and identify each component from the hardware pack and rest each one in its proper location before fastening.

#### **PARTS LIST**

|     | KKISLI | <u> </u> |       |   |     |       |
|-----|--------|----------|-------|---|-----|-------|
| NO. |        |          | PARTS |   |     | QTY   |
| 1   | 890    | Х        | 595   | Х | 30  | 1 PC  |
| 2   | 1550   | Х        | 486   | Х | 18  | 1 PC  |
| 3   | 1550   | Х        | 486   | Х | 18  | 1 PC  |
| 4   | 768    | х        | 96    | Х | 15  | 2 PCS |
| 5   | 768    | х        | 60    | х | 15  | 1 PC  |
| 6   | 900    | Х        | 600   | Х | 30  | 1 PC  |
| 7   | 1560   | х        | 388   | Х | 2.5 | 2 PCS |
| 8   | 290    | х        | 486   | Х | 18  | 1 PC  |
| 9   | 290    | х        | 486   | х | 18  | 1 PC  |
| 10  | 900    | х        | 595   | Х | 15  | 1 PC  |
| 11  | 778    | х        | 300   | Х | 2.5 | 1 PC  |
| 12  | 762    | х        | 282   | х | 15  | 1 PC  |
| 13  | 400    | Х        | 186   | Х | 15  | 2 PCS |
| 14  | 711    | Х        | 186   | Х | 15  | 1 PC  |
| 15  | 720    | х        | 378   | Х | 2.5 | 1 PC  |
| 16  | 368    | х        | 60    | Х | 15  | 1 PC  |
| 17  | 1542   | х        | 379   | Х | 15  | 1 PC  |
| 18  | 1542   | х        | 379   | Х | 15  | 1 PC  |
| 19  | 888    | х        | 85    | Х | 15  | 1 PC  |
| 20  | 575    | Х        | 85    | Х | 15  | 2 PCS |
| 21  | 856    | Х        | 85    | Х | 15  | 1 PC  |
| 22  | 559    | х        | 60    | Х | 15  | 2 PCS |
| 23  | 768    | х        | 96    | Х | 15  | 1 PC  |
| 24  | 1550   | Х        | 45    | Х | 45  | 1 PC  |
| 25  | 1550   | Х        | 45    | Х | 45  | 1 PC  |
| 26  | 1550   | х        | 45    | х | 45  | 1 PC  |
| 27  | 1550   | х        | 45    | х | 45  | 1 PC  |
| 28  | 290    | х        | 45    | х | 45  | 1 PC  |
| 29  | 290    | х        | 45    | Х | 45  | 1 PC  |
| 30  | 290    | х        | 45    | х | 45  | 1 PC  |
| 31  | 290    | х        | 45    | х | 45  | 1 PC  |

#### HARDWARE LIST

| NO. |                                                                                                                                                                                                                                                                                                                                                                                                                                                                                                                                                                                                                                                                                                                                                                                                                                                                                                                                                                                                                                                                                                                                                                                                                                                                                                                                                                                                                                                                                                                                                                                                                                                                                                                                                                                                                                                                                                                                                                                                                                                                                                                                | DESCRIPTION            | QTY |
|-----|--------------------------------------------------------------------------------------------------------------------------------------------------------------------------------------------------------------------------------------------------------------------------------------------------------------------------------------------------------------------------------------------------------------------------------------------------------------------------------------------------------------------------------------------------------------------------------------------------------------------------------------------------------------------------------------------------------------------------------------------------------------------------------------------------------------------------------------------------------------------------------------------------------------------------------------------------------------------------------------------------------------------------------------------------------------------------------------------------------------------------------------------------------------------------------------------------------------------------------------------------------------------------------------------------------------------------------------------------------------------------------------------------------------------------------------------------------------------------------------------------------------------------------------------------------------------------------------------------------------------------------------------------------------------------------------------------------------------------------------------------------------------------------------------------------------------------------------------------------------------------------------------------------------------------------------------------------------------------------------------------------------------------------------------------------------------------------------------------------------------------------|------------------------|-----|
| Α   |                                                                                                                                                                                                                                                                                                                                                                                                                                                                                                                                                                                                                                                                                                                                                                                                                                                                                                                                                                                                                                                                                                                                                                                                                                                                                                                                                                                                                                                                                                                                                                                                                                                                                                                                                                                                                                                                                                                                                                                                                                                                                                                                | WOOD DOWEL M8 x 25MM   | 38  |
| В   | <b>E</b>                                                                                                                                                                                                                                                                                                                                                                                                                                                                                                                                                                                                                                                                                                                                                                                                                                                                                                                                                                                                                                                                                                                                                                                                                                                                                                                                                                                                                                                                                                                                                                                                                                                                                                                                                                                                                                                                                                                                                                                                                                                                                                                       | CAM NUT                | 54  |
| С   |                                                                                                                                                                                                                                                                                                                                                                                                                                                                                                                                                                                                                                                                                                                                                                                                                                                                                                                                                                                                                                                                                                                                                                                                                                                                                                                                                                                                                                                                                                                                                                                                                                                                                                                                                                                                                                                                                                                                                                                                                                                                                                                                | CAM BOLT               | 54  |
| D   | (a)                                                                                                                                                                                                                                                                                                                                                                                                                                                                                                                                                                                                                                                                                                                                                                                                                                                                                                                                                                                                                                                                                                                                                                                                                                                                                                                                                                                                                                                                                                                                                                                                                                                                                                                                                                                                                                                                                                                                                                                                                                                                                                                            | CAM CAP                | 54  |
| E   | <amm td="" €<=""><td>CB SCREW M3.5 x 16MM</td><td>62</td></amm>                                                                                                                                                                                                                                                                                                                                                                                                                                                                                                                                                                                                                                                                                                                                                                                                                                                                                                                                                                                                                                                                                                                                                                                                                                                                                                                                                                                                                                                                                                                                                                                                                                                                                                                                                                                                                                                                                                                                                                                                                                                                | CB SCREW M3.5 x 16MM   | 62  |
| F   |                                                                                                                                                                                                                                                                                                                                                                                                                                                                                                                                                                                                                                                                                                                                                                                                                                                                                                                                                                                                                                                                                                                                                                                                                                                                                                                                                                                                                                                                                                                                                                                                                                                                                                                                                                                                                                                                                                                                                                                                                                                                                                                                | CB SCREW M4 x 28MM     | 4   |
| G   |                                                                                                                                                                                                                                                                                                                                                                                                                                                                                                                                                                                                                                                                                                                                                                                                                                                                                                                                                                                                                                                                                                                                                                                                                                                                                                                                                                                                                                                                                                                                                                                                                                                                                                                                                                                                                                                                                                                                                                                                                                                                                                                                | CB SCREW M4 x 38MM     | 8   |
| Н   |                                                                                                                                                                                                                                                                                                                                                                                                                                                                                                                                                                                                                                                                                                                                                                                                                                                                                                                                                                                                                                                                                                                                                                                                                                                                                                                                                                                                                                                                                                                                                                                                                                                                                                                                                                                                                                                                                                                                                                                                                                                                                                                                | CSK CAP WOOD M6 x 50MM | 6   |
| ı   | √mmmmm ®                                                                                                                                                                                                                                                                                                                                                                                                                                                                                                                                                                                                                                                                                                                                                                                                                                                                                                                                                                                                                                                                                                                                                                                                                                                                                                                                                                                                                                                                                                                                                                                                                                                                                                                                                                                                                                                                                                                                                                                                                                                                                                                       | CSK CAP WOOD M6 x 60MM | 6   |
| J   | <i>O</i>                                                                                                                                                                                                                                                                                                                                                                                                                                                                                                                                                                                                                                                                                                                                                                                                                                                                                                                                                                                                                                                                                                                                                                                                                                                                                                                                                                                                                                                                                                                                                                                                                                                                                                                                                                                                                                                                                                                                                                                                                                                                                                                       | HANDLE 3A              | 4   |
| ĸ   | -0                                                                                                                                                                                                                                                                                                                                                                                                                                                                                                                                                                                                                                                                                                                                                                                                                                                                                                                                                                                                                                                                                                                                                                                                                                                                                                                                                                                                                                                                                                                                                                                                                                                                                                                                                                                                                                                                                                                                                                                                                                                                                                                             | HANDLE SCREW M4 x 22MM | 2   |
| L   | 0                                                                                                                                                                                                                                                                                                                                                                                                                                                                                                                                                                                                                                                                                                                                                                                                                                                                                                                                                                                                                                                                                                                                                                                                                                                                                                                                                                                                                                                                                                                                                                                                                                                                                                                                                                                                                                                                                                                                                                                                                                                                                                                              | HANDLE SCREW M4 x 35MM | 2   |
| М   | <b>9</b>                                                                                                                                                                                                                                                                                                                                                                                                                                                                                                                                                                                                                                                                                                                                                                                                                                                                                                                                                                                                                                                                                                                                                                                                                                                                                                                                                                                                                                                                                                                                                                                                                                                                                                                                                                                                                                                                                                                                                                                                                                                                                                                       | V BRACKET              | 2   |
| N   |                                                                                                                                                                                                                                                                                                                                                                                                                                                                                                                                                                                                                                                                                                                                                                                                                                                                                                                                                                                                                                                                                                                                                                                                                                                                                                                                                                                                                                                                                                                                                                                                                                                                                                                                                                                                                                                                                                                                                                                                                                                                                                                                | ALLEY KEY M4           | 1   |
| 0   | 0                                                                                                                                                                                                                                                                                                                                                                                                                                                                                                                                                                                                                                                                                                                                                                                                                                                                                                                                                                                                                                                                                                                                                                                                                                                                                                                                                                                                                                                                                                                                                                                                                                                                                                                                                                                                                                                                                                                                                                                                                                                                                                                              | PVC NAIL WITH PIN 5/8  | 4   |
| Р   |                                                                                                                                                                                                                                                                                                                                                                                                                                                                                                                                                                                                                                                                                                                                                                                                                                                                                                                                                                                                                                                                                                                                                                                                                                                                                                                                                                                                                                                                                                                                                                                                                                                                                                                                                                                                                                                                                                                                                                                                                                                                                                                                | PVC CORNER L BRACKET   | 8   |
| Q   | Que de la companya de | HINGES 7/8"            | 6   |
| R   |                                                                                                                                                                                                                                                                                                                                                                                                                                                                                                                                                                                                                                                                                                                                                                                                                                                                                                                                                                                                                                                                                                                                                                                                                                                                                                                                                                                                                                                                                                                                                                                                                                                                                                                                                                                                                                                                                                                                                                                                                                                                                                                                | CHROME PIPE - 775MM    | 1   |
| S   | L R                                                                                                                                                                                                                                                                                                                                                                                                                                                                                                                                                                                                                                                                                                                                                                                                                                                                                                                                                                                                                                                                                                                                                                                                                                                                                                                                                                                                                                                                                                                                                                                                                                                                                                                                                                                                                                                                                                                                                                                                                                                                                                                            | DRAWER SLIDE 16"       | 2   |
| Т   | L                                                                                                                                                                                                                                                                                                                                                                                                                                                                                                                                                                                                                                                                                                                                                                                                                                                                                                                                                                                                                                                                                                                                                                                                                                                                                                                                                                                                                                                                                                                                                                                                                                                                                                                                                                                                                                                                                                                                                                                                                                                                                                                              | DRAWER SLIDE 16"       | 2   |
| U   |                                                                                                                                                                                                                                                                                                                                                                                                                                                                                                                                                                                                                                                                                                                                                                                                                                                                                                                                                                                                                                                                                                                                                                                                                                                                                                                                                                                                                                                                                                                                                                                                                                                                                                                                                                                                                                                                                                                                                                                                                                                                                                                                | PVH 3MM - 1329MM       | 1   |
| ٧   |                                                                                                                                                                                                                                                                                                                                                                                                                                                                                                                                                                                                                                                                                                                                                                                                                                                                                                                                                                                                                                                                                                                                                                                                                                                                                                                                                                                                                                                                                                                                                                                                                                                                                                                                                                                                                                                                                                                                                                                                                                                                                                                                | 2 PIN STOPPER          | 1   |
| W   |                                                                                                                                                                                                                                                                                                                                                                                                                                                                                                                                                                                                                                                                                                                                                                                                                                                                                                                                                                                                                                                                                                                                                                                                                                                                                                                                                                                                                                                                                                                                                                                                                                                                                                                                                                                                                                                                                                                                                                                                                                                                                                                                | BAT BRACKET-V          | 4   |
| х   | •••                                                                                                                                                                                                                                                                                                                                                                                                                                                                                                                                                                                                                                                                                                                                                                                                                                                                                                                                                                                                                                                                                                                                                                                                                                                                                                                                                                                                                                                                                                                                                                                                                                                                                                                                                                                                                                                                                                                                                                                                                                                                                                                            | EURO SCREW 6 x 9MM     | 4   |
| Υ   | •                                                                                                                                                                                                                                                                                                                                                                                                                                                                                                                                                                                                                                                                                                                                                                                                                                                                                                                                                                                                                                                                                                                                                                                                                                                                                                                                                                                                                                                                                                                                                                                                                                                                                                                                                                                                                                                                                                                                                                                                                                                                                                                              | FURNITURE GLUE (10G)   | 1   |
| Z   |                                                                                                                                                                                                                                                                                                                                                                                                                                                                                                                                                                                                                                                                                                                                                                                                                                                                                                                                                                                                                                                                                                                                                                                                                                                                                                                                                                                                                                                                                                                                                                                                                                                                                                                                                                                                                                                                                                                                                                                                                                                                                                                                | WOOD DOWEL M8 x 40MM   | 36  |
|     |                                                                                                                                                                                                                                                                                                                                                                                                                                                                                                                                                                                                                                                                                                                                                                                                                                                                                                                                                                                                                                                                                                                                                                                                                                                                                                                                                                                                                                                                                                                                                                                                                                                                                                                                                                                                                                                                                                                                                                                                                                                                                                                                |                        | •   |