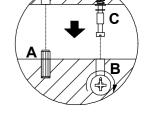

Use a flat blade screwdriver to tighten the cam nuts. A quarter turn clockwise is all that is needed.

### This is how a cam nut works......

The head of the cam bolt goes into the open mouth of the cam nut. You then turn the cam nut so it tightens over the bolt.