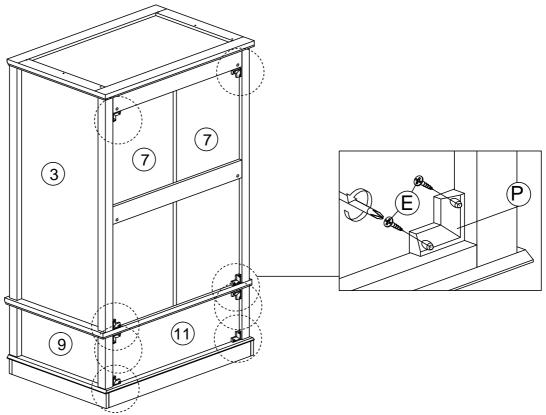

#### **PARTS LIST**

|     | KKISLI | <u> </u> |       |   |     |       |
|-----|--------|----------|-------|---|-----|-------|
| NO. |        |          | PARTS |   |     | QTY   |
| 1   | 890    | Х        | 595   | Х | 30  | 1 PC  |
| 2   | 1550   | Х        | 486   | Х | 18  | 1 PC  |
| 3   | 1550   | Х        | 486   | Х | 18  | 1 PC  |
| 4   | 768    | х        | 96    | Х | 15  | 2 PCS |
| 5   | 768    | х        | 60    | х | 15  | 1 PC  |
| 6   | 900    | Х        | 600   | Х | 30  | 1 PC  |
| 7   | 1560   | х        | 388   | Х | 2.5 | 2 PCS |
| 8   | 290    | х        | 486   | Х | 18  | 1 PC  |
| 9   | 290    | х        | 486   | х | 18  | 1 PC  |
| 10  | 900    | х        | 595   | Х | 15  | 1 PC  |
| 11  | 778    | х        | 300   | Х | 2.5 | 1 PC  |
| 12  | 762    | х        | 282   | х | 15  | 1 PC  |
| 13  | 400    | Х        | 186   | Х | 15  | 2 PCS |
| 14  | 711    | Х        | 186   | Х | 15  | 1 PC  |
| 15  | 720    | х        | 378   | Х | 2.5 | 1 PC  |
| 16  | 368    | х        | 60    | Х | 15  | 1 PC  |
| 17  | 1542   | х        | 379   | Х | 15  | 1 PC  |
| 18  | 1542   | х        | 379   | Х | 15  | 1 PC  |
| 19  | 888    | х        | 85    | Х | 15  | 1 PC  |
| 20  | 575    | Х        | 85    | Х | 15  | 2 PCS |
| 21  | 856    | Х        | 85    | Х | 15  | 1 PC  |
| 22  | 559    | х        | 60    | Х | 15  | 2 PCS |
| 23  | 768    | х        | 96    | Х | 15  | 1 PC  |
| 24  | 1550   | Х        | 45    | Х | 45  | 1 PC  |
| 25  | 1550   | Х        | 45    | Х | 45  | 1 PC  |
| 26  | 1550   | х        | 45    | х | 45  | 1 PC  |
| 27  | 1550   | х        | 45    | х | 45  | 1 PC  |
| 28  | 290    | х        | 45    | х | 45  | 1 PC  |
| 29  | 290    | х        | 45    | Х | 45  | 1 PC  |
| 30  | 290    | х        | 45    | х | 45  | 1 PC  |
| 31  | 290    | х        | 45    | х | 45  | 1 PC  |

#### HARDWARE LIST

| NO. |                                                                                                                                                                                                                                                                                                                                                                                                                                                                                                                                                                                                                                                                                                                                                                                                                                                                                                                                                                                                                                                                                                                                                                                                                                                                                                                                                                                                                                                                                                                                                                                                                                                                                                                                                                                                                                                                                                                                                                                                                                                                                                                                | DESCRIPTION            | QTY |
|-----|--------------------------------------------------------------------------------------------------------------------------------------------------------------------------------------------------------------------------------------------------------------------------------------------------------------------------------------------------------------------------------------------------------------------------------------------------------------------------------------------------------------------------------------------------------------------------------------------------------------------------------------------------------------------------------------------------------------------------------------------------------------------------------------------------------------------------------------------------------------------------------------------------------------------------------------------------------------------------------------------------------------------------------------------------------------------------------------------------------------------------------------------------------------------------------------------------------------------------------------------------------------------------------------------------------------------------------------------------------------------------------------------------------------------------------------------------------------------------------------------------------------------------------------------------------------------------------------------------------------------------------------------------------------------------------------------------------------------------------------------------------------------------------------------------------------------------------------------------------------------------------------------------------------------------------------------------------------------------------------------------------------------------------------------------------------------------------------------------------------------------------|------------------------|-----|
| Α   |                                                                                                                                                                                                                                                                                                                                                                                                                                                                                                                                                                                                                                                                                                                                                                                                                                                                                                                                                                                                                                                                                                                                                                                                                                                                                                                                                                                                                                                                                                                                                                                                                                                                                                                                                                                                                                                                                                                                                                                                                                                                                                                                | WOOD DOWEL M8 x 25MM   | 38  |
| В   | <b>E</b>                                                                                                                                                                                                                                                                                                                                                                                                                                                                                                                                                                                                                                                                                                                                                                                                                                                                                                                                                                                                                                                                                                                                                                                                                                                                                                                                                                                                                                                                                                                                                                                                                                                                                                                                                                                                                                                                                                                                                                                                                                                                                                                       | CAM NUT                | 54  |
| С   |                                                                                                                                                                                                                                                                                                                                                                                                                                                                                                                                                                                                                                                                                                                                                                                                                                                                                                                                                                                                                                                                                                                                                                                                                                                                                                                                                                                                                                                                                                                                                                                                                                                                                                                                                                                                                                                                                                                                                                                                                                                                                                                                | CAM BOLT               | 54  |
| D   | (a)                                                                                                                                                                                                                                                                                                                                                                                                                                                                                                                                                                                                                                                                                                                                                                                                                                                                                                                                                                                                                                                                                                                                                                                                                                                                                                                                                                                                                                                                                                                                                                                                                                                                                                                                                                                                                                                                                                                                                                                                                                                                                                                            | CAM CAP                | 54  |
| E   | <amm td="" €<=""><td>CB SCREW M3.5 x 16MM</td><td>62</td></amm>                                                                                                                                                                                                                                                                                                                                                                                                                                                                                                                                                                                                                                                                                                                                                                                                                                                                                                                                                                                                                                                                                                                                                                                                                                                                                                                                                                                                                                                                                                                                                                                                                                                                                                                                                                                                                                                                                                                                                                                                                                                                | CB SCREW M3.5 x 16MM   | 62  |
| F   |                                                                                                                                                                                                                                                                                                                                                                                                                                                                                                                                                                                                                                                                                                                                                                                                                                                                                                                                                                                                                                                                                                                                                                                                                                                                                                                                                                                                                                                                                                                                                                                                                                                                                                                                                                                                                                                                                                                                                                                                                                                                                                                                | CB SCREW M4 x 28MM     | 4   |
| G   |                                                                                                                                                                                                                                                                                                                                                                                                                                                                                                                                                                                                                                                                                                                                                                                                                                                                                                                                                                                                                                                                                                                                                                                                                                                                                                                                                                                                                                                                                                                                                                                                                                                                                                                                                                                                                                                                                                                                                                                                                                                                                                                                | CB SCREW M4 x 38MM     | 8   |
| Н   |                                                                                                                                                                                                                                                                                                                                                                                                                                                                                                                                                                                                                                                                                                                                                                                                                                                                                                                                                                                                                                                                                                                                                                                                                                                                                                                                                                                                                                                                                                                                                                                                                                                                                                                                                                                                                                                                                                                                                                                                                                                                                                                                | CSK CAP WOOD M6 x 50MM | 6   |
| ı   | √mmmmm ®                                                                                                                                                                                                                                                                                                                                                                                                                                                                                                                                                                                                                                                                                                                                                                                                                                                                                                                                                                                                                                                                                                                                                                                                                                                                                                                                                                                                                                                                                                                                                                                                                                                                                                                                                                                                                                                                                                                                                                                                                                                                                                                       | CSK CAP WOOD M6 x 60MM | 6   |
| J   | <i>O</i>                                                                                                                                                                                                                                                                                                                                                                                                                                                                                                                                                                                                                                                                                                                                                                                                                                                                                                                                                                                                                                                                                                                                                                                                                                                                                                                                                                                                                                                                                                                                                                                                                                                                                                                                                                                                                                                                                                                                                                                                                                                                                                                       | HANDLE 3A              | 4   |
| ĸ   | -0                                                                                                                                                                                                                                                                                                                                                                                                                                                                                                                                                                                                                                                                                                                                                                                                                                                                                                                                                                                                                                                                                                                                                                                                                                                                                                                                                                                                                                                                                                                                                                                                                                                                                                                                                                                                                                                                                                                                                                                                                                                                                                                             | HANDLE SCREW M4 x 22MM | 2   |
| L   | 0                                                                                                                                                                                                                                                                                                                                                                                                                                                                                                                                                                                                                                                                                                                                                                                                                                                                                                                                                                                                                                                                                                                                                                                                                                                                                                                                                                                                                                                                                                                                                                                                                                                                                                                                                                                                                                                                                                                                                                                                                                                                                                                              | HANDLE SCREW M4 x 35MM | 2   |
| М   | <b>9</b>                                                                                                                                                                                                                                                                                                                                                                                                                                                                                                                                                                                                                                                                                                                                                                                                                                                                                                                                                                                                                                                                                                                                                                                                                                                                                                                                                                                                                                                                                                                                                                                                                                                                                                                                                                                                                                                                                                                                                                                                                                                                                                                       | V BRACKET              | 2   |
| N   |                                                                                                                                                                                                                                                                                                                                                                                                                                                                                                                                                                                                                                                                                                                                                                                                                                                                                                                                                                                                                                                                                                                                                                                                                                                                                                                                                                                                                                                                                                                                                                                                                                                                                                                                                                                                                                                                                                                                                                                                                                                                                                                                | ALLEY KEY M4           | 1   |
| 0   | 0                                                                                                                                                                                                                                                                                                                                                                                                                                                                                                                                                                                                                                                                                                                                                                                                                                                                                                                                                                                                                                                                                                                                                                                                                                                                                                                                                                                                                                                                                                                                                                                                                                                                                                                                                                                                                                                                                                                                                                                                                                                                                                                              | PVC NAIL WITH PIN 5/8  | 4   |
| Р   |                                                                                                                                                                                                                                                                                                                                                                                                                                                                                                                                                                                                                                                                                                                                                                                                                                                                                                                                                                                                                                                                                                                                                                                                                                                                                                                                                                                                                                                                                                                                                                                                                                                                                                                                                                                                                                                                                                                                                                                                                                                                                                                                | PVC CORNER L BRACKET   | 8   |
| Q   | Que de la companya de | HINGES 7/8"            | 6   |
| R   |                                                                                                                                                                                                                                                                                                                                                                                                                                                                                                                                                                                                                                                                                                                                                                                                                                                                                                                                                                                                                                                                                                                                                                                                                                                                                                                                                                                                                                                                                                                                                                                                                                                                                                                                                                                                                                                                                                                                                                                                                                                                                                                                | CHROME PIPE - 775MM    | 1   |
| S   | L R                                                                                                                                                                                                                                                                                                                                                                                                                                                                                                                                                                                                                                                                                                                                                                                                                                                                                                                                                                                                                                                                                                                                                                                                                                                                                                                                                                                                                                                                                                                                                                                                                                                                                                                                                                                                                                                                                                                                                                                                                                                                                                                            | DRAWER SLIDE 16"       | 2   |
| Т   | L                                                                                                                                                                                                                                                                                                                                                                                                                                                                                                                                                                                                                                                                                                                                                                                                                                                                                                                                                                                                                                                                                                                                                                                                                                                                                                                                                                                                                                                                                                                                                                                                                                                                                                                                                                                                                                                                                                                                                                                                                                                                                                                              | DRAWER SLIDE 16"       | 2   |
| U   |                                                                                                                                                                                                                                                                                                                                                                                                                                                                                                                                                                                                                                                                                                                                                                                                                                                                                                                                                                                                                                                                                                                                                                                                                                                                                                                                                                                                                                                                                                                                                                                                                                                                                                                                                                                                                                                                                                                                                                                                                                                                                                                                | PVH 3MM - 1329MM       | 1   |
| ٧   |                                                                                                                                                                                                                                                                                                                                                                                                                                                                                                                                                                                                                                                                                                                                                                                                                                                                                                                                                                                                                                                                                                                                                                                                                                                                                                                                                                                                                                                                                                                                                                                                                                                                                                                                                                                                                                                                                                                                                                                                                                                                                                                                | 2 PIN STOPPER          | 1   |
| W   |                                                                                                                                                                                                                                                                                                                                                                                                                                                                                                                                                                                                                                                                                                                                                                                                                                                                                                                                                                                                                                                                                                                                                                                                                                                                                                                                                                                                                                                                                                                                                                                                                                                                                                                                                                                                                                                                                                                                                                                                                                                                                                                                | BAT BRACKET-V          | 4   |
| х   | •••                                                                                                                                                                                                                                                                                                                                                                                                                                                                                                                                                                                                                                                                                                                                                                                                                                                                                                                                                                                                                                                                                                                                                                                                                                                                                                                                                                                                                                                                                                                                                                                                                                                                                                                                                                                                                                                                                                                                                                                                                                                                                                                            | EURO SCREW 6 x 9MM     | 4   |
| Υ   | •                                                                                                                                                                                                                                                                                                                                                                                                                                                                                                                                                                                                                                                                                                                                                                                                                                                                                                                                                                                                                                                                                                                                                                                                                                                                                                                                                                                                                                                                                                                                                                                                                                                                                                                                                                                                                                                                                                                                                                                                                                                                                                                              | FURNITURE GLUE (10G)   | 1   |
| Z   |                                                                                                                                                                                                                                                                                                                                                                                                                                                                                                                                                                                                                                                                                                                                                                                                                                                                                                                                                                                                                                                                                                                                                                                                                                                                                                                                                                                                                                                                                                                                                                                                                                                                                                                                                                                                                                                                                                                                                                                                                                                                                                                                | WOOD DOWEL M8 x 40MM   | 36  |
|     |                                                                                                                                                                                                                                                                                                                                                                                                                                                                                                                                                                                                                                                                                                                                                                                                                                                                                                                                                                                                                                                                                                                                                                                                                                                                                                                                                                                                                                                                                                                                                                                                                                                                                                                                                                                                                                                                                                                                                                                                                                                                                                                                |                        | •   |