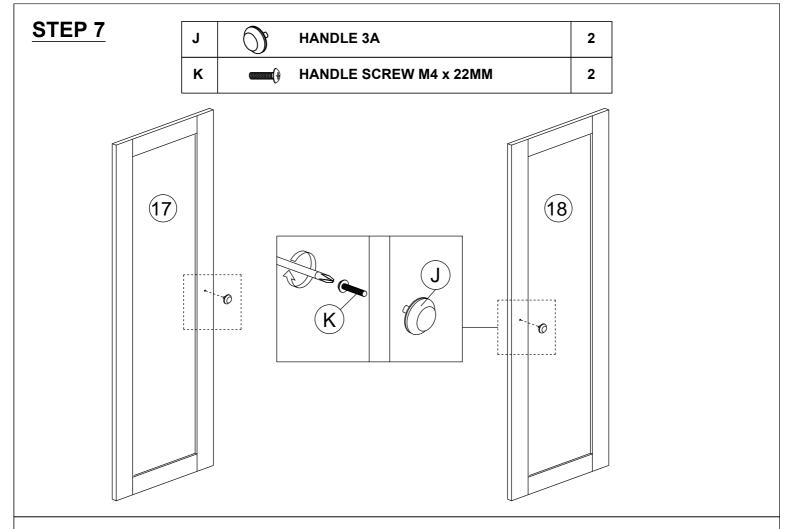

#### HARDWARE LIST

| NO. |                                                                                                                                                                                                                                                                                                                                                                                                                                                                                                                                                                                                                                                                                                                                                                                                                                                                                                                                                                                                                                                                                                                                                                                                                                                                                                                                                                                                                                                                                                                                                                                                                                                                                                                                                                                                                                                                                                                                                                                                                                                                                                                                | DESCRIPTION            | QTY |
|-----|--------------------------------------------------------------------------------------------------------------------------------------------------------------------------------------------------------------------------------------------------------------------------------------------------------------------------------------------------------------------------------------------------------------------------------------------------------------------------------------------------------------------------------------------------------------------------------------------------------------------------------------------------------------------------------------------------------------------------------------------------------------------------------------------------------------------------------------------------------------------------------------------------------------------------------------------------------------------------------------------------------------------------------------------------------------------------------------------------------------------------------------------------------------------------------------------------------------------------------------------------------------------------------------------------------------------------------------------------------------------------------------------------------------------------------------------------------------------------------------------------------------------------------------------------------------------------------------------------------------------------------------------------------------------------------------------------------------------------------------------------------------------------------------------------------------------------------------------------------------------------------------------------------------------------------------------------------------------------------------------------------------------------------------------------------------------------------------------------------------------------------|------------------------|-----|
| Α   |                                                                                                                                                                                                                                                                                                                                                                                                                                                                                                                                                                                                                                                                                                                                                                                                                                                                                                                                                                                                                                                                                                                                                                                                                                                                                                                                                                                                                                                                                                                                                                                                                                                                                                                                                                                                                                                                                                                                                                                                                                                                                                                                | WOOD DOWEL M8 x 25MM   | 38  |
| В   | <b>E</b>                                                                                                                                                                                                                                                                                                                                                                                                                                                                                                                                                                                                                                                                                                                                                                                                                                                                                                                                                                                                                                                                                                                                                                                                                                                                                                                                                                                                                                                                                                                                                                                                                                                                                                                                                                                                                                                                                                                                                                                                                                                                                                                       | CAM NUT                | 54  |
| С   |                                                                                                                                                                                                                                                                                                                                                                                                                                                                                                                                                                                                                                                                                                                                                                                                                                                                                                                                                                                                                                                                                                                                                                                                                                                                                                                                                                                                                                                                                                                                                                                                                                                                                                                                                                                                                                                                                                                                                                                                                                                                                                                                | CAM BOLT               | 54  |
| D   | (a)                                                                                                                                                                                                                                                                                                                                                                                                                                                                                                                                                                                                                                                                                                                                                                                                                                                                                                                                                                                                                                                                                                                                                                                                                                                                                                                                                                                                                                                                                                                                                                                                                                                                                                                                                                                                                                                                                                                                                                                                                                                                                                                            | CAM CAP                | 54  |
| E   | <amm td="" €<=""><td>CB SCREW M3.5 x 16MM</td><td>62</td></amm>                                                                                                                                                                                                                                                                                                                                                                                                                                                                                                                                                                                                                                                                                                                                                                                                                                                                                                                                                                                                                                                                                                                                                                                                                                                                                                                                                                                                                                                                                                                                                                                                                                                                                                                                                                                                                                                                                                                                                                                                                                                                | CB SCREW M3.5 x 16MM   | 62  |
| F   |                                                                                                                                                                                                                                                                                                                                                                                                                                                                                                                                                                                                                                                                                                                                                                                                                                                                                                                                                                                                                                                                                                                                                                                                                                                                                                                                                                                                                                                                                                                                                                                                                                                                                                                                                                                                                                                                                                                                                                                                                                                                                                                                | CB SCREW M4 x 28MM     | 4   |
| G   |                                                                                                                                                                                                                                                                                                                                                                                                                                                                                                                                                                                                                                                                                                                                                                                                                                                                                                                                                                                                                                                                                                                                                                                                                                                                                                                                                                                                                                                                                                                                                                                                                                                                                                                                                                                                                                                                                                                                                                                                                                                                                                                                | CB SCREW M4 x 38MM     | 8   |
| Н   |                                                                                                                                                                                                                                                                                                                                                                                                                                                                                                                                                                                                                                                                                                                                                                                                                                                                                                                                                                                                                                                                                                                                                                                                                                                                                                                                                                                                                                                                                                                                                                                                                                                                                                                                                                                                                                                                                                                                                                                                                                                                                                                                | CSK CAP WOOD M6 x 50MM | 6   |
| ı   | √mmmmm ®                                                                                                                                                                                                                                                                                                                                                                                                                                                                                                                                                                                                                                                                                                                                                                                                                                                                                                                                                                                                                                                                                                                                                                                                                                                                                                                                                                                                                                                                                                                                                                                                                                                                                                                                                                                                                                                                                                                                                                                                                                                                                                                       | CSK CAP WOOD M6 x 60MM | 6   |
| J   | <i>O</i>                                                                                                                                                                                                                                                                                                                                                                                                                                                                                                                                                                                                                                                                                                                                                                                                                                                                                                                                                                                                                                                                                                                                                                                                                                                                                                                                                                                                                                                                                                                                                                                                                                                                                                                                                                                                                                                                                                                                                                                                                                                                                                                       | HANDLE 3A              | 4   |
| ĸ   | -0                                                                                                                                                                                                                                                                                                                                                                                                                                                                                                                                                                                                                                                                                                                                                                                                                                                                                                                                                                                                                                                                                                                                                                                                                                                                                                                                                                                                                                                                                                                                                                                                                                                                                                                                                                                                                                                                                                                                                                                                                                                                                                                             | HANDLE SCREW M4 x 22MM | 2   |
| L   | 0                                                                                                                                                                                                                                                                                                                                                                                                                                                                                                                                                                                                                                                                                                                                                                                                                                                                                                                                                                                                                                                                                                                                                                                                                                                                                                                                                                                                                                                                                                                                                                                                                                                                                                                                                                                                                                                                                                                                                                                                                                                                                                                              | HANDLE SCREW M4 x 35MM | 2   |
| М   | <b>9</b>                                                                                                                                                                                                                                                                                                                                                                                                                                                                                                                                                                                                                                                                                                                                                                                                                                                                                                                                                                                                                                                                                                                                                                                                                                                                                                                                                                                                                                                                                                                                                                                                                                                                                                                                                                                                                                                                                                                                                                                                                                                                                                                       | V BRACKET              | 2   |
| N   |                                                                                                                                                                                                                                                                                                                                                                                                                                                                                                                                                                                                                                                                                                                                                                                                                                                                                                                                                                                                                                                                                                                                                                                                                                                                                                                                                                                                                                                                                                                                                                                                                                                                                                                                                                                                                                                                                                                                                                                                                                                                                                                                | ALLEY KEY M4           | 1   |
| 0   | 0                                                                                                                                                                                                                                                                                                                                                                                                                                                                                                                                                                                                                                                                                                                                                                                                                                                                                                                                                                                                                                                                                                                                                                                                                                                                                                                                                                                                                                                                                                                                                                                                                                                                                                                                                                                                                                                                                                                                                                                                                                                                                                                              | PVC NAIL WITH PIN 5/8  | 4   |
| Р   |                                                                                                                                                                                                                                                                                                                                                                                                                                                                                                                                                                                                                                                                                                                                                                                                                                                                                                                                                                                                                                                                                                                                                                                                                                                                                                                                                                                                                                                                                                                                                                                                                                                                                                                                                                                                                                                                                                                                                                                                                                                                                                                                | PVC CORNER L BRACKET   | 8   |
| Q   | Que de la companya de | HINGES 7/8"            | 6   |
| R   |                                                                                                                                                                                                                                                                                                                                                                                                                                                                                                                                                                                                                                                                                                                                                                                                                                                                                                                                                                                                                                                                                                                                                                                                                                                                                                                                                                                                                                                                                                                                                                                                                                                                                                                                                                                                                                                                                                                                                                                                                                                                                                                                | CHROME PIPE - 775MM    | 1   |
| S   | L R                                                                                                                                                                                                                                                                                                                                                                                                                                                                                                                                                                                                                                                                                                                                                                                                                                                                                                                                                                                                                                                                                                                                                                                                                                                                                                                                                                                                                                                                                                                                                                                                                                                                                                                                                                                                                                                                                                                                                                                                                                                                                                                            | DRAWER SLIDE 16"       | 2   |
| Т   | L                                                                                                                                                                                                                                                                                                                                                                                                                                                                                                                                                                                                                                                                                                                                                                                                                                                                                                                                                                                                                                                                                                                                                                                                                                                                                                                                                                                                                                                                                                                                                                                                                                                                                                                                                                                                                                                                                                                                                                                                                                                                                                                              | DRAWER SLIDE 16"       | 2   |
| U   |                                                                                                                                                                                                                                                                                                                                                                                                                                                                                                                                                                                                                                                                                                                                                                                                                                                                                                                                                                                                                                                                                                                                                                                                                                                                                                                                                                                                                                                                                                                                                                                                                                                                                                                                                                                                                                                                                                                                                                                                                                                                                                                                | PVH 3MM - 1329MM       | 1   |
| ٧   |                                                                                                                                                                                                                                                                                                                                                                                                                                                                                                                                                                                                                                                                                                                                                                                                                                                                                                                                                                                                                                                                                                                                                                                                                                                                                                                                                                                                                                                                                                                                                                                                                                                                                                                                                                                                                                                                                                                                                                                                                                                                                                                                | 2 PIN STOPPER          | 1   |
| W   |                                                                                                                                                                                                                                                                                                                                                                                                                                                                                                                                                                                                                                                                                                                                                                                                                                                                                                                                                                                                                                                                                                                                                                                                                                                                                                                                                                                                                                                                                                                                                                                                                                                                                                                                                                                                                                                                                                                                                                                                                                                                                                                                | BAT BRACKET-V          | 4   |
| х   | •••                                                                                                                                                                                                                                                                                                                                                                                                                                                                                                                                                                                                                                                                                                                                                                                                                                                                                                                                                                                                                                                                                                                                                                                                                                                                                                                                                                                                                                                                                                                                                                                                                                                                                                                                                                                                                                                                                                                                                                                                                                                                                                                            | EURO SCREW 6 x 9MM     | 4   |
| Υ   | •                                                                                                                                                                                                                                                                                                                                                                                                                                                                                                                                                                                                                                                                                                                                                                                                                                                                                                                                                                                                                                                                                                                                                                                                                                                                                                                                                                                                                                                                                                                                                                                                                                                                                                                                                                                                                                                                                                                                                                                                                                                                                                                              | FURNITURE GLUE (10G)   | 1   |
| Z   |                                                                                                                                                                                                                                                                                                                                                                                                                                                                                                                                                                                                                                                                                                                                                                                                                                                                                                                                                                                                                                                                                                                                                                                                                                                                                                                                                                                                                                                                                                                                                                                                                                                                                                                                                                                                                                                                                                                                                                                                                                                                                                                                | WOOD DOWEL M8 x 40MM   | 36  |
|     |                                                                                                                                                                                                                                                                                                                                                                                                                                                                                                                                                                                                                                                                                                                                                                                                                                                                                                                                                                                                                                                                                                                                                                                                                                                                                                                                                                                                                                                                                                                                                                                                                                                                                                                                                                                                                                                                                                                                                                                                                                                                                                                                |                        | •   |