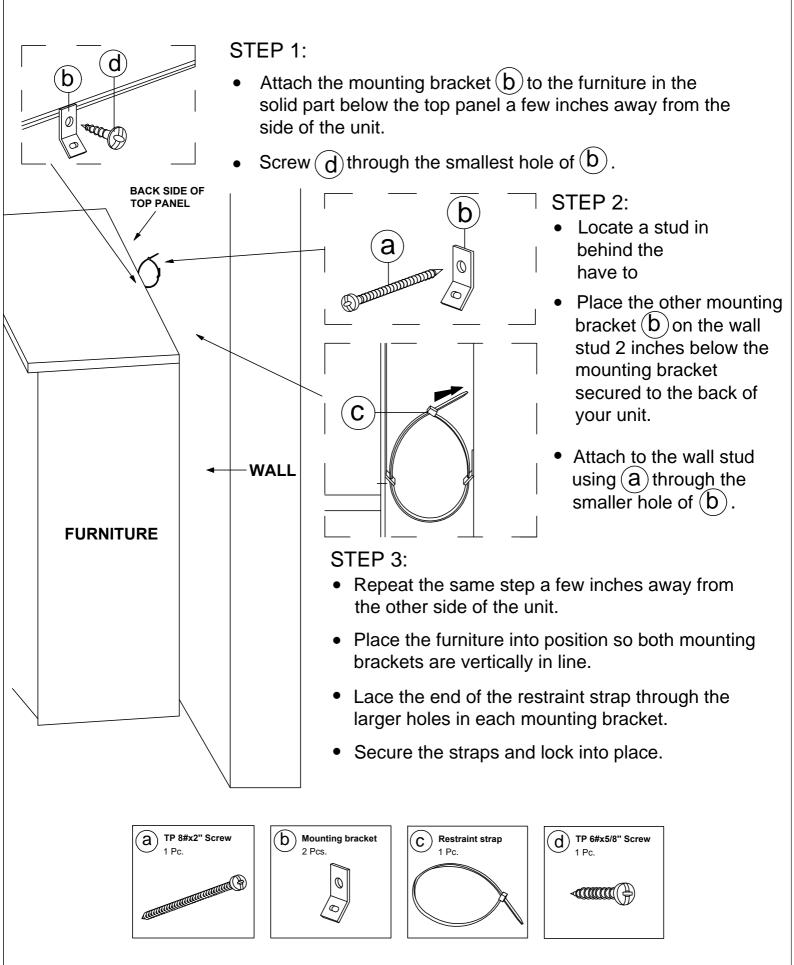

## Installation of Anti-Tip Restraint

#### Kit includes:

A (x1) Long screw

B (x2)
Mounting bracket

C (x1) Restraint strap

D (x1) Short screw

## FITTING OF ANTI-TIP SAFETY STRAP