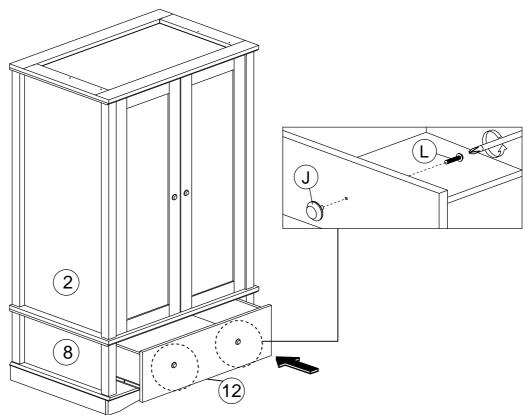

#### HARDWARE LIST

| NO. |                                                                                                                                                                                                                                                                                                                                                                                                                                                                                                                                                                                                                                                                                                                                                                                                                                                                                                                                                                                                                                                                                                                                                                                                                                                                                                                                                                                                                                                                                                                                                                                                                                                                                                                                                                                                                                                                                                                                                                                                                                                                                                                                | DESCRIPTION            | QTY |
|-----|--------------------------------------------------------------------------------------------------------------------------------------------------------------------------------------------------------------------------------------------------------------------------------------------------------------------------------------------------------------------------------------------------------------------------------------------------------------------------------------------------------------------------------------------------------------------------------------------------------------------------------------------------------------------------------------------------------------------------------------------------------------------------------------------------------------------------------------------------------------------------------------------------------------------------------------------------------------------------------------------------------------------------------------------------------------------------------------------------------------------------------------------------------------------------------------------------------------------------------------------------------------------------------------------------------------------------------------------------------------------------------------------------------------------------------------------------------------------------------------------------------------------------------------------------------------------------------------------------------------------------------------------------------------------------------------------------------------------------------------------------------------------------------------------------------------------------------------------------------------------------------------------------------------------------------------------------------------------------------------------------------------------------------------------------------------------------------------------------------------------------------|------------------------|-----|
| Α   |                                                                                                                                                                                                                                                                                                                                                                                                                                                                                                                                                                                                                                                                                                                                                                                                                                                                                                                                                                                                                                                                                                                                                                                                                                                                                                                                                                                                                                                                                                                                                                                                                                                                                                                                                                                                                                                                                                                                                                                                                                                                                                                                | WOOD DOWEL M8 x 25MM   | 38  |
| В   | <b>E</b>                                                                                                                                                                                                                                                                                                                                                                                                                                                                                                                                                                                                                                                                                                                                                                                                                                                                                                                                                                                                                                                                                                                                                                                                                                                                                                                                                                                                                                                                                                                                                                                                                                                                                                                                                                                                                                                                                                                                                                                                                                                                                                                       | CAM NUT                | 54  |
| С   |                                                                                                                                                                                                                                                                                                                                                                                                                                                                                                                                                                                                                                                                                                                                                                                                                                                                                                                                                                                                                                                                                                                                                                                                                                                                                                                                                                                                                                                                                                                                                                                                                                                                                                                                                                                                                                                                                                                                                                                                                                                                                                                                | CAM BOLT               | 54  |
| D   | (a)                                                                                                                                                                                                                                                                                                                                                                                                                                                                                                                                                                                                                                                                                                                                                                                                                                                                                                                                                                                                                                                                                                                                                                                                                                                                                                                                                                                                                                                                                                                                                                                                                                                                                                                                                                                                                                                                                                                                                                                                                                                                                                                            | CAM CAP                | 54  |
| E   | <amm td="" €<=""><td>CB SCREW M3.5 x 16MM</td><td>62</td></amm>                                                                                                                                                                                                                                                                                                                                                                                                                                                                                                                                                                                                                                                                                                                                                                                                                                                                                                                                                                                                                                                                                                                                                                                                                                                                                                                                                                                                                                                                                                                                                                                                                                                                                                                                                                                                                                                                                                                                                                                                                                                                | CB SCREW M3.5 x 16MM   | 62  |
| F   |                                                                                                                                                                                                                                                                                                                                                                                                                                                                                                                                                                                                                                                                                                                                                                                                                                                                                                                                                                                                                                                                                                                                                                                                                                                                                                                                                                                                                                                                                                                                                                                                                                                                                                                                                                                                                                                                                                                                                                                                                                                                                                                                | CB SCREW M4 x 28MM     | 4   |
| G   |                                                                                                                                                                                                                                                                                                                                                                                                                                                                                                                                                                                                                                                                                                                                                                                                                                                                                                                                                                                                                                                                                                                                                                                                                                                                                                                                                                                                                                                                                                                                                                                                                                                                                                                                                                                                                                                                                                                                                                                                                                                                                                                                | CB SCREW M4 x 38MM     | 8   |
| Н   |                                                                                                                                                                                                                                                                                                                                                                                                                                                                                                                                                                                                                                                                                                                                                                                                                                                                                                                                                                                                                                                                                                                                                                                                                                                                                                                                                                                                                                                                                                                                                                                                                                                                                                                                                                                                                                                                                                                                                                                                                                                                                                                                | CSK CAP WOOD M6 x 50MM | 6   |
| ı   | √mmmmm ®                                                                                                                                                                                                                                                                                                                                                                                                                                                                                                                                                                                                                                                                                                                                                                                                                                                                                                                                                                                                                                                                                                                                                                                                                                                                                                                                                                                                                                                                                                                                                                                                                                                                                                                                                                                                                                                                                                                                                                                                                                                                                                                       | CSK CAP WOOD M6 x 60MM | 6   |
| J   | <i>O</i>                                                                                                                                                                                                                                                                                                                                                                                                                                                                                                                                                                                                                                                                                                                                                                                                                                                                                                                                                                                                                                                                                                                                                                                                                                                                                                                                                                                                                                                                                                                                                                                                                                                                                                                                                                                                                                                                                                                                                                                                                                                                                                                       | HANDLE 3A              | 4   |
| ĸ   | -0                                                                                                                                                                                                                                                                                                                                                                                                                                                                                                                                                                                                                                                                                                                                                                                                                                                                                                                                                                                                                                                                                                                                                                                                                                                                                                                                                                                                                                                                                                                                                                                                                                                                                                                                                                                                                                                                                                                                                                                                                                                                                                                             | HANDLE SCREW M4 x 22MM | 2   |
| L   | 0                                                                                                                                                                                                                                                                                                                                                                                                                                                                                                                                                                                                                                                                                                                                                                                                                                                                                                                                                                                                                                                                                                                                                                                                                                                                                                                                                                                                                                                                                                                                                                                                                                                                                                                                                                                                                                                                                                                                                                                                                                                                                                                              | HANDLE SCREW M4 x 35MM | 2   |
| М   | <b>9</b>                                                                                                                                                                                                                                                                                                                                                                                                                                                                                                                                                                                                                                                                                                                                                                                                                                                                                                                                                                                                                                                                                                                                                                                                                                                                                                                                                                                                                                                                                                                                                                                                                                                                                                                                                                                                                                                                                                                                                                                                                                                                                                                       | V BRACKET              | 2   |
| N   |                                                                                                                                                                                                                                                                                                                                                                                                                                                                                                                                                                                                                                                                                                                                                                                                                                                                                                                                                                                                                                                                                                                                                                                                                                                                                                                                                                                                                                                                                                                                                                                                                                                                                                                                                                                                                                                                                                                                                                                                                                                                                                                                | ALLEY KEY M4           | 1   |
| 0   | 0                                                                                                                                                                                                                                                                                                                                                                                                                                                                                                                                                                                                                                                                                                                                                                                                                                                                                                                                                                                                                                                                                                                                                                                                                                                                                                                                                                                                                                                                                                                                                                                                                                                                                                                                                                                                                                                                                                                                                                                                                                                                                                                              | PVC NAIL WITH PIN 5/8  | 4   |
| Р   |                                                                                                                                                                                                                                                                                                                                                                                                                                                                                                                                                                                                                                                                                                                                                                                                                                                                                                                                                                                                                                                                                                                                                                                                                                                                                                                                                                                                                                                                                                                                                                                                                                                                                                                                                                                                                                                                                                                                                                                                                                                                                                                                | PVC CORNER L BRACKET   | 8   |
| Q   | Que de la companya de | HINGES 7/8"            | 6   |
| R   |                                                                                                                                                                                                                                                                                                                                                                                                                                                                                                                                                                                                                                                                                                                                                                                                                                                                                                                                                                                                                                                                                                                                                                                                                                                                                                                                                                                                                                                                                                                                                                                                                                                                                                                                                                                                                                                                                                                                                                                                                                                                                                                                | CHROME PIPE - 775MM    | 1   |
| S   | L R                                                                                                                                                                                                                                                                                                                                                                                                                                                                                                                                                                                                                                                                                                                                                                                                                                                                                                                                                                                                                                                                                                                                                                                                                                                                                                                                                                                                                                                                                                                                                                                                                                                                                                                                                                                                                                                                                                                                                                                                                                                                                                                            | DRAWER SLIDE 16"       | 2   |
| Т   | L                                                                                                                                                                                                                                                                                                                                                                                                                                                                                                                                                                                                                                                                                                                                                                                                                                                                                                                                                                                                                                                                                                                                                                                                                                                                                                                                                                                                                                                                                                                                                                                                                                                                                                                                                                                                                                                                                                                                                                                                                                                                                                                              | DRAWER SLIDE 16"       | 2   |
| U   |                                                                                                                                                                                                                                                                                                                                                                                                                                                                                                                                                                                                                                                                                                                                                                                                                                                                                                                                                                                                                                                                                                                                                                                                                                                                                                                                                                                                                                                                                                                                                                                                                                                                                                                                                                                                                                                                                                                                                                                                                                                                                                                                | PVH 3MM - 1329MM       | 1   |
| ٧   |                                                                                                                                                                                                                                                                                                                                                                                                                                                                                                                                                                                                                                                                                                                                                                                                                                                                                                                                                                                                                                                                                                                                                                                                                                                                                                                                                                                                                                                                                                                                                                                                                                                                                                                                                                                                                                                                                                                                                                                                                                                                                                                                | 2 PIN STOPPER          | 1   |
| W   |                                                                                                                                                                                                                                                                                                                                                                                                                                                                                                                                                                                                                                                                                                                                                                                                                                                                                                                                                                                                                                                                                                                                                                                                                                                                                                                                                                                                                                                                                                                                                                                                                                                                                                                                                                                                                                                                                                                                                                                                                                                                                                                                | BAT BRACKET-V          | 4   |
| х   | •••                                                                                                                                                                                                                                                                                                                                                                                                                                                                                                                                                                                                                                                                                                                                                                                                                                                                                                                                                                                                                                                                                                                                                                                                                                                                                                                                                                                                                                                                                                                                                                                                                                                                                                                                                                                                                                                                                                                                                                                                                                                                                                                            | EURO SCREW 6 x 9MM     | 4   |
| Υ   | •                                                                                                                                                                                                                                                                                                                                                                                                                                                                                                                                                                                                                                                                                                                                                                                                                                                                                                                                                                                                                                                                                                                                                                                                                                                                                                                                                                                                                                                                                                                                                                                                                                                                                                                                                                                                                                                                                                                                                                                                                                                                                                                              | FURNITURE GLUE (10G)   | 1   |
| Z   |                                                                                                                                                                                                                                                                                                                                                                                                                                                                                                                                                                                                                                                                                                                                                                                                                                                                                                                                                                                                                                                                                                                                                                                                                                                                                                                                                                                                                                                                                                                                                                                                                                                                                                                                                                                                                                                                                                                                                                                                                                                                                                                                | WOOD DOWEL M8 x 40MM   | 36  |
|     |                                                                                                                                                                                                                                                                                                                                                                                                                                                                                                                                                                                                                                                                                                                                                                                                                                                                                                                                                                                                                                                                                                                                                                                                                                                                                                                                                                                                                                                                                                                                                                                                                                                                                                                                                                                                                                                                                                                                                                                                                                                                                                                                |                        | •   |