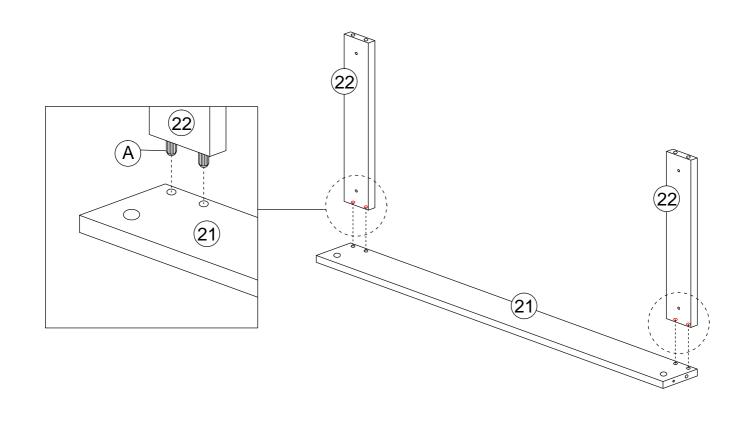

Use a flat blade screwdriver to tighten the cam nuts. A quarter turn clockwise is all that is needed.

### This is how a cam nut works......

The head of the cam bolt goes into the open mouth of the cam nut. You then turn the cam nut so it tightens over the bolt.