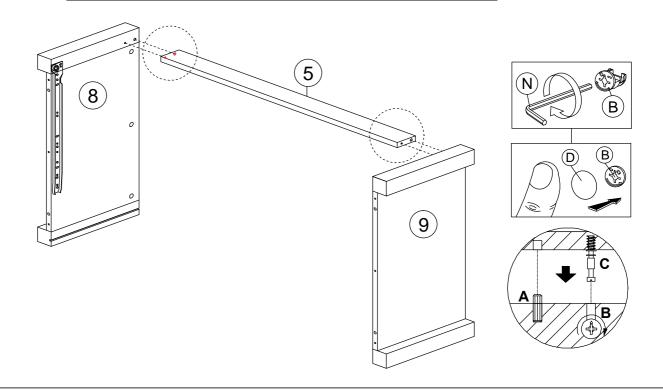

#### HARDWARE LIST

| NO. |                                                                                                                                                                                                                                                                                                                                                                                                                                                                                                                                                                                                                                                                                                                                                                                                                                                                                                                                                                                                                                                                                                                                                                                                                                                                                                                                                                                                                                                                                                                                                                                                                                                                                                                                                                                                                                                                                                                                                                                                                                                                                                                                | DESCRIPTION            | QTY |
|-----|--------------------------------------------------------------------------------------------------------------------------------------------------------------------------------------------------------------------------------------------------------------------------------------------------------------------------------------------------------------------------------------------------------------------------------------------------------------------------------------------------------------------------------------------------------------------------------------------------------------------------------------------------------------------------------------------------------------------------------------------------------------------------------------------------------------------------------------------------------------------------------------------------------------------------------------------------------------------------------------------------------------------------------------------------------------------------------------------------------------------------------------------------------------------------------------------------------------------------------------------------------------------------------------------------------------------------------------------------------------------------------------------------------------------------------------------------------------------------------------------------------------------------------------------------------------------------------------------------------------------------------------------------------------------------------------------------------------------------------------------------------------------------------------------------------------------------------------------------------------------------------------------------------------------------------------------------------------------------------------------------------------------------------------------------------------------------------------------------------------------------------|------------------------|-----|
| Α   |                                                                                                                                                                                                                                                                                                                                                                                                                                                                                                                                                                                                                                                                                                                                                                                                                                                                                                                                                                                                                                                                                                                                                                                                                                                                                                                                                                                                                                                                                                                                                                                                                                                                                                                                                                                                                                                                                                                                                                                                                                                                                                                                | WOOD DOWEL M8 x 25MM   | 38  |
| В   | <b>E</b>                                                                                                                                                                                                                                                                                                                                                                                                                                                                                                                                                                                                                                                                                                                                                                                                                                                                                                                                                                                                                                                                                                                                                                                                                                                                                                                                                                                                                                                                                                                                                                                                                                                                                                                                                                                                                                                                                                                                                                                                                                                                                                                       | CAM NUT                | 54  |
| С   |                                                                                                                                                                                                                                                                                                                                                                                                                                                                                                                                                                                                                                                                                                                                                                                                                                                                                                                                                                                                                                                                                                                                                                                                                                                                                                                                                                                                                                                                                                                                                                                                                                                                                                                                                                                                                                                                                                                                                                                                                                                                                                                                | CAM BOLT               | 54  |
| D   | (a)                                                                                                                                                                                                                                                                                                                                                                                                                                                                                                                                                                                                                                                                                                                                                                                                                                                                                                                                                                                                                                                                                                                                                                                                                                                                                                                                                                                                                                                                                                                                                                                                                                                                                                                                                                                                                                                                                                                                                                                                                                                                                                                            | CAM CAP                | 54  |
| E   | <amm td="" €<=""><td>CB SCREW M3.5 x 16MM</td><td>62</td></amm>                                                                                                                                                                                                                                                                                                                                                                                                                                                                                                                                                                                                                                                                                                                                                                                                                                                                                                                                                                                                                                                                                                                                                                                                                                                                                                                                                                                                                                                                                                                                                                                                                                                                                                                                                                                                                                                                                                                                                                                                                                                                | CB SCREW M3.5 x 16MM   | 62  |
| F   |                                                                                                                                                                                                                                                                                                                                                                                                                                                                                                                                                                                                                                                                                                                                                                                                                                                                                                                                                                                                                                                                                                                                                                                                                                                                                                                                                                                                                                                                                                                                                                                                                                                                                                                                                                                                                                                                                                                                                                                                                                                                                                                                | CB SCREW M4 x 28MM     | 4   |
| G   |                                                                                                                                                                                                                                                                                                                                                                                                                                                                                                                                                                                                                                                                                                                                                                                                                                                                                                                                                                                                                                                                                                                                                                                                                                                                                                                                                                                                                                                                                                                                                                                                                                                                                                                                                                                                                                                                                                                                                                                                                                                                                                                                | CB SCREW M4 x 38MM     | 8   |
| Н   |                                                                                                                                                                                                                                                                                                                                                                                                                                                                                                                                                                                                                                                                                                                                                                                                                                                                                                                                                                                                                                                                                                                                                                                                                                                                                                                                                                                                                                                                                                                                                                                                                                                                                                                                                                                                                                                                                                                                                                                                                                                                                                                                | CSK CAP WOOD M6 x 50MM | 6   |
| ı   | √mmmmm ®                                                                                                                                                                                                                                                                                                                                                                                                                                                                                                                                                                                                                                                                                                                                                                                                                                                                                                                                                                                                                                                                                                                                                                                                                                                                                                                                                                                                                                                                                                                                                                                                                                                                                                                                                                                                                                                                                                                                                                                                                                                                                                                       | CSK CAP WOOD M6 x 60MM | 6   |
| J   | <i>O</i>                                                                                                                                                                                                                                                                                                                                                                                                                                                                                                                                                                                                                                                                                                                                                                                                                                                                                                                                                                                                                                                                                                                                                                                                                                                                                                                                                                                                                                                                                                                                                                                                                                                                                                                                                                                                                                                                                                                                                                                                                                                                                                                       | HANDLE 3A              | 4   |
| ĸ   | -0                                                                                                                                                                                                                                                                                                                                                                                                                                                                                                                                                                                                                                                                                                                                                                                                                                                                                                                                                                                                                                                                                                                                                                                                                                                                                                                                                                                                                                                                                                                                                                                                                                                                                                                                                                                                                                                                                                                                                                                                                                                                                                                             | HANDLE SCREW M4 x 22MM | 2   |
| L   | 0                                                                                                                                                                                                                                                                                                                                                                                                                                                                                                                                                                                                                                                                                                                                                                                                                                                                                                                                                                                                                                                                                                                                                                                                                                                                                                                                                                                                                                                                                                                                                                                                                                                                                                                                                                                                                                                                                                                                                                                                                                                                                                                              | HANDLE SCREW M4 x 35MM | 2   |
| М   | <b>9</b>                                                                                                                                                                                                                                                                                                                                                                                                                                                                                                                                                                                                                                                                                                                                                                                                                                                                                                                                                                                                                                                                                                                                                                                                                                                                                                                                                                                                                                                                                                                                                                                                                                                                                                                                                                                                                                                                                                                                                                                                                                                                                                                       | V BRACKET              | 2   |
| N   |                                                                                                                                                                                                                                                                                                                                                                                                                                                                                                                                                                                                                                                                                                                                                                                                                                                                                                                                                                                                                                                                                                                                                                                                                                                                                                                                                                                                                                                                                                                                                                                                                                                                                                                                                                                                                                                                                                                                                                                                                                                                                                                                | ALLEY KEY M4           | 1   |
| 0   | 0                                                                                                                                                                                                                                                                                                                                                                                                                                                                                                                                                                                                                                                                                                                                                                                                                                                                                                                                                                                                                                                                                                                                                                                                                                                                                                                                                                                                                                                                                                                                                                                                                                                                                                                                                                                                                                                                                                                                                                                                                                                                                                                              | PVC NAIL WITH PIN 5/8  | 4   |
| Р   |                                                                                                                                                                                                                                                                                                                                                                                                                                                                                                                                                                                                                                                                                                                                                                                                                                                                                                                                                                                                                                                                                                                                                                                                                                                                                                                                                                                                                                                                                                                                                                                                                                                                                                                                                                                                                                                                                                                                                                                                                                                                                                                                | PVC CORNER L BRACKET   | 8   |
| Q   | Que de la companya de | HINGES 7/8"            | 6   |
| R   |                                                                                                                                                                                                                                                                                                                                                                                                                                                                                                                                                                                                                                                                                                                                                                                                                                                                                                                                                                                                                                                                                                                                                                                                                                                                                                                                                                                                                                                                                                                                                                                                                                                                                                                                                                                                                                                                                                                                                                                                                                                                                                                                | CHROME PIPE - 775MM    | 1   |
| S   | L R                                                                                                                                                                                                                                                                                                                                                                                                                                                                                                                                                                                                                                                                                                                                                                                                                                                                                                                                                                                                                                                                                                                                                                                                                                                                                                                                                                                                                                                                                                                                                                                                                                                                                                                                                                                                                                                                                                                                                                                                                                                                                                                            | DRAWER SLIDE 16"       | 2   |
| Т   | L                                                                                                                                                                                                                                                                                                                                                                                                                                                                                                                                                                                                                                                                                                                                                                                                                                                                                                                                                                                                                                                                                                                                                                                                                                                                                                                                                                                                                                                                                                                                                                                                                                                                                                                                                                                                                                                                                                                                                                                                                                                                                                                              | DRAWER SLIDE 16"       | 2   |
| U   |                                                                                                                                                                                                                                                                                                                                                                                                                                                                                                                                                                                                                                                                                                                                                                                                                                                                                                                                                                                                                                                                                                                                                                                                                                                                                                                                                                                                                                                                                                                                                                                                                                                                                                                                                                                                                                                                                                                                                                                                                                                                                                                                | PVH 3MM - 1329MM       | 1   |
| ٧   |                                                                                                                                                                                                                                                                                                                                                                                                                                                                                                                                                                                                                                                                                                                                                                                                                                                                                                                                                                                                                                                                                                                                                                                                                                                                                                                                                                                                                                                                                                                                                                                                                                                                                                                                                                                                                                                                                                                                                                                                                                                                                                                                | 2 PIN STOPPER          | 1   |
| W   |                                                                                                                                                                                                                                                                                                                                                                                                                                                                                                                                                                                                                                                                                                                                                                                                                                                                                                                                                                                                                                                                                                                                                                                                                                                                                                                                                                                                                                                                                                                                                                                                                                                                                                                                                                                                                                                                                                                                                                                                                                                                                                                                | BAT BRACKET-V          | 4   |
| х   | •••                                                                                                                                                                                                                                                                                                                                                                                                                                                                                                                                                                                                                                                                                                                                                                                                                                                                                                                                                                                                                                                                                                                                                                                                                                                                                                                                                                                                                                                                                                                                                                                                                                                                                                                                                                                                                                                                                                                                                                                                                                                                                                                            | EURO SCREW 6 x 9MM     | 4   |
| Υ   | •                                                                                                                                                                                                                                                                                                                                                                                                                                                                                                                                                                                                                                                                                                                                                                                                                                                                                                                                                                                                                                                                                                                                                                                                                                                                                                                                                                                                                                                                                                                                                                                                                                                                                                                                                                                                                                                                                                                                                                                                                                                                                                                              | FURNITURE GLUE (10G)   | 1   |
| Z   |                                                                                                                                                                                                                                                                                                                                                                                                                                                                                                                                                                                                                                                                                                                                                                                                                                                                                                                                                                                                                                                                                                                                                                                                                                                                                                                                                                                                                                                                                                                                                                                                                                                                                                                                                                                                                                                                                                                                                                                                                                                                                                                                | WOOD DOWEL M8 x 40MM   | 36  |
|     |                                                                                                                                                                                                                                                                                                                                                                                                                                                                                                                                                                                                                                                                                                                                                                                                                                                                                                                                                                                                                                                                                                                                                                                                                                                                                                                                                                                                                                                                                                                                                                                                                                                                                                                                                                                                                                                                                                                                                                                                                                                                                                                                |                        | •   |