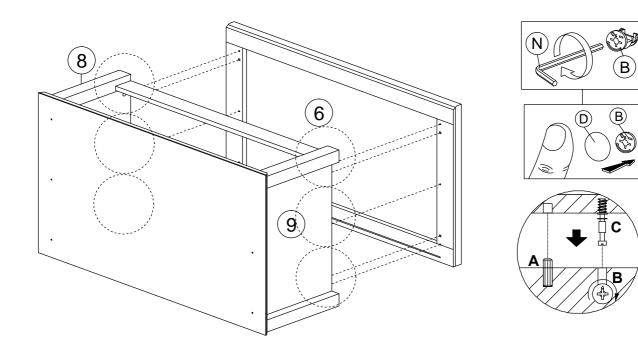

#### **STEP 12**

| В |     | CAM NUT      | 2 |
|---|-----|--------------|---|
| D | (a) | CAM CAP      | 2 |
| N |     | ALLEN KEY M4 | 1 |