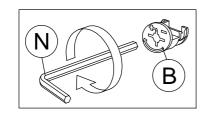

---|
| D | (0) | CAM CAP      | 2 |
| N |     | ALLEN KEY M4 | 1 |









| В |                                                                | CAM NUT              | 6 |
|---|----------------------------------------------------------------|----------------------|---|
| D | (9)                                                            | CAM CAP              | 6 |
| E | <amm th="" €<=""><th>CB SCREW M3.5 x 16MM</th><th>4</th></amm> | CB SCREW M3.5 x 16MM | 4 |
| М |                                                                | V BRACKET            | 2 |
| N |                                                                | ALLEN KEY M4         | 1 |









| В |     | CAM NUT      | 6 |
|---|-----|--------------|---|
| D | (0) | CAM CAP      | 6 |
| N |     | ALLEN KEY M4 | 1 |















| E | <i>√111111</i> | CB SCREW M3.5 x 16MM | 12 |
|---|----------------|----------------------|----|
| W |                | BAT BRACKET-V        | 4  |









#### **STEP 23**













#### **COMPLETED**





## Installation of Anti-Tip Restraint

#### Kit includes:



A (x1) Long screw



B (x2)
Mounting bracket



C (x1) Restraint strap



D (x1) Short screw



## WARNING



Serious of fatal crushing injuries can occur from furniture tip-over. To help Prevent tip-over:

- Install tip-over restraint provided
- Place heaviest items in the lower drawers
- Do not set TV's or other heavy objectS on top of this product
- Never allow children to climb or hang on drawers, doors or shelves
- Never open more than one drawer at a time
- Do not defeat or remove the drawer interloc