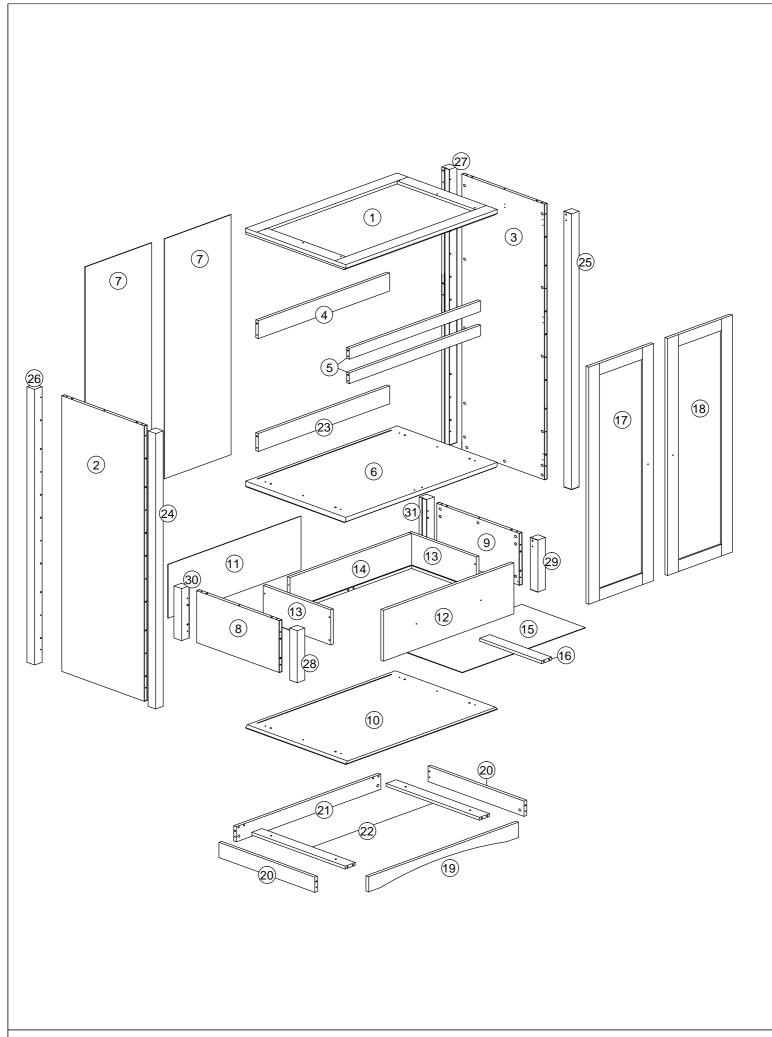

#### **PARTS LIST**

|     | KKISLI | <u> </u> |       |   |     |       |
|-----|--------|----------|-------|---|-----|-------|
| NO. |        |          | PARTS |   |     | QTY   |
| 1   | 890    | Х        | 595   | Х | 30  | 1 PC  |
| 2   | 1550   | Х        | 486   | Х | 18  | 1 PC  |
| 3   | 1550   | Х        | 486   | Х | 18  | 1 PC  |
| 4   | 768    | х        | 96    | Х | 15  | 2 PCS |
| 5   | 768    | х        | 60    | х | 15  | 1 PC  |
| 6   | 900    | Х        | 600   | Х | 30  | 1 PC  |
| 7   | 1560   | х        | 388   | Х | 2.5 | 2 PCS |
| 8   | 290    | х        | 486   | Х | 18  | 1 PC  |
| 9   | 290    | х        | 486   | х | 18  | 1 PC  |
| 10  | 900    | х        | 595   | Х | 15  | 1 PC  |
| 11  | 778    | х        | 300   | Х | 2.5 | 1 PC  |
| 12  | 762    | х        | 282   | х | 15  | 1 PC  |
| 13  | 400    | Х        | 186   | Х | 15  | 2 PCS |
| 14  | 711    | Х        | 186   | Х | 15  | 1 PC  |
| 15  | 720    | х        | 378   | Х | 2.5 | 1 PC  |
| 16  | 368    | х        | 60    | Х | 15  | 1 PC  |
| 17  | 1542   | х        | 379   | Х | 15  | 1 PC  |
| 18  | 1542   | х        | 379   | Х | 15  | 1 PC  |
| 19  | 888    | х        | 85    | Х | 15  | 1 PC  |
| 20  | 575    | Х        | 85    | Х | 15  | 2 PCS |
| 21  | 856    | Х        | 85    | Х | 15  | 1 PC  |
| 22  | 559    | х        | 60    | Х | 15  | 2 PCS |
| 23  | 768    | х        | 96    | Х | 15  | 1 PC  |
| 24  | 1550   | Х        | 45    | Х | 45  | 1 PC  |
| 25  | 1550   | Х        | 45    | Х | 45  | 1 PC  |
| 26  | 1550   | х        | 45    | х | 45  | 1 PC  |
| 27  | 1550   | х        | 45    | х | 45  | 1 PC  |
| 28  | 290    | х        | 45    | х | 45  | 1 PC  |
| 29  | 290    | х        | 45    | Х | 45  | 1 PC  |
| 30  | 290    | х        | 45    | х | 45  | 1 PC  |
| 31  | 290    | х        | 45    | х | 45  | 1 PC  |