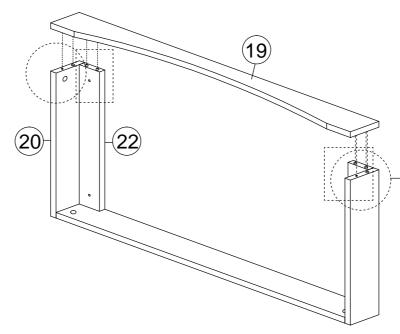

#### **PARTS LIST**

|     | KKISLI | <u> </u> |       |   |     |       |
|-----|--------|----------|-------|---|-----|-------|
| NO. |        |          | PARTS |   |     | QTY   |
| 1   | 890    | Х        | 595   | Х | 30  | 1 PC  |
| 2   | 1550   | Х        | 486   | Х | 18  | 1 PC  |
| 3   | 1550   | Х        | 486   | Х | 18  | 1 PC  |
| 4   | 768    | х        | 96    | Х | 15  | 2 PCS |
| 5   | 768    | х        | 60    | х | 15  | 1 PC  |
| 6   | 900    | Х        | 600   | Х | 30  | 1 PC  |
| 7   | 1560   | х        | 388   | Х | 2.5 | 2 PCS |
| 8   | 290    | х        | 486   | Х | 18  | 1 PC  |
| 9   | 290    | х        | 486   | х | 18  | 1 PC  |
| 10  | 900    | х        | 595   | Х | 15  | 1 PC  |
| 11  | 778    | х        | 300   | Х | 2.5 | 1 PC  |
| 12  | 762    | х        | 282   | х | 15  | 1 PC  |
| 13  | 400    | Х        | 186   | Х | 15  | 2 PCS |
| 14  | 711    | Х        | 186   | Х | 15  | 1 PC  |
| 15  | 720    | х        | 378   | Х | 2.5 | 1 PC  |
| 16  | 368    | х        | 60    | Х | 15  | 1 PC  |
| 17  | 1542   | х        | 379   | Х | 15  | 1 PC  |
| 18  | 1542   | х        | 379   | Х | 15  | 1 PC  |
| 19  | 888    | х        | 85    | Х | 15  | 1 PC  |
| 20  | 575    | Х        | 85    | Х | 15  | 2 PCS |
| 21  | 856    | Х        | 85    | Х | 15  | 1 PC  |
| 22  | 559    | х        | 60    | Х | 15  | 2 PCS |
| 23  | 768    | х        | 96    | Х | 15  | 1 PC  |
| 24  | 1550   | Х        | 45    | Х | 45  | 1 PC  |
| 25  | 1550   | Х        | 45    | Х | 45  | 1 PC  |
| 26  | 1550   | х        | 45    | х | 45  | 1 PC  |
| 27  | 1550   | х        | 45    | х | 45  | 1 PC  |
| 28  | 290    | х        | 45    | х | 45  | 1 PC  |
| 29  | 290    | х        | 45    | Х | 45  | 1 PC  |
| 30  | 290    | х        | 45    | х | 45  | 1 PC  |
| 31  | 290    | х        | 45    | х | 45  | 1 PC  |