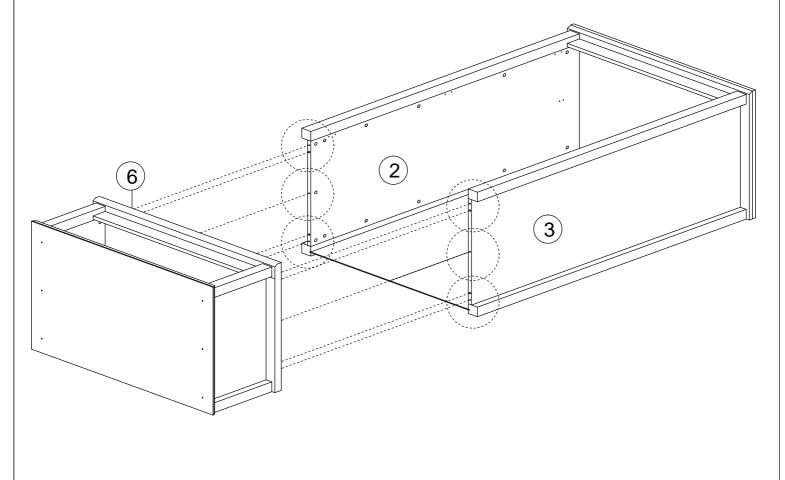

-|---|
| D | (0) | CAM CAP      | 2 |
| N |     | ALLEN KEY M4 | 1 |









| В |                                                                | CAM NUT              | 6 |
|---|----------------------------------------------------------------|----------------------|---|
| D | (9)                                                            | CAM CAP              | 6 |
| E | <amm th="" €<=""><th>CB SCREW M3.5 x 16MM</th><th>4</th></amm> | CB SCREW M3.5 x 16MM | 4 |
| М |                                                                | V BRACKET            | 2 |
| N |                                                                | ALLEN KEY M4         | 1 |









| В |     | CAM NUT      | 6 |
|---|-----|--------------|---|
| D | (0) | CAM CAP      | 6 |
| N |     | ALLEN KEY M4 | 1 |















| E | <i>√111111</i> | CB SCREW M3.5 x 16MM | 12 |
|---|----------------|----------------------|----|
| W |                | BAT BRACKET-V        | 4  |









#### **STEP 23**













#### **COMPLETED**





## Installation of Anti-Tip Restraint

#### Kit includes:



A (x1) Long screw



B (x2)
Mounting bracket



C (x1) Restraint strap



D (x1) Short screw



## WARNING



Serious of fatal crushing injuries can occur from furniture tip-over. To help Prevent tip-over:

- Install tip-over restraint provided
- Place heaviest items in the lower drawers
- Do not set TV's or other heavy objectS on top of this product
- Never allow children to climb or hang on drawers, doors or shelves
- Never open more than one drawer at a time
- Do not defeat or remove the drawer interl