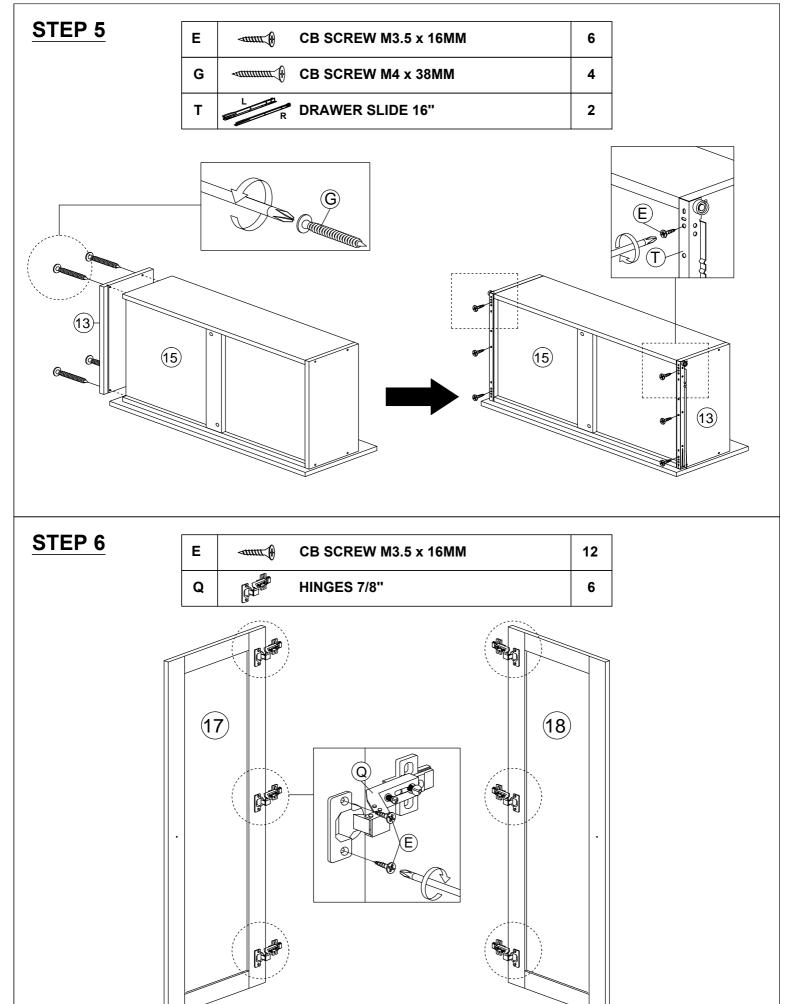

#### HARDWARE LIST

| NO. |                                                                                                                                                                                                                                                                                                                                                                                                                                                                                                                                                                                                                                                                                                                                                                                                                                                                                                                                                                                                                                                                                                                                                                                                                                                                                                                                                                                                                                                                                                                                                                                                                                                                                                                                                                                                                                                                                                                                                                                                                                                                                                                                | DESCRIPTION            | QTY |
|-----|--------------------------------------------------------------------------------------------------------------------------------------------------------------------------------------------------------------------------------------------------------------------------------------------------------------------------------------------------------------------------------------------------------------------------------------------------------------------------------------------------------------------------------------------------------------------------------------------------------------------------------------------------------------------------------------------------------------------------------------------------------------------------------------------------------------------------------------------------------------------------------------------------------------------------------------------------------------------------------------------------------------------------------------------------------------------------------------------------------------------------------------------------------------------------------------------------------------------------------------------------------------------------------------------------------------------------------------------------------------------------------------------------------------------------------------------------------------------------------------------------------------------------------------------------------------------------------------------------------------------------------------------------------------------------------------------------------------------------------------------------------------------------------------------------------------------------------------------------------------------------------------------------------------------------------------------------------------------------------------------------------------------------------------------------------------------------------------------------------------------------------|------------------------|-----|
| Α   |                                                                                                                                                                                                                                                                                                                                                                                                                                                                                                                                                                                                                                                                                                                                                                                                                                                                                                                                                                                                                                                                                                                                                                                                                                                                                                                                                                                                                                                                                                                                                                                                                                                                                                                                                                                                                                                                                                                                                                                                                                                                                                                                | WOOD DOWEL M8 x 25MM   | 38  |
| В   | <b>E</b>                                                                                                                                                                                                                                                                                                                                                                                                                                                                                                                                                                                                                                                                                                                                                                                                                                                                                                                                                                                                                                                                                                                                                                                                                                                                                                                                                                                                                                                                                                                                                                                                                                                                                                                                                                                                                                                                                                                                                                                                                                                                                                                       | CAM NUT                | 54  |
| С   |                                                                                                                                                                                                                                                                                                                                                                                                                                                                                                                                                                                                                                                                                                                                                                                                                                                                                                                                                                                                                                                                                                                                                                                                                                                                                                                                                                                                                                                                                                                                                                                                                                                                                                                                                                                                                                                                                                                                                                                                                                                                                                                                | CAM BOLT               | 54  |
| D   | (a)                                                                                                                                                                                                                                                                                                                                                                                                                                                                                                                                                                                                                                                                                                                                                                                                                                                                                                                                                                                                                                                                                                                                                                                                                                                                                                                                                                                                                                                                                                                                                                                                                                                                                                                                                                                                                                                                                                                                                                                                                                                                                                                            | CAM CAP                | 54  |
| E   | <amm td="" €<=""><td>CB SCREW M3.5 x 16MM</td><td>62</td></amm>                                                                                                                                                                                                                                                                                                                                                                                                                                                                                                                                                                                                                                                                                                                                                                                                                                                                                                                                                                                                                                                                                                                                                                                                                                                                                                                                                                                                                                                                                                                                                                                                                                                                                                                                                                                                                                                                                                                                                                                                                                                                | CB SCREW M3.5 x 16MM   | 62  |
| F   |                                                                                                                                                                                                                                                                                                                                                                                                                                                                                                                                                                                                                                                                                                                                                                                                                                                                                                                                                                                                                                                                                                                                                                                                                                                                                                                                                                                                                                                                                                                                                                                                                                                                                                                                                                                                                                                                                                                                                                                                                                                                                                                                | CB SCREW M4 x 28MM     | 4   |
| G   |                                                                                                                                                                                                                                                                                                                                                                                                                                                                                                                                                                                                                                                                                                                                                                                                                                                                                                                                                                                                                                                                                                                                                                                                                                                                                                                                                                                                                                                                                                                                                                                                                                                                                                                                                                                                                                                                                                                                                                                                                                                                                                                                | CB SCREW M4 x 38MM     | 8   |
| Н   |                                                                                                                                                                                                                                                                                                                                                                                                                                                                                                                                                                                                                                                                                                                                                                                                                                                                                                                                                                                                                                                                                                                                                                                                                                                                                                                                                                                                                                                                                                                                                                                                                                                                                                                                                                                                                                                                                                                                                                                                                                                                                                                                | CSK CAP WOOD M6 x 50MM | 6   |
| ı   | √mmmmm ®                                                                                                                                                                                                                                                                                                                                                                                                                                                                                                                                                                                                                                                                                                                                                                                                                                                                                                                                                                                                                                                                                                                                                                                                                                                                                                                                                                                                                                                                                                                                                                                                                                                                                                                                                                                                                                                                                                                                                                                                                                                                                                                       | CSK CAP WOOD M6 x 60MM | 6   |
| J   | <i>O</i>                                                                                                                                                                                                                                                                                                                                                                                                                                                                                                                                                                                                                                                                                                                                                                                                                                                                                                                                                                                                                                                                                                                                                                                                                                                                                                                                                                                                                                                                                                                                                                                                                                                                                                                                                                                                                                                                                                                                                                                                                                                                                                                       | HANDLE 3A              | 4   |
| ĸ   | -0                                                                                                                                                                                                                                                                                                                                                                                                                                                                                                                                                                                                                                                                                                                                                                                                                                                                                                                                                                                                                                                                                                                                                                                                                                                                                                                                                                                                                                                                                                                                                                                                                                                                                                                                                                                                                                                                                                                                                                                                                                                                                                                             | HANDLE SCREW M4 x 22MM | 2   |
| L   | 0                                                                                                                                                                                                                                                                                                                                                                                                                                                                                                                                                                                                                                                                                                                                                                                                                                                                                                                                                                                                                                                                                                                                                                                                                                                                                                                                                                                                                                                                                                                                                                                                                                                                                                                                                                                                                                                                                                                                                                                                                                                                                                                              | HANDLE SCREW M4 x 35MM | 2   |
| М   | <b>9</b>                                                                                                                                                                                                                                                                                                                                                                                                                                                                                                                                                                                                                                                                                                                                                                                                                                                                                                                                                                                                                                                                                                                                                                                                                                                                                                                                                                                                                                                                                                                                                                                                                                                                                                                                                                                                                                                                                                                                                                                                                                                                                                                       | V BRACKET              | 2   |
| N   |                                                                                                                                                                                                                                                                                                                                                                                                                                                                                                                                                                                                                                                                                                                                                                                                                                                                                                                                                                                                                                                                                                                                                                                                                                                                                                                                                                                                                                                                                                                                                                                                                                                                                                                                                                                                                                                                                                                                                                                                                                                                                                                                | ALLEY KEY M4           | 1   |
| 0   | 0                                                                                                                                                                                                                                                                                                                                                                                                                                                                                                                                                                                                                                                                                                                                                                                                                                                                                                                                                                                                                                                                                                                                                                                                                                                                                                                                                                                                                                                                                                                                                                                                                                                                                                                                                                                                                                                                                                                                                                                                                                                                                                                              | PVC NAIL WITH PIN 5/8  | 4   |
| Р   |                                                                                                                                                                                                                                                                                                                                                                                                                                                                                                                                                                                                                                                                                                                                                                                                                                                                                                                                                                                                                                                                                                                                                                                                                                                                                                                                                                                                                                                                                                                                                                                                                                                                                                                                                                                                                                                                                                                                                                                                                                                                                                                                | PVC CORNER L BRACKET   | 8   |
| Q   | Que de la companya de | HINGES 7/8"            | 6   |
| R   |                                                                                                                                                                                                                                                                                                                                                                                                                                                                                                                                                                                                                                                                                                                                                                                                                                                                                                                                                                                                                                                                                                                                                                                                                                                                                                                                                                                                                                                                                                                                                                                                                                                                                                                                                                                                                                                                                                                                                                                                                                                                                                                                | CHROME PIPE - 775MM    | 1   |
| S   | L R                                                                                                                                                                                                                                                                                                                                                                                                                                                                                                                                                                                                                                                                                                                                                                                                                                                                                                                                                                                                                                                                                                                                                                                                                                                                                                                                                                                                                                                                                                                                                                                                                                                                                                                                                                                                                                                                                                                                                                                                                                                                                                                            | DRAWER SLIDE 16"       | 2   |
| Т   | L                                                                                                                                                                                                                                                                                                                                                                                                                                                                                                                                                                                                                                                                                                                                                                                                                                                                                                                                                                                                                                                                                                                                                                                                                                                                                                                                                                                                                                                                                                                                                                                                                                                                                                                                                                                                                                                                                                                                                                                                                                                                                                                              | DRAWER SLIDE 16"       | 2   |
| U   |                                                                                                                                                                                                                                                                                                                                                                                                                                                                                                                                                                                                                                                                                                                                                                                                                                                                                                                                                                                                                                                                                                                                                                                                                                                                                                                                                                                                                                                                                                                                                                                                                                                                                                                                                                                                                                                                                                                                                                                                                                                                                                                                | PVH 3MM - 1329MM       | 1   |
| ٧   |                                                                                                                                                                                                                                                                                                                                                                                                                                                                                                                                                                                                                                                                                                                                                                                                                                                                                                                                                                                                                                                                                                                                                                                                                                                                                                                                                                                                                                                                                                                                                                                                                                                                                                                                                                                                                                                                                                                                                                                                                                                                                                                                | 2 PIN STOPPER          | 1   |
| W   |                                                                                                                                                                                                                                                                                                                                                                                                                                                                                                                                                                                                                                                                                                                                                                                                                                                                                                                                                                                                                                                                                                                                                                                                                                                                                                                                                                                                                                                                                                                                                                                                                                                                                                                                                                                                                                                                                                                                                                                                                                                                                                                                | BAT BRACKET-V          | 4   |
| х   | •••                                                                                                                                                                                                                                                                                                                                                                                                                                                                                                                                                                                                                                                                                                                                                                                                                                                                                                                                                                                                                                                                                                                                                                                                                                                                                                                                                                                                                                                                                                                                                                                                                                                                                                                                                                                                                                                                                                                                                                                                                                                                                                                            | EURO SCREW 6 x 9MM     | 4   |
| Υ   | •                                                                                                                                                                                                                                                                                                                                                                                                                                                                                                                                                                                                                                                                                                                                                                                                                                                                                                                                                                                                                                                                                                                                                                                                                                                                                                                                                                                                                                                                                                                                                                                                                                                                                                                                                                                                                                                                                                                                                                                                                                                                                                                              | FURNITURE GLUE (10G)   | 1   |
| Z   |                                                                                                                                                                                                                                                                                                                                                                                                                                                                                                                                                                                                                                                                                                                                                                                                                                                                                                                                                                                                                                                                                                                                                                                                                                                                                                                                                                                                                                                                                                                                                                                                                                                                                                                                                                                                                                                                                                                                                                                                                                                                                                                                | WOOD DOWEL M8 x 40MM   | 36  |
|     |                                                                                                                                                                                                                                                                                                                                                                                                                                                                                                                                                                                                                                                                                                                                                                                                                                                                                                                                                                                                                                                                                                                                                                                                                                                                                                                                                                                                                                                                                                                                                                                                                                                                                                                                                                                                                                                                                                                                                                                                                                                                                                                                |                        | •   |