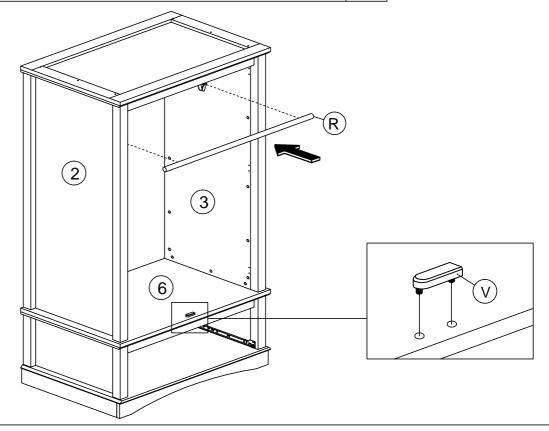

#### HARDWARE LIST

| NO. |                                                                                                                                                                                                                                                                                                                                                                                                                                                                                                                                                                                                                                                                                                                                                                                                                                                                                                                                                                                                                                                                                                                                                                                                                                                                                                                                                                                                                                                                                                                                                                                                                                                                                                                                                                                                                                                                                                                                                                                                                                                                                                                                | DESCRIPTION            | QTY |
|-----|--------------------------------------------------------------------------------------------------------------------------------------------------------------------------------------------------------------------------------------------------------------------------------------------------------------------------------------------------------------------------------------------------------------------------------------------------------------------------------------------------------------------------------------------------------------------------------------------------------------------------------------------------------------------------------------------------------------------------------------------------------------------------------------------------------------------------------------------------------------------------------------------------------------------------------------------------------------------------------------------------------------------------------------------------------------------------------------------------------------------------------------------------------------------------------------------------------------------------------------------------------------------------------------------------------------------------------------------------------------------------------------------------------------------------------------------------------------------------------------------------------------------------------------------------------------------------------------------------------------------------------------------------------------------------------------------------------------------------------------------------------------------------------------------------------------------------------------------------------------------------------------------------------------------------------------------------------------------------------------------------------------------------------------------------------------------------------------------------------------------------------|------------------------|-----|
| Α   |                                                                                                                                                                                                                                                                                                                                                                                                                                                                                                                                                                                                                                                                                                                                                                                                                                                                                                                                                                                                                                                                                                                                                                                                                                                                                                                                                                                                                                                                                                                                                                                                                                                                                                                                                                                                                                                                                                                                                                                                                                                                                                                                | WOOD DOWEL M8 x 25MM   | 38  |
| В   | <b>E</b>                                                                                                                                                                                                                                                                                                                                                                                                                                                                                                                                                                                                                                                                                                                                                                                                                                                                                                                                                                                                                                                                                                                                                                                                                                                                                                                                                                                                                                                                                                                                                                                                                                                                                                                                                                                                                                                                                                                                                                                                                                                                                                                       | CAM NUT                | 54  |
| С   |                                                                                                                                                                                                                                                                                                                                                                                                                                                                                                                                                                                                                                                                                                                                                                                                                                                                                                                                                                                                                                                                                                                                                                                                                                                                                                                                                                                                                                                                                                                                                                                                                                                                                                                                                                                                                                                                                                                                                                                                                                                                                                                                | CAM BOLT               | 54  |
| D   | (a)                                                                                                                                                                                                                                                                                                                                                                                                                                                                                                                                                                                                                                                                                                                                                                                                                                                                                                                                                                                                                                                                                                                                                                                                                                                                                                                                                                                                                                                                                                                                                                                                                                                                                                                                                                                                                                                                                                                                                                                                                                                                                                                            | CAM CAP                | 54  |
| E   | <amm td="" €<=""><td>CB SCREW M3.5 x 16MM</td><td>62</td></amm>                                                                                                                                                                                                                                                                                                                                                                                                                                                                                                                                                                                                                                                                                                                                                                                                                                                                                                                                                                                                                                                                                                                                                                                                                                                                                                                                                                                                                                                                                                                                                                                                                                                                                                                                                                                                                                                                                                                                                                                                                                                                | CB SCREW M3.5 x 16MM   | 62  |
| F   |                                                                                                                                                                                                                                                                                                                                                                                                                                                                                                                                                                                                                                                                                                                                                                                                                                                                                                                                                                                                                                                                                                                                                                                                                                                                                                                                                                                                                                                                                                                                                                                                                                                                                                                                                                                                                                                                                                                                                                                                                                                                                                                                | CB SCREW M4 x 28MM     | 4   |
| G   |                                                                                                                                                                                                                                                                                                                                                                                                                                                                                                                                                                                                                                                                                                                                                                                                                                                                                                                                                                                                                                                                                                                                                                                                                                                                                                                                                                                                                                                                                                                                                                                                                                                                                                                                                                                                                                                                                                                                                                                                                                                                                                                                | CB SCREW M4 x 38MM     | 8   |
| Н   |                                                                                                                                                                                                                                                                                                                                                                                                                                                                                                                                                                                                                                                                                                                                                                                                                                                                                                                                                                                                                                                                                                                                                                                                                                                                                                                                                                                                                                                                                                                                                                                                                                                                                                                                                                                                                                                                                                                                                                                                                                                                                                                                | CSK CAP WOOD M6 x 50MM | 6   |
| ı   | √mmmmm ®                                                                                                                                                                                                                                                                                                                                                                                                                                                                                                                                                                                                                                                                                                                                                                                                                                                                                                                                                                                                                                                                                                                                                                                                                                                                                                                                                                                                                                                                                                                                                                                                                                                                                                                                                                                                                                                                                                                                                                                                                                                                                                                       | CSK CAP WOOD M6 x 60MM | 6   |
| J   | <i>O</i>                                                                                                                                                                                                                                                                                                                                                                                                                                                                                                                                                                                                                                                                                                                                                                                                                                                                                                                                                                                                                                                                                                                                                                                                                                                                                                                                                                                                                                                                                                                                                                                                                                                                                                                                                                                                                                                                                                                                                                                                                                                                                                                       | HANDLE 3A              | 4   |
| ĸ   | -0                                                                                                                                                                                                                                                                                                                                                                                                                                                                                                                                                                                                                                                                                                                                                                                                                                                                                                                                                                                                                                                                                                                                                                                                                                                                                                                                                                                                                                                                                                                                                                                                                                                                                                                                                                                                                                                                                                                                                                                                                                                                                                                             | HANDLE SCREW M4 x 22MM | 2   |
| L   | 0                                                                                                                                                                                                                                                                                                                                                                                                                                                                                                                                                                                                                                                                                                                                                                                                                                                                                                                                                                                                                                                                                                                                                                                                                                                                                                                                                                                                                                                                                                                                                                                                                                                                                                                                                                                                                                                                                                                                                                                                                                                                                                                              | HANDLE SCREW M4 x 35MM | 2   |
| М   | <b>9</b>                                                                                                                                                                                                                                                                                                                                                                                                                                                                                                                                                                                                                                                                                                                                                                                                                                                                                                                                                                                                                                                                                                                                                                                                                                                                                                                                                                                                                                                                                                                                                                                                                                                                                                                                                                                                                                                                                                                                                                                                                                                                                                                       | V BRACKET              | 2   |
| N   |                                                                                                                                                                                                                                                                                                                                                                                                                                                                                                                                                                                                                                                                                                                                                                                                                                                                                                                                                                                                                                                                                                                                                                                                                                                                                                                                                                                                                                                                                                                                                                                                                                                                                                                                                                                                                                                                                                                                                                                                                                                                                                                                | ALLEY KEY M4           | 1   |
| 0   | 0                                                                                                                                                                                                                                                                                                                                                                                                                                                                                                                                                                                                                                                                                                                                                                                                                                                                                                                                                                                                                                                                                                                                                                                                                                                                                                                                                                                                                                                                                                                                                                                                                                                                                                                                                                                                                                                                                                                                                                                                                                                                                                                              | PVC NAIL WITH PIN 5/8  | 4   |
| Р   |                                                                                                                                                                                                                                                                                                                                                                                                                                                                                                                                                                                                                                                                                                                                                                                                                                                                                                                                                                                                                                                                                                                                                                                                                                                                                                                                                                                                                                                                                                                                                                                                                                                                                                                                                                                                                                                                                                                                                                                                                                                                                                                                | PVC CORNER L BRACKET   | 8   |
| Q   | Que de la companya de | HINGES 7/8"            | 6   |
| R   |                                                                                                                                                                                                                                                                                                                                                                                                                                                                                                                                                                                                                                                                                                                                                                                                                                                                                                                                                                                                                                                                                                                                                                                                                                                                                                                                                                                                                                                                                                                                                                                                                                                                                                                                                                                                                                                                                                                                                                                                                                                                                                                                | CHROME PIPE - 775MM    | 1   |
| S   | L R                                                                                                                                                                                                                                                                                                                                                                                                                                                                                                                                                                                                                                                                                                                                                                                                                                                                                                                                                                                                                                                                                                                                                                                                                                                                                                                                                                                                                                                                                                                                                                                                                                                                                                                                                                                                                                                                                                                                                                                                                                                                                                                            | DRAWER SLIDE 16"       | 2   |
| Т   | L                                                                                                                                                                                                                                                                                                                                                                                                                                                                                                                                                                                                                                                                                                                                                                                                                                                                                                                                                                                                                                                                                                                                                                                                                                                                                                                                                                                                                                                                                                                                                                                                                                                                                                                                                                                                                                                                                                                                                                                                                                                                                                                              | DRAWER SLIDE 16"       | 2   |
| U   |                                                                                                                                                                                                                                                                                                                                                                                                                                                                                                                                                                                                                                                                                                                                                                                                                                                                                                                                                                                                                                                                                                                                                                                                                                                                                                                                                                                                                                                                                                                                                                                                                                                                                                                                                                                                                                                                                                                                                                                                                                                                                                                                | PVH 3MM - 1329MM       | 1   |
| ٧   |                                                                                                                                                                                                                                                                                                                                                                                                                                                                                                                                                                                                                                                                                                                                                                                                                                                                                                                                                                                                                                                                                                                                                                                                                                                                                                                                                                                                                                                                                                                                                                                                                                                                                                                                                                                                                                                                                                                                                                                                                                                                                                                                | 2 PIN STOPPER          | 1   |
| W   |                                                                                                                                                                                                                                                                                                                                                                                                                                                                                                                                                                                                                                                                                                                                                                                                                                                                                                                                                                                                                                                                                                                                                                                                                                                                                                                                                                                                                                                                                                                                                                                                                                                                                                                                                                                                                                                                                                                                                                                                                                                                                                                                | BAT BRACKET-V          | 4   |
| х   | •••                                                                                                                                                                                                                                                                                                                                                                                                                                                                                                                                                                                                                                                                                                                                                                                                                                                                                                                                                                                                                                                                                                                                                                                                                                                                                                                                                                                                                                                                                                                                                                                                                                                                                                                                                                                                                                                                                                                                                                                                                                                                                                                            | EURO SCREW 6 x 9MM     | 4   |
| Υ   | •                                                                                                                                                                                                                                                                                                                                                                                                                                                                                                                                                                                                                                                                                                                                                                                                                                                                                                                                                                                                                                                                                                                                                                                                                                                                                                                                                                                                                                                                                                                                                                                                                                                                                                                                                                                                                                                                                                                                                                                                                                                                                                                              | FURNITURE GLUE (10G)   | 1   |
| Z   |                                                                                                                                                                                                                                                                                                                                                                                                                                                                                                                                                                                                                                                                                                                                                                                                                                                                                                                                                                                                                                                                                                                                                                                                                                                                                                                                                                                                                                                                                                                                                                                                                                                                                                                                                                                                                                                                                                                                                                                                                                                                                                                                | WOOD DOWEL M8 x 40MM   | 36  |
|     |                                                                                                                                                                                                                                                                                                                                                                                                                                                                                                                                                                                                                                                                                                                                                                                                                                                                                                                                                                                                                                                                                                                                                                                                                                                                                                                                                                                                                                                                                                                                                                                                                                                                                                                                                                                                                                                                                                                                                                                                                                                                                                                                |                        | •   |