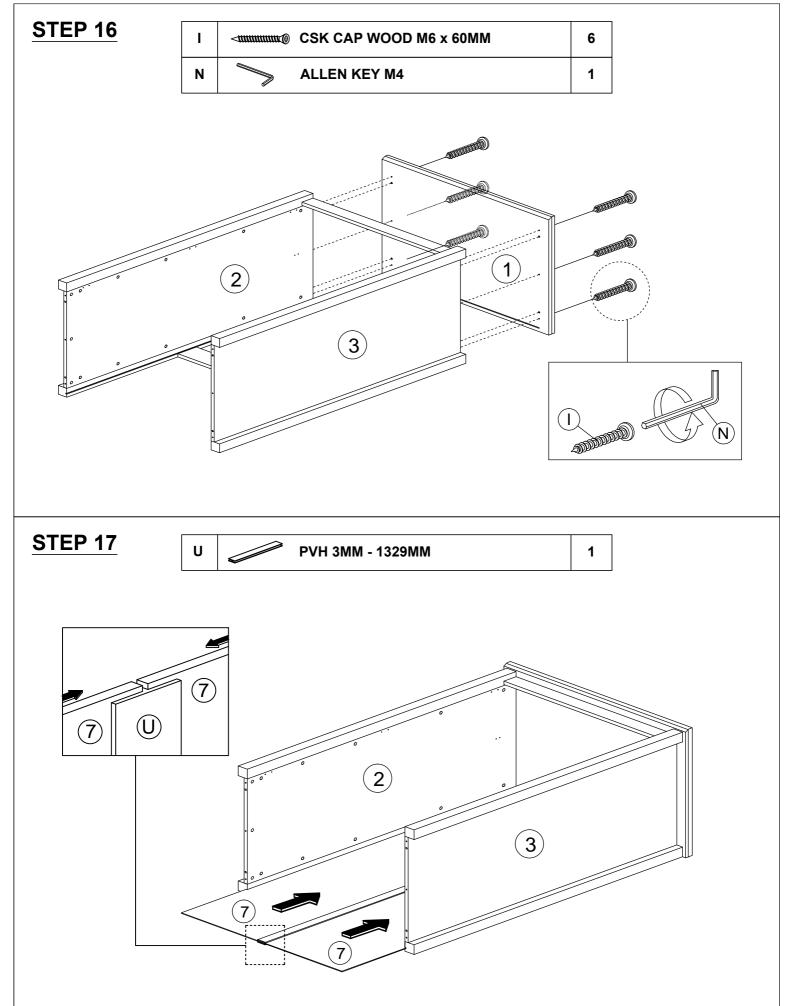

CAM CAP      | 2 |
| N |     | ALLEN KEY M4 | 1 |





#### **STEP 14**

| В |     | CAM NUT      | 2 |
|---|-----|--------------|---|
| D | (0) | CAM CAP      | 2 |
| N |     | ALLEN KEY M4 | 1 |









| В |                                                                | CAM NUT              | 6 |
|---|----------------------------------------------------------------|----------------------|---|
| D | (9)                                                            | CAM CAP              | 6 |
| E | <amm th="" €<=""><th>CB SCREW M3.5 x 16MM</th><th>4</th></amm> | CB SCREW M3.5 x 16MM | 4 |
| М |                                                                | V BRACKET            | 2 |
| N |                                                                | ALLEN KEY M4         | 1 |









| В |     | CAM NUT      | 6 |
|---|-----|--------------|---|
| D | (0) | CAM CAP      | 6 |
| N |     | ALLEN KEY M4 | 1 |















| E | <i>√111111</i> | CB SCREW M3.5 x 16MM | 12 |
|---|----------------|----------------------|----|
| W |                | BAT BRACKET-V        | 4  |









#### **STEP 23**













#### **COMPLETED**





## Installation of Anti-Tip Restraint

#### Kit includes:



A (x1) Long screw



B (x2)
Mounting bracket



C (x1) Restraint strap



D (x1) Short screw



## WARNING



Serious of fatal crushing injuries can occur from furniture tip-over. To help Prevent tip-over:

- Install tip-over restraint provided
- Place heaviest items in the lower drawers
- Do not set TV's or other heavy objectS on top of this product
- Never allow children to c