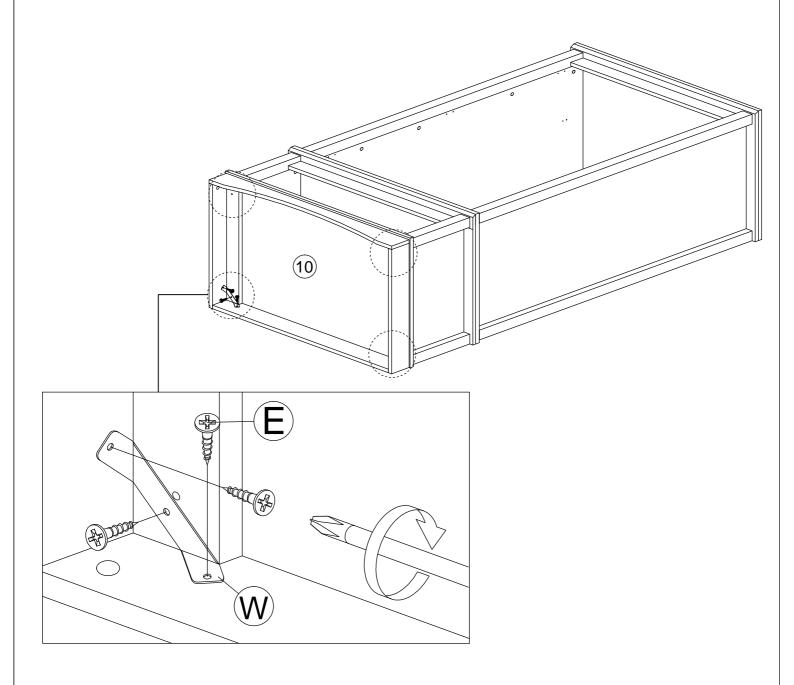

#### HARDWARE LIST

| NO. |                                                                                                                                                                                                                                                                                                                                                                                                                                                                                                                                                                                                                                                                                                                                                                                                                                                                                                                                                                                                                                                                                                                                                                                                                                                                                                                                                                                                                                                                                                                                                                                                                                                                                                                                                                                                                                                                                                                                                                                                                                                                                                                                | DESCRIPTION            | QTY |
|-----|--------------------------------------------------------------------------------------------------------------------------------------------------------------------------------------------------------------------------------------------------------------------------------------------------------------------------------------------------------------------------------------------------------------------------------------------------------------------------------------------------------------------------------------------------------------------------------------------------------------------------------------------------------------------------------------------------------------------------------------------------------------------------------------------------------------------------------------------------------------------------------------------------------------------------------------------------------------------------------------------------------------------------------------------------------------------------------------------------------------------------------------------------------------------------------------------------------------------------------------------------------------------------------------------------------------------------------------------------------------------------------------------------------------------------------------------------------------------------------------------------------------------------------------------------------------------------------------------------------------------------------------------------------------------------------------------------------------------------------------------------------------------------------------------------------------------------------------------------------------------------------------------------------------------------------------------------------------------------------------------------------------------------------------------------------------------------------------------------------------------------------|------------------------|-----|
| Α   |                                                                                                                                                                                                                                                                                                                                                                                                                                                                                                                                                                                                                                                                                                                                                                                                                                                                                                                                                                                                                                                                                                                                                                                                                                                                                                                                                                                                                                                                                                                                                                                                                                                                                                                                                                                                                                                                                                                                                                                                                                                                                                                                | WOOD DOWEL M8 x 25MM   | 38  |
| В   | <b>E</b>                                                                                                                                                                                                                                                                                                                                                                                                                                                                                                                                                                                                                                                                                                                                                                                                                                                                                                                                                                                                                                                                                                                                                                                                                                                                                                                                                                                                                                                                                                                                                                                                                                                                                                                                                                                                                                                                                                                                                                                                                                                                                                                       | CAM NUT                | 54  |
| С   |                                                                                                                                                                                                                                                                                                                                                                                                                                                                                                                                                                                                                                                                                                                                                                                                                                                                                                                                                                                                                                                                                                                                                                                                                                                                                                                                                                                                                                                                                                                                                                                                                                                                                                                                                                                                                                                                                                                                                                                                                                                                                                                                | CAM BOLT               | 54  |
| D   | (a)                                                                                                                                                                                                                                                                                                                                                                                                                                                                                                                                                                                                                                                                                                                                                                                                                                                                                                                                                                                                                                                                                                                                                                                                                                                                                                                                                                                                                                                                                                                                                                                                                                                                                                                                                                                                                                                                                                                                                                                                                                                                                                                            | CAM CAP                | 54  |
| E   | <amm td="" €<=""><td>CB SCREW M3.5 x 16MM</td><td>62</td></amm>                                                                                                                                                                                                                                                                                                                                                                                                                                                                                                                                                                                                                                                                                                                                                                                                                                                                                                                                                                                                                                                                                                                                                                                                                                                                                                                                                                                                                                                                                                                                                                                                                                                                                                                                                                                                                                                                                                                                                                                                                                                                | CB SCREW M3.5 x 16MM   | 62  |
| F   |                                                                                                                                                                                                                                                                                                                                                                                                                                                                                                                                                                                                                                                                                                                                                                                                                                                                                                                                                                                                                                                                                                                                                                                                                                                                                                                                                                                                                                                                                                                                                                                                                                                                                                                                                                                                                                                                                                                                                                                                                                                                                                                                | CB SCREW M4 x 28MM     | 4   |
| G   |                                                                                                                                                                                                                                                                                                                                                                                                                                                                                                                                                                                                                                                                                                                                                                                                                                                                                                                                                                                                                                                                                                                                                                                                                                                                                                                                                                                                                                                                                                                                                                                                                                                                                                                                                                                                                                                                                                                                                                                                                                                                                                                                | CB SCREW M4 x 38MM     | 8   |
| Н   |                                                                                                                                                                                                                                                                                                                                                                                                                                                                                                                                                                                                                                                                                                                                                                                                                                                                                                                                                                                                                                                                                                                                                                                                                                                                                                                                                                                                                                                                                                                                                                                                                                                                                                                                                                                                                                                                                                                                                                                                                                                                                                                                | CSK CAP WOOD M6 x 50MM | 6   |
| ı   | √mmmmm ®                                                                                                                                                                                                                                                                                                                                                                                                                                                                                                                                                                                                                                                                                                                                                                                                                                                                                                                                                                                                                                                                                                                                                                                                                                                                                                                                                                                                                                                                                                                                                                                                                                                                                                                                                                                                                                                                                                                                                                                                                                                                                                                       | CSK CAP WOOD M6 x 60MM | 6   |
| J   | <i>O</i>                                                                                                                                                                                                                                                                                                                                                                                                                                                                                                                                                                                                                                                                                                                                                                                                                                                                                                                                                                                                                                                                                                                                                                                                                                                                                                                                                                                                                                                                                                                                                                                                                                                                                                                                                                                                                                                                                                                                                                                                                                                                                                                       | HANDLE 3A              | 4   |
| ĸ   | -0                                                                                                                                                                                                                                                                                                                                                                                                                                                                                                                                                                                                                                                                                                                                                                                                                                                                                                                                                                                                                                                                                                                                                                                                                                                                                                                                                                                                                                                                                                                                                                                                                                                                                                                                                                                                                                                                                                                                                                                                                                                                                                                             | HANDLE SCREW M4 x 22MM | 2   |
| L   | 0                                                                                                                                                                                                                                                                                                                                                                                                                                                                                                                                                                                                                                                                                                                                                                                                                                                                                                                                                                                                                                                                                                                                                                                                                                                                                                                                                                                                                                                                                                                                                                                                                                                                                                                                                                                                                                                                                                                                                                                                                                                                                                                              | HANDLE SCREW M4 x 35MM | 2   |
| М   | <b>9</b>                                                                                                                                                                                                                                                                                                                                                                                                                                                                                                                                                                                                                                                                                                                                                                                                                                                                                                                                                                                                                                                                                                                                                                                                                                                                                                                                                                                                                                                                                                                                                                                                                                                                                                                                                                                                                                                                                                                                                                                                                                                                                                                       | V BRACKET              | 2   |
| N   |                                                                                                                                                                                                                                                                                                                                                                                                                                                                                                                                                                                                                                                                                                                                                                                                                                                                                                                                                                                                                                                                                                                                                                                                                                                                                                                                                                                                                                                                                                                                                                                                                                                                                                                                                                                                                                                                                                                                                                                                                                                                                                                                | ALLEY KEY M4           | 1   |
| 0   | 0                                                                                                                                                                                                                                                                                                                                                                                                                                                                                                                                                                                                                                                                                                                                                                                                                                                                                                                                                                                                                                                                                                                                                                                                                                                                                                                                                                                                                                                                                                                                                                                                                                                                                                                                                                                                                                                                                                                                                                                                                                                                                                                              | PVC NAIL WITH PIN 5/8  | 4   |
| Р   |                                                                                                                                                                                                                                                                                                                                                                                                                                                                                                                                                                                                                                                                                                                                                                                                                                                                                                                                                                                                                                                                                                                                                                                                                                                                                                                                                                                                                                                                                                                                                                                                                                                                                                                                                                                                                                                                                                                                                                                                                                                                                                                                | PVC CORNER L BRACKET   | 8   |
| Q   | Que de la companya de | HINGES 7/8"            | 6   |
| R   |                                                                                                                                                                                                                                                                                                                                                                                                                                                                                                                                                                                                                                                                                                                                                                                                                                                                                                                                                                                                                                                                                                                                                                                                                                                                                                                                                                                                                                                                                                                                                                                                                                                                                                                                                                                                                                                                                                                                                                                                                                                                                                                                | CHROME PIPE - 775MM    | 1   |
| S   | L R                                                                                                                                                                                                                                                                                                                                                                                                                                                                                                                                                                                                                                                                                                                                                                                                                                                                                                                                                                                                                                                                                                                                                                                                                                                                                                                                                                                                                                                                                                                                                                                                                                                                                                                                                                                                                                                                                                                                                                                                                                                                                                                            | DRAWER SLIDE 16"       | 2   |
| Т   | L                                                                                                                                                                                                                                                                                                                                                                                                                                                                                                                                                                                                                                                                                                                                                                                                                                                                                                                                                                                                                                                                                                                                                                                                                                                                                                                                                                                                                                                                                                                                                                                                                                                                                                                                                                                                                                                                                                                                                                                                                                                                                                                              | DRAWER SLIDE 16"       | 2   |
| U   |                                                                                                                                                                                                                                                                                                                                                                                                                                                                                                                                                                                                                                                                                                                                                                                                                                                                                                                                                                                                                                                                                                                                                                                                                                                                                                                                                                                                                                                                                                                                                                                                                                                                                                                                                                                                                                                                                                                                                                                                                                                                                                                                | PVH 3MM - 1329MM       | 1   |
| ٧   |                                                                                                                                                                                                                                                                                                                                                                                                                                                                                                                                                                                                                                                                                                                                                                                                                                                                                                                                                                                                                                                                                                                                                                                                                                                                                                                                                                                                                                                                                                                                                                                                                                                                                                                                                                                                                                                                                                                                                                                                                                                                                                                                | 2 PIN STOPPER          | 1   |
| W   |                                                                                                                                                                                                                                                                                                                                                                                                                                                                                                                                                                                                                                                                                                                                                                                                                                                                                                                                                                                                                                                                                                                                                                                                                                                                                                                                                                                                                                                                                                                                                                                                                                                                                                                                                                                                                                                                                                                                                                                                                                                                                                                                | BAT BRACKET-V          | 4   |
| х   | •••                                                                                                                                                                                                                                                                                                                                                                                                                                                                                                                                                                                                                                                                                                                                                                                                                                                                                                                                                                                                                                                                                                                                                                                                                                                                                                                                                                                                                                                                                                                                                                                                                                                                                                                                                                                                                                                                                                                                                                                                                                                                                                                            | EURO SCREW 6 x 9MM     | 4   |
| Υ   | •                                                                                                                                                                                                                                                                                                                                                                                                                                                                                                                                                                                                                                                                                                                                                                                                                                                                                                                                                                                                                                                                                                                                                                                                                                                                                                                                                                                                                                                                                                                                                                                                                                                                                                                                                                                                                                                                                                                                                                                                                                                                                                                              | FURNITURE GLUE (10G)   | 1   |
| Z   |                                                                                                                                                                                                                                                                                                                                                                                                                                                                                                                                                                                                                                                                                                                                                                                                                                                                                                                                                                                                                                                                                                                                                                                                                                                                                                                                                                                                                                                                                                                                                                                                                                                                                                                                                                                                                                                                                                                                                                                                                                                                                                                                | WOOD DOWEL M8 x 40MM   | 36  |
|     |                                                                                                                                                                                                                                                                                                                                                                                                                                                                                                                                                                                                                                                                                                                                                                                                                                                                                                                                                                                                                                                                                                                                                                                                                                                                                                                                                                                                                                                                                                                                                                                                                                                                                                                                                                                                                                                                                                                                                                                                                                                                                                                                |                        | •   |