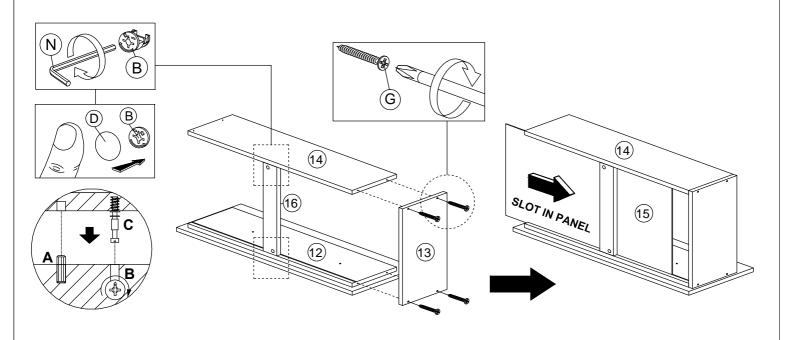

Use a flat blade screwdriver to tighten the cam nuts. A quarter turn clockwise is all that is needed.

### This is how a cam nut works......

The head of the cam bolt goes into the open mouth of the cam nut. You then turn the cam nut so it tightens over the bolt.

#### HARDWARE LIST

| NO. |                                                                                                                                                                                                                                                                                                                                                                                                                                                                                                                                                                                                                                                                                                                                                                                                                                                                                                                                                                                                                                                                                                                                                                                                                                                                                                                                                                                                                                                                                                                                                                                                                                                                                                                                                                                                                                                                                                                                                                                                                                                                                                                                | DESCRIPTION            | QTY |
|-----|--------------------------------------------------------------------------------------------------------------------------------------------------------------------------------------------------------------------------------------------------------------------------------------------------------------------------------------------------------------------------------------------------------------------------------------------------------------------------------------------------------------------------------------------------------------------------------------------------------------------------------------------------------------------------------------------------------------------------------------------------------------------------------------------------------------------------------------------------------------------------------------------------------------------------------------------------------------------------------------------------------------------------------------------------------------------------------------------------------------------------------------------------------------------------------------------------------------------------------------------------------------------------------------------------------------------------------------------------------------------------------------------------------------------------------------------------------------------------------------------------------------------------------------------------------------------------------------------------------------------------------------------------------------------------------------------------------------------------------------------------------------------------------------------------------------------------------------------------------------------------------------------------------------------------------------------------------------------------------------------------------------------------------------------------------------------------------------------------------------------------------|------------------------|-----|
| Α   |                                                                                                                                                                                                                                                                                                                                                                                                                                                                                                                                                                                                                                                                                                                                                                                                                                                                                                                                                                                                                                                                                                                                                                                                                                                                                                                                                                                                                                                                                                                                                                                                                                                                                                                                                                                                                                                                                                                                                                                                                                                                                                                                | WOOD DOWEL M8 x 25MM   | 38  |
| В   | <b>E</b>                                                                                                                                                                                                                                                                                                                                                                                                                                                                                                                                                                                                                                                                                                                                                                                                                                                                                                                                                                                                                                                                                                                                                                                                                                                                                                                                                                                                                                                                                                                                                                                                                                                                                                                                                                                                                                                                                                                                                                                                                                                                                                                       | CAM NUT                | 54  |
| С   |                                                                                                                                                                                                                                                                                                                                                                                                                                                                                                                                                                                                                                                                                                                                                                                                                                                                                                                                                                                                                                                                                                                                                                                                                                                                                                                                                                                                                                                                                                                                                                                                                                                                                                                                                                                                                                                                                                                                                                                                                                                                                                                                | CAM BOLT               | 54  |
| D   | (a)                                                                                                                                                                                                                                                                                                                                                                                                                                                                                                                                                                                                                                                                                                                                                                                                                                                                                                                                                                                                                                                                                                                                                                                                                                                                                                                                                                                                                                                                                                                                                                                                                                                                                                                                                                                                                                                                                                                                                                                                                                                                                                                            | CAM CAP                | 54  |
| E   | <amm td="" €<=""><td>CB SCREW M3.5 x 16MM</td><td>62</td></amm>                                                                                                                                                                                                                                                                                                                                                                                                                                                                                                                                                                                                                                                                                                                                                                                                                                                                                                                                                                                                                                                                                                                                                                                                                                                                                                                                                                                                                                                                                                                                                                                                                                                                                                                                                                                                                                                                                                                                                                                                                                                                | CB SCREW M3.5 x 16MM   | 62  |
| F   |                                                                                                                                                                                                                                                                                                                                                                                                                                                                                                                                                                                                                                                                                                                                                                                                                                                                                                                                                                                                                                                                                                                                                                                                                                                                                                                                                                                                                                                                                                                                                                                                                                                                                                                                                                                                                                                                                                                                                                                                                                                                                                                                | CB SCREW M4 x 28MM     | 4   |
| G   |                                                                                                                                                                                                                                                                                                                                                                                                                                                                                                                                                                                                                                                                                                                                                                                                                                                                                                                                                                                                                                                                                                                                                                                                                                                                                                                                                                                                                                                                                                                                                                                                                                                                                                                                                                                                                                                                                                                                                                                                                                                                                                                                | CB SCREW M4 x 38MM     | 8   |
| Н   |                                                                                                                                                                                                                                                                                                                                                                                                                                                                                                                                                                                                                                                                                                                                                                                                                                                                                                                                                                                                                                                                                                                                                                                                                                                                                                                                                                                                                                                                                                                                                                                                                                                                                                                                                                                                                                                                                                                                                                                                                                                                                                                                | CSK CAP WOOD M6 x 50MM | 6   |
| ı   | √mmmmm ®                                                                                                                                                                                                                                                                                                                                                                                                                                                                                                                                                                                                                                                                                                                                                                                                                                                                                                                                                                                                                                                                                                                                                                                                                                                                                                                                                                                                                                                                                                                                                                                                                                                                                                                                                                                                                                                                                                                                                                                                                                                                                                                       | CSK CAP WOOD M6 x 60MM | 6   |
| J   | <i>O</i>                                                                                                                                                                                                                                                                                                                                                                                                                                                                                                                                                                                                                                                                                                                                                                                                                                                                                                                                                                                                                                                                                                                                                                                                                                                                                                                                                                                                                                                                                                                                                                                                                                                                                                                                                                                                                                                                                                                                                                                                                                                                                                                       | HANDLE 3A              | 4   |
| ĸ   | -0                                                                                                                                                                                                                                                                                                                                                                                                                                                                                                                                                                                                                                                                                                                                                                                                                                                                                                                                                                                                                                                                                                                                                                                                                                                                                                                                                                                                                                                                                                                                                                                                                                                                                                                                                                                                                                                                                                                                                                                                                                                                                                                             | HANDLE SCREW M4 x 22MM | 2   |
| L   | 0                                                                                                                                                                                                                                                                                                                                                                                                                                                                                                                                                                                                                                                                                                                                                                                                                                                                                                                                                                                                                                                                                                                                                                                                                                                                                                                                                                                                                                                                                                                                                                                                                                                                                                                                                                                                                                                                                                                                                                                                                                                                                                                              | HANDLE SCREW M4 x 35MM | 2   |
| М   | <b>9</b>                                                                                                                                                                                                                                                                                                                                                                                                                                                                                                                                                                                                                                                                                                                                                                                                                                                                                                                                                                                                                                                                                                                                                                                                                                                                                                                                                                                                                                                                                                                                                                                                                                                                                                                                                                                                                                                                                                                                                                                                                                                                                                                       | V BRACKET              | 2   |
| N   |                                                                                                                                                                                                                                                                                                                                                                                                                                                                                                                                                                                                                                                                                                                                                                                                                                                                                                                                                                                                                                                                                                                                                                                                                                                                                                                                                                                                                                                                                                                                                                                                                                                                                                                                                                                                                                                                                                                                                                                                                                                                                                                                | ALLEY KEY M4           | 1   |
| 0   | 0                                                                                                                                                                                                                                                                                                                                                                                                                                                                                                                                                                                                                                                                                                                                                                                                                                                                                                                                                                                                                                                                                                                                                                                                                                                                                                                                                                                                                                                                                                                                                                                                                                                                                                                                                                                                                                                                                                                                                                                                                                                                                                                              | PVC NAIL WITH PIN 5/8  | 4   |
| Р   |                                                                                                                                                                                                                                                                                                                                                                                                                                                                                                                                                                                                                                                                                                                                                                                                                                                                                                                                                                                                                                                                                                                                                                                                                                                                                                                                                                                                                                                                                                                                                                                                                                                                                                                                                                                                                                                                                                                                                                                                                                                                                                                                | PVC CORNER L BRACKET   | 8   |
| Q   | Que de la companya de | HINGES 7/8"            | 6   |
| R   |                                                                                                                                                                                                                                                                                                                                                                                                                                                                                                                                                                                                                                                                                                                                                                                                                                                                                                                                                                                                                                                                                                                                                                                                                                                                                                                                                                                                                                                                                                                                                                                                                                                                                                                                                                                                                                                                                                                                                                                                                                                                                                                                | CHROME PIPE - 775MM    | 1   |
| S   | L R                                                                                                                                                                                                                                                                                                                                                                                                                                                                                                                                                                                                                                                                                                                                                                                                                                                                                                                                                                                                                                                                                                                                                                                                                                                                                                                                                                                                                                                                                                                                                                                                                                                                                                                                                                                                                                                                                                                                                                                                                                                                                                                            | DRAWER SLIDE 16"       | 2   |
| Т   | L                                                                                                                                                                                                                                                                                                                                                                                                                                                                                                                                                                                                                                                                                                                                                                                                                                                                                                                                                                                                                                                                                                                                                                                                                                                                                                                                                                                                                                                                                                                                                                                                                                                                                                                                                                                                                                                                                                                                                                                                                                                                                                                              | DRAWER SLIDE 16"       | 2   |
| U   |                                                                                                                                                                                                                                                                                                                                                                                                                                                                                                                                                                                                                                                                                                                                                                                                                                                                                                                                                                                                                                                                                                                                                                                                                                                                                                                                                                                                                                                                                                                                                                                                                                                                                                                                                                                                                                                                                                                                                                                                                                                                                                                                | PVH 3MM - 1329MM       | 1   |
| ٧   |                                                                                                                                                                                                                                                                                                                                                                                                                                                                                                                                                                                                                                                                                                                                                                                                                                                                                                                                                                                                                                                                                                                                                                                                                                                                                                                                                                                                                                                                                                                                                                                                                                                                                                                                                                                                                                                                                                                                                                                                                                                                                                                                | 2 PIN STOPPER          | 1   |
| W   |                                                                                                                                                                                                                                                                                                                                                                                                                                                                                                                                                                                                                                                                                                                                                                                                                                                                                                                                                                                                                                                                                                                                                                                                                                                                                                                                                                                                                                                                                                                                                                                                                                                                                                                                                                                                                                                                                                                                                                                                                                                                                                                                | BAT BRACKET-V          | 4   |
| х   | •••                                                                                                                                                                                                                                                                                                                                                                                                                                                                                                                                                                                                                                                                                                                                                                                                                                                                                                                                                                                                                                                                                                                                                                                                                                                                                                                                                                                                                                                                                                                                                                                                                                                                                                                                                                                                                                                                                                                                                                                                                                                                                                                            | EURO SCREW 6 x 9MM     | 4   |
| Υ   | •                                                                                                                                                                                                                                                                                                                                                                                                                                                                                                                                                                                                                                                                                                                                                                                                                                                                                                                                                                                                                                                                                                                                                                                                                                                                                                                                                                                                                                                                                                                                                                                                                                                                                                                                                                                                                                                                                                                                                                                                                                                                                                                              | FURNITURE GLUE (10G)   | 1   |
| Z   |                                                                                                                                                                                                                                                                                                                                                                                                                                                                                                                                                                                                                                                                                                                                                                                                                                                                                                                                                                                                                                                                                                                                                                                                                                                                                                                                                                                                                                                                                                                                                                                                                                                                                                                                                                                                                                                                                                                                                                                                                                                                                                                                | WOOD DOWEL M8 x 40MM   | 36  |
|     |                                                                                                                                                                                                                                                                                                                                                                                                                                                                                                                                                                                                                                                                                                                                                                                                                                                                                                                                                                                                                                                                                                                                                                                                                                                                                                                                                                                                                                                                                                                                                                                                                                                                                                                                                                                                                                                                                                                                                                                                                                                                                                                                |                        | •   |