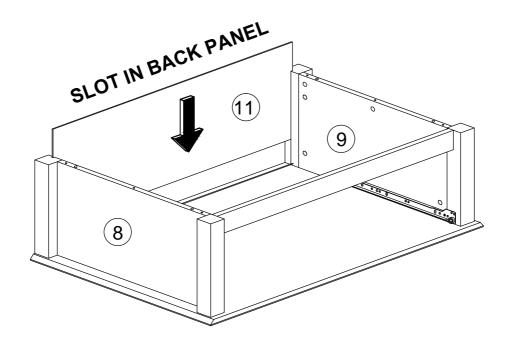

|                        | •   |









| В |                  | CAM NUT            | 2 |
|---|------------------|--------------------|---|
| D | (a)              | CAM CAP            | 2 |
| G | <i>dammin</i> (€ | CB SCREW M4 x 38MM | 4 |
| N |                  | ALLEN KEY M4       | 1 |











| В |     | CAM NUT      | 2 |
|---|-----|--------------|---|
| D | (0) | CAM CAP      | 2 |
| N |     | ALLEN KEY M4 | 1 |





| Н | <i>&lt;</i> | CSK CAP WOOD M6 x 50MM | 6 |
|---|-------------|------------------------|---|
| N |             | ALLEN KEY M4           | 1 |



#### **STEP 10**





| В |     | CAM NUT      | 6 |
|---|-----|--------------|---|
| D | (0) | CAM CAP      | 6 |
| N |     | ALLEN KEY M4 | 1 |



#### **STEP 12**





| В |     | CAM NUT      | 2 |
|---|-----|--------------|---|
| D | (a) | CAM CAP      | 2 |
| N |     | ALLEN KEY M4 | 1 |





#### **STEP 14**

| В |     | CAM NUT      | 2 |
|---|-----|--------------|---|
| D | (0) | CAM CAP      | 2 |
| N |     | ALLEN KEY M4 | 1 |









| В |                                                                | CAM NUT              | 6 |
|---|----------------------------------------------------------------|----------------------|---|
| D | (9)                                                            | CAM CAP              | 6 |
| E | <amm th="" €<=""><th>CB SCREW M3.5 x 16MM</th><th>4</th></amm> | CB