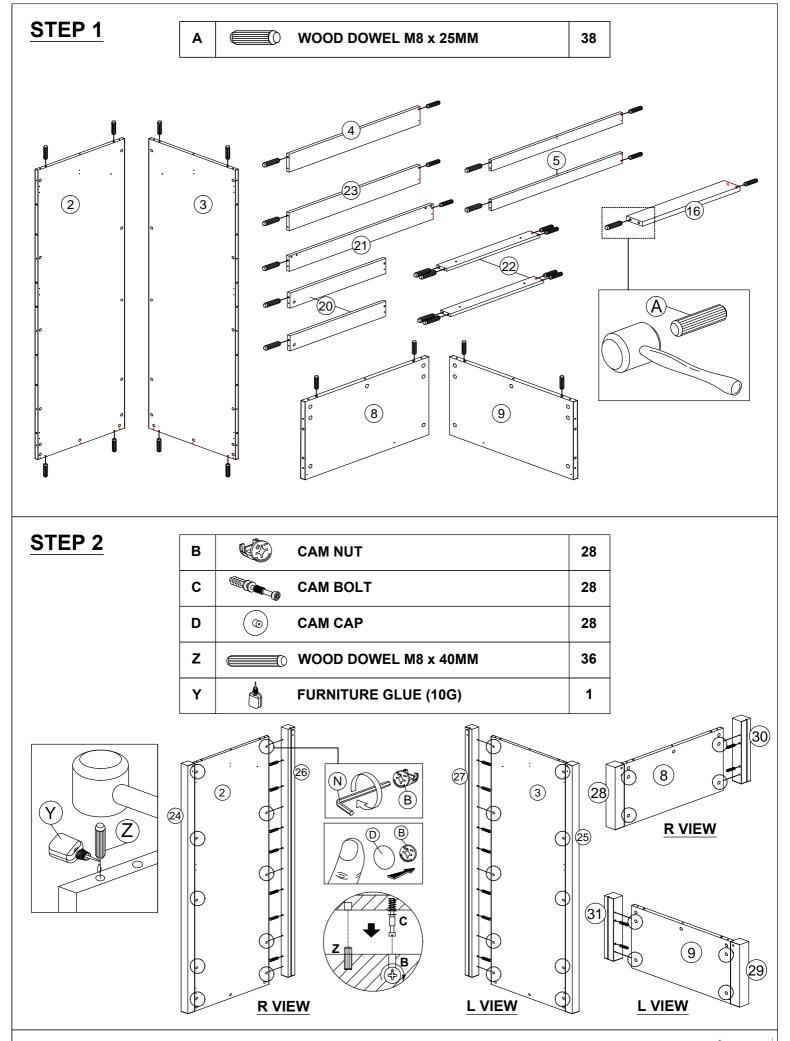

#### HARDWARE LIST

| NO. |                                                                                                                                                                                                                                                                                                                                                                                                                                                                                                                                                                                                                                                                                                                                                                                                                                                                                                                                                                                                                                                                                                                                                                                                                                                                                                                                                                                                                                                                                                                                                                                                                                                                                                                                                                                                                                                                                                                                                                                                                                                                                                                                | DESCRIPTION            | QTY |
|-----|--------------------------------------------------------------------------------------------------------------------------------------------------------------------------------------------------------------------------------------------------------------------------------------------------------------------------------------------------------------------------------------------------------------------------------------------------------------------------------------------------------------------------------------------------------------------------------------------------------------------------------------------------------------------------------------------------------------------------------------------------------------------------------------------------------------------------------------------------------------------------------------------------------------------------------------------------------------------------------------------------------------------------------------------------------------------------------------------------------------------------------------------------------------------------------------------------------------------------------------------------------------------------------------------------------------------------------------------------------------------------------------------------------------------------------------------------------------------------------------------------------------------------------------------------------------------------------------------------------------------------------------------------------------------------------------------------------------------------------------------------------------------------------------------------------------------------------------------------------------------------------------------------------------------------------------------------------------------------------------------------------------------------------------------------------------------------------------------------------------------------------|------------------------|-----|
| Α   |                                                                                                                                                                                                                                                                                                                                                                                                                                                                                                                                                                                                                                                                                                                                                                                                                                                                                                                                                                                                                                                                                                                                                                                                                                                                                                                                                                                                                                                                                                                                                                                                                                                                                                                                                                                                                                                                                                                                                                                                                                                                                                                                | WOOD DOWEL M8 x 25MM   | 38  |
| В   | <b>E</b>                                                                                                                                                                                                                                                                                                                                                                                                                                                                                                                                                                                                                                                                                                                                                                                                                                                                                                                                                                                                                                                                                                                                                                                                                                                                                                                                                                                                                                                                                                                                                                                                                                                                                                                                                                                                                                                                                                                                                                                                                                                                                                                       | CAM NUT                | 54  |
| С   |                                                                                                                                                                                                                                                                                                                                                                                                                                                                                                                                                                                                                                                                                                                                                                                                                                                                                                                                                                                                                                                                                                                                                                                                                                                                                                                                                                                                                                                                                                                                                                                                                                                                                                                                                                                                                                                                                                                                                                                                                                                                                                                                | CAM BOLT               | 54  |
| D   | (a)                                                                                                                                                                                                                                                                                                                                                                                                                                                                                                                                                                                                                                                                                                                                                                                                                                                                                                                                                                                                                                                                                                                                                                                                                                                                                                                                                                                                                                                                                                                                                                                                                                                                                                                                                                                                                                                                                                                                                                                                                                                                                                                            | CAM CAP                | 54  |
| E   | <amm td="" €<=""><td>CB SCREW M3.5 x 16MM</td><td>62</td></amm>                                                                                                                                                                                                                                                                                                                                                                                                                                                                                                                                                                                                                                                                                                                                                                                                                                                                                                                                                                                                                                                                                                                                                                                                                                                                                                                                                                                                                                                                                                                                                                                                                                                                                                                                                                                                                                                                                                                                                                                                                                                                | CB SCREW M3.5 x 16MM   | 62  |
| F   |                                                                                                                                                                                                                                                                                                                                                                                                                                                                                                                                                                                                                                                                                                                                                                                                                                                                                                                                                                                                                                                                                                                                                                                                                                                                                                                                                                                                                                                                                                                                                                                                                                                                                                                                                                                                                                                                                                                                                                                                                                                                                                                                | CB SCREW M4 x 28MM     | 4   |
| G   |                                                                                                                                                                                                                                                                                                                                                                                                                                                                                                                                                                                                                                                                                                                                                                                                                                                                                                                                                                                                                                                                                                                                                                                                                                                                                                                                                                                                                                                                                                                                                                                                                                                                                                                                                                                                                                                                                                                                                                                                                                                                                                                                | CB SCREW M4 x 38MM     | 8   |
| Н   |                                                                                                                                                                                                                                                                                                                                                                                                                                                                                                                                                                                                                                                                                                                                                                                                                                                                                                                                                                                                                                                                                                                                                                                                                                                                                                                                                                                                                                                                                                                                                                                                                                                                                                                                                                                                                                                                                                                                                                                                                                                                                                                                | CSK CAP WOOD M6 x 50MM | 6   |
| ı   | √mmmmm ®                                                                                                                                                                                                                                                                                                                                                                                                                                                                                                                                                                                                                                                                                                                                                                                                                                                                                                                                                                                                                                                                                                                                                                                                                                                                                                                                                                                                                                                                                                                                                                                                                                                                                                                                                                                                                                                                                                                                                                                                                                                                                                                       | CSK CAP WOOD M6 x 60MM | 6   |
| J   | <i>O</i>                                                                                                                                                                                                                                                                                                                                                                                                                                                                                                                                                                                                                                                                                                                                                                                                                                                                                                                                                                                                                                                                                                                                                                                                                                                                                                                                                                                                                                                                                                                                                                                                                                                                                                                                                                                                                                                                                                                                                                                                                                                                                                                       | HANDLE 3A              | 4   |
| ĸ   | -0                                                                                                                                                                                                                                                                                                                                                                                                                                                                                                                                                                                                                                                                                                                                                                                                                                                                                                                                                                                                                                                                                                                                                                                                                                                                                                                                                                                                                                                                                                                                                                                                                                                                                                                                                                                                                                                                                                                                                                                                                                                                                                                             | HANDLE SCREW M4 x 22MM | 2   |
| L   | 0                                                                                                                                                                                                                                                                                                                                                                                                                                                                                                                                                                                                                                                                                                                                                                                                                                                                                                                                                                                                                                                                                                                                                                                                                                                                                                                                                                                                                                                                                                                                                                                                                                                                                                                                                                                                                                                                                                                                                                                                                                                                                                                              | HANDLE SCREW M4 x 35MM | 2   |
| М   | <b>9</b>                                                                                                                                                                                                                                                                                                                                                                                                                                                                                                                                                                                                                                                                                                                                                                                                                                                                                                                                                                                                                                                                                                                                                                                                                                                                                                                                                                                                                                                                                                                                                                                                                                                                                                                                                                                                                                                                                                                                                                                                                                                                                                                       | V BRACKET              | 2   |
| N   |                                                                                                                                                                                                                                                                                                                                                                                                                                                                                                                                                                                                                                                                                                                                                                                                                                                                                                                                                                                                                                                                                                                                                                                                                                                                                                                                                                                                                                                                                                                                                                                                                                                                                                                                                                                                                                                                                                                                                                                                                                                                                                                                | ALLEY KEY M4           | 1   |
| 0   | 0                                                                                                                                                                                                                                                                                                                                                                                                                                                                                                                                                                                                                                                                                                                                                                                                                                                                                                                                                                                                                                                                                                                                                                                                                                                                                                                                                                                                                                                                                                                                                                                                                                                                                                                                                                                                                                                                                                                                                                                                                                                                                                                              | PVC NAIL WITH PIN 5/8  | 4   |
| Р   |                                                                                                                                                                                                                                                                                                                                                                                                                                                                                                                                                                                                                                                                                                                                                                                                                                                                                                                                                                                                                                                                                                                                                                                                                                                                                                                                                                                                                                                                                                                                                                                                                                                                                                                                                                                                                                                                                                                                                                                                                                                                                                                                | PVC CORNER L BRACKET   | 8   |
| Q   | Que de la companya de | HINGES 7/8"            | 6   |
| R   |                                                                                                                                                                                                                                                                                                                                                                                                                                                                                                                                                                                                                                                                                                                                                                                                                                                                                                                                                                                                                                                                                                                                                                                                                                                                                                                                                                                                                                                                                                                                                                                                                                                                                                                                                                                                                                                                                                                                                                                                                                                                                                                                | CHROME PIPE - 775MM    | 1   |
| S   | L R                                                                                                                                                                                                                                                                                                                                                                                                                                                                                                                                                                                                                                                                                                                                                                                                                                                                                                                                                                                                                                                                                                                                                                                                                                                                                                                                                                                                                                                                                                                                                                                                                                                                                                                                                                                                                                                                                                                                                                                                                                                                                                                            | DRAWER SLIDE 16"       | 2   |
| Т   | L                                                                                                                                                                                                                                                                                                                                                                                                                                                                                                                                                                                                                                                                                                                                                                                                                                                                                                                                                                                                                                                                                                                                                                                                                                                                                                                                                                                                                                                                                                                                                                                                                                                                                                                                                                                                                                                                                                                                                                                                                                                                                                                              | DRAWER SLIDE 16"       | 2   |
| U   |                                                                                                                                                                                                                                                                                                                                                                                                                                                                                                                                                                                                                                                                                                                                                                                                                                                                                                                                                                                                                                                                                                                                                                                                                                                                                                                                                                                                                                                                                                                                                                                                                                                                                                                                                                                                                                                                                                                                                                                                                                                                                                                                | PVH 3MM - 1329MM       | 1   |
| ٧   |                                                                                                                                                                                                                                                                                                                                                                                                                                                                                                                                                                                                                                                                                                                                                                                                                                                                                                                                                                                                                                                                                                                                                                                                                                                                                                                                                                                                                                                                                                                                                                                                                                                                                                                                                                                                                                                                                                                                                                                                                                                                                                                                | 2 PIN STOPPER          | 1   |
| W   |                                                                                                                                                                                                                                                                                                                                                                                                                                                                                                                                                                                                                                                                                                                                                                                                                                                                                                                                                                                                                                                                                                                                                                                                                                                                                                                                                                                                                                                                                                                                                                                                                                                                                                                                                                                                                                                                                                                                                                                                                                                                                                                                | BAT BRACKET-V          | 4   |
| х   | •••                                                                                                                                                                                                                                                                                                                                                                                                                                                                                                                                                                                                                                                                                                                                                                                                                                                                                                                                                                                                                                                                                                                                                                                                                                                                                                                                                                                                                                                                                                                                                                                                                                                                                                                                                                                                                                                                                                                                                                                                                                                                                                                            | EURO SCREW 6 x 9MM     | 4   |
| Υ   | •                                                                                                                                                                                                                                                                                                                                                                                                                                                                                                                                                                                                                                                                                                                                                                                                                                                                                                                                                                                                                                                                                                                                                                                                                                                                                                                                                                                                                                                                                                                                                                                                                                                                                                                                                                                                                                                                                                                                                                                                                                                                                                                              | FURNITURE GLUE (10G)   | 1   |
| Z   |                                                                                                                                                                                                                                                                                                                                                                                                                                                                                                                                                                                                                                                                                                                                                                                                                                                                                                                                                                                                                                                                                                                                                                                                                                                                                                                                                                                                                                                                                                                                                                                                                                                                                                                                                                                                                                                                                                                                                                                                                                                                                                                                | WOOD DOWEL M8 x 40MM   | 36  |
|     |                                                                                                                                                                                                                                                                                                                                                                                                                                                                                                                                                                                                                                                                                                                                                                                                                                                                                                                                                                                                                                                                                                                                                                                                                                                                                                                                                                                                                                                                                                                                                                                                                                                                                                                                                                                                                                                                                                                                                                                                                                                                                                                                |                        | •   |