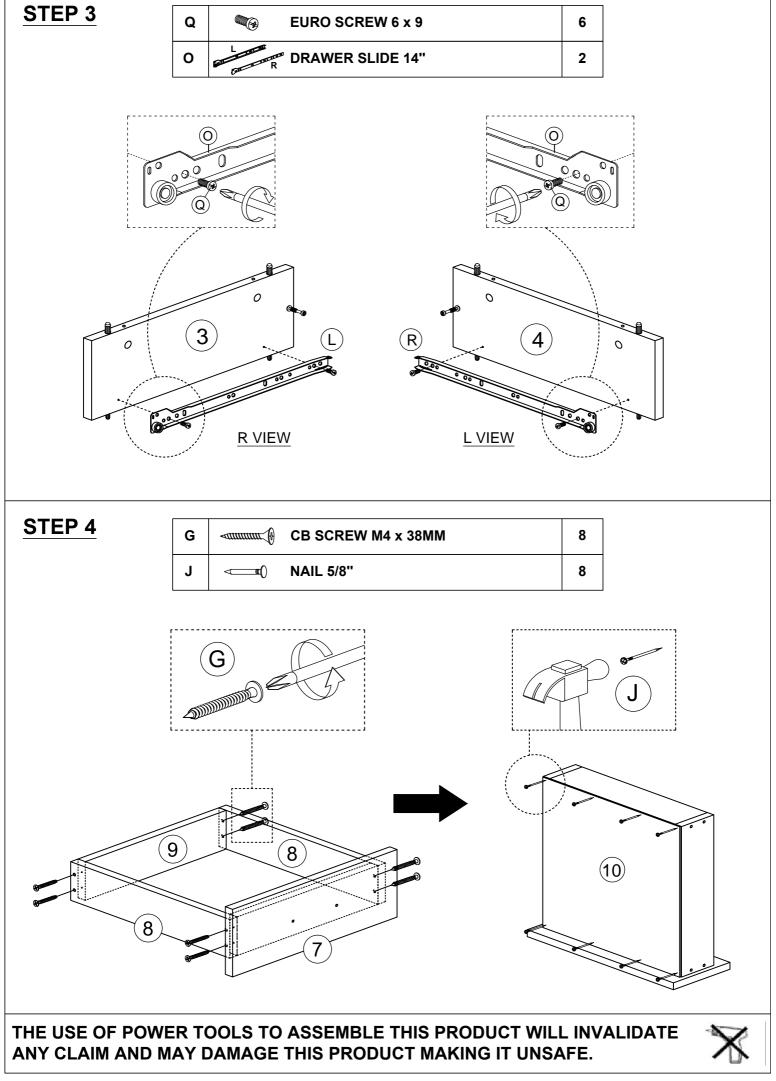

### HARDWARE LIST

| NO. |                    | DESCRIPTION            | QTY |
|-----|--------------------|------------------------|-----|
| A   |                    | WOOD DOWEL M8 x 25MM   | 8   |
| A   |                    |                        | •   |
| В   | <b>K</b>           | CAM NUT                | 10  |
| с   |                    | CAM BOLT               | 10  |
| D   | ۲                  | САМ САР                | 10  |
| Е   | -anna 🕒            | CB SCREW M3.5 x 16MM   | 6   |
| F   | -                  | CB SCREW M4 x 32MM     | 8   |
| G   | -                  | CB SCREW M4 x 38MM     | 8   |
| н   | <u>≺annnnn (</u> ð | CB SCREW M4 x 45MM     | 4   |
| I   | <                  | CSK CAP WOOD M6 x 50MM | 4   |
| J   |                    | NAIL 5/8"              | 8   |
| к   |                    | HANDLE 7050-96MM       | 1   |
| L   | ()                 | HANDLE SCREW M4 x 35MM | 2   |
| м   | $\bigcirc$         | WASHER                 | 2   |
| N   |                    | ALLEY KEY M4           | 1   |
| 0   | L R R              | DRAWER SLIDE 14"       | 2   |
| Р   | L R                | DRAWER SLIDE 14"       | 2   |
| Q   |                    | EURO SCREW 6 x 9       | 4   |

THE USE OF POWER TOOLS TO ASSEMBLE THIS PRODUCT WILL INVALIDATE ANY CLAIM AND MAY DAMAGE THIS PRODUCT MAKING IT UNSAFE.