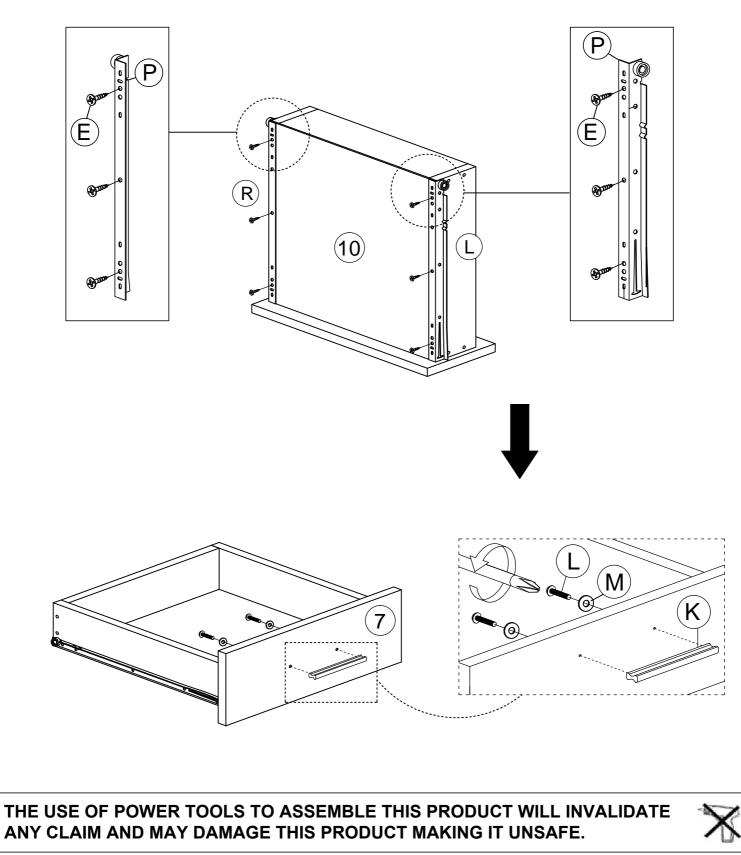

## STEP 5

| E | <b>→11111 (</b> | CB SCREW M3.5 x 16MM   | 6 |
|---|-----------------|------------------------|---|
| к |                 | HANDLE 7050-96MM       | 1 |
| L |                 | HANDLE SCREW M4 x 35MM | 2 |
| м | $\odot$         | WASHER                 | 2 |
| Р | L R R           | DRAWER SLIDE 14"       | 2 |

ANY CLAIM AND MAY DAMAGE THIS PRODUCT MAKING IT UNSAFE.