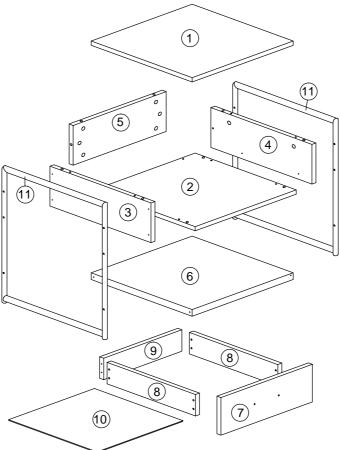

## PARTS LIST

| NO. | PARTS |   |     |   | QTY |       |
|-----|-------|---|-----|---|-----|-------|
| 1   | 400   | X | 400 | X | 15  | 1 PC  |
| 2   | 400   | X | 400 | X | 15  | 1 PC  |
| 3   | 148   | X | 400 | X | 15  | 1 PC  |
| 4   | 148   | X | 400 | X | 15  | 1 PC  |
| 5   | 368   | X | 148 | X | 15  | 1 PC  |
| 6   | 400   | X | 400 | X | 15  | 1 PC  |
| 7   | 362   | X | 140 | X | 15  | 1 PC  |
| 8   | 350   | X | 80  | X | 15  | 2 PCS |
| 9   | 310   | X | 80  | X | 15  | 1 PC  |
| 10  | 339   | X | 350 | X | 2.5 | 1 PC  |
| 11  | 500   | x | 400 | X | 19  | 2 PCS |

### HARDWARE LIST

| NO. |                    | DESCRIPTION            | QTY |
|-----|--------------------|------------------------|-----|
| A   |                    | WOOD DOWEL M8 x 25MM   | 8   |
| A   |                    |                        | •   |
| В   | <b>K</b>           | CAM NUT                | 10  |
| с   |                    | CAM BOLT               | 10  |
| D   | ۲                  | САМ САР                | 10  |
| Е   | -anna 🕒            | CB SCREW M3.5 x 16MM   | 6   |
| F   | -                  | CB SCREW M4 x 32MM     | 8   |
| G   | -                  | CB SCREW M4 x 38MM     | 8   |
| н   | <u>≺annnnn (</u> ð | CB SCREW M4 x 45MM     | 4   |
| I   | <                  | CSK CAP WOOD M6 x 50MM | 4   |
| J   |                    | NAIL 5/8"              | 8   |
| к   |                    | HANDLE 7050-96MM       | 1   |
| L   | ()                 | HANDLE SCREW M4 x 35MM | 2   |
| м   | $\bigcirc$         | WASHER                 | 2   |
| N   |                    | ALLEY KEY M4           | 1   |
| 0   | L R R              | DRAWER SLIDE 14"       | 2   |
| Р   | L R                | DRAWER SLIDE 14"       | 2   |
| Q   |                    | EURO SCREW 6 x 9       | 4   |