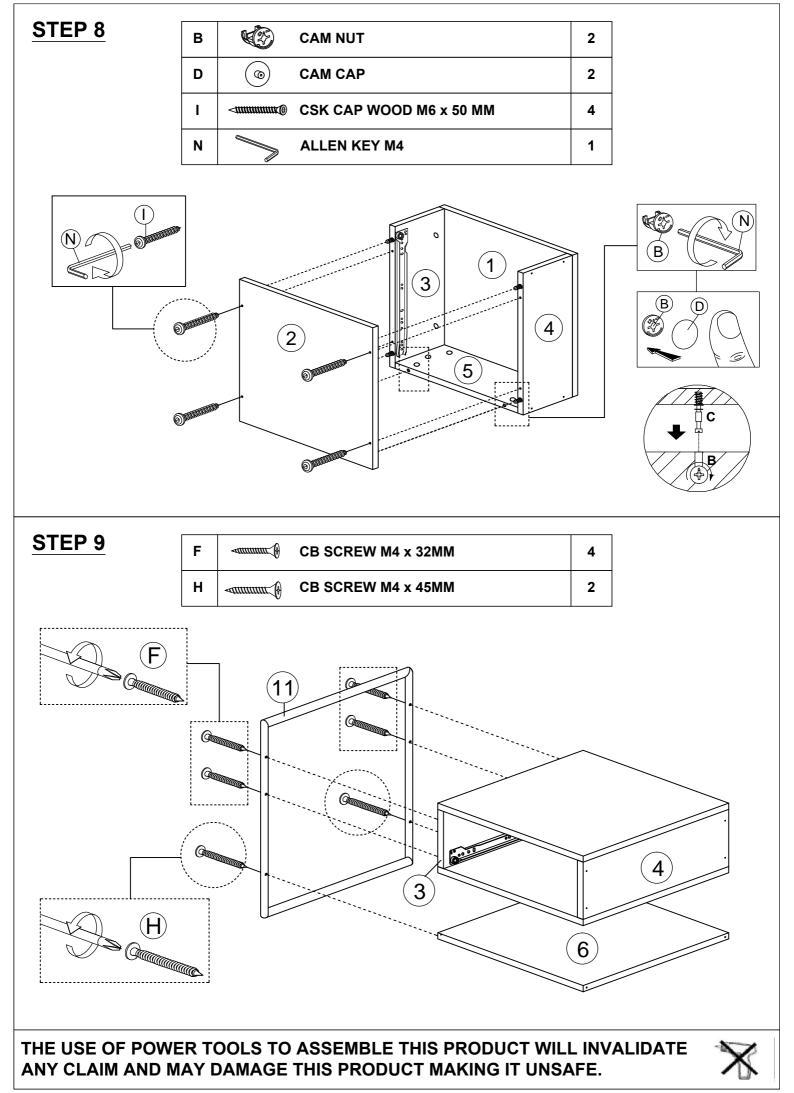

### HARDWARE LIST

| NO. |                    | DESCRIPTION            | QTY |
|-----|--------------------|------------------------|-----|
| A   |                    | WOOD DOWEL M8 x 25MM   | 8   |
| A   |                    |                        | •   |
| В   | <b>K</b>           | CAM NUT                | 10  |
| с   |                    | CAM BOLT               | 10  |
| D   | ۲                  | САМ САР                | 10  |
| Е   | -anna 🕒            | CB SCREW M3.5 x 16MM   | 6   |
| F   | -                  | CB SCREW M4 x 32MM     | 8   |
| G   | -                  | CB SCREW M4 x 38MM     | 8   |
| н   | <u>≺annnnn (</u> ð | CB SCREW M4 x 45MM     | 4   |
| I   | <                  | CSK CAP WOOD M6 x 50MM | 4   |
| J   |                    | NAIL 5/8"              | 8   |
| к   |                    | HANDLE 7050-96MM       | 1   |
| L   | ()                 | HANDLE SCREW M4 x 35MM | 2   |
| м   | $\bigcirc$         | WASHER                 | 2   |
| N   |                    | ALLEY KEY M4           | 1   |
| 0   | L R R              | DRAWER SLIDE 14"       | 2   |
| Р   | L R                | DRAWER SLIDE 14"       | 2   |
| Q   |                    | EURO SCREW 6 x 9       | 4   |

THE USE OF POWER TOOLS TO ASSEMBLE THIS PRODUCT WILL INVALIDATE ANY CLAIM AND MAY DAMAGE THIS PRODUCT MAKING IT UNSAFE.