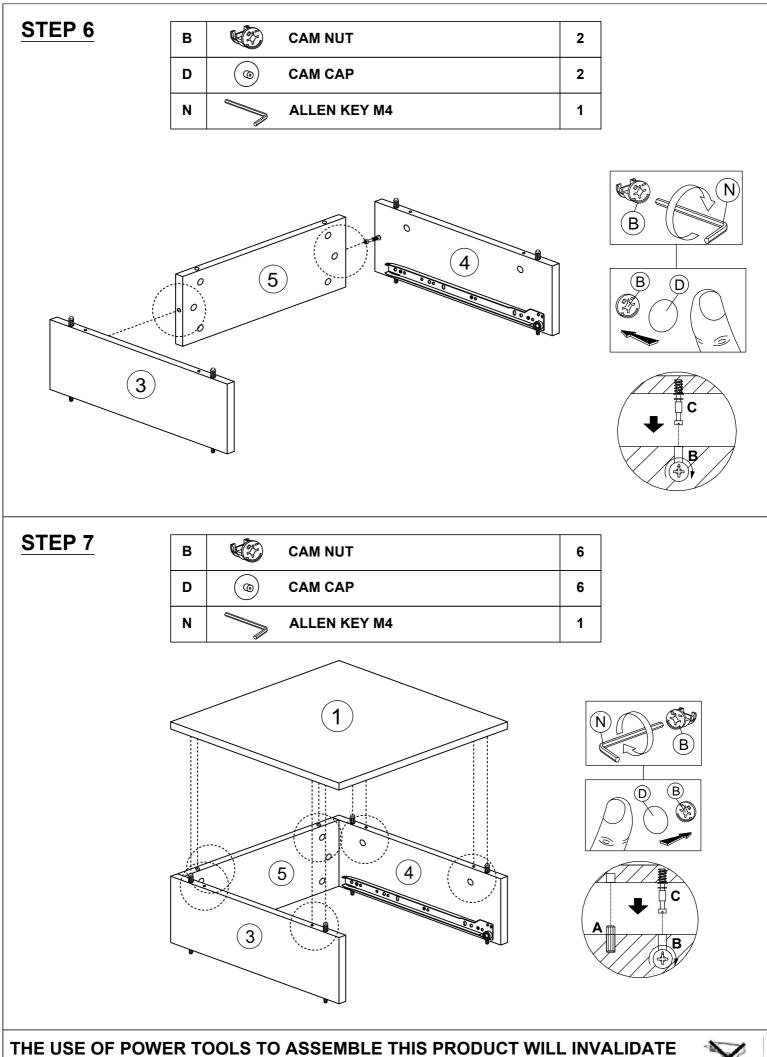

### HARDWARE LIST

| NO. |                    | DESCRIPTION            | QTY |
|-----|--------------------|------------------------|-----|
| A   |                    | WOOD DOWEL M8 x 25MM   | 8   |
| A   |                    |                        | •   |
| В   | <b>K</b>           | CAM NUT                | 10  |
| с   |                    | CAM BOLT               | 10  |
| D   | ۲                  | САМ САР                | 10  |
| Е   | -anna 🕒            | CB SCREW M3.5 x 16MM   | 6   |
| F   | -                  | CB SCREW M4 x 32MM     | 8   |
| G   | -                  | CB SCREW M4 x 38MM     | 8   |
| н   | <u>≺annnnn (</u> ð | CB SCREW M4 x 45MM     | 4   |
| I   | <                  | CSK CAP WOOD M6 x 50MM | 4   |
| J   |                    | NAIL 5/8"              | 8   |
| к   |                    | HANDLE 7050-96MM       | 1   |
| L   | ()                 | HANDLE SCREW M4 x 35MM | 2   |
| м   | $\bigcirc$         | WASHER                 | 2   |
| N   |                    | ALLEY KEY M4           | 1   |
| 0   | L R R              | DRAWER SLIDE 14"       | 2   |
| Р   | L R                | DRAWER SLIDE 14"       | 2   |
| Q   |                    | EURO SCREW 6 x 9       | 4   |

THE USE OF POWER TOOLS TO ASSEMBLE THIS PRODUCT WILL INVALIDATE ANY CLAIM AND MAY DAMAGE THIS PRODUCT MAKING IT UNSAFE.