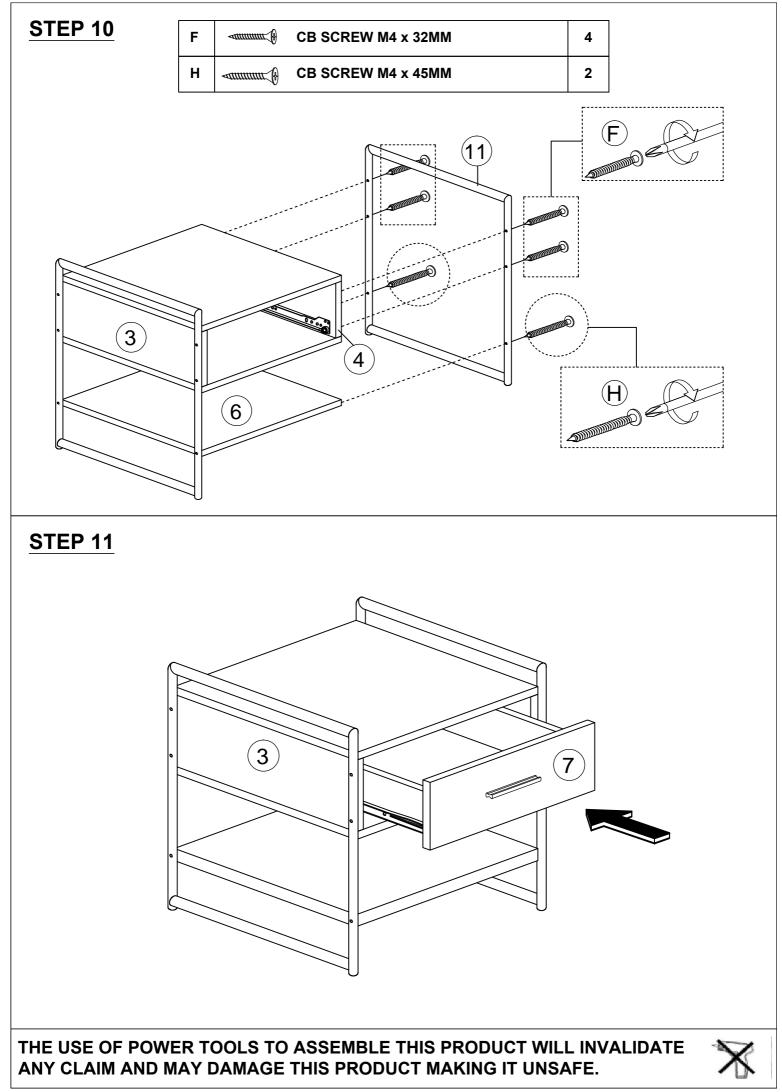

### HARDWARE LIST

| NO. |                    | DESCRIPTION            | QTY |
|-----|--------------------|------------------------|-----|
| A   |                    | WOOD DOWEL M8 x 25MM   | 8   |
| A   |                    |                        | •   |
| В   | <b>K</b>           | CAM NUT                | 10  |
| с   |                    | CAM BOLT               | 10  |
| D   | ۲                  | САМ САР                | 10  |
| Е   | -anna 🕒            | CB SCREW M3.5 x 16MM   | 6   |
| F   | -                  | CB SCREW M4 x 32MM     | 8   |
| G   | -                  | CB SCREW M4 x 38MM     | 8   |
| н   | <u>≺annnnn (</u> ð | CB SCREW M4 x 45MM     | 4   |
| I   | <                  | CSK CAP WOOD M6 x 50MM | 4   |
| J   |                    | NAIL 5/8"              | 8   |
| к   |                    | HANDLE 7050-96MM       | 1   |
| L   | ()                 | HANDLE SCREW M4 x 35MM | 2   |
| м   | $\bigcirc$         | WASHER                 | 2   |
| N   |                    | ALLEY KEY M4           | 1   |
| 0   | L R R              | DRAWER SLIDE 14"       | 2   |
| Р   | L R                | DRAWER SLIDE 14"       | 2   |
| Q   |                    | EURO SCREW 6 x 9       | 4   |

THE USE OF POWER TOOLS TO ASSEMBLE THIS PRODUCT WILL INVALIDATE ANY CLAIM AND MAY DAMAGE THIS PRODUCT MAKING IT UNSAFE.