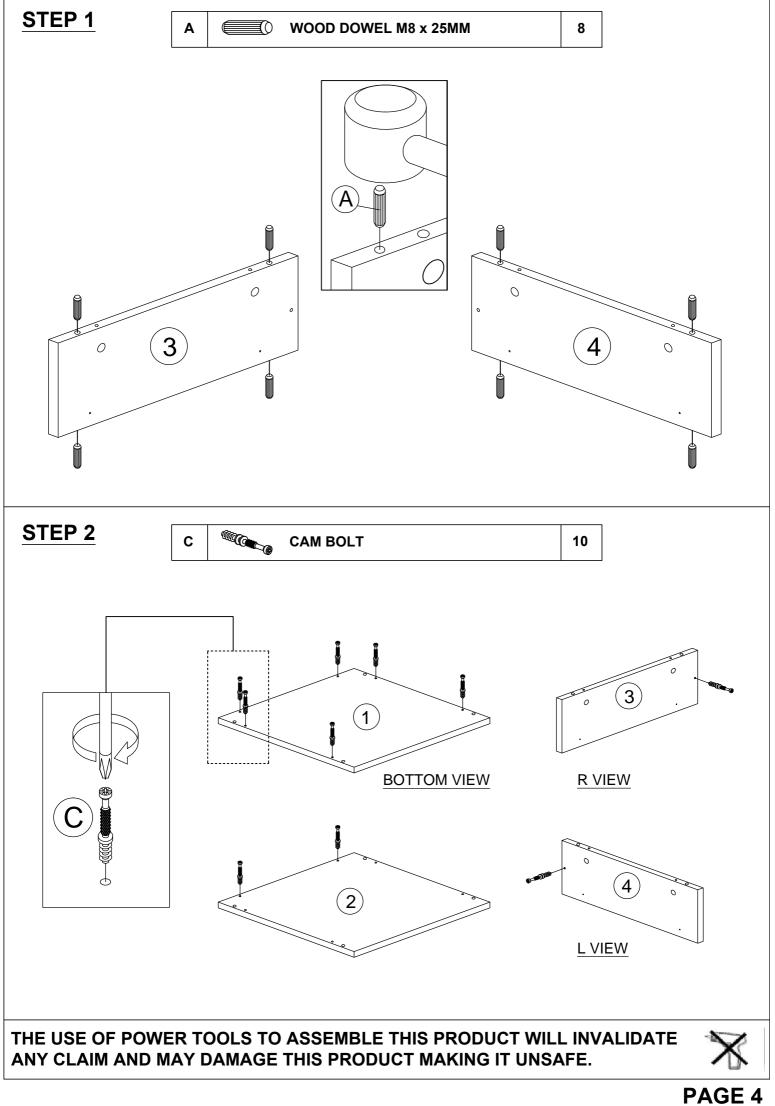

### HARDWARE LIST

| NO. |                    | DESCRIPTION            | QTY |
|-----|--------------------|------------------------|-----|
| A   |                    | WOOD DOWEL M8 x 25MM   | 8   |
| A   |                    |                        | •   |
| В   | <b>K</b>           | CAM NUT                | 10  |
| с   |                    | CAM BOLT               | 10  |
| D   | ۲                  | САМ САР                | 10  |
| Е   | -anna 🕒            | CB SCREW M3.5 x 16MM   | 6   |
| F   | -                  | CB SCREW M4 x 32MM     | 8   |
| G   | -                  | CB SCREW M4 x 38MM     | 8   |
| н   | <u>≺annnnn (</u> ð | CB SCREW M4 x 45MM     | 4   |
| I   | <                  | CSK CAP WOOD M6 x 50MM | 4   |
| J   |                    | NAIL 5/8"              | 8   |
| к   |                    | HANDLE 7050-96MM       | 1   |
| L   | ()                 | HANDLE SCREW M4 x 35MM | 2   |
| м   | $\bigcirc$         | WASHER                 | 2   |
| N   |                    | ALLEY KEY M4           | 1   |
| 0   | L R R              | DRAWER SLIDE 14"       | 2   |
| Р   | L R                | DRAWER SLIDE 14"       | 2   |
| Q   |                    | EURO SCREW 6 x 9       | 4   |

THE USE OF POWER TOOLS TO ASSEMBLE THIS PRODUCT WILL INVALIDATE ANY CLAIM AND MAY DAMAGE THIS PRODUCT MAKING IT UNSAFE.