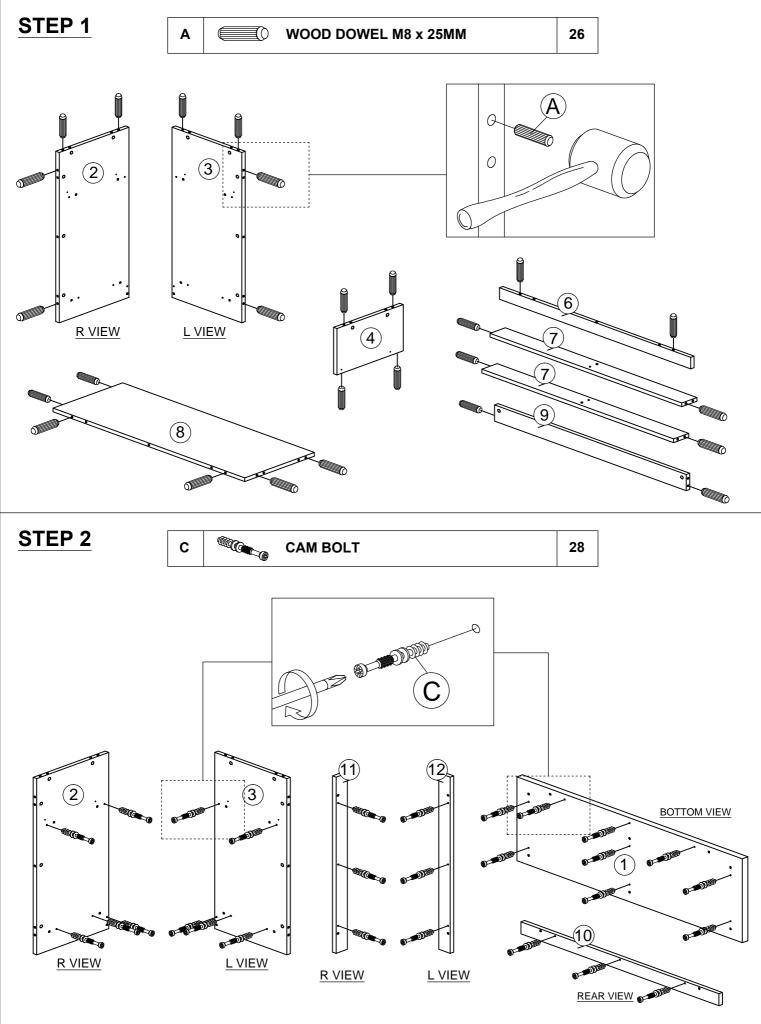

#### **PARTS LIST**

| NO. |      |   | PARTS |   |     | QTY   |
|-----|------|---|-------|---|-----|-------|
| 1   | 1000 | X | 350   | x | 15  | 1 PC  |
| 2   | 735  | x | 320   | x | 15  | 1 PC  |
| 3   | 735  | x | 320   | x | 15  | 1 PC  |
| 4   | 200  | X | 304   | x | 15  | 1 PC  |
| 5   | 880  | X | 216   | x | 2.5 | 2 PCS |
| 6   | 878  | x | 50    | x | 15  | 1 PC  |
| 7   | 880  | X | 70    | x | 15  | 2 PC  |
| 8   | 880  | x | 320   | x | 15  | 1 PC  |
| 9   | 880  | X | 70    | x | 15  | 1 PC  |
| 10  | 878  | x | 50    | x | 15  | 1 PC  |
| 11  | 735  | X | 50    | x | 15  | 1 PC  |
| 12  | 735  | X | 50    | x | 15  | 1 PC  |
| 13  | 434  | x | 160   | x | 15  | 2 PCS |
| 14  | 250  | x | 96    | x | 15  | 4 PCS |
| 15  | 377  | x | 96    | x | 15  | 2 PCS |
| 16  | 387  | x | 228   | x | 2.5 | 2 PCS |

#### HARDWARE LIST

| NO. |               | DESCRIPTION               | QTY |  |  |  |  |
|-----|---------------|---------------------------|-----|--|--|--|--|
| Α   |               | WOOD DOWEL M8 x 25MM      | 26  |  |  |  |  |
| в   | Ś             | CAM NUT                   | 28  |  |  |  |  |
| с   |               | CAM BOLT                  | 28  |  |  |  |  |
| D   | ٢             | CAM CAP                   | 28  |  |  |  |  |
| Е   | -             | CB SCREW M3.5 x 16MM      | 24  |  |  |  |  |
| F   | -             | CB SCREW M4 x 38MM        | 16  |  |  |  |  |
| G   | < <b></b>     | CSK CAP WOOD M6 x 50MM    | 2   |  |  |  |  |
| н   |               | HANDLE SCREW M4 x 35MM    | 4   |  |  |  |  |
| I   | ()            | NAIL 5/8"                 | 36  |  |  |  |  |
| J   | $\mathcal{O}$ | HANDLE HALFMAN 88407-64MM | 2   |  |  |  |  |
| к   |               | ALLEN KEY M4              | 1   |  |  |  |  |
| L   | 0-            | PVC NAIL                  | 4   |  |  |  |  |
| м   | L R           | DRAWER SLIDE 10"          | 4   |  |  |  |  |
| Ν   | LR            | DRAWER SLIDE 10"          | 4   |  |  |  |  |
|     |               |                           | -   |  |  |  |  |