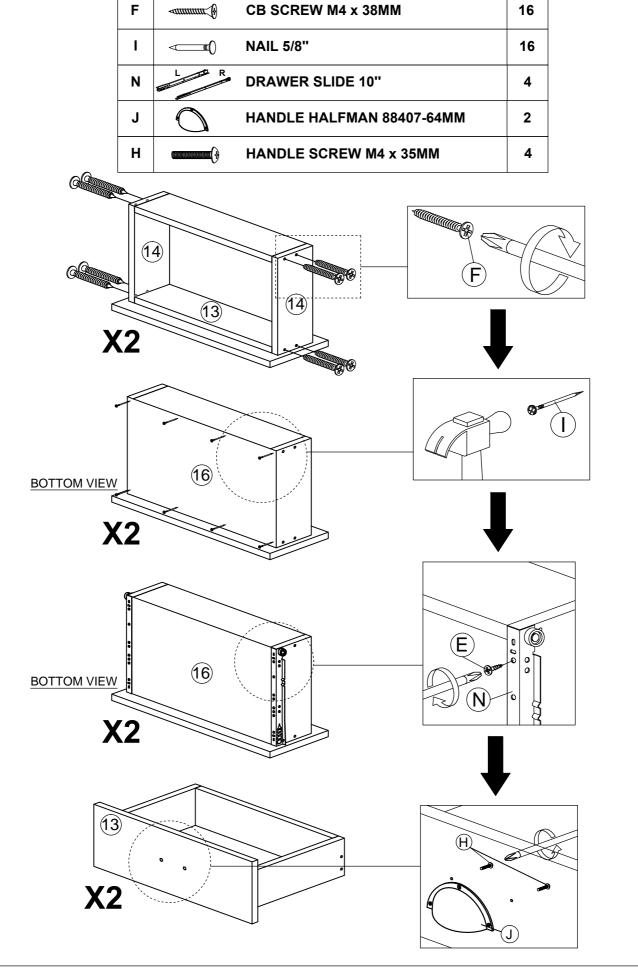

#### HARDWARE LIST

| NO. |               | DESCRIPTION               | QTY |  |  |  |  |
|-----|---------------|---------------------------|-----|--|--|--|--|
| Α   |               | WOOD DOWEL M8 x 25MM      | 26  |  |  |  |  |
| в   | Ś             | CAM NUT                   | 28  |  |  |  |  |
| с   |               | CAM BOLT                  | 28  |  |  |  |  |
| D   | ٢             | CAM CAP                   | 28  |  |  |  |  |
| Е   | -             | CB SCREW M3.5 x 16MM      | 24  |  |  |  |  |
| F   | -             | CB SCREW M4 x 38MM        | 16  |  |  |  |  |
| G   | < <b></b>     | CSK CAP WOOD M6 x 50MM    | 2   |  |  |  |  |
| н   |               | HANDLE SCREW M4 x 35MM    | 4   |  |  |  |  |
| I   | ()            | NAIL 5/8"                 | 36  |  |  |  |  |
| J   | $\mathcal{O}$ | HANDLE HALFMAN 88407-64MM | 2   |  |  |  |  |
| к   |               | ALLEN KEY M4              | 1   |  |  |  |  |
| L   | 0-            | PVC NAIL                  | 4   |  |  |  |  |
| м   | L R           | DRAWER SLIDE 10"          | 4   |  |  |  |  |
| Ν   | LR            | DRAWER SLIDE 10"          | 4   |  |  |  |  |
|     |               |                           | -   |  |  |  |  |