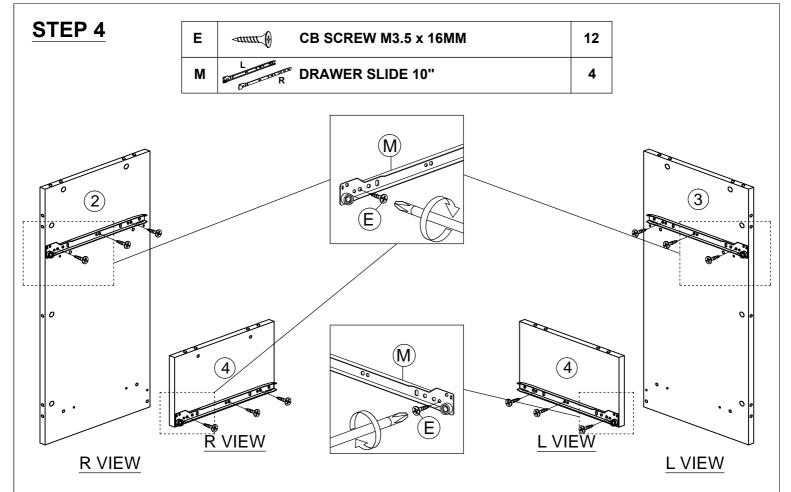

THE USE OF POWER TOOLS TO ASSEMBLE THIS PRODUCT WILL INVALIDATE ANY CLAIM AND MAY DAMAGE THIS PRODUCT MAKING IT UNSAFE.

CB SCREW M3.5 x 16MM

12

**STEP 3** 

Е

<u>≺111111 (</u>)