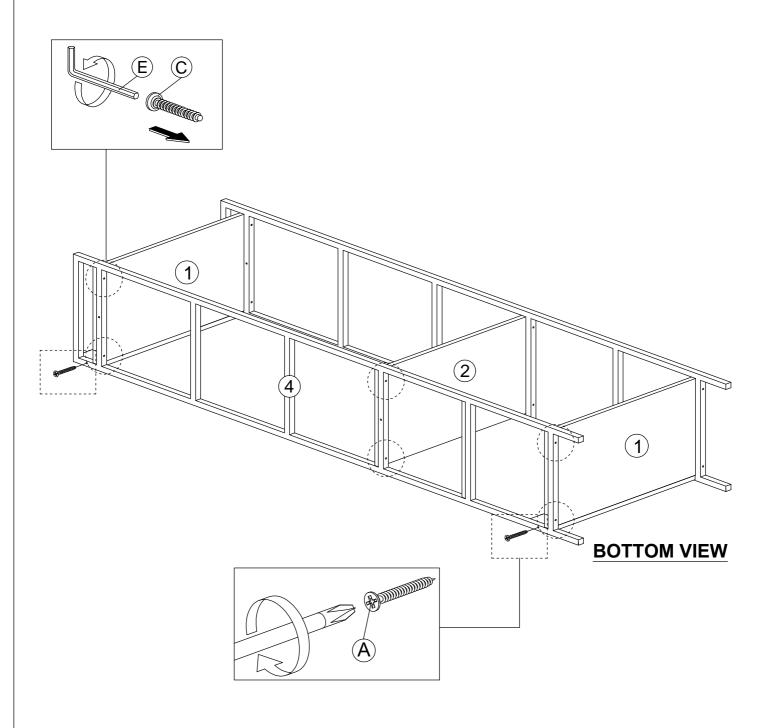

#### STEP 2

| Α | <b>√annunn (</b> ð | CB SCREW M4 x 45MM  | 2 |
|---|--------------------|---------------------|---|
| С | ammm D             | JCBC BOLT M6 x 25MM | 6 |
| E |                    | ALLEN KEY M4        | 1 |

#### STEP 3

| Α | <a href="#"><a hr<="" th=""><th>CB SCREW M4 x 45MM</th><th>2</th></a></a></a></a></a></a></a></a></a></a></a></a></a></a></a></a></a></a></a></a></a></a></a></a></a></a></a></a></a></a></a></a></a></a></a></a></a></a></a></a></a></a></a></a></a></a></a></a></a></a></a></a></a></a></a></a></a></a></a></a></a></a></a></a></a></a></a></a></a></a></a></a></a></a></a></a></a></a></a></a></a></a></a></a></a></a></a></a></a></a></a></a></a></a></a></a></a></a></a></a></a></a></a></a></a></a></a></a></a></a></a></a></a></a></a></a></a></a></a></a></a></a></a></a></a></a></a></a></a></a></a></a></a></a></a></a></a></a></a></a></a></a></a></a></a></a></a></a></a></a></a></a></a></a></a></a></a></a></a></a></a></a></a></a></a></a></a></a></a></a></a> | CB SCREW M4 x 45MM  | 2 |
|---|-------------------------------------------------------------------------------------------------------------------------------------------------------------------------------------------------------------------------------------------------------------------------------------------------------------------------------------------------------------------------------------------------------------------------------------------------------------------------------------------------------------------------------------------------------------------------------------------------------------------------------------------------------------------------------------------------------------------------------------------------------------------------------------------------------------------------------------------------------------------------------------------------------------------------------------------------------------------------------------------------------------------------------------------------------------------------------------------------------------------------------------------------------------------------------------------------------------------------------------------------------------------------------------------------------------------------------------------------------------------------------------------------------------------------------------------------------------------------------------------------------------------------------------------------------------------------------------------------------------------------------------------------------------------------------------------------------------------------------------------------------------------------------------------------------------------------------------------------------------------------------------------------------------------------------------------------------------------------------------------------------------------------------------------------------------------------------------------------------------------------------------------------------------------------------------------------------------------------------------------------------------------------------------------------------------------------------------------------------------------------------------------------------------------------------------------------------------------------------------------------------------------------------------------------------------------------------------------------------------------------------------------------------------------------------------------------------------------------------------------------------------------------------------------------------------------------------------------------------------------------------------------|---------------------|---|
| С | amma (i)                                                                                                                                                                                                                                                                                                                                                                                                                                                                                                                                                                                                                                                                                                                                                                                                                                                                                                                                                                                                                                                                                                                                                                                                                                                                                                                                                                                                                                                                                                                                                                                                                                                                                                                                                                                                                                                                                                                                                                                                                                                                                                                                                                                                                                                                                                                                                                                                                                                                                                                                                                                                                                                                                                                                                                                                                                                                                  | JCBC BOLT M6 x 25MM | 6 |
| E |                                                                                                                                                                                                                                                                                                                                                                                                                                                                                                                                                                                                                                                                                                                                                                                                                                                                                                                                                                                                                                                                                                                                                                                                                                                                                                                                                                                                                                                                                                                                                                                                                                                                                                                                                                                                                                                                                                                                                                                                                                                                                                                                                                                                                                                                                                                                                                                                                                                                                                                                                                                                                                                                                                                                                                                                                                                                                           | ALLEN KEY M4        | 1 |

#### STEP 4

| С | amman D  | JCBC BOLT M6 x 25MM | 4 |
|---|----------|---------------------|---|
| D | <b>©</b> | NUT                 | 4 |
| E |          | ALLEN KEY M4        | 1 |

#### STEP 5

| В | ammm D | JCBC BOLT M6 x 15MM | 5 |
|---|--------|---------------------|---|
| D | 0      | NUT                 | 1 |
| E |        | ALLEN KEY M4        | 1 |