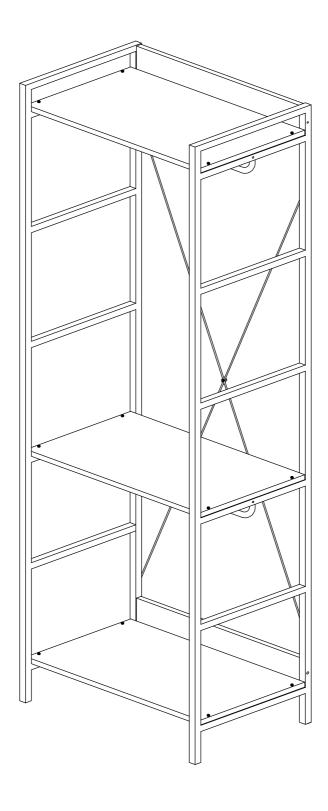

| ALLEN KEY M4        | 1 |





#### STEP 4

| С | amman D  | JCBC BOLT M6 x 25MM | 4 |
|---|----------|---------------------|---|
| D | <b>©</b> | NUT                 | 4 |
| E |          | ALLEN KEY M4        | 1 |





#### STEP 5

| В | ammm D | JCBC BOLT M6 x 15MM | 5 |
|---|--------|---------------------|---|
| D | 0      | NUT                 | 1 |
| E |        | ALLEN KEY M4        | 1 |





#### **COMPLETED**





### Installation of Anti-Tip Restraint

#### Kit includes:



A (x1) Long screw



B (x2)
Mounting bracket



C (x1) Restraint strap



D (x1) Short screw



## WARNING



Serious of fatal crushing injuries can occur from furniture tip-over. To help Prevent tip-over:

- Install tip-over restraint provided
- Place heaviest items in the lower drawers
- Do not set TV's or other heavy objectS on top of this product
- Never allow children to climb or hang on drawers, doors or shelves
- Never open more than one drawer at a time
- Do not defeat or remove the drawer interlock system

Use tip-over restraints may only reduce but not eliminate the risk of tip-over.

**IMPORTANT**: Use of this safety kit is mandatory. This restraint is not a substitute for proper adult supervision. Failure to deta