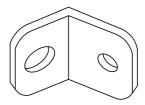

| ALLEN KEY M4        | 1 |





#### STEP 4

| С | amman D  | JCBC BOLT M6 x 25MM | 4 |
|---|----------|---------------------|---|
| D | <b>©</b> | NUT                 | 4 |
| E |          | ALLEN KEY M4        | 1 |





#### STEP 5

| В | ammm D | JCBC BOLT M6 x 15MM | 5 |
|---|--------|---------------------|---|
| D | 0      | NUT                 | 1 |
| E |        | ALLEN KEY M4        | 1 |





#### **COMPLETED**





### Installation of Anti-Tip Restraint

#### Kit includes:



A (x1) Long screw



B (x2)
Mounting bracket



C (x1) Restraint strap



D (x1) Short screw



## WARNING



Serious of fatal crushing injuries can occur from furniture tip-over. To help Prevent tip-over:

- Install tip-over restraint provided
- Place heaviest items in the lower drawers
- Do not set TV's or other heavy objectS on top of this product
- Never allow children to climb or hang on drawers, doors or shelves
- Never open more than one drawer at a time
- Do not defeat or remove the drawer interlock system

Use tip-over restraints may only reduce but not eliminate the risk of tip-over.

**IMPORTANT**: Use of this safety kit is mandatory. This restraint is not a substitute for proper adult supervision. Failure to detach this restraint before moving furniture may result in injury and damage.

#### FITT