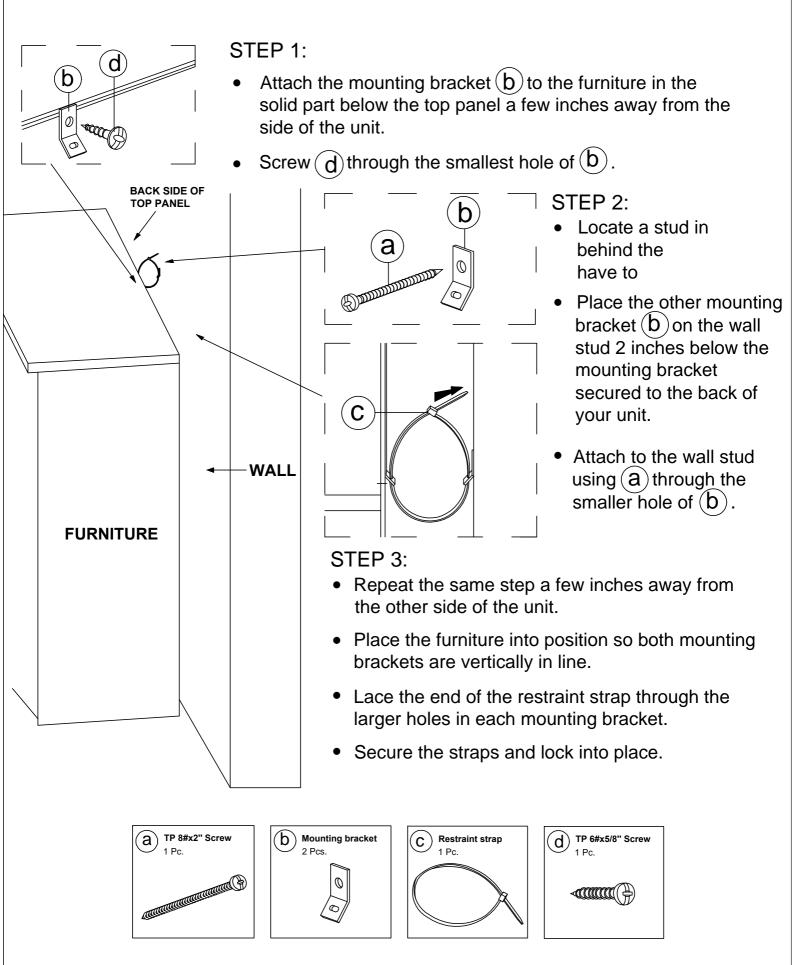

### Installation of Anti-Tip Restraint

#### Kit includes:

A (x1) Long screw

B (x2)
Mounting bracket

C (x1) Restraint strap

D (x1) Short screw

#### FITTING OF ANTI-TIP SAFETY STRAP