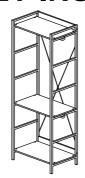

#### TIMBER ART DESIGN UK

# MT60-2H3S ASSEMBLY INSTRUCTIONS



### IMPORTANT PLEASE READ BEFORE YOU CONTINUE FURTHER

#### WARNING AND INSTRUCTIONS

- PLEASE KEEP THE ORIGINAL PACKAGING UNTIL THE ITEM IS FULLY ASSEMBLED AND IN PLACE. IN THE UNLIKELY EVENT THAT YOU NEED TO RETURN YOUR PRODUCT, IT MUST BE RETURNED IN ITS ORIGINAL PACKAGING TO AVOID FURTHER DAMAGE. FAILURE TO COMPLY TO THESE PROCEDURES, NO RETURN'S WILL BE ACCEPTED.
- IMPORTANT: RETAIN THESE INSTRUCTIONS FOR FUTURE REFERENCE.
- DUE TO THE SIZE OF THIS PRODUCT WE RECOMMEND THAT IT IS ASSEMBLED IN THE ROOM
   INTENDED FOR USE.
- WHEN YOU ARE READY TO START, MAKE SURE THAT YOU HAVE THE RIGHT TOOLS, PLENTY OF SPACE AND A CLEAN, DRY AREA FOR ASSEMBLY.
- UNWRAP ALL PACKAGING MATERIALS AND PLACE THE COMPONENTS ON TOP OF THE CARTON BOX OR ON A CLEAN FLOOR TO PREVENT IT FROM SCRATCHING.
- CHECK