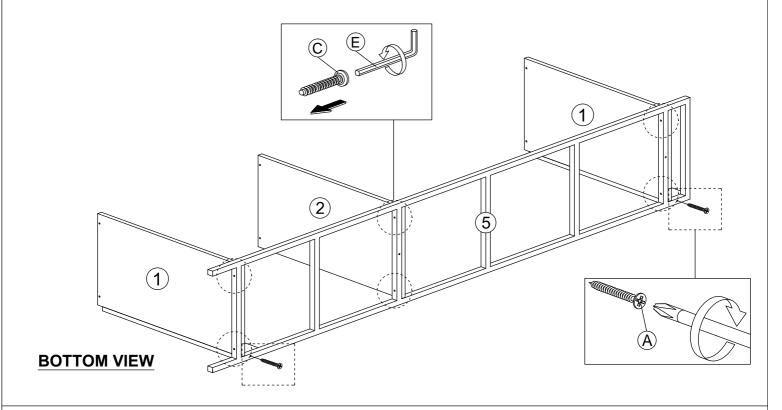

#### STEP 2

| Α | <b>√annunn (</b> ð | CB SCREW M4 x 45MM  | 2 |
|---|--------------------|---------------------|---|
| С | ammm D             | JCBC BOLT M6 x 25MM | 6 |
| E |                    | ALLEN KEY M4        | 1 |

#### STEP 3

| Α | <a href="#"><a hr<="" th=""><th>CB SCREW M4 x 45MM</th><th>2</th></a></a></a></a></a></a></a></a></a></a></a></a></a></a></a></a></a></a></a></a></a></a></a></a></a></a></a></a></a></a></a></a></a></a></a></a></a></a></a></a></a></a></a></a></a></a></a></a></a></a></a></a></a></a></a></a></a></a></a></a></a></a></a></a></a></a></a></a></a></a></a></a></a></a></a></a></a></a></a></a></a></a></a></a></a></a></a></a></a></a></a></a></a></a></a></a></a></a></a></a></a></a></a></a></a></a></a></a></a></a></a></a></a></a></a></a></a></a></a></a></a></a></a></a></a></a></a></a></a></a></a></a></a></a></a></a></a></a></a></a></a></a></a></a></a></a></a></a></a></a></a></a></a></a></a></a></a></a></a></a></a></a></a></a></a></a></a></a></a></a></a> | CB SCREW M4 x 45MM  | 2 |
|---|-------------------------------------------------------------------------------------------------------------------------------------------------------------------------------------------------------------------------------------------------------------------------------------------------------------------------------------------------------------------------------------------------------------------------------------------------------------------------------------------------------------------------------------------------------------------------------------------------------------------------------------------------------------------------------------------------------------------------------------------------------------------------------------------------------------------------------------------------------------------------------------------------------------------------------------------------------------------------------------------------------------------------------------------------------------------------------------------------------------------------------------------------------------------------------------------------------------------------------------------------------------------------------------------------------------------------------------------------------------------------------------------------------------------------------------------------------------------------------------------------------------------------------------------------------------------------------------------------------------------------------------------------------------------------------------------------------------------------------------------------------------------------------------------------------------------------------------------------------------------------------------------------------------------------------------------------------------------------------------------------------------------------------------------------------------------------------------------------------------------------------------------------------------------------------------------------------------------------------------------------------------------------------------------------------------------------------------------------------------------------------------------------------------------------------------------------------------------------------------------------------------------------------------------------------------------------------------------------------------------------------------------------------------------------------------------------------------------------------------------------------------------------------------------------------------------------------------------------------------------------------------------|---------------------|---|
| С | amma (i)                                                                                                                                                                                                                                                                                                                                                                                                                                                                                                                                                                                                                                                                                                                                                                                                                                                                                                                                                                                                                                                                                                                                                                                                                                                                                                                                                                                                                                                                                                                                                                                                                                                                                                                                                                                                                                                                                                                                                                                                                                                                                                                                                                                                                                                                                                                                                                                                                                                                                                                                                                                                                                                                                                                                                                                                                                                                                  | JCBC BOLT M6 x 25MM | 6 |
| E |                                                                                                                                                                                                                                                                                                                                                                                                                                                                                                                                                                                                                                                                                                                                                                                                                                                                                                                                                                                                                                                                                                                                                                                                                                                                                                                                                                                                                                                                                                                                                                                                                                                                                                                                                                                                                                                                                                                                                                                                                                                                                                                                                                                                                                                                                                                                                                                                                                                                                                                                                                                                                                                                                                                                                                                                                                                                                           | ALLEN KEY M4        | 1 |

#### STEP 4

| С | amman D  | JCBC BOLT M6 x 25MM | 4 |
|---|----------|---------------------|---|
| D | <b>©</b> | NUT                 | 4 |
| E |          | ALLEN KEY M4        | 1 |

#### STEP 5

| В | ammm D | JCBC BOLT M6 x 15MM | 5 |
|---|--------|---------------------|---|
| D | 0      | NUT                 | 1 |
| E |        | ALLEN KEY M4        | 1 |