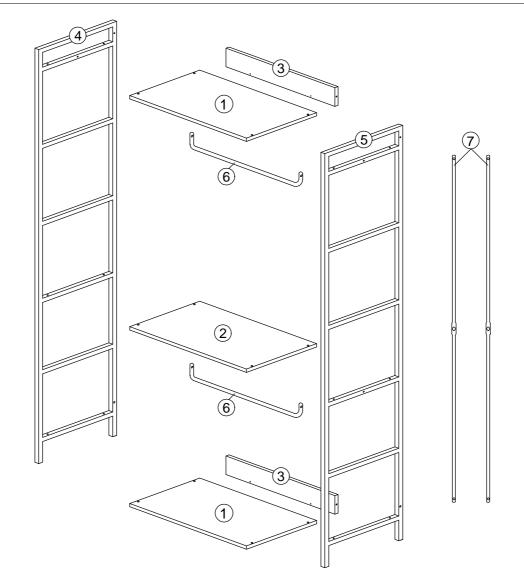

#### **PARTS LIST**

| NO. | PARTS |   |     | QTY |    |       |
|-----|-------|---|-----|-----|----|-------|
| 1   | 598   | Х | 358 | X   | 15 | 2 PCS |
| 2   | 598   | х | 358 | х   | 15 | 1 PC  |
| 3   | 560   | х | 90  | х   | 15 | 2 PCS |
| 4   | 2000  | х | 400 | х   | 19 | 1 PC  |
| 5   | 2000  | х | 400 | х   | 19 | 1 PC  |
| 6   | 560   | х | 70  | х   | 24 | 2 PCS |
| 7   | 1630  | х | 8   | х   | 8  | 2 PCS |

#### HARDWARE LIST

| NO. |                 | DESCRIPTION         | QTY |
|-----|-----------------|---------------------|-----|
| Α   | <b>√</b>        | CB SCREW M4 x 45MM  | 8   |
| В   | <i>amm</i> 10   | JCBC BOLT M6 x 15MM | 5   |
| С   | <i>annun</i> 10 | JCBC BOLT M6 x 25MM | 16  |
| D   | 0               | NUT                 | 5   |
| Е   | 1               | ALLEN KEY M4        | 1   |