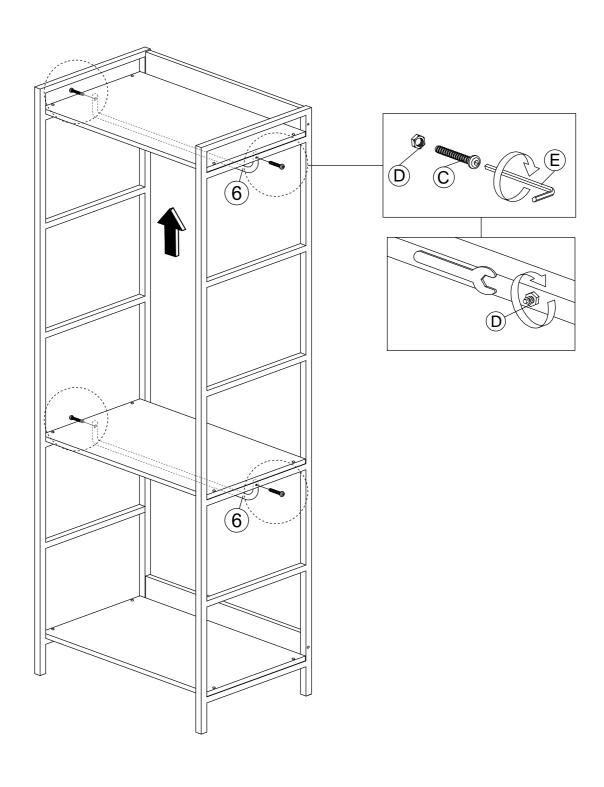

#### HARDWARE LIST

| NO. |                 | DESCRIPTION         | QTY |
|-----|-----------------|---------------------|-----|
| Α   | <b>√</b>        | CB SCREW M4 x 45MM  | 8   |
| В   | <i>amm</i> 10   | JCBC BOLT M6 x 15MM | 5   |
| С   | <i>annun</i> 10 | JCBC BOLT M6 x 25MM | 16  |
| D   | 0               | NUT                 | 5   |
| Е   | 1               | ALLEN KEY M4        | 1   |

#### STEP 2

| Α | <b>√annunn (</b> ð | CB SCREW M4 x 45MM  | 2 |
|---|--------------------|---------------------|---|
| С | ammm D             | JCBC BOLT M6 x 25MM | 6 |
| E |                    | ALLEN KEY M4        | 1 |

#### STEP 3

| Α | <a href="#"><a hr<="" th=""><th>CB SCREW M4 x 45MM</th><th>2</th></a></a></a></a></a></a></a></a></a></a></a></a></a></a></a></a></a></a></a></a></a></a></a></a></a></a></a></a></a></a></a></a></a></a></a></a></a></a></a></a></a></a></a></a></a></a></a></a></a></a></a></a></a></a></a></a></a></a></a></a></a></a></a></a></a></a></a></a></a></a></a></a></a></a></a></a></a></a></a></a></a></a></a></a></a></a></a></a></a></a></a></a></a></a></a></a></a></a></a></a></a></a></a></a></a></a></a></a></a></a></a></a></a></a></a></a></a></a></a></a></a></a></a></a></a></a></a></a></a></a></a></a></a></a></a></a></a></a></a></a></a></a></a></a></a></a></a></a></a></a></a></a></a></a></a></a></a></a></a></a></a></a></a></a></a></a></a></a></a></a></a> | CB SCREW M4 x 45MM  | 2 |
|---|-------------------------------------------------------------------------------------------------------------------------------------------------------------------------------------------------------------------------------------------------------------------------------------------------------------------------------------------------------------------------------------------------------------------------------------------------------------------------------------------------------------------------------------------------------------------------------------------------------------------------------------------------------------------------------------------------------------------------------------------------------------------------------------------------------------------------------------------------------------------------------------------------------------------------------------------------------------------------------------------------------------------------------------------------------------------------------------------------------------------------------------------------------------------------------------------------------------------------------------------------------------------------------------------------------------------------------------------------------------------------------------------------------------------------------------------------------------------------------------------------------------------------------------------------------------------------------------------------------------------------------------------------------------------------------------------------------------------------------------------------------------------------------------------------------------------------------------------------------------------------------------------------------------------------------------------------------------------------------------------------------------------------------------------------------------------------------------------------------------------------------------------------------------------------------------------------------------------------------------------------------------------------------------------------------------------------------------------------------------------------------------------------------------------------------------------------------------------------------------------------------------------------------------------------------------------------------------------------------------------------------------------------------------------------------------------------------------------------------------------------------------------------------------------------------------------------------------------------------------------------------------------|---------------------|---|
| С | amma (i)                                                                                                                                                                                                                                                                                                                                                                                                                                                                                                                                                                                                                                                                                                                                                                                                                                                                                                                                                                                                                                                                                                                                                                                                                                                                                                                                                                                                                                                                                                                                                                                                                                                                                                                                                                                                                                                                                                                                                                                                                                                                                                                                                                                                                                                                                                                                                                                                                                                                                                                                                                                                                                                                                                                                                                                                                                                                                  | JCBC BOLT M6 x 25MM | 6 |
| E |                                                                                                                                                                                                                                                                                                                                                                                                                                                                                                                                                                                                                                                                                                                                                                                                                                                                                                                                                                                                                                                                                                                                                                                                                                                                                                                                                                                                                                                                                                                                                                                                                                                                                                                                                                                                                                                                                                                                                                                                                                                                                                                                                                                                                                                                                                                                                                                                                                                                                                                                                                                                                                                                                                                                                                                                                                                                                           | ALLEN KEY M4        | 1 |

#### STEP 4

| С | amman D  | JCBC BOLT M6 x 25MM | 4 |
|---|----------|---------------------|---|
| D | <b>©</b> | NUT                 | 4 |
| E |          | ALLEN KEY M4        | 1 |

#### STEP 5

| В | ammm D | JCBC BOLT M6 x 15MM | 5 |
|---|--------|---------------------|---|
| D | 0      | NUT                 | 1 |
| E |        | ALLEN KEY M4        | 1 |