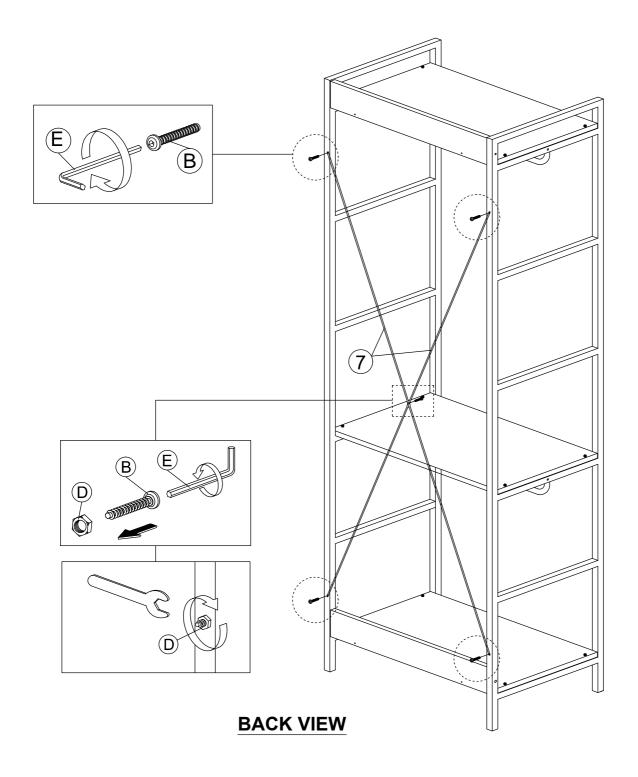

#### HARDWARE LIST

| NO. |                 | DESCRIPTION         | QTY |
|-----|-----------------|---------------------|-----|
| Α   | <b>√</b>        | CB SCREW M4 x 45MM  | 8   |
| В   | <i>amm</i> 10   | JCBC BOLT M6 x 15MM | 5   |
| С   | <i>annun</i> 10 | JCBC BOLT M6 x 25MM | 16  |
| D   | 0               | NUT                 | 5   |
| Е   | 1               | ALLEN KEY M4        | 1   |

#### STEP 2

| Α | <b>√annunn (</b> ð | CB SCREW M4 x 45MM  | 2 |
|---|--------------------|---------------------|---|
| С | ammm D             | JCBC BOLT M6 x 25MM | 6 |
| E |                    | ALLEN KEY M4        | 1 |

#### STEP 3

| Α | <a href="#"><a hr<="" th=""><th>CB SCREW M4 x 45MM</th><th>2</th></a></a></a></a></a></a></a></a></a></a></a></a></a></a></a></a></a></a></a></a></a></a></a></a></a></a></a></a></a></a></a></a></a></a></a></a></a></a></a></a></a></a></a></a></a></a></a></a></a></a></a></a></a></a></a></a></a></a></a></a></a></a></a></a></a></a></a></a></a></a></a></a></a></a></a></a></a></a></a></a></a></a></a></a></a></a></a></a></a></a></a></a></a></a></a></a></a></a></a></a></a></a></a></a></a></a></a></a></a></a></a></a></a></a></a></a></a></a></a></a></a></a></a></a></a></a></a></a></a></a></a></a></a></a></a></a></a></a></a></a></a></a></a></a></a></a></a></a></a></a></a></a></a></a></a></a></a></a></a></a></a></a></a></a></a></a></a></a></a></a></a> | CB SCREW M4 x 45MM  | 2 |
|---|-------------------------------------------------------------------------------------------------------------------------------------------------------------------------------------------------------------------------------------------------------------------------------------------------------------------------------------------------------------------------------------------------------------------------------------------------------------------------------------------------------------------------------------------------------------------------------------------------------------------------------------------------------------------------------------------------------------------------------------------------------------------------------------------------------------------------------------------------------------------------------------------------------------------------------------------------------------------------------------------------------------------------------------------------------------------------------------------------------------------------------------------------------------------------------------------------------------------------------------------------------------------------------------------------------------------------------------------------------------------------------------------------------------------------------------------------------------------------------------------------------------------------------------------------------------------------------------------------------------------------------------------------------------------------------------------------------------------------------------------------------------------------------------------------------------------------------------------------------------------------------------------------------------------------------------------------------------------------------------------------------------------------------------------------------------------------------------------------------------------------------------------------------------------------------------------------------------------------------------------------------------------------------------------------------------------------------------------------------------------------------------------------------------------------------------------------------------------------------------------------------------------------------------------------------------------------------------------------------------------------------------------------------------------------------------------------------------------------------------------------------------------------------------------------------------------------------------------------------------------------------------------|---------------------|---|
| С | amma (i)                                                                                                                                                                                                                                                                                                                                                                                                                                                                                                                                                                                                                                                                                                                                                                                                                                                                                                                                                                                                                                                                                                                                                                                                                                                                                                                                                                                                                                                                                                                                                                                                                                                                                                                                                                                                                                                                                                                                                                                                                                                                                                                                                                                                                                                                                                                                                                                                                                                                                                                                                                                                                                                                                                                                                                                                                                                                                  | JCBC BOLT M6 x 25MM | 6 |
| E |                                                                                                                                                                                                                                                                                                                                                                                                                                                                                                                                                                                                                                                                                                                                                                                                                                                                                                                                                                                                                                                                                                                                                                                                                                                                                                                                                                                                                                                                                                                                                                                                                                                                                                                                                                                                                                                                                                                                                                                                                                                                                                                                                                                                                                                                                                                                                                                                                                                                                                                                                                                                                                                                                                                                                                                                                                                                                           | ALLEN KEY M4        | 1 |

#### STEP 4

| С | amman D  | JCBC BOLT M6 x 25MM | 4 |
|---|----------|---------------------|---|
| D | <b>©</b> | NUT                 | 4 |
| E |          | ALLEN KEY M4        | 1 |

#### STEP 5

| В | ammm D | JCBC BOLT M6 x 15MM | 5 |
|---|--------|---------------------|---|
| D | 0      | NUT                 | 1 |
| E |        | ALLEN KEY M4        | 1 |