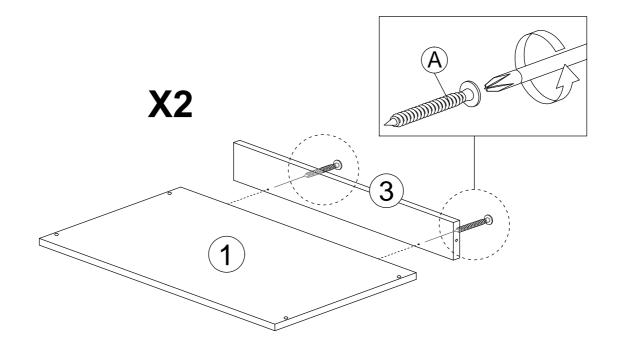

|       |
|-----|-------|---|-----|-----|----|-------|
| 1   | 598   | Х | 358 | X   | 15 | 2 PCS |
| 2   | 598   | х | 358 | х   | 15 | 1 PC  |
| 3   | 560   | х | 90  | х   | 15 | 2 PCS |
| 4   | 2000  | х | 400 | х   | 19 | 1 PC  |
| 5   | 2000  | х | 400 | х   | 19 | 1 PC  |
| 6   | 560   | х | 70  | х   | 24 | 2 PCS |
| 7   | 1630  | х | 8   | х   | 8  | 2 PCS |

#### HARDWARE LIST

| NO. |                 | DESCRIPTION         | QTY |
|-----|-----------------|---------------------|-----|
| Α   | <b>√</b>        | CB SCREW M4 x 45MM  | 8   |
| В   | <i>amm</i> 10   | JCBC BOLT M6 x 15MM | 5   |
| С   | <i>annun</i> 10 | JCBC BOLT M6 x 25MM | 16  |
| D   | 0               | NUT                 | 5   |
| Е   | 1               | ALLEN KEY M4        | 1   |





A CB SCREW M4 x 45MM



#### STEP 2

| Α | <b>√annunn (</b> ð | CB SCREW M4 x 45MM  | 2 |
|---|--------------------|---------------------|---|
| С | ammm D             | JCBC BOLT M6 x 25MM | 6 |
| E |                    | ALLEN KEY M4        | 1 |





#### STEP 3

| Α | <a href="#"><a hr<="" th=""><th>CB SCREW M4 x 45MM</th><th>2</th></a></a></a></a></a></a></a></a></a></a></a></a></a></a></a></a></a></a></a></a></a></a></a></a></a></a></a></a></a></a></a></a></a></a></a></a></a></a></a></a></a></a></a></a></a></a></a></a></a></a></a></a></a></a></a></a></a></a></a></a></a></a></a></a></a></a></a></a></a></a></a></a></a></a></a></a></a></a></a></a></a></a></a></a></a></a></a></a></a></a></a></a></a></a></a></a></a></a></a></a></a></a></a></a></a></a></a></a></a></a></a></a></a></a></a></a></a></a></a></a></a>