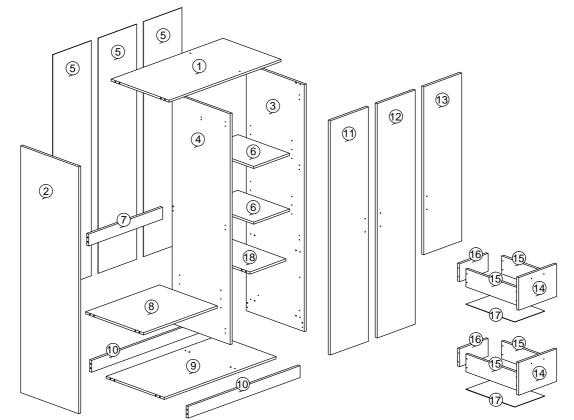

### **PARTS LIST**

| IARTOLIOI |      |   |       |   |     |       |
|-----------|------|---|-------|---|-----|-------|
| NO.       |      |   | PARTS |   |     | QTY   |
| 1         | 868  | Х | 450   | х | 15  | 1 PC  |
| 2         | 1800 | Х | 450   | х | 15  | 1 PC  |
| 3         | 1800 | Х | 450   | х | 15  | 1 PC  |
| 4         | 1682 | Х | 450   | х | 15  | 1 PC  |
| 5         | 1711 | х | 298   | х | 2.5 | 3 PCS |
| 6         | 278  | х | 400   | х | 15  | 2 PCS |
| 7         | 573  | Х | 86    | х | 15  | 1 PC  |
| 8         | 573  | Х | 400   | х | 15  | 1 PC  |
| 9         | 868  | Х | 450   | х | 15  | 1 PC  |
| 10        | 868  | Х | 86    | х | 15  | 2 PCS |
| 11        | 1708 | Х | 295   | х | 15  | 1 PC  |
| 12        | 1708 | Х | 295   | х | 15  | 1 PC  |
| 13        | 1224 | Х | 295   | х | 15  | 1 PC  |
| 14        | 238  | Х | 295   | х | 15  | 2 PCS |
| 15        | 400  | х | 130   | х | 15  | 4 PCS |
| 16        | 223  | х | 130   | х | 15  | 2 PCS |
| 17        | 252  | х | 400   | х | 2.5 | 2 PCS |
| 18        | 449  | Х | 279   | х | 15  | 1 PC  |
|           |      |   |       |   |     |       |