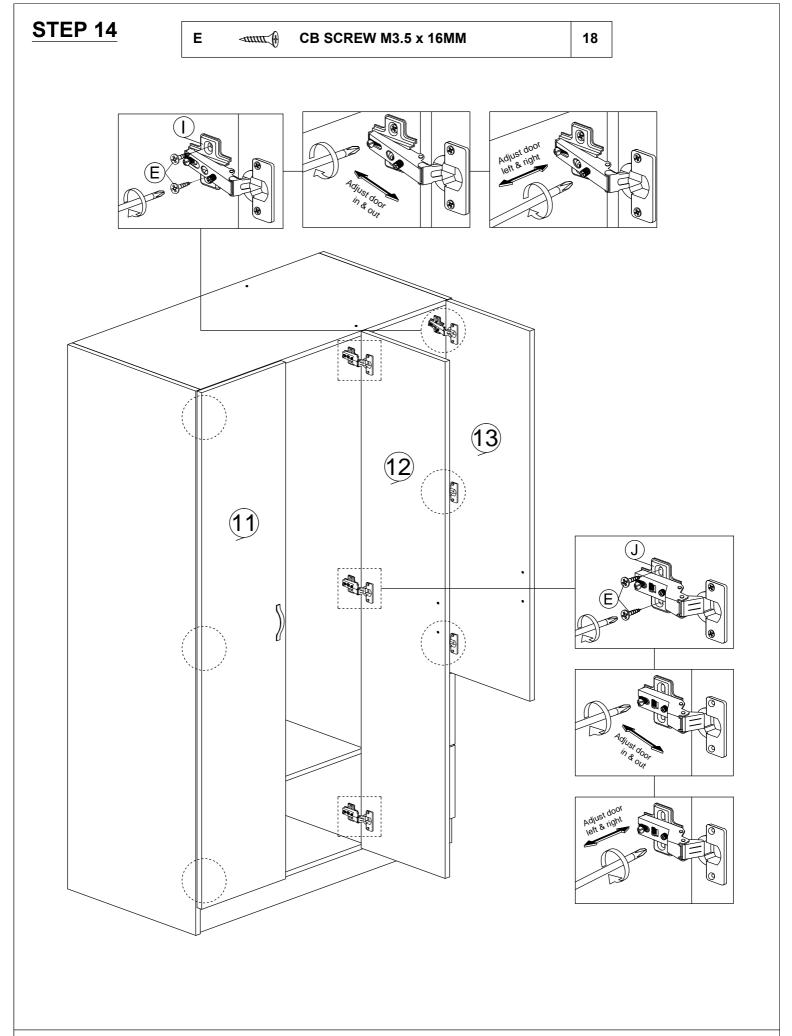

### HARDWARE LIST

| NO. |                                                                 | DESCRIPTION            | QTY |
|-----|-----------------------------------------------------------------|------------------------|-----|
| Α   |                                                                 | WOOD DOWEL M8 x 25MM   | 22  |
| В   |                                                                 | CAM NUT                | 18  |
| С   |                                                                 | CAM BOLT               | 18  |
| D   | (9)                                                             | CAM CAP                | 18  |
| E   | <mm (i)<="" td=""><td>CB SCREW M3.5 x 16MM</td><td>52</td></mm> | CB SCREW M3.5 x 16MM   | 52  |
| F   | ()                                                              | HANDLE SCREW M4 x 19MM | 10  |
| G   | <i>₹ammmm</i>                                                   | CB SCREW M4 x 38MM     | 16  |
| н   |                                                                 | CSK CAP WOOD M6 x 50MM | 4   |
| ı   |                                                                 | HINGES 5/8             | 6   |
| J   |                                                                 | HINGES 2/8             | 3   |
| K   |                                                                 | SHELF SUPPORT          | 12  |
| L   | $\int$                                                          | HANDLE 1106-96MM       | 5   |
| М   | 0                                                               | PVC NAIL WITH PIN 5/8  | 8   |
| N   |                                                                 | NAIL 5/8               | 44  |
| 0   |                                                                 | 18MM CHROME PIPE-568MM | 1   |
| Р   | <i></i>                                                         | ALLEN KEY M4           | 1   |
| Q   | L R                                                             | DRAWER SLIDE 16"       | 4   |
| R   | L                                                               | DRAWER SLIDE 16"       | 4   |
| s   |                                                                 | EURO SCREW 6 x 9       | 8   |
| Т   | <b>9</b>                                                        | V BRACKET              | 2   |
| U   | 0                                                               | WASHER                 | 10  |

### STEP 3

| E | <i>⊲шш</i> († | CB SCREW M3.5 x 16MM   | 18 |
|---|---------------|------------------------|----|
| F |               | HANDLE SCREW M4 x 19MM | 6  |
| ı |               | HINGES 5/8             | 6  |
| J |               | HINGES 2/8             | 3  |
| L |               | HANDLE 1106-96MM       | 3  |
| U | 0             | WASHER                 | 10 |