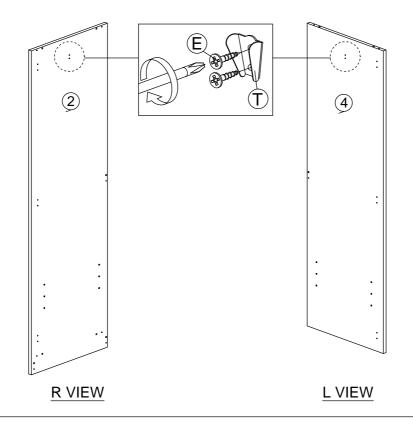

### TWO PERSONS REQUIRED TO ASSEMBLE THIS PRODUCT

- 1. Please check that you have all the parts listed before you start assembling. If you do find that something is missing, do not continue assembly. Please contact your supplier immediately.
- 2. Lay out all of the components on a soft surface as if you were preparing to do a jigsaw puzzle.
- 3. Separate and identify each component from the hardware pack and rest each one in its proper location before fastening.

### **PARTS LIST**

| IARTOLIOI |      |   |       |   |     |       |
|-----------|------|---|-------|---|-----|-------|
| NO.       |      |   | PARTS |   |     | QTY   |
| 1         | 868  | Х | 450   | х | 15  | 1 PC  |
| 2         | 1800 | Х | 450   | х | 15  | 1 PC  |
| 3         | 1800 | Х | 450   | х | 15  | 1 PC  |
| 4         | 1682 | Х | 450   | х | 15  | 1 PC  |
| 5         | 1711 | х | 298   | х | 2.5 | 3 PCS |
| 6         | 278  | х | 400   | х | 15  | 2 PCS |
| 7         | 573  | Х | 86    | х | 15  | 1 PC  |
| 8         | 573  | Х | 400   | х | 15  | 1 PC  |
| 9         | 868  | Х | 450   | х | 15  | 1 PC  |
| 10        | 868  | Х | 86    | х | 15  | 2 PCS |
| 11        | 1708 | Х | 295   | х | 15  | 1 PC  |
| 12        | 1708 | Х | 295   | х | 15  | 1 PC  |
| 13        | 1224 | Х | 295   | х | 15  | 1 PC  |
| 14        | 238  | Х | 295   | х | 15  | 2 PCS |
| 15        | 400  | х | 130   | х | 15  | 4 PCS |
| 16        | 223  | х | 130   | х | 15  | 2 PCS |
| 17        | 252  | х | 400   | х | 2.5 | 2 PCS |
| 18        | 449  | Х | 279   | х | 15  | 1 PC  |
|           |      |   |       |   |     |       |

### HARDWARE LIST

| NO. |                                                                 | DESCRIPTION            | QTY |
|-----|-----------------------------------------------------------------|------------------------|-----|
| Α   |                                                                 | WOOD DOWEL M8 x 25MM   | 22  |
| В   |                                                                 | CAM NUT                | 18  |
| С   |                                                                 | CAM BOLT               | 18  |
| D   | (9)                                                             | CAM CAP                | 18  |
| E   | <mm (i)<="" td=""><td>CB SCREW M3.5 x 16MM</td><td>52</td></mm> | CB SCREW M3.5 x 16MM   | 52  |
| F   | ()                                                              | HANDLE SCREW M4 x 19MM | 10  |
| G   | <i>₹ammmm</i>                                                   | CB SCREW M4 x 38MM     | 16  |
| н   |                                                                 | CSK CAP WOOD M6 x 50MM | 4   |
| ı   |                                                                 | HINGES 5/8             | 6   |
| J   |                                                                 | HINGES 2/8             | 3   |
| K   |                                                                 | SHELF SUPPORT          | 12  |
| L   | $\int$                                                          | HANDLE 1106-96MM       | 5   |
| М   | 0                                                               | PVC NAIL WITH PIN 5/8  | 8   |
| N   |                                                                 | NAIL 5/8               | 44  |
| 0   |                                                                 | 18MM CHROME PIPE-568MM | 1   |
| Р   | <i></i>                                                         | ALLEN KEY M4           | 1   |
| Q   | L R                                                             | DRAWER SLIDE 16"       | 4   |
| R   | L                                                               | DRAWER SLIDE 16"       | 4   |
| s   |                                                                 | EURO SCREW 6 x 9       | 8   |
| Т   | <b>9</b>                                                        | V BRACKET              | 2   |
| U   | 0                                                               | WASHER                 | 10  |