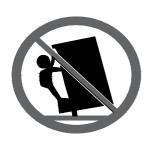

# WARNING

Serious of fatal crushing injuries can occur from furniture tip-over. To help Prevent tip-over:

- Install tip-over restraint provided
- Place heaviest items in the lower drawers
- Do not set TV's or other heavy objectS on top of this product
- Never allow children to climb or hang on drawers, doors or shelves
- Never open more than one drawer at a time
- Do not defeat or remove the drawer interlock system

Use tip-over restraints may only reduce but not eliminate the risk of tip-over.

**IMPORTANT**: Use of this safety kit is mandatory. This restraint is not a substitute for proper adult supervision. Failure to detach this restraint before moving furniture may result in injury and damage.