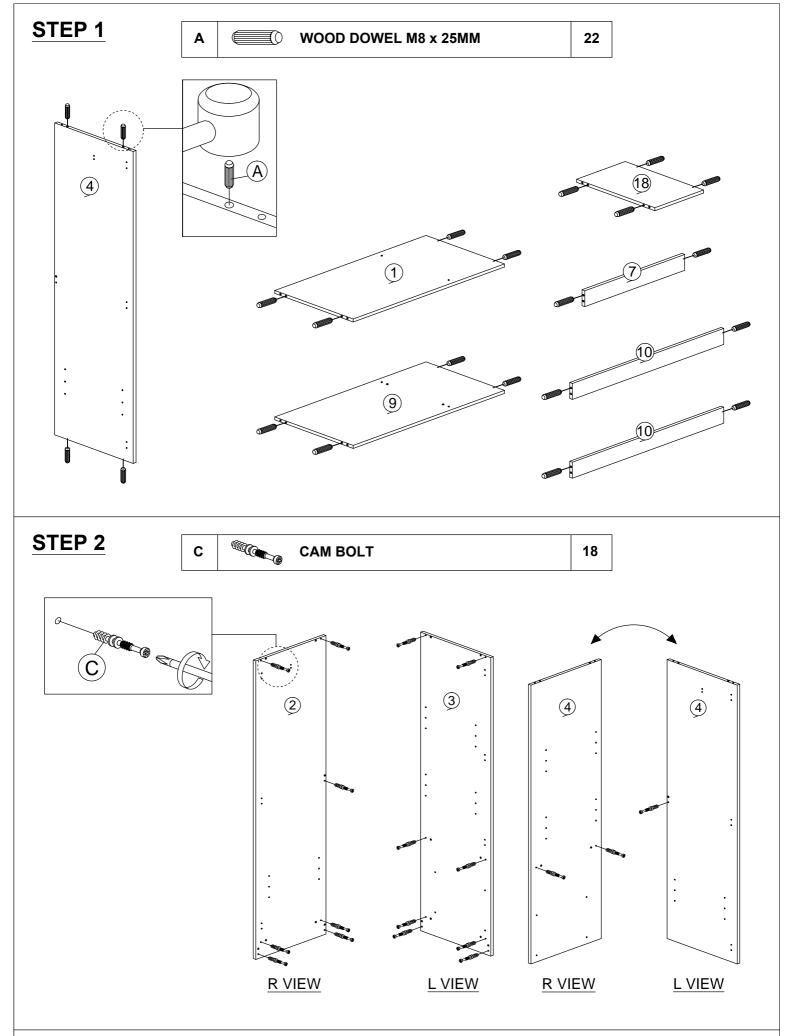

### HARDWARE LIST

| NO. |                                                                 | DESCRIPTION            | QTY |
|-----|-----------------------------------------------------------------|------------------------|-----|
| Α   |                                                                 | WOOD DOWEL M8 x 25MM   | 22  |
| В   |                                                                 | CAM NUT                | 18  |
| С   |                                                                 | CAM BOLT               | 18  |
| D   | (9)                                                             | CAM CAP                | 18  |
| E   | <mm (i)<="" td=""><td>CB SCREW M3.5 x 16MM</td><td>52</td></mm> | CB SCREW M3.5 x 16MM   | 52  |
| F   | ()                                                              | HANDLE SCREW M4 x 19MM | 10  |
| G   | <i>₹ammmm</i>                                                   | CB SCREW M4 x 38MM     | 16  |
| н   |                                                                 | CSK CAP WOOD M6 x 50MM | 4   |
| ı   |                                                                 | HINGES 5/8             | 6   |
| J   |                                                                 | HINGES 2/8             | 3   |
| K   |                                                                 | SHELF SUPPORT          | 12  |
| L   | $\int$                                                          | HANDLE 1106-96MM       | 5   |
| М   | 0                                                               | PVC NAIL WITH PIN 5/8  | 8   |
| N   |                                                                 | NAIL 5/8               | 44  |
| 0   |                                                                 | 18MM CHROME PIPE-568MM | 1   |
| Р   | <i></i>                                                         | ALLEN KEY M4           | 1   |
| Q   | L R                                                             | DRAWER SLIDE 16"       | 4   |
| R   | L                                                               | DRAWER SLIDE 16"       | 4   |
| s   |                                                                 | EURO SCREW 6 x 9       | 8   |
| Т   | <b>9</b>                                                        | V BRACKET              | 2   |
| U   | 0                                                               | WASHER                 | 10  |