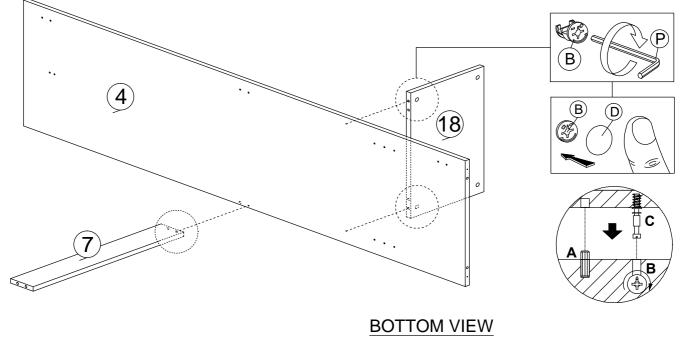

### **PARTS LIST**

| IARTOLIOI |      |   |       |   |     |       |
|-----------|------|---|-------|---|-----|-------|
| NO.       |      |   | PARTS |   |     | QTY   |
| 1         | 868  | Х | 450   | х | 15  | 1 PC  |
| 2         | 1800 | Х | 450   | х | 15  | 1 PC  |
| 3         | 1800 | Х | 450   | х | 15  | 1 PC  |
| 4         | 1682 | Х | 450   | х | 15  | 1 PC  |
| 5         | 1711 | х | 298   | х | 2.5 | 3 PCS |
| 6         | 278  | х | 400   | х | 15  | 2 PCS |
| 7         | 573  | Х | 86    | х | 15  | 1 PC  |
| 8         | 573  | Х | 400   | х | 15  | 1 PC  |
| 9         | 868  | Х | 450   | х | 15  | 1 PC  |
| 10        | 868  | Х | 86    | х | 15  | 2 PCS |
| 11        | 1708 | Х | 295   | х | 15  | 1 PC  |
| 12        | 1708 | Х | 295   | х | 15  | 1 PC  |
| 13        | 1224 | Х | 295   | х | 15  | 1 PC  |
| 14        | 238  | Х | 295   | х | 15  | 2 PCS |
| 15        | 400  | х | 130   | х | 15  | 4 PCS |
| 16        | 223  | х | 130   | х | 15  | 2 PCS |
| 17        | 252  | х | 400   | х | 2.5 | 2 PCS |
| 18        | 449  | Х | 279   | х | 15  | 1 PC  |
|           |      |   |       |   |     |       |