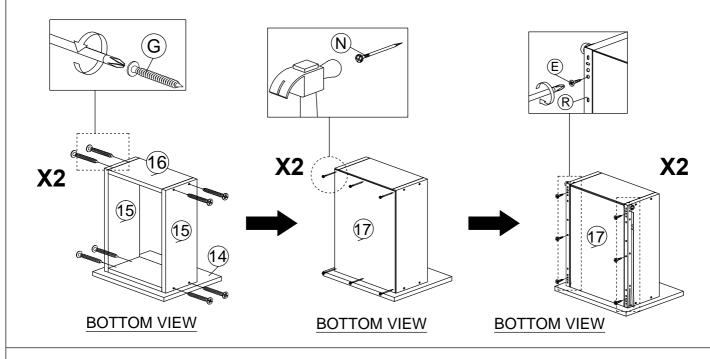

### TWO PERSONS REQUIRED TO ASSEMBLE THIS PRODUCT

- 1. Please check that you have all the parts listed before you start assembling. If you do find that something is missing, do not continue assembly. Please contact your supplier immediately.
- 2. Lay out all of the components on a soft surface as if you were preparing to do a jigsaw puzzle.
- 3. Separate and identify each component from the hardware pack and rest each one in its proper location before fastening.

### **PARTS LIST**

| IARTOLIOI |      |   |       |   |     |       |
|-----------|------|---|-------|---|-----|-------|
| NO.       |      |   | PARTS |   |     | QTY   |
| 1         | 868  | Х | 450   | х | 15  | 1 PC  |
| 2         | 1800 | Х | 450   | х | 15  | 1 PC  |
| 3         | 1800 | Х | 450   | х | 15  | 1 PC  |
| 4         | 1682 | Х | 450   | х | 15  | 1 PC  |
| 5         | 1711 | х | 298   | х | 2.5 | 3 PCS |
| 6         | 278  | х | 400   | х | 15  | 2 PCS |
| 7         | 573  | Х | 86    | х | 15  | 1 PC  |
| 8         | 573  | Х | 400   | х | 15  | 1 PC  |
| 9         | 868  | Х | 450   | х | 15  | 1 PC  |
| 10        | 868  | Х | 86    | х | 15  | 2 PCS |
| 11        | 1708 | Х | 295   | х | 15  | 1 PC  |
| 12        | 1708 | Х | 295   | х | 15  | 1 PC  |
| 13        | 1224 | Х | 295   | х | 15  | 1 PC  |
| 14        | 238  | Х | 295   | х | 15  | 2 PCS |
| 15        | 400  | х | 130   | х | 15  | 4 PCS |
| 16        | 223  | х | 130   | х | 15  | 2 PCS |
| 17        | 252  | х | 400   | х | 2.5 | 2 PCS |
| 18        | 449  | Х | 279   | х | 15  | 1 PC  |
|           |      |   |       |   |     |       |

### HARDWARE LIST

| NO. |                                                                 | DESCRIPTION            | QTY |
|-----|-----------------------------------------------------------------|------------------------|-----|
| Α   |                                                                 | WOOD DOWEL M8 x 25MM   | 22  |
| В   |                                                                 | CAM NUT                | 18  |
| С   |                                                                 | CAM BOLT               | 18  |
| D   | (9)                                                             | CAM CAP                | 18  |
| E   | <mm (i)<="" td=""><td>CB SCREW M3.5 x 16MM</td><td>52</td></mm> | CB SCREW M3.5 x 16MM   | 52  |
| F   | ()                                                              | HANDLE SCREW M4 x 19MM | 10  |
| G   | <i>₹ammmm</i>                                                   | CB SCREW M4 x 38MM     | 16  |
| н   |                                                                 | CSK CAP WOOD M6 x 50MM | 4   |
| ı   |                                                                 | HINGES 5/8             | 6   |
| J   |                                                                 | HINGES 2/8             | 3   |
| K   |                                                                 | SHELF SUPPORT          | 12  |
| L   | $\int$                                                          | HANDLE 1106-96MM       | 5   |
| М   | 0                                                               | PVC NAIL WITH PIN 5/8  | 8   |
| N   |                                                                 | NAIL 5/8               | 44  |
| 0   |                                                                 | 18MM CHROME PIPE-568MM | 1   |
| Р   | <i></i>                                                         | ALLEN KEY M4           | 1   |
| Q   | L R                                                             | DRAWER SLIDE 16"       | 4   |
| R   | L                                                               | DRAWER SLIDE 16"       | 4   |
| s   |                                                                 | EURO SCREW 6 x 9       | 8   |
| Т   | <b>9</b>                                                        | V BRACKET              | 2   |
| U   | 0                                                               | WASHER                 | 10  |