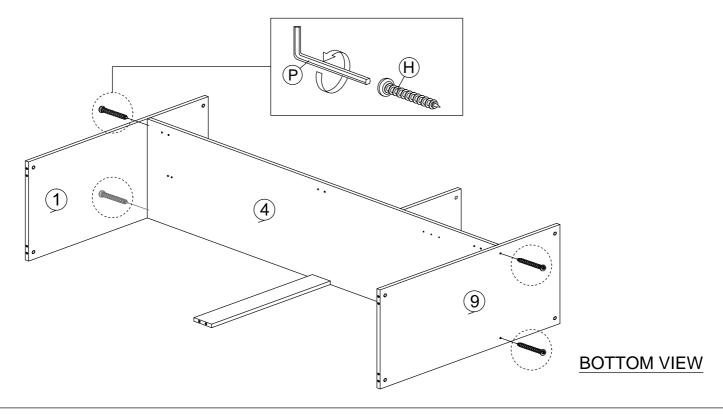

Use a flat blade screwdriver to tighten the cam nuts. A quarter turn clockwise is all that is needed.

### This is how a cam nut works......

The head of the cam bolt goes into the open mouth of the cam nut. You then turn the cam nut so it tightens over the bolt.

### TWO PERSONS REQUIRED TO ASSEMBLE THIS PRODUCT

- 1. Please check that you have all the parts listed before you start assembling. If you do find that something is missing, do not continue assembly. Please contact your supplier immediately.
- 2. Lay out all of the components on a soft surface as if you were preparing to do a jigsaw puzzle.
- 3. Separate and identify each component from the hardware pack and rest each one in its proper location before fastening.

### **PARTS LIST**

| IARTOLIOI |      |   |       |   |     |       |
|-----------|------|---|-------|---|-----|-------|
| NO.       |      |   | PARTS |   |     | QTY   |
| 1         | 868  | Х | 450   | х | 15  | 1 PC  |
| 2         | 1800 | Х | 450   | х | 15  | 1 PC  |
| 3         | 1800 | Х | 450   | х | 15  | 1 PC  |
| 4         | 1682 | Х | 450   | х | 15  | 1 PC  |
| 5         | 1711 | х | 298   | х | 2.5 | 3 PCS |
| 6         | 278  | х | 400   | х | 15  | 2 PCS |
| 7         | 573  | Х | 86    | х | 15  | 1 PC  |
| 8         | 573  | Х | 400   | х | 15  | 1 PC  |
| 9         | 868  | Х | 450   | х | 15  | 1 PC  |
| 10        | 868  | Х | 86    | х | 15  | 2 PCS |
| 11        | 1708 | Х | 295   | х | 15  | 1 PC  |
| 12        | 1708 | Х | 295   | х | 15  | 1 PC  |
| 13        | 1224 | Х | 295   | х | 15  | 1 PC  |
| 14        | 238  | Х | 295   | х | 15  | 2 PCS |
| 15        | 400  | х | 130   | х | 15  | 4 PCS |
| 16        | 223  | х | 130   | х | 15  | 2 PCS |
| 17        | 252  | х | 400   | х | 2.5 | 2 PCS |
| 18        | 449  | Х | 279   | х | 15  | 1 PC  |
|           |      |   |       |   |     |       |

### HARDWARE LIST

| NO. |                                                                 | DESCRIPTION            | QTY |
|-----|-----------------------------------------------------------------|------------------------|-----|
| Α   |                                                                 | WOOD DOWEL M8 x 25MM   | 22  |
| В   |                                                                 | CAM NUT                | 18  |
| С   |                                                                 | CAM BOLT               | 18  |
| D   | (9)                                                             | CAM CAP                | 18  |
| E   | <mm (i)<="" td=""><td>CB SCREW M3.5 x 16MM</td><td>52</td></mm> | CB SCREW M3.5 x 16MM   | 52  |
| F   | ()                                                              | HANDLE SCREW M4 x 19MM | 10  |
| G   | <i>₹ammmm</i>                                                   | CB SCREW M4 x 38MM     | 16  |
| н   |                                                                 | CSK CAP WOOD M6 x 50MM | 4   |
| ı   |                                                                 | HINGES 5/8             | 6   |
| J   |                                                                 | HINGES 2/8             | 3   |
| K   |                                                                 | SHELF SUPPORT          | 12  |
| L   | $\int$                                                          | HANDLE 1106-96MM       | 5   |
| М   | 0                                                               | PVC NAIL WITH PIN 5/8  | 8   |
| N   |                                                                 | NAIL 5/8               | 44  |
| 0   |                                                                 | 18MM CHROME PIPE-568MM | 1   |
| Р   | <i></i>                                                         | ALLEN KEY M4           | 1   |
| Q   | L R                                                             | DRAWER SLIDE 16"       | 4   |
| R   | L                                                               | DRAWER SLIDE 16"       | 4   |
| s   |                                                                 | EURO SCREW 6 x 9       | 8   |
| Т   | <b>9</b>                                                        | V BRACKET              | 2   |
| U   | 0                                                               | WASHER                 | 10  |