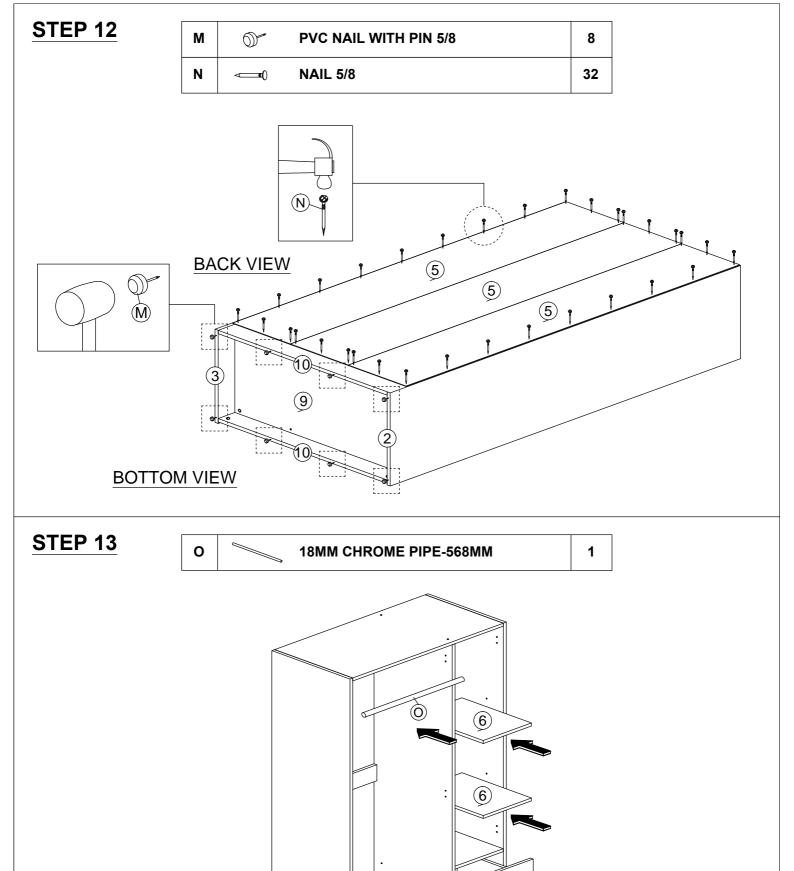

### HARDWARE LIST

| NO. |                                                                 | DESCRIPTION            | QTY |
|-----|-----------------------------------------------------------------|------------------------|-----|
| Α   |                                                                 | WOOD DOWEL M8 x 25MM   | 22  |
| В   |                                                                 | CAM NUT                | 18  |
| С   |                                                                 | CAM BOLT               | 18  |
| D   | (9)                                                             | CAM CAP                | 18  |
| E   | <mm (i)<="" td=""><td>CB SCREW M3.5 x 16MM</td><td>52</td></mm> | CB SCREW M3.5 x 16MM   | 52  |
| F   | ()                                                              | HANDLE SCREW M4 x 19MM | 10  |
| G   | <i>₹ammmm</i>                                                   | CB SCREW M4 x 38MM     | 16  |
| н   |                                                                 | CSK CAP WOOD M6 x 50MM | 4   |
| ı   |                                                                 | HINGES 5/8             | 6   |
| J   |                                                                 | HINGES 2/8             | 3   |
| K   |                                                                 | SHELF SUPPORT          | 12  |
| L   | $\int$                                                          | HANDLE 1106-96MM       | 5   |
| М   | 0                                                               | PVC NAIL WITH PIN 5/8  | 8   |
| N   |                                                                 | NAIL 5/8               | 44  |
| 0   |                                                                 | 18MM CHROME PIPE-568MM | 1   |
| Р   | <i></i>                                                         | ALLEN KEY M4           | 1   |
| Q   | L R                                                             | DRAWER SLIDE 16"       | 4   |
| R   | L                                                               | DRAWER SLIDE 16"       | 4   |
| s   |                                                                 | EURO SCREW 6 x 9       | 8   |
| Т   | <b>9</b>                                                        | V BRACKET              | 2   |
| U   | 0                                                               | WASHER                 | 10  |

### STEP 6

| E | <mm th="" ₽<=""><th>CB SCREW M3.5 x 16MM</th><th>12</th></mm>                                                                                                                                                                                                                                                                                                                                                                                                                                                                                                                                                                                                                                                                                                                                                                                                                                                                                                                                                                                                                                                                                                                                                                                                                                                                                                                                                                                                                                                                                                                                                                                                                                                                                                                                                                                                                                                                                                                                                                                                                                                                                                                                                                                                                                                                                                                                                                                                                                                                                                                                                                                                                                                                                                                                                                                                                              | CB SCREW M3.5 x 16MM | 12 |
|---|--------------------------------------------------------------------------------------------------------------------------------------------------------------------------------------------------------------------------------------------------------------------------------------------------------------------------------------------------------------------------------------------------------------------------------------------------------------------------------------------------------------------------------------------------------------------------------------------------------------------------------------------------------------------------------------------------------------------------------------------------------------------------------------------------------------------------------------------------------------------------------------------------------------------------------------------------------------------------------------------------------------------------------------------------------------------------------------------------------------------------------------------------------------------------------------------------------------------------------------------------------------------------------------------------------------------------------------------------------------------------------------------------------------------------------------------------------------------------------------------------------------------------------------------------------------------------------------------------------------------------------------------------------------------------------------------------------------------------------------------------------------------------------------------------------------------------------------------------------------------------------------------------------------------------------------------------------------------------------------------------------------------------------------------------------------------------------------------------------------------------------------------------------------------------------------------------------------------------------------------------------------------------------------------------------------------------------------------------------------------------------------------------------------------------------------------------------------------------------------------------------------------------------------------------------------------------------------------------------------------------------------------------------------------------------------------------------------------------------------------------------------------------------------------------------------------------------------------------------------------------------------------|----------------------|----|
| G | <a href="#"><a hr<="" th=""><th>CB SCREW M4 x 38MM</th><th>16</th></a></a></a></a></a></a></a></a></a></a></a></a></a></a></a></a></a></a></a></a></a></a></a></a></a></a></a></a></a></a></a></a></a></a></a></a></a></a></a></a></a></a></a></a></a></a></a></a></a></a></a></a></a></a></a></a></a></a></a></a></a></a></a></a></a></a></a></a></a></a></a></a></a></a></a></a></a></a></a></a></a></a></a></a></a></a></a></a></a></a></a></a></a></a></a></a></a></a></a></a></a></a></a></a></a></a></a></a></a></a></a></a></a></a></a></a></a></a></a></a></a></a></a></a></a></a></a></a></a></a></a></a></a></a></a></a></a></a></a></a></a></a></a></a></a></a></a></a></a></a></a></a></a></a></a></a></a></a></a></a></a></a></a></a></a></a></a></a></a></a></a> | CB SCREW M4 x 38MM   | 16 |
| N | <b>←</b>                                                                                                                                                                                                                                                                                                                                                                                                                                                                                                                                                                                                                                                                                                                                                                                                                                                                                                                                                                                                                                                                                                                                                                                                                                                                                                                                                                                                                                                                                                                                                                                                                                                                                                                                                                                                                                                                                                                                                                                                                                                                                                                                                                                                                                                                                                                                                                                                                                                                                                                                                                                                                                                                                                                                                                                                                                                                                   | NAIL 5/8             | 12 |
| R | L R                                                                                                                                                                                                                                                                                                                                                                                                                                                                                                                                                                                                                                                                                                                                                                                                                                                                                                                                                                                                                                                                                                                                                                                                                                                                                                                                                                                                                                                                                                                                                                                                                                                                                                                                                                                                                                                                                                                                                                                                                                                                                                                                                                                                                                                                                                                                                                                                                                                                                                                                                                                                                                                                                                                                                                                                                                                                                        | DRAWER SLIDE 16"     | 4  |

### **STEP 11**

| В |     | CAM NUT      | 7 |
|---|-----|--------------|---|
| D | (©) | CAM CAP      | 7 |
| Р |     | ALLEN KEY M4 | 1 |