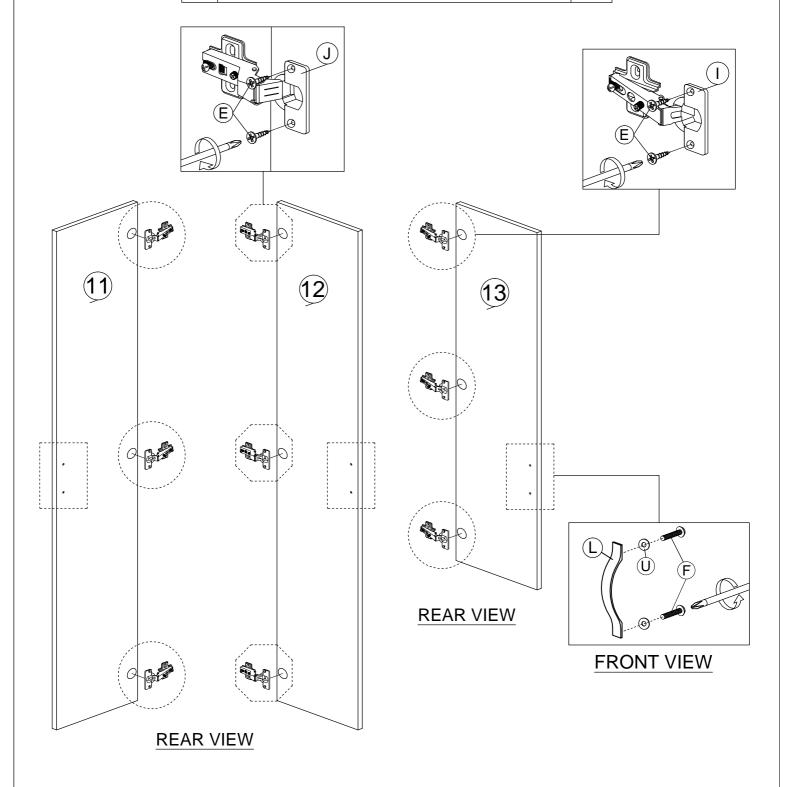

### HARDWARE LIST

| NO. |                                                                 | DESCRIPTION            | QTY |
|-----|-----------------------------------------------------------------|------------------------|-----|
| Α   |                                                                 | WOOD DOWEL M8 x 25MM   | 22  |
| В   |                                                                 | CAM NUT                | 18  |
| С   |                                                                 | CAM BOLT               | 18  |
| D   | (9)                                                             | CAM CAP                | 18  |
| E   | <mm (i)<="" td=""><td>CB SCREW M3.5 x 16MM</td><td>52</td></mm> | CB SCREW M3.5 x 16MM   | 52  |
| F   | ()                                                              | HANDLE SCREW M4 x 19MM | 10  |
| G   | <i>₹ammmm</i>                                                   | CB SCREW M4 x 38MM     | 16  |
| н   |                                                                 | CSK CAP WOOD M6 x 50MM | 4   |
| ı   |                                                                 | HINGES 5/8             | 6   |
| J   |                                                                 | HINGES 2/8             | 3   |
| K   |                                                                 | SHELF SUPPORT          | 12  |
| L   | $\int$                                                          | HANDLE 1106-96MM       | 5   |
| М   | 0                                                               | PVC NAIL WITH PIN 5/8  | 8   |
| N   |                                                                 | NAIL 5/8               | 44  |
| 0   |                                                                 | 18MM CHROME PIPE-568MM | 1   |
| Р   | <i></i>                                                         | ALLEN KEY M4           | 1   |
| Q   | L R                                                             | DRAWER SLIDE 16"       | 4   |
| R   | L                                                               | DRAWER SLIDE 16"       | 4   |
| s   |                                                                 | EURO SCREW 6 x 9       | 8   |
| Т   | <b>9</b>                                                        | V BRACKET              | 2   |
| U   | 0                                                               | WASHER                 | 10  |

### STEP 3

| E | <i>⊲шш</i> († | CB SCREW M3.5 x 16MM   | 18 |
|---|---------------|------------------------|----|
| F |               | HANDLE SCREW M4 x 19MM | 6  |
| ı |               | HINGES 5/8             | 6  |
| J |               | HINGES 2/8             | 3  |
| L |               | HANDLE 1106-96MM       | 3  |
| U | 0             | WASHER                 | 10 |