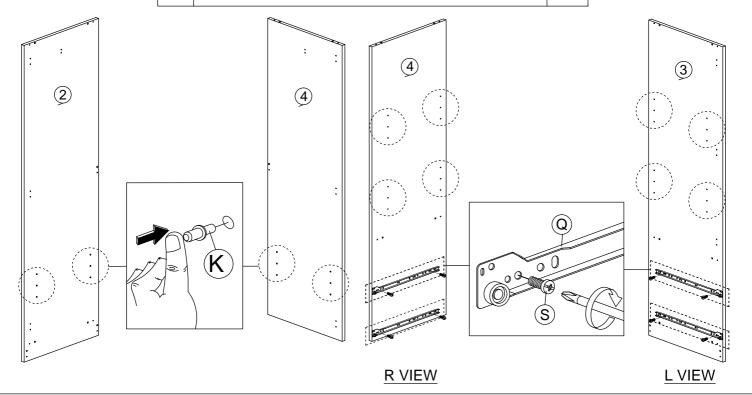

### STEP 5

| K | <b>P</b>   | SHELF SUPPORT    | 12 |
|---|------------|------------------|----|
| Q | L COLUMN R | DRAWER SLIDE 16" | 4  |
| S |            | EURO SCREW 6 x 9 | 8  |

### STEP 6

| E | <mm th="" ₽<=""><th>CB SCREW M3.5 x 16MM</th><th>12</th></mm>                                                                                                                                                                                                                                                                                                                                                                                                                                                                                                                                                                                                                                                                                                                                                                                                                                                                                                                                                                                                                                                                                                                                                                                                                                                                                                                                                                                                                                                                                                                                                                                                                                                                                                                                                                                                                                                                                                                                                                                                                                                                                                                                                                                                                                                                                                                                                                                                                                                                                                                                                                                                                                                                                                                                                                                                                              | CB SCREW M3.5 x 16MM | 12 |
|---|--------------------------------------------------------------------------------------------------------------------------------------------------------------------------------------------------------------------------------------------------------------------------------------------------------------------------------------------------------------------------------------------------------------------------------------------------------------------------------------------------------------------------------------------------------------------------------------------------------------------------------------------------------------------------------------------------------------------------------------------------------------------------------------------------------------------------------------------------------------------------------------------------------------------------------------------------------------------------------------------------------------------------------------------------------------------------------------------------------------------------------------------------------------------------------------------------------------------------------------------------------------------------------------------------------------------------------------------------------------------------------------------------------------------------------------------------------------------------------------------------------------------------------------------------------------------------------------------------------------------------------------------------------------------------------------------------------------------------------------------------------------------------------------------------------------------------------------------------------------------------------------------------------------------------------------------------------------------------------------------------------------------------------------------------------------------------------------------------------------------------------------------------------------------------------------------------------------------------------------------------------------------------------------------------------------------------------------------------------------------------------------------------------------------------------------------------------------------------------------------------------------------------------------------------------------------------------------------------------------------------------------------------------------------------------------------------------------------------------------------------------------------------------------------------------------------------------------------------------------------------------------------|----------------------|----|
| G | <a href="#"><a hr<="" th=""><th>CB SCREW M4 x 38MM</th><th>16</th></a></a></a></a></a></a></a></a></a></a></a></a></a></a></a></a></a></a></a></a></a></a></a></a></a></a></a></a></a></a></a></a></a></a></a></a></a></a></a></a></a></a></a></a></a></a></a></a></a></a></a></a></a></a></a></a></a></a></a></a></a></a></a></a></a></a></a></a></a></a></a></a></a></a></a></a></a></a></a></a></a></a></a></a></a></a></a></a></a></a></a></a></a></a></a></a></a></a></a></a></a></a></a></a></a></a></a></a></a></a></a></a></a></a></a></a></a></a></a></a></a></a></a></a></a></a></a></a></a></a></a></a></a></a></a></a></a></a></a></a></a></a></a></a></a></a></a></a></a></a></a></a></a></a></a></a></a></a></a></a></a></a></a></a></a></a></a></a></a></a></a> | CB SCREW M4 x 38MM   | 16 |
| N | <b>←</b>                                                                                                                                                                                                                                                                                                                                                                                                                                                                                                                                                                                                                                                                                                                                                                                                                                                                                                                                                                                                                                                                                                                                                                                                                                                                                                                                                                                                                                                                                                                                                                                                                                                                                                                                                                                                                                                                                                                                                                                                                                                                                                                                                                                                                                                                                                                                                                                                                                                                                                                                                                                                                                                                                                                                                                                                                                                                                   | NAIL 5/8             | 12 |
| R | L R                                                                                                                                                                                                                                                                                                                                                                                                                                                                                                                                                                                                                                                                                                                                                                                                                                                                                                                                                                                                                                                                                                                                                                                                                                                                                                                                                                                                                                                                                                                                                                                                                                                                                                                                                                                                                                                                                                                                                                                                                                                                                                                                                                                                                                                                                                                                                                                                                                                                                                                                                                                                                                                                                                                                                                                                                                                                                        | DRAWER SLIDE 16"     | 4  |