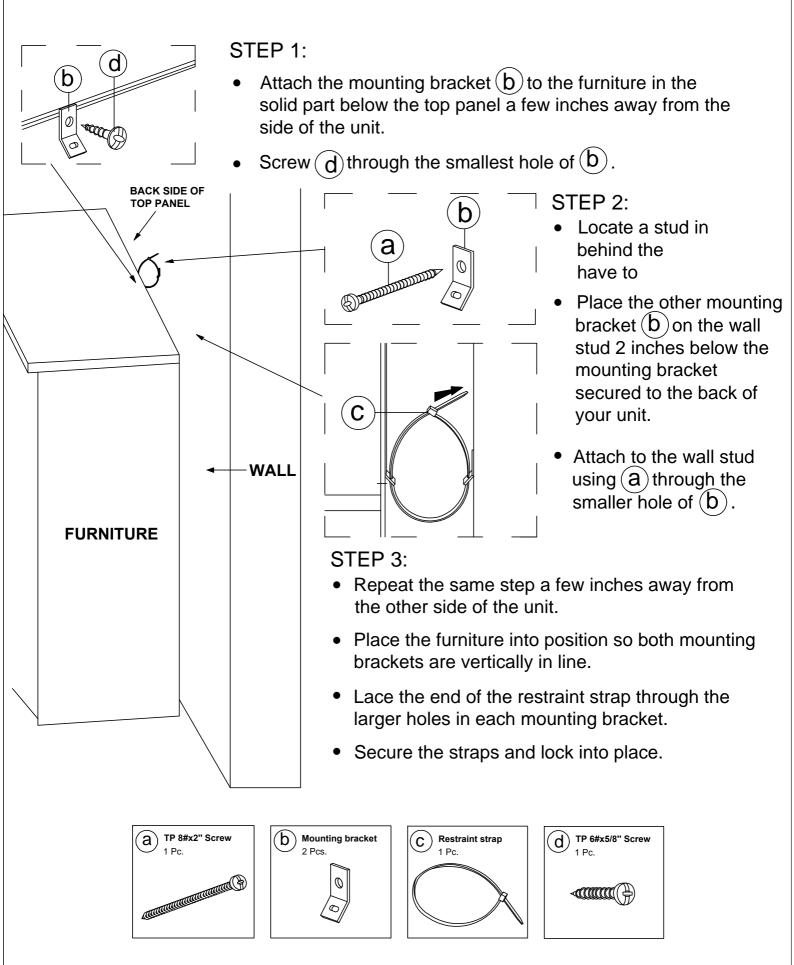

### Installation of Anti-Tip Restraint

### Kit includes:

A (x1) Long screw

B (x2)
Mounting bracket

C (x1) Restraint strap

D (x1) Short screw

### FITTING OF ANTI-TIP SAFETY STRAP