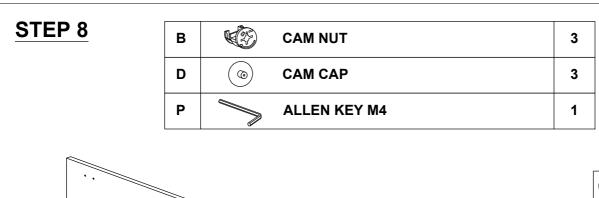

| DRAWER SLIDE 16"     | 4  |



### STEP 7

| F | ( <del>)</del> | HANDLE SCREW M4 x 19MM | 4 |
|---|----------------|------------------------|---|
| L |                | HANDLE 1106-96MM       | 2 |
| U | 0              | WASHER                 | 4 |















# B CAM NUT 8 D CAM CAP 8 P ALLEN KEY M4 1



### **STEP 11**

| В |     | CAM NUT      | 7 |
|---|-----|--------------|---|
| D | (©) | CAM CAP      | 7 |
| Р |     | ALLEN KEY M4 | 1 |













# **COMPLETED**



### Installation of Anti-Tip Restraint

### Kit includes:



A (x1) Long screw



B (x2)
Mounting bracket



C (x1) Restraint strap



D (x1) Short screw



# WARNING



Serious of fatal crushing injuries can occur from furniture tip-over. To help Prevent tip-over:

- Install tip-over restraint provided
- Place heaviest items in the lower drawers
- Do not set TV's or other heavy objectS on top of this product
- Never allow children to climb or hang on drawers, doors or shelves
- Never open more than one drawer at a time
- Do not defeat or remove the drawer interloc