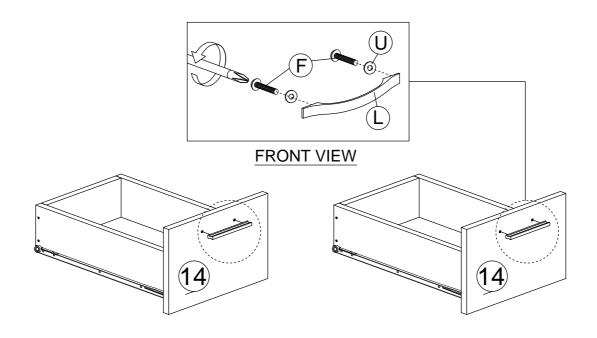

### STEP 3

| E | <i>⊲шш</i> († | CB SCREW M3.5 x 16MM   | 18 |
|---|---------------|------------------------|----|
| F |               | HANDLE SCREW M4 x 19MM | 6  |
| ı |               | HINGES 5/8             | 6  |
| J |               | HINGES 2/8             | 3  |
| L |               | HANDLE 1106-96MM       | 3  |
| U | 0             | WASHER                 | 10 |

### STEP 7

| F | ( <del>)</del> | HANDLE SCREW M4 x 19MM | 4 |
|---|----------------|------------------------|---|
| L |                | HANDLE 1106-96MM       | 2 |
| U | 0              | WASHER                 | 4 |