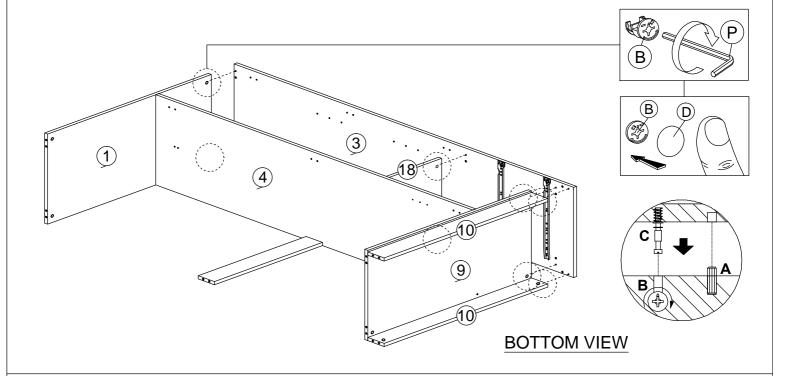

Use a flat blade screwdriver to tighten the cam nuts. A quarter turn clockwise is all that is needed.

### This is how a cam nut works......

The head of the cam bolt goes into the open mouth of the cam nut. You then turn the cam nut so it tightens over the bolt.

### TWO PERSONS REQUIRED TO ASSEMBLE THIS PRODUCT

- 1. Please check that you have all the parts listed before you start assembling. If you do find that something is missing, do not continue assembly. Please contact your supplier immediately.
- 2. Lay out all of the components on a soft surface as if you were preparing to do a jigsaw puzzle.
- 3. Separate and identify each component from the hardware pack and rest each one in its proper location before fastening.

### **PARTS LIST**

| IARTOLIOI |      |   |       |   |     |       |
|-----------|------|---|-------|---|-----|-------|
| NO.       |      |   | PARTS |   |     | QTY   |
| 1         | 868  | Х | 450   | х | 15  | 1 PC  |
| 2         | 1800 | Х | 450   | х | 15  | 1 PC  |
| 3         | 1800 | Х | 450   | х | 15  | 1 PC  |
| 4         | 1682 | Х | 450   | х | 15  | 1 PC  |
| 5         | 1711 | х | 298   | х | 2.5 | 3 PCS |
| 6         | 278  | х | 400   | х | 15  | 2 PCS |
| 7         | 573  | Х | 86    | х | 15  | 1 PC  |
| 8         | 573  | Х | 400   | х | 15  | 1 PC  |
| 9         | 868  | Х | 450   | х | 15  | 1 PC  |
| 10        | 868  | Х | 86    | х | 15  | 2 PCS |
| 11        | 1708 | Х | 295   | х | 15  | 1 PC  |
| 12        | 1708 | Х | 295   | х | 15  | 1 PC  |
| 13        | 1224 | Х | 295   | х | 15  | 1 PC  |
| 14        | 238  | Х | 295   | х | 15  | 2 PCS |
| 15        | 400  | х | 130   | х | 15  | 4 PCS |
| 16        | 223  | х | 130   | х | 15  | 2 PCS |
| 17        | 252  | х | 400   | х | 2.5 | 2 PCS |
| 18        | 449  | Х | 279   | х | 15  | 1 PC  |
|           |      |   |       |   |     |       |

### HARDWARE LIST

| NO. |                                                                 | DESCRIPTION            | QTY |
|-----|-----------------------------------------------------------------|------------------------|-----|
| Α   |                                                                 | WOOD DOWEL M8 x 25MM   | 22  |
| В   |                                                                 | CAM NUT                | 18  |
| С   |                                                                 | CAM BOLT               | 18  |
| D   | (9)                                                             | CAM CAP                | 18  |
| E   | <mm (i)<="" td=""><td>CB SCREW M3.5 x 16MM</td><td>52</td></mm> | CB SCREW M3.5 x 16MM   | 52  |
| F   | ()                                                              | HANDLE SCREW M4 x 19MM | 10  |
| G   | <i>₹ammmm</i>                                                   | CB SCREW M4 x 38MM     | 16  |
| н   |                                                                 | CSK CAP WOOD M6 x 50MM | 4   |
| ı   |                                                                 | HINGES 5/8             | 6   |
| J   |                                                                 | HINGES 2/8             | 3   |
| K   |                                                                 | SHELF SUPPORT          | 12  |
| L   | $\int$                                                          | HANDLE 1106-96MM       | 5   |
| М   | 0                                                               | PVC NAIL WITH PIN 5/8  | 8   |
| N   |                                                                 | NAIL 5/8               | 44  |
| 0   |                                                                 | 18MM CHROME PIPE-568MM | 1   |
| Р   | <i></i>                                                         | ALLEN KEY M4           | 1   |
| Q   | L R                                                             | DRAWER SLIDE 16"       | 4   |
| R   | L                                                               | DRAWER SLIDE 16"       | 4   |
| s   |                                                                 | EURO SCREW 6 x 9       | 8   |
| Т   | <b>9</b>                                                        | V BRACKET              | 2   |
| U   | 0                                                               | WASHER                 | 10  |