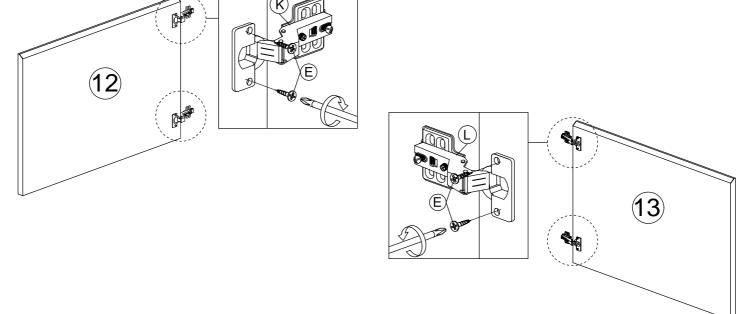

K   |                           | SOFT CLOSE HINGES 7/8  | 2   |
| L   |                           | SOFT CLOSE HINGES 2/8  | 2   |
| М   | L R                       | DRAWER SLIDE 14"       | 6   |
| N   | L R                       | DRAWER SLIDE 14"       | 6   |





#### **PARTS LIST**

| NO. |     | PARTS |     |   | QTY |       |
|-----|-----|-------|-----|---|-----|-------|
| 17  | 340 | Х     | 76  | Х | 15  | 6 PCS |
| 18  | 424 | Х     | 76  | Х | 15  | 6 PCS |
| 19  | 433 | Х     | 318 | Х | 2.5 | 3 PCS |

#### **HARDWARE LIST**

| NO. | DESCRIPTION              | QTY |
|-----|--------------------------|-----|
| 0   | BOTTOM SUPPORT METAL LEG | 2   |
| Р   | METAL LEG                | 4   |
| Q   | 3MM PVH-1566MM           | 1   |
| R   | EURO SCREW 6 x 9         | 12  |

























| В |     | CAM NUT      | 4 |
|---|-----|--------------|---|
| D | (0) | CAM CAP      | 4 |
| н |     | ALLEN KEY M4 | 1 |









## **STEP 13**





### **STEP 14**

| E | <i>⊲ππ</i> | CB SCREW M3.5 x 16MM | 4 |
|---|------------|----------------------|---|
| ı |            | PVC CORNER L BRACKET | 2 |











# **COMPLETED**