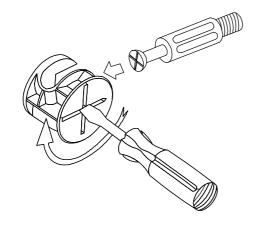

Use a flat blade screwdriver to tighten the cam nuts. A quarter turn clockwise is all that is needed.

# This is how a cam nut works......

The head of the cam bolt goes into the open mouth of the cam nut. You then turn the cam nut so it tightens over the bolt.