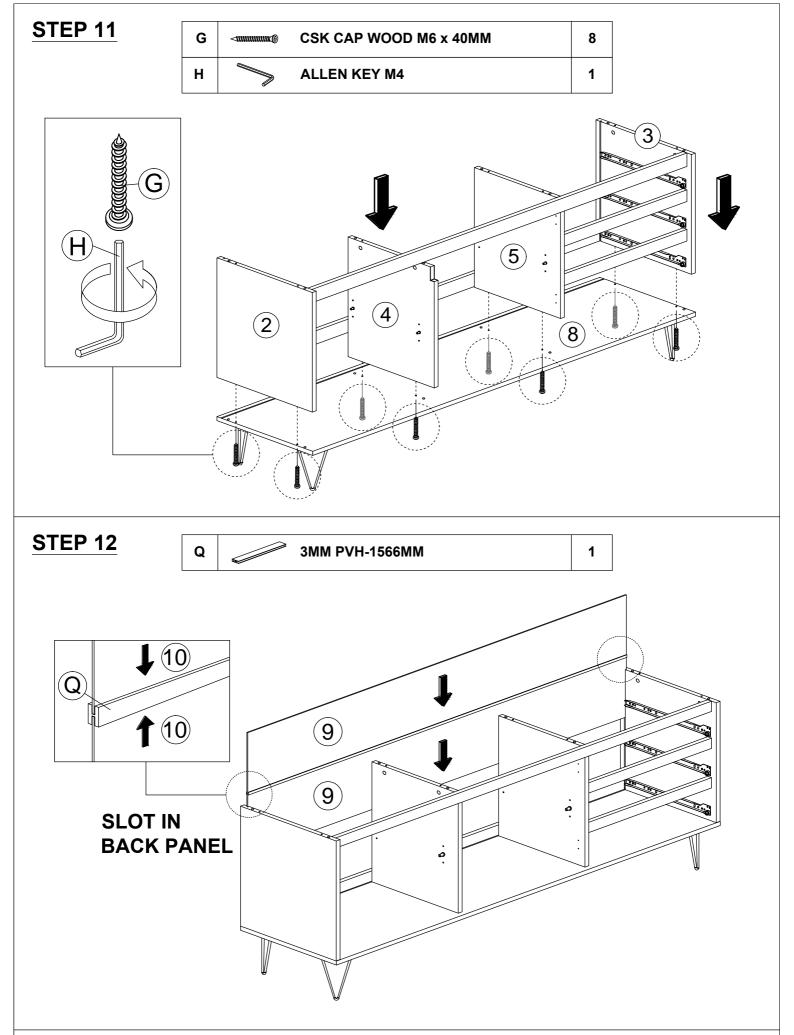

#### **HARDWARE LIST**

| NO. | DESCRIPTION              | QTY |
|-----|--------------------------|-----|
| 0   | BOTTOM SUPPORT METAL LEG | 2   |
| Р   | METAL LEG                | 4   |
| Q   | 3MM PVH-1566MM           | 1   |
| R   | EURO SCREW 6 x 9         | 12  |