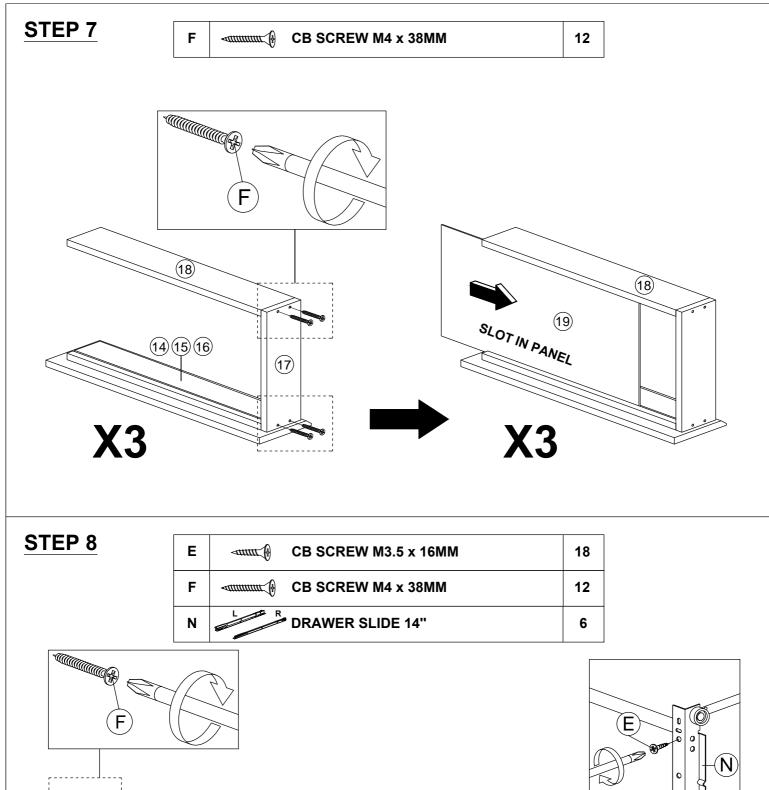

#### **PARTS LIST**

| NO. |     | PARTS |     |   | QTY |       |
|-----|-----|-------|-----|---|-----|-------|
| 17  | 340 | Х     | 76  | Х | 15  | 6 PCS |
| 18  | 424 | Х     | 76  | Х | 15  | 6 PCS |
| 19  | 433 | Х     | 318 | Х | 2.5 | 3 PCS |