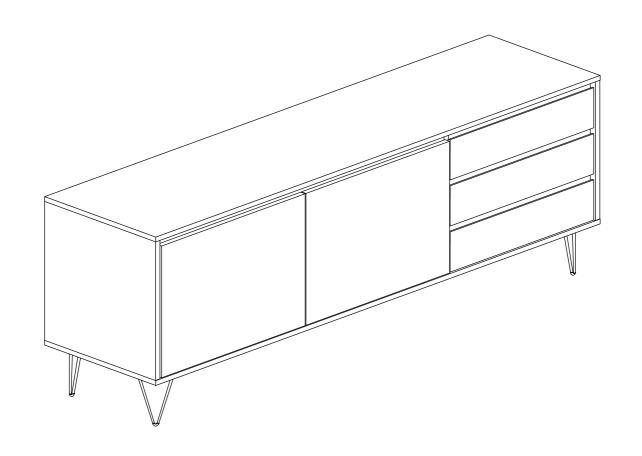

----|-----|---|-----|-------|
| 17  | 340 | Х     | 76  | Х | 15  | 6 PCS |
| 18  | 424 | Х     | 76  | Х | 15  | 6 PCS |
| 19  | 433 | Х     | 318 | Х | 2.5 | 3 PCS |

#### **HARDWARE LIST**

| NO. | DESCRIPTION              | QTY |
|-----|--------------------------|-----|
| 0   | BOTTOM SUPPORT METAL LEG | 2   |
| Р   | METAL LEG                | 4   |
| Q   | 3MM PVH-1566MM           | 1   |
| R   | EURO SCREW 6 x 9         | 12  |

























| В |     | CAM NUT      | 4 |
|---|-----|--------------|---|
| D | (0) | CAM CAP      | 4 |
| н |     | ALLEN KEY M4 | 1 |









## **STEP 13**





### **STEP 14**

| E | <i>⊲ππ</i> | CB SCREW M3.5 x 16MM | 4 |
|---|------------|----------------------|---|
| ı |            | PVC CORNER L BRACKET | 2 |











# **COMPLETED**