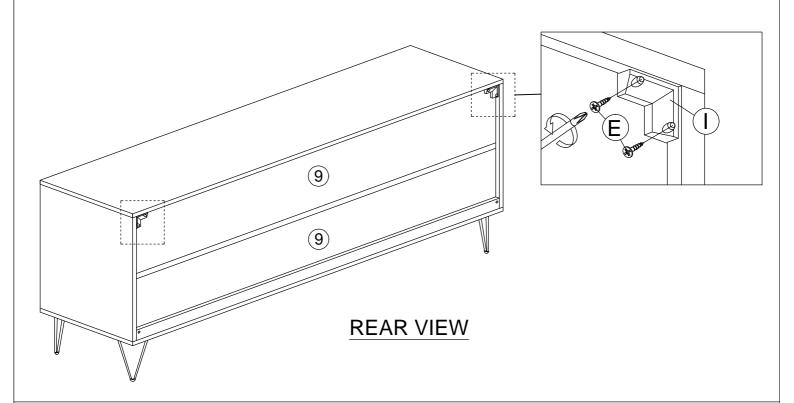

### **STEP 14**

| E | <i>⊲ππ</i> | CB SCREW M3.5 x 16MM | 4 |
|---|------------|----------------------|---|
| ı |            | PVC CORNER L BRACKET | 2 |