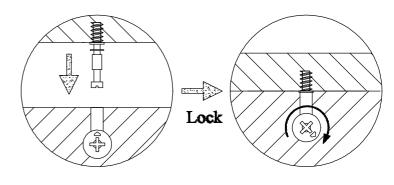

Use a flat blade screwdriver to tighten the cam nuts. A quarter turn clockwise is all that is needed.

# This is how a cam nut works......

The head of the cam bolt goes into the open mouth of the cam nut. You then turn the cam nut so it tightens over the bolt.