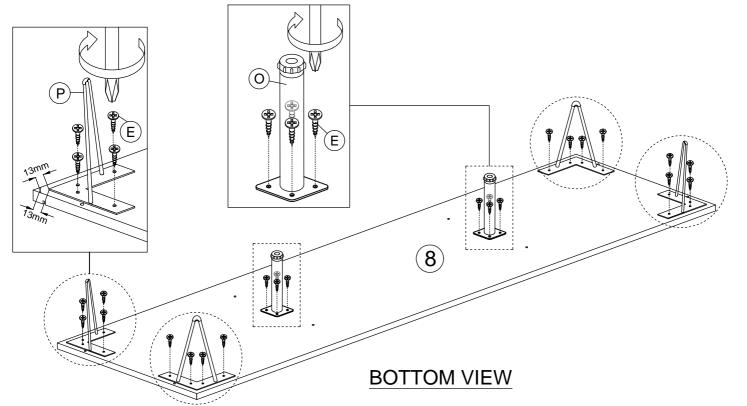

#### **HARDWARE LIST**

| NO. | DESCRIPTION              | QTY |
|-----|--------------------------|-----|
| 0   | BOTTOM SUPPORT METAL LEG | 2   |
| Р   | METAL LEG                | 4   |
| Q   | 3MM PVH-1566MM           | 1   |
| R   | EURO SCREW 6 x 9         | 12  |