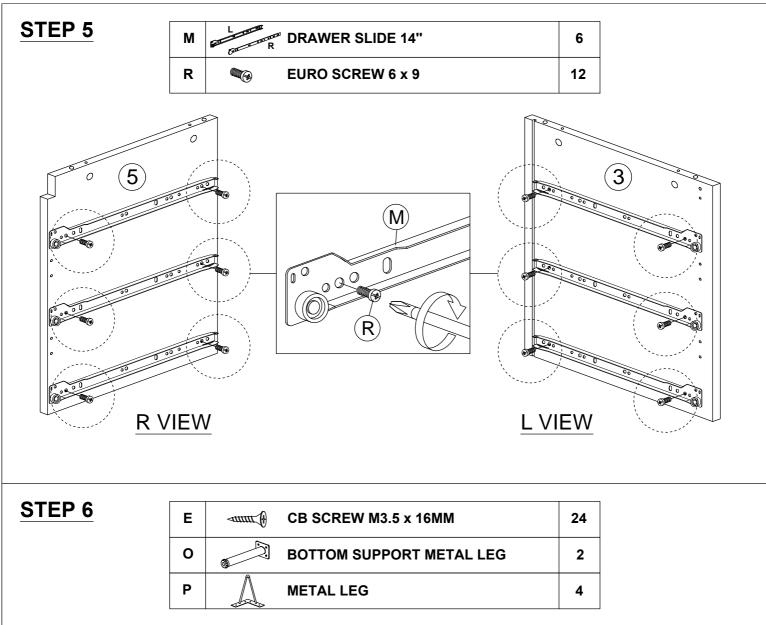

#### **HARDWARE LIST**

| NO. |                           | DESCRIPTION            | QTY |
|-----|---------------------------|------------------------|-----|
| Α   |                           | WOOD DOWEL M8 x 25MM   | 28  |
| В   |                           | CAM NUT                | 12  |
| С   |                           | CAM BOLT               | 12  |
| D   | (a)                       | CAM CAP                | 12  |
| E   | <i>⊲шш</i> ( <del>)</del> | CB SCREW M3.5 x 16MM   | 70  |
| F   | <b>√</b>                  | CB SCREW M4 x 38MM     | 24  |
| G   | <                         | CSK CAP WOOD M6 x 40MM | 8   |
| Н   |                           | ALLEY KEY M4           | 1   |
| ı   |                           | PVC CORNER L BRACKET   | 2   |
| J   | <b>©</b>                  | SHELF SUPPORT          | 8   |
| K   |                           | SOFT CLOSE HINGES 7/8  | 2   |
| L   |                           | SOFT CLOSE HINGES 2/8  | 2   |
| М   | L R                       | DRAWER SLIDE 14"       | 6   |
| N   | L R                       | DRAWER SLIDE 14"       | 6   |

#### **HARDWARE LIST**

| NO. | DESCRIPTION              | QTY |
|-----|--------------------------|-----|
| 0   | BOTTOM SUPPORT METAL LEG | 2   |
| Р   | METAL LEG                | 4   |
| Q   | 3MM PVH-1566MM           | 1   |
| R   | EURO SCREW 6 x 9         | 12  |