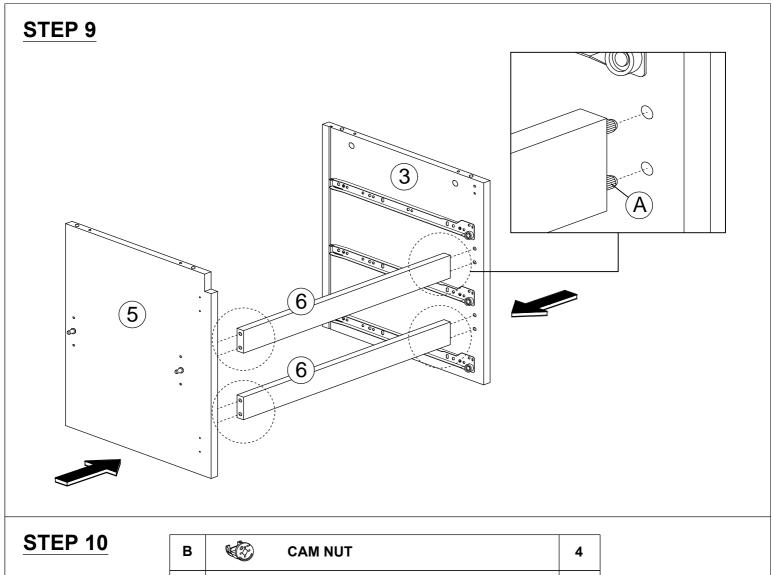

Use a flat blade screwdriver to tighten the cam nuts. A quarter turn clockwise is all that is needed.

# This is how a cam nut works......

The head of the cam bolt goes into the open mouth of the cam nut. You then turn the cam nut so it tightens over the bolt.

| В |     | CAM NUT      | 4 |
|---|-----|--------------|---|
| D | (0) | CAM CAP      | 4 |
| н |     | ALLEN KEY M4 | 1 |