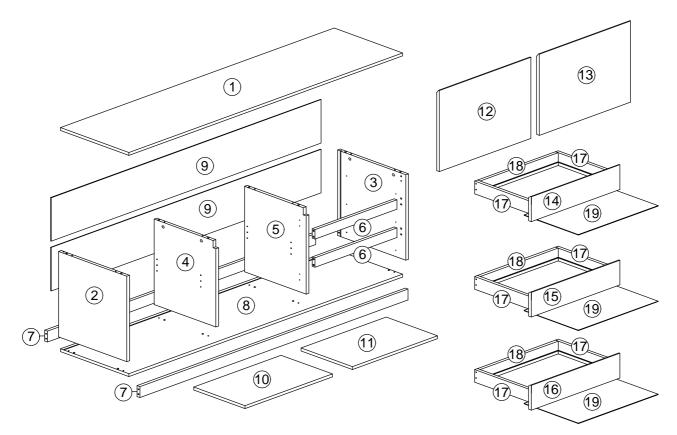

#### **PARTS LIST**

| NO. |        |   | PARTS |   |     | QTY   |
|-----|--------|---|-------|---|-----|-------|
| 1   | 1600   | х | 400   | Х | 15  | 1 PC  |
| 2   | 470    | х | 399   | Х | 15  | 1 PC  |
| 3   | 470    | х | 399   | Х | 15  | 1 PC  |
| 4   | 470    | х | 360   | Х | 15  | 1 PC  |
| 5   | 470    | х | 360   | Х | 15  | 1 PC  |
| 6   | 480    | х | 52    | х | 15  | 2 PCS |
| 7   | 1566.5 | х | 60    | Х | 15  | 2 PCS |
| 8   | 1600   | х | 400   | Х | 15  | 1 PC  |
| 9   | 1575   | х | 239   | Х | 2.5 | 2 PCS |
| 10  | 531    | x | 340   | X | 15  | 1 PC  |
| 11  | 523    | x | 340   | X | 15  | 1 PC  |
| 12  | 447    | x | 534   | X | 15  | 1 PC  |
| 13  | 447    | х | 534   | Х | 15  | 1 PC  |
| 14  | 483    | х | 137   | Х | 15  | 1 PC  |
| 15  | 483    | х | 137   | Х | 15  | 1 PC  |
| 16  | 483    | Х | 137   | Х | 15  | 1 PC  |

#### **PARTS LIST**

| NO. |     | PARTS |     |   | QTY |       |
|-----|-----|-------|-----|---|-----|-------|
| 17  | 340 | Х     | 76  | Х | 15  | 6 PCS |
| 18  | 424 | Х     | 76  | Х | 15  | 6 PCS |
| 19  | 433 | Х     | 318 | Х | 2.5 | 3 PCS |