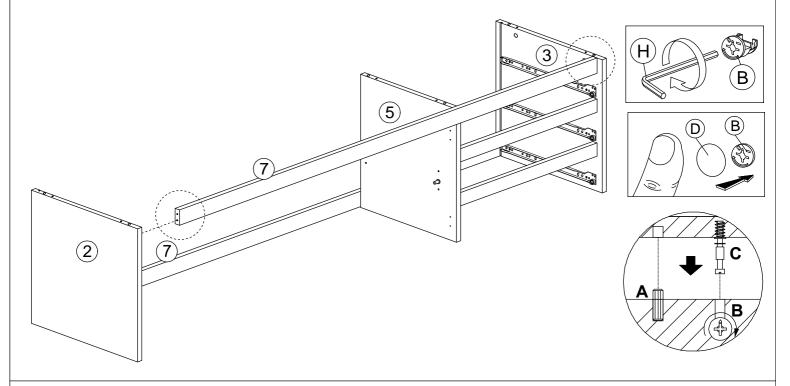

| В |     | CAM NUT      | 4 |
|---|-----|--------------|---|
| D | (0) | CAM CAP      | 4 |
| н |     | ALLEN KEY M4 | 1 |