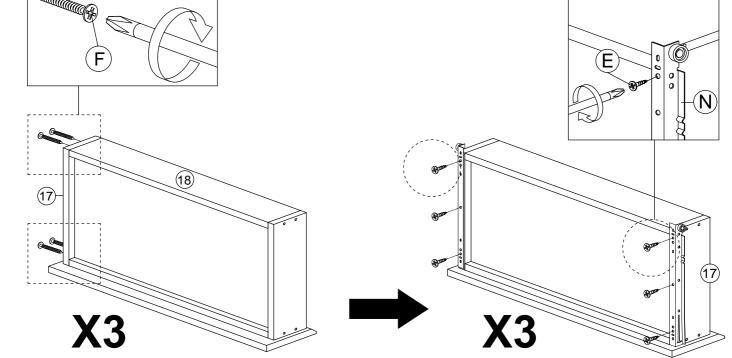

#### **HARDWARE LIST**

| NO. |                           | DESCRIPTION            | QTY |
|-----|---------------------------|------------------------|-----|
| Α   |                           | WOOD DOWEL M8 x 25MM   | 28  |
| В   |                           | CAM NUT                | 12  |
| С   |                           | CAM BOLT               | 12  |
| D   | (a)                       | CAM CAP                | 12  |
| E   | <i>⊲шш</i> ( <del>)</del> | CB SCREW M3.5 x 16MM   | 70  |
| F   | <b>√</b>                  | CB SCREW M4 x 38MM     | 24  |
| G   | <                         | CSK CAP WOOD M6 x 40MM | 8   |
| Н   |                           | ALLEY KEY M4           | 1   |
| ı   |                           | PVC CORNER L BRACKET   | 2   |
| J   | <b>©</b>                  | SHELF SUPPORT          | 8   |
| K   |                           | SOFT CLOSE HINGES 7/8  | 2   |
| L   |                           | SOFT CLOSE HINGES 2/8  | 2   |
| М   | L R                       | DRAWER SLIDE 14"       | 6   |
| N   | L R                       | DRAWER SLIDE 14"       | 6   |