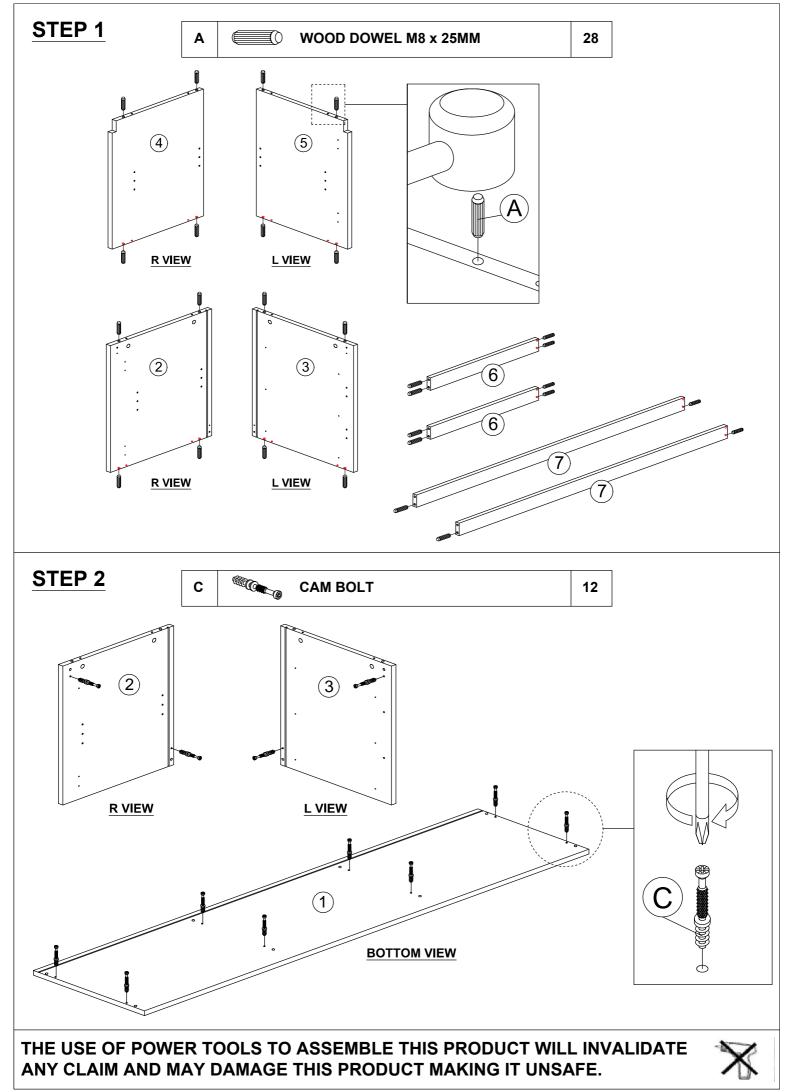

#### **PARTS LIST**

| NO. |        |   | PARTS |   |     | QTY   |
|-----|--------|---|-------|---|-----|-------|
| 1   | 1600   | х | 400   | Х | 15  | 1 PC  |
| 2   | 470    | х | 399   | Х | 15  | 1 PC  |
| 3   | 470    | х | 399   | Х | 15  | 1 PC  |
| 4   | 470    | х | 360   | Х | 15  | 1 PC  |
| 5   | 470    | х | 360   | Х | 15  | 1 PC  |
| 6   | 480    | х | 52    | х | 15  | 2 PCS |
| 7   | 1566.5 | х | 60    | Х | 15  | 2 PCS |
| 8   | 1600   | х | 400   | Х | 15  | 1 PC  |
| 9   | 1575   | х | 239   | Х | 2.5 | 2 PCS |
| 10  | 531    | x | 340   | X | 15  | 1 PC  |
| 11  | 523    | x | 340   | X | 15  | 1 PC  |
| 12  | 447    | x | 534   | X | 15  | 1 PC  |
| 13  | 447    | х | 534   | Х | 15  | 1 PC  |
| 14  | 483    | х | 137   | Х | 15  | 1 PC  |
| 15  | 483    | х | 137   | Х | 15  | 1 PC  |
| 16  | 483    | Х | 137   | Х | 15  | 1 PC  |

#### **HARDWARE LIST**

| NO. |                           | DESCRIPTION            | QTY |
|-----|---------------------------|------------------------|-----|
| Α   |                           | WOOD DOWEL M8 x 25MM   | 28  |
| В   |                           | CAM NUT                | 12  |
| С   |                           | CAM BOLT               | 12  |
| D   | (a)                       | CAM CAP                | 12  |
| E   | <i>⊲шш</i> ( <del>)</del> | CB SCREW M3.5 x 16MM   | 70  |
| F   | <b>√</b>                  | CB SCREW M4 x 38MM     | 24  |
| G   | <                         | CSK CAP WOOD M6 x 40MM | 8   |
| Н   |                           | ALLEY KEY M4           | 1   |
| ı   |                           | PVC CORNER L BRACKET   | 2   |
| J   | <b>©</b>                  | SHELF SUPPORT          | 8   |
| K   |                           | SOFT CLOSE HINGES 7/8  | 2   |
| L   |                           | SOFT CLOSE HINGES 2/8  | 2   |
| М   | L R                       | DRAWER SLIDE 14"       | 6   |
| N   | L R                       | DRAWER SLIDE 14"       | 6   |