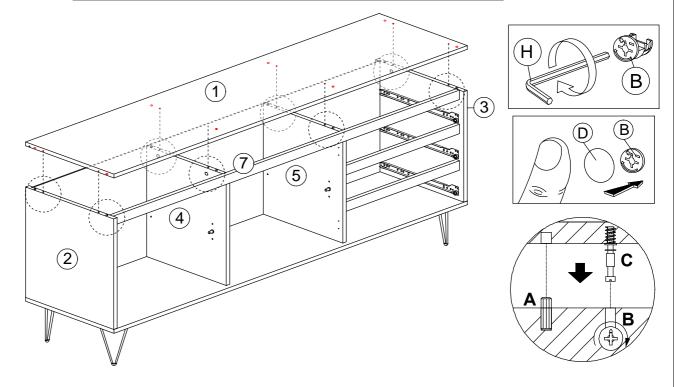

RAWER SLIDE 14"       | 6   |
| N   | L R                       | DRAWER SLIDE 14"       | 6   |





#### **PARTS LIST**

| NO. |     | PARTS |     |   | QTY |       |
|-----|-----|-------|-----|---|-----|-------|
| 17  | 340 | Х     | 76  | Х | 15  | 6 PCS |
| 18  | 424 | Х     | 76  | Х | 15  | 6 PCS |
| 19  | 433 | Х     | 318 | Х | 2.5 | 3 PCS |

#### **HARDWARE LIST**

| NO. | DESCRIPTION              | QTY |
|-----|--------------------------|-----|
| 0   | BOTTOM SUPPORT METAL LEG | 2   |
| Р   | METAL LEG                | 4   |
| Q   | 3MM PVH-1566MM           | 1   |
| R   | EURO SCREW 6 x 9         | 12  |

























| В |     | CAM NUT      | 4 |
|---|-----|--------------|---|
| D | (0) | CAM CAP      | 4 |
| н |     | ALLEN KEY M4 | 1 |









## **STEP 13**





### **STEP 14**

| E | <i>⊲ππ</i> | CB SCREW M3.5 x 16MM | 4 |
|---|------------|----------------------|---|
| ı |            | PVC CORNER L BRACKET | 2 |











# **COMPLETED**