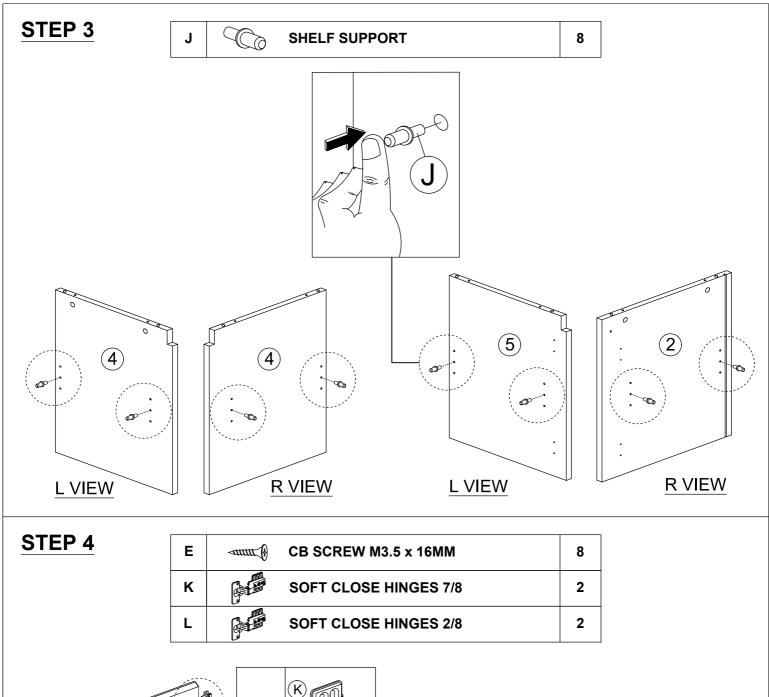

#### **HARDWARE LIST**

| NO. |                           | DESCRIPTION            | QTY |
|-----|---------------------------|------------------------|-----|
| Α   |                           | WOOD DOWEL M8 x 25MM   | 28  |
| В   |                           | CAM NUT                | 12  |
| С   |                           | CAM BOLT               | 12  |
| D   | (a)                       | CAM CAP                | 12  |
| E   | <i>⊲шш</i> ( <del>)</del> | CB SCREW M3.5 x 16MM   | 70  |
| F   | <b>√</b>                  | CB SCREW M4 x 38MM     | 24  |
| G   | <                         | CSK CAP WOOD M6 x 40MM | 8   |
| Н   |                           | ALLEY KEY M4           | 1   |
| ı   |                           | PVC CORNER L BRACKET   | 2   |
| J   | <b>©</b>                  | SHELF SUPPORT          | 8   |
| K   |                           | SOFT CLOSE HINGES 7/8  | 2   |
| L   |                           | SOFT CLOSE HINGES 2/8  | 2   |
| М   | L R                       | DRAWER SLIDE 14"       | 6   |
| N   | L R                       | DRAWER SLIDE 14"       | 6   |