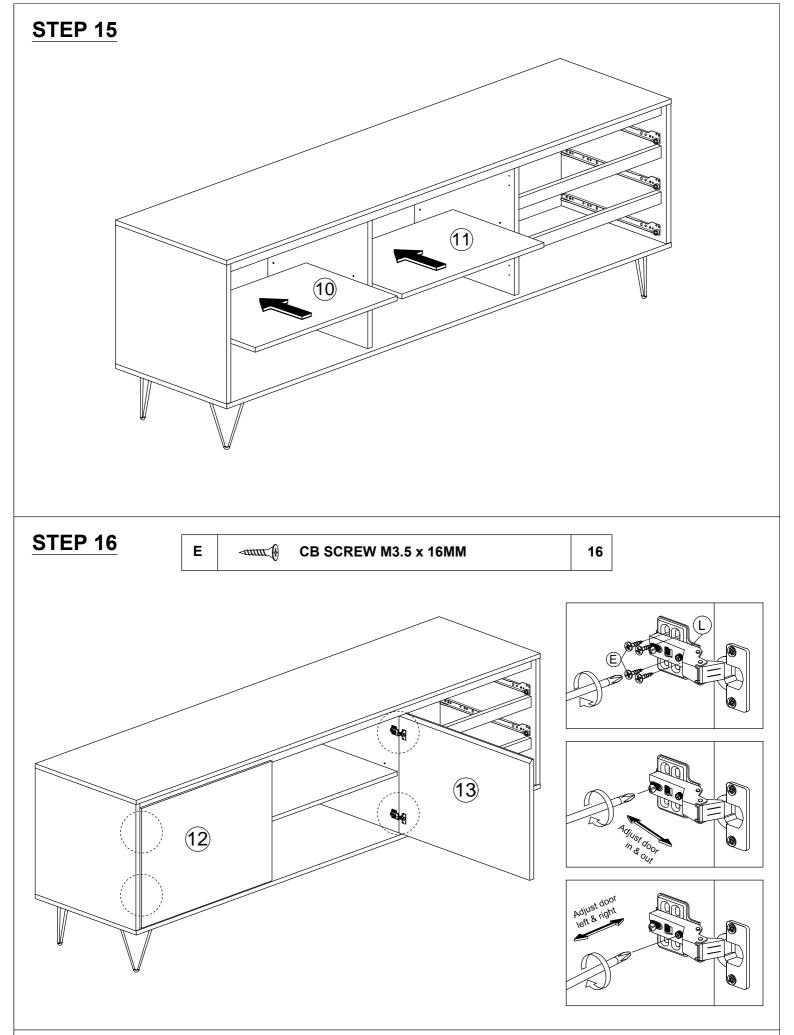

#### **HARDWARE LIST**

| NO. |                           | DESCRIPTION            | QTY |
|-----|---------------------------|------------------------|-----|
| Α   |                           | WOOD DOWEL M8 x 25MM   | 28  |
| В   |                           | CAM NUT                | 12  |
| С   |                           | CAM BOLT               | 12  |
| D   | (a)                       | CAM CAP                | 12  |
| E   | <i>⊲шш</i> ( <del>)</del> | CB SCREW M3.5 x 16MM   | 70  |
| F   | <b>√</b>                  | CB SCREW M4 x 38MM     | 24  |
| G   | <                         | CSK CAP WOOD M6 x 40MM | 8   |
| Н   |                           | ALLEY KEY M4           | 1   |
| ı   |                           | PVC CORNER L BRACKET   | 2   |
| J   | <b>©</b>                  | SHELF SUPPORT          | 8   |
| K   |                           | SOFT CLOSE HINGES 7/8  | 2   |
| L   |                           | SOFT CLOSE HINGES 2/8  | 2   |
| М   | L R                       | DRAWER SLIDE 14"       | 6   |
| N   | L R                       | DRAWER SLIDE 14"       | 6   |