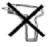

Use a flat blade screwdriver to tighten the cam nuts. A quarter turn clockwise is all that is needed.

# This is how a cam nut works......

The head of the cam bolt goes into the open mouth of the cam nut. You then turn the cam nut so it tightens over the bolt.