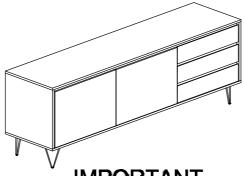

# TIMBER ART DESIGN UK

# VIN-164065-SB ASSEMBLY INSTRUCTIONS



# IMPORTANT PLEASE READ BEFORE YOU CONTINUE FURTHER

#### WARNING AND INSTRUCTIONS

- PLEASE KEEP THE ORIGINAL PACKAGING UNTIL THE ITEM IS FULLY ASSEMBLED AND IN PLACE. IN THE UNLIKELY EVENT THAT YOU NEED TO RETURN YOUR PRODUCT, IT MUST BE RETURNED IN ITS ORIGINAL PACKAGING TO AVOID FURTHER DAMAGE. FAILURE TO COMPLY TO THESE PROCEDURES, NO RETURN'S WILL BE ACCEPTED.
- IMPORTANT: RETAIN THESE INSTRUCTIONS FOR FUTURE REFERENCE.
- DUE TO THE SIZE OF THIS PRODUCT WE RECOMMEND THAT IT IS ASSEMBLED IN THE ROOM
   INTENDED FOR USE.
- WHEN YOU ARE READY TO START, MAKE SURE THAT YOU HAVE THE RIGHT TOOLS, PLENTY OF SPACE AND A CLEAN, DRY AREA FOR ASSEMBLY.
- UNWRAP ALL PACKAGING MATERIALS AND PLACE THE COMPONENTS ON TOP OF THE CARTON BOX OR ON A CLEAN FLOOR TO PREVENT IT FROM SCRATCHING.
- CHECK T