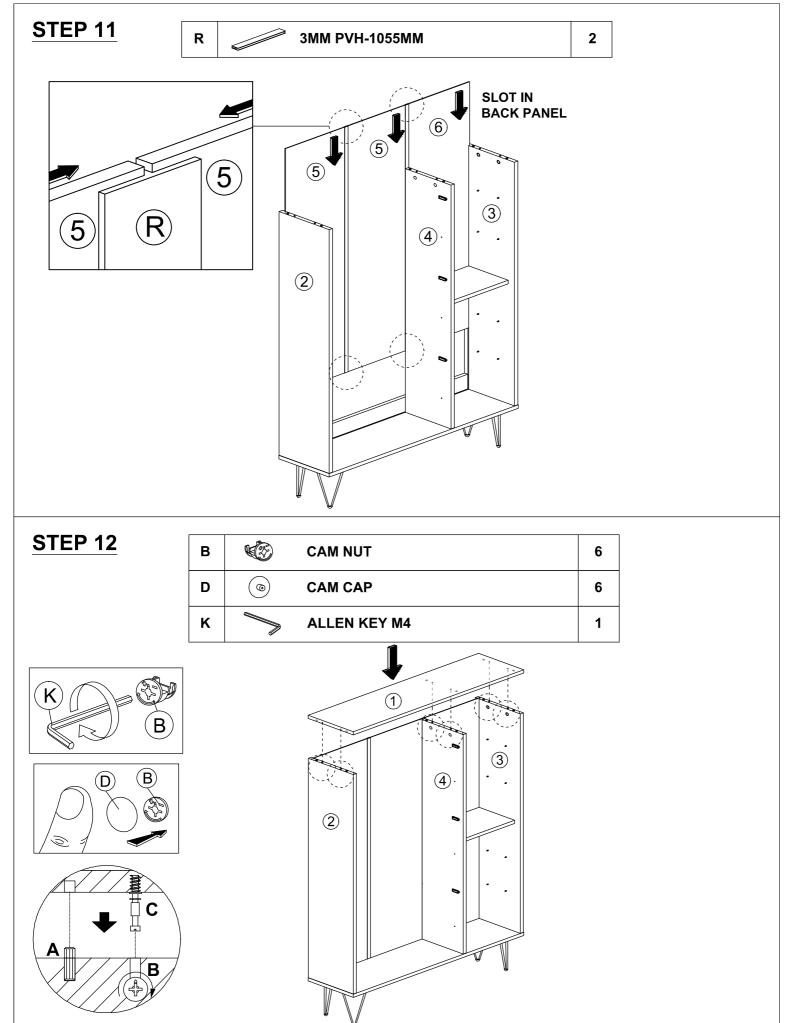

#### HARDWARF LIST

| HARDWARE LIST |                           |                                  |     |  |  |
|---------------|---------------------------|----------------------------------|-----|--|--|
| NO.           |                           | DESCRIPTION                      | QTY |  |  |
| Α             |                           | WOOD DOWEL M8 x 25MM             | 18  |  |  |
| В             |                           | CAM NUT                          | 12  |  |  |
| С             |                           | CAM BOLT                         | 12  |  |  |
| D             | (a)                       | CAM CAP                          | 12  |  |  |
| E             | <i>dum</i> €              | CB SCREW M3.5 x 16MM             | 42  |  |  |
| F             | <b>₹1111111</b>           | CB SCREW M4 x 20MM               | 18  |  |  |
| G             | <i>&lt;111111111111</i> € | CSK CAP WOOD M6X40MM             | 6   |  |  |
| н             | B                         | SHELF SUPPORT                    | 16  |  |  |
| ı             |                           | 2 PIN STOPPER                    | 6   |  |  |
| J             |                           | PVC CORNER L BRACKET             | 2   |  |  |
| к             |                           | ALLEN KEY M4                     | 1   |  |  |
| L             |                           | BOTTOM SUPPORT METAL LEG         | 1   |  |  |
| М             | $\triangle$               | METAL LEG                        | 4   |  |  |
| N             |                           | 2 TRAY SHOE CABINET -195 (LEFT)  | 3   |  |  |
| О             |                           | 2 TRAY SHOE CABINET -195 (RIGHT) | 3   |  |  |
| Р             | <b>©</b>                  | TRAY - NUT JOINER                | 6   |  |  |
| Q             | 0                         | TRAY - NUT JOINER                | 6   |  |  |
| R             |                           | 3MM PVH-1055MM                   | 2   |  |  |
|               |                           |                                  |     |  |  |

#### STEP 8

| В |     | CAM NUT      | 4 |
|---|-----|--------------|---|
| D | (a) | CAM CAP      | 4 |
| K |     | ALLEN KEY M4 | 1 |

| E | <i>₹111111</i> (†) | CB SCREW M3.5 x 16MM | 4 |
|---|--------------------|----------------------|---|
| J |                    | PVC CORNER L BRACKET | 2 |

#### **STEP 14**

| F | <a href="#"><a hr<="" th=""><th>CB SCREW M4 x 20MM</th><th>6</th></a></a></a></a></a></a></a></a></a></a></a></a></a></a></a></a></a></a></a></a></a></a></a></a></a></a></a></a></a></a></a></a></a></a></a></a></a></a></a></a></a></a></a></a></a></a></a></a></a></a></a></a></a></a></a></a></a></a></a></a></a></a></a></a></a></a></a></a></a></a></a></a></a></a></a></a></a></a></a></a></a></a></a></a></a></a></a></a></a></a></a></a></a></a></a></a></a></a></a></a></a></a></a></a></a></a></a></a></a></a></a></a></a></a></a></a></a></a></a></a></a></a></a></a></a></a></a></a></a></a></a></a></a></a></a></a></a></a></a></a></a></a></a></a></a></a></a></a></a></a></a></a></a></a></a></a></a></a></a></a></a></a></a></a></a></a></a></a></a></a></a> | CB SCREW M4 x 20MM | 6 |
|---|-------------------------------------------------------------------------------------------------------------------------------------------------------------------------------------------------------------------------------------------------------------------------------------------------------------------------------------------------------------------------------------------------------------------------------------------------------------------------------------------------------------------------------------------------------------------------------------------------------------------------------------------------------------------------------------------------------------------------------------------------------------------------------------------------------------------------------------------------------------------------------------------------------------------------------------------------------------------------------------------------------------------------------------------------------------------------------------------------------------------------------------------------------------------------------------------------------------------------------------------------------------------------------------------------------------------------------------------------------------------------------------------------------------------------------------------------------------------------------------------------------------------------------------------------------------------------------------------------------------------------------------------------------------------------------------------------------------------------------------------------------------------------------------------------------------------------------------------------------------------------------------------------------------------------------------------------------------------------------------------------------------------------------------------------------------------------------------------------------------------------------------------------------------------------------------------------------------------------------------------------------------------------------------------------------------------------------------------------------------------------------------------------------------------------------------------------------------------------------------------------------------------------------------------------------------------------------------------------------------------------------------------------------------------------------------------------------------------------------------------------------------------------------------------------------------------------------------------------------------------------------------------|--------------------|---|
| Р | <b>©</b>                                                                                                                                                                                                                                                                                                                                                                                                                                                                                                                                                                                                                                                                                                                                                                                                                                                                                                                                                                                                                                                                                                                                                                                                                                                                                                                                                                                                                                                                                                                                                                                                                                                                                                                                                                                                                                                                                                                                                                                                                                                                                                                                                                                                                                                                                                                                                                                                                                                                                                                                                                                                                                                                                                                                                                                                                                                                                  | TRAY - NUT JOINER  | 6 |
| Q | <b>©</b>                                                                                                                                                                                                                                                                                                                                                                                                                                                                                                                                                                                                                                                                                                                                                                                                                                                                                                                                                                                                                                                                                                                                                                                                                                                                                                                                                                                                                                                                                                                                                                                                                                                                                                                                                                                                                                                                                                                                                                                                                                                                                                                                                                                                                                                                                                                                                                                                                                                                                                                                                                                                                                                                                                                                                                                                                                                                                  | TRAY - NUT JOINER  | 6 |