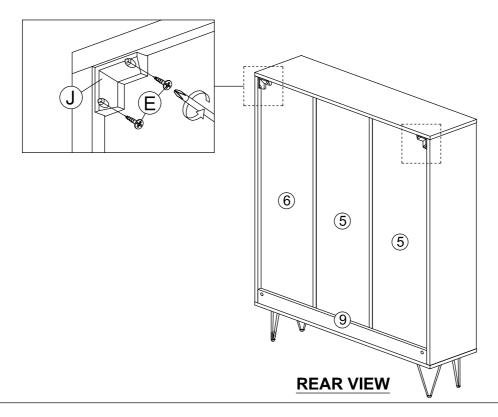

#### HARDWARF LIST

| HARDWARE LIST |                           |                                  |     |  |  |
|---------------|---------------------------|----------------------------------|-----|--|--|
| NO.           |                           | DESCRIPTION                      | QTY |  |  |
| Α             |                           | WOOD DOWEL M8 x 25MM             | 18  |  |  |
| В             |                           | CAM NUT                          | 12  |  |  |
| С             |                           | CAM BOLT                         | 12  |  |  |
| D             | (a)                       | CAM CAP                          | 12  |  |  |
| E             | <i>dum</i> €              | CB SCREW M3.5 x 16MM             | 42  |  |  |
| F             | <b>₹1111111</b>           | CB SCREW M4 x 20MM               | 18  |  |  |
| G             | <i>&lt;111111111111</i> € | CSK CAP WOOD M6X40MM             | 6   |  |  |
| н             | B                         | SHELF SUPPORT                    | 16  |  |  |
| ı             |                           | 2 PIN STOPPER                    | 6   |  |  |
| J             |                           | PVC CORNER L BRACKET             | 2   |  |  |
| к             |                           | ALLEN KEY M4                     | 1   |  |  |
| L             |                           | BOTTOM SUPPORT METAL LEG         | 1   |  |  |
| М             | $\triangle$               | METAL LEG                        | 4   |  |  |
| N             |                           | 2 TRAY SHOE CABINET -195 (LEFT)  | 3   |  |  |
| О             |                           | 2 TRAY SHOE CABINET -195 (RIGHT) | 3   |  |  |
| Р             | <b>©</b>                  | TRAY - NUT JOINER                | 6   |  |  |
| Q             | 0                         | TRAY - NUT JOINER                | 6   |  |  |
| R             |                           | 3MM PVH-1055MM                   | 2   |  |  |
|               |                           |                                  |     |  |  |