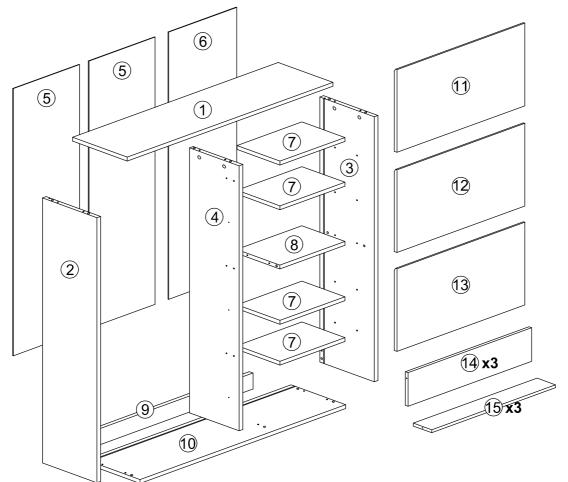

#### **PARTS LIST**

| NO. |      |   | PARTS |   |     | QTY   |
|-----|------|---|-------|---|-----|-------|
| 1   | 900  | х | 239   | Х | 15  | 1 PC  |
| 2   | 1056 | Х | 238   | х | 15  | 1 PC  |
| 3   | 1056 | х | 238   | х | 15  | 1 PC  |
| 4   | 1056 | Х | 217   | х | 15  | 1 PC  |
| 5   | 1065 | Х | 288   | х | 2.5 | 2 PCS |
| 6   | 1065 | Х | 298   | Х | 2.5 | 1 PC  |
| 7   | 285  | Х | 188   | х | 15  | 4 PC  |
| 8   | 285  | х | 188   | Х | 15  | 1 PC  |
| 9   | 866  | Х | 66    | х | 15  | 1 PC  |
| 10  | 900  | х | 239   | Х | 15  | 1 PC  |
| 11  | 330  | Х | 559   | х | 15  | 1 PC  |
| 12  | 330  | Х | 559   | х | 15  | 1 PC  |
| 13  | 330  | Х | 559   | х | 15  | 1 PC  |
| 14  | 541  | Х | 138   | Х | 12  | 3 PCS |
| 15  | 541  | х | 80    | х | 12  | 3 PCS |

#### HARDWARF LIST

| HARDWARE LIST |                           |                                  |     |  |  |
|---------------|---------------------------|----------------------------------|-----|--|--|
| NO.           |                           | DESCRIPTION                      | QTY |  |  |
| Α             |                           | WOOD DOWEL M8 x 25MM             | 18  |  |  |
| В             |                           | CAM NUT                          | 12  |  |  |
| С             |                           | CAM BOLT                         | 12  |  |  |
| D             | (a)                       | CAM CAP                          | 12  |  |  |
| E             | <i>dum</i> €              | CB SCREW M3.5 x 16MM             | 42  |  |  |
| F             | <b>₹1111111</b>           | CB SCREW M4 x 20MM               | 18  |  |  |
| G             | <i>&lt;111111111111</i> € | CSK CAP WOOD M6X40MM             | 6   |  |  |
| н             | B                         | SHELF SUPPORT                    | 16  |  |  |
| ı             |                           | 2 PIN STOPPER                    | 6   |  |  |
| J             |                           | PVC CORNER L BRACKET             | 2   |  |  |
| к             |                           | ALLEN KEY M4                     | 1   |  |  |
| L             |                           | BOTTOM SUPPORT METAL LEG         | 1   |  |  |
| М             | $\triangle$               | METAL LEG                        | 4   |  |  |
| N             |                           | 2 TRAY SHOE CABINET -195 (LEFT)  | 3   |  |  |
| О             |                           | 2 TRAY SHOE CABINET -195 (RIGHT) | 3   |  |  |
| Р             | <b>©</b>                  | TRAY - NUT JOINER                | 6   |  |  |
| Q             | 0                         | TRAY - NUT JOINER                | 6   |  |  |
| R             |                           | 3MM PVH-1055MM                   | 2   |  |  |
|               |                           |                                  |     |  |  |