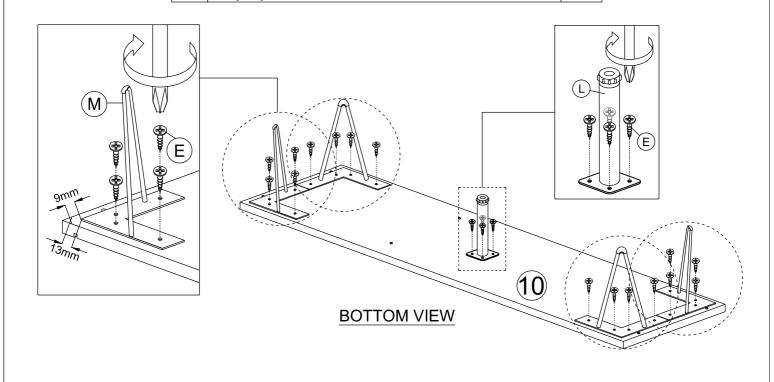

| E | <i>⊲шш</i> (†) | CB SCREW M3.5 x 16MM     | 20 |
|---|----------------|--------------------------|----|
| L |                | BOTTOM SUPPORT METAL LEG | 1  |
| М |                | METAL LEG                | 4  |