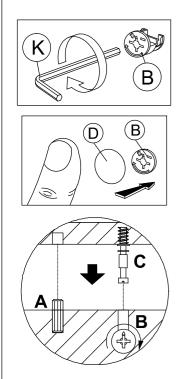

Use a flat blade screwdriver to tighten the cam nuts. A quarter turn clockwise is all that is needed.

## This is how a cam nut works......

The head of the cam bolt goes into the open mouth of the cam nut. You then turn the cam nut so it tightens over the bolt.

#### HARDWARF LIST

| HARDWARE LIST |                           |                                  |     |  |  |
|---------------|---------------------------|----------------------------------|-----|--|--|
| NO.           |                           | DESCRIPTION                      | QTY |  |  |
| Α             |                           | WOOD DOWEL M8 x 25MM             | 18  |  |  |
| В             |                           | CAM NUT                          | 12  |  |  |
| С             |                           | CAM BOLT                         | 12  |  |  |
| D             | (a)                       | CAM CAP                          | 12  |  |  |
| E             | <i>dum</i> €              | CB SCREW M3.5 x 16MM             | 42  |  |  |
| F             | <b>₹1111111</b>           | CB SCREW M4 x 20MM               | 18  |  |  |
| G             | <i>&lt;111111111111</i> € | CSK CAP WOOD M6X40MM             | 6   |  |  |
| н             | B                         | SHELF SUPPORT                    | 16  |  |  |
| ı             |                           | 2 PIN STOPPER                    | 6   |  |  |
| J             |                           | PVC CORNER L BRACKET             | 2   |  |  |
| к             |                           | ALLEN KEY M4                     | 1   |  |  |
| L             |                           | BOTTOM SUPPORT METAL LEG         | 1   |  |  |
| М             | $\triangle$               | METAL LEG                        | 4   |  |  |
| N             |                           | 2 TRAY SHOE CABINET -195 (LEFT)  | 3   |  |  |
| О             |                           | 2 TRAY SHOE CABINET -195 (RIGHT) | 3   |  |  |
| Р             | <b>©</b>                  | TRAY - NUT JOINER                | 6   |  |  |
| Q             | 0                         | TRAY - NUT JOINER                | 6   |  |  |
| R             |                           | 3MM PVH-1055MM                   | 2   |  |  |
|               |                           |                                  |     |  |  |

#### STEP 8

| В |     | CAM NUT      | 4 |
|---|-----|--------------|---|
| D | (a) | CAM CAP      | 4 |
| K |     | ALLEN KEY M4 | 1 |

| E | <i>₹111111</i> (†) | CB SCREW M3.5 x 16MM | 4 |
|---|--------------------|----------------------|---|
| J |                    | PVC CORNER L BRACKET | 2 |