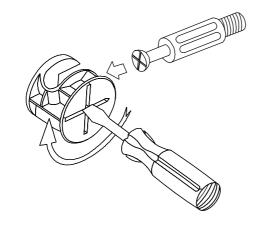

Use a flat blade screwdriver to tighten the cam nuts. A quarter turn clockwise is all that is needed.

## This is how a cam nut works......

The head of the cam bolt goes into the open mouth of the cam nut. You then turn the cam nut so it tightens over the bolt.