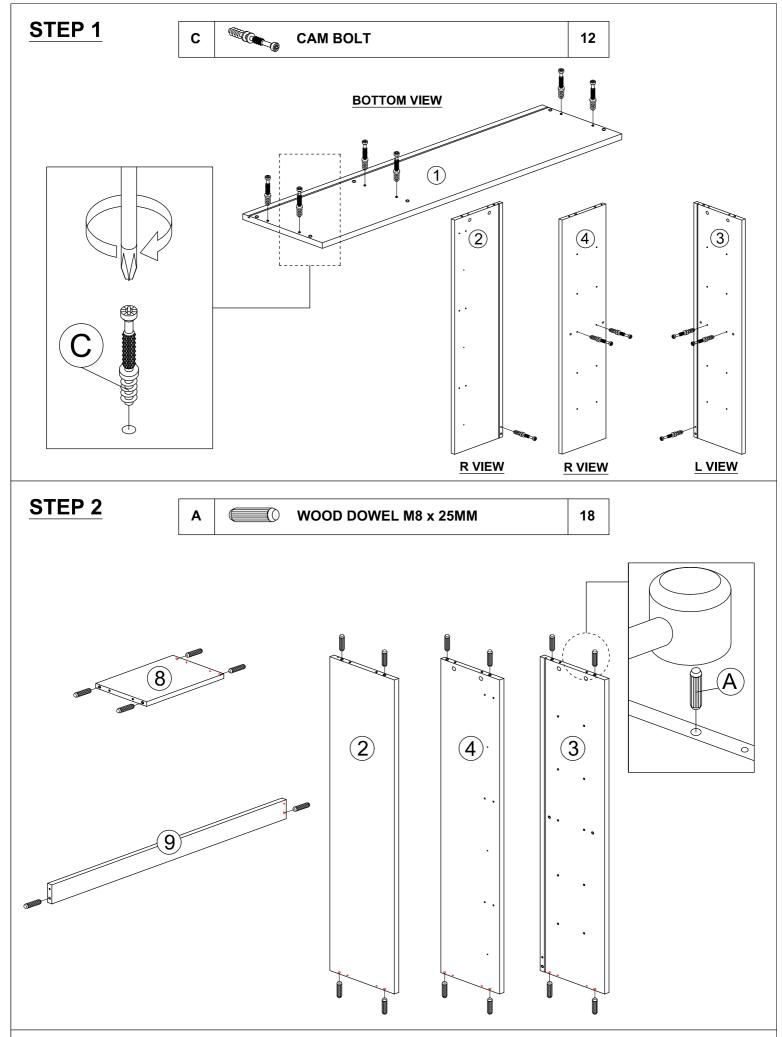

Use a flat blade screwdriver to tighten the cam nuts. A quarter turn clockwise is all that is needed.

## This is how a cam nut works......

The head of the cam bolt goes into the open mouth of the cam nut. You then turn the cam nut so it tightens over the bolt.

#### HARDWARF LIST

| HARDWARE LIST |                           |                                  |     |  |  |
|---------------|---------------------------|----------------------------------|-----|--|--|
| NO.           |                           | DESCRIPTION                      | QTY |  |  |
| Α             |                           | WOOD DOWEL M8 x 25MM             | 18  |  |  |
| В             |                           | CAM NUT                          | 12  |  |  |
| С             |                           | CAM BOLT                         | 12  |  |  |
| D             | (a)                       | CAM CAP                          | 12  |  |  |
| E             | <i>dum</i> €              | CB SCREW M3.5 x 16MM             | 42  |  |  |
| F             | <b>₹1111111</b>           | CB SCREW M4 x 20MM               | 18  |  |  |
| G             | <i>&lt;111111111111</i> € | CSK CAP WOOD M6X40MM             | 6   |  |  |
| н             | B                         | SHELF SUPPORT                    | 16  |  |  |
| ı             |                           | 2 PIN STOPPER                    | 6   |  |  |
| J             |                           | PVC CORNER L BRACKET             | 2   |  |  |
| к             |                           | ALLEN KEY M4                     | 1   |  |  |
| L             |                           | BOTTOM SUPPORT METAL LEG         | 1   |  |  |
| М             | $\triangle$               | METAL LEG                        | 4   |  |  |
| N             |                           | 2 TRAY SHOE CABINET -195 (LEFT)  | 3   |  |  |
| О             |                           | 2 TRAY SHOE CABINET -195 (RIGHT) | 3   |  |  |
| Р             | <b>©</b>                  | TRAY - NUT JOINER                | 6   |  |  |
| Q             | 0                         | TRAY - NUT JOINER                | 6   |  |  |
| R             |                           | 3MM PVH-1055MM                   | 2   |  |  |
|               |                           |                                  |     |  |  |