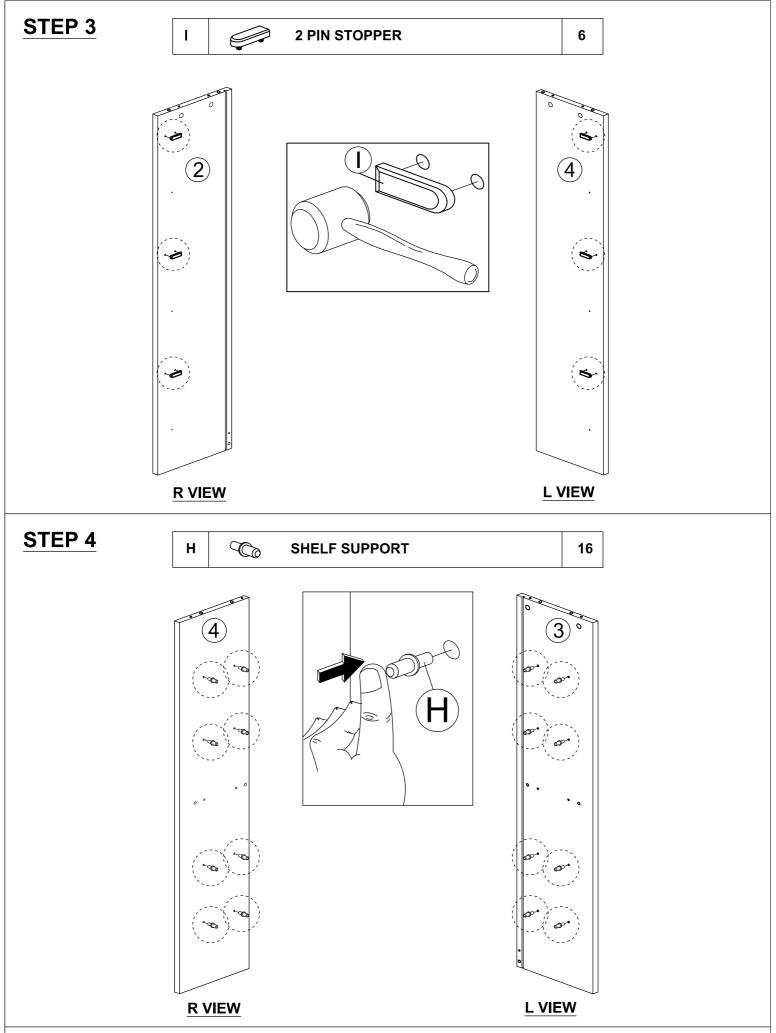

#### HARDWARF LIST

| HARDWARE LIST |                           |                                  |     |  |  |
|---------------|---------------------------|----------------------------------|-----|--|--|
| NO.           |                           | DESCRIPTION                      | QTY |  |  |
| Α             |                           | WOOD DOWEL M8 x 25MM             | 18  |  |  |
| В             |                           | CAM NUT                          | 12  |  |  |
| С             |                           | CAM BOLT                         | 12  |  |  |
| D             | (a)                       | CAM CAP                          | 12  |  |  |
| E             | <i>dum</i> €              | CB SCREW M3.5 x 16MM             | 42  |  |  |
| F             | <b>₹1111111</b>           | CB SCREW M4 x 20MM               | 18  |  |  |
| G             | <i>&lt;111111111111</i> € | CSK CAP WOOD M6X40MM             | 6   |  |  |
| н             | B                         | SHELF SUPPORT                    | 16  |  |  |
| ı             |                           | 2 PIN STOPPER                    | 6   |  |  |
| J             |                           | PVC CORNER L BRACKET             | 2   |  |  |
| к             |                           | ALLEN KEY M4                     | 1   |  |  |
| L             |                           | BOTTOM SUPPORT METAL LEG         | 1   |  |  |
| М             | $\triangle$               | METAL LEG                        | 4   |  |  |
| N             |                           | 2 TRAY SHOE CABINET -195 (LEFT)  | 3   |  |  |
| О             |                           | 2 TRAY SHOE CABINET -195 (RIGHT) | 3   |  |  |
| Р             | <b>©</b>                  | TRAY - NUT JOINER                | 6   |  |  |
| Q             | 0                         | TRAY - NUT JOINER                | 6   |  |  |
| R             |                           | 3MM PVH-1055MM                   | 2   |  |  |
|               |                           |                                  |     |  |  |