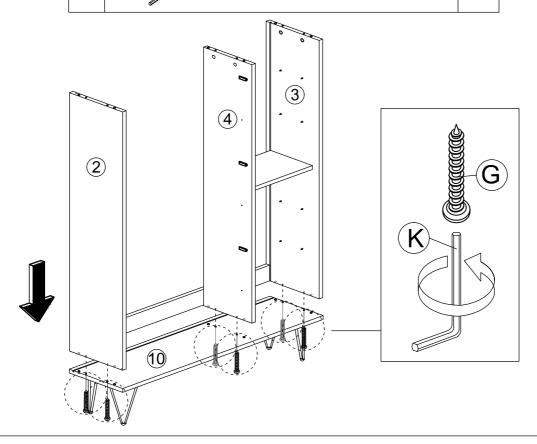

#### TWO PERSONS REQUIRED TO ASSEMBLE THIS PRODUCT

- 1. Please check that you have all the parts listed before you start assembling. If you do find that something is missing, do not continue assembly. Please contact your supplier immediately.
- 2. Lay out all of the components on a soft surface as if you were preparing to do a jigsaw puzzle.
- 3. Separate and identify each component from the hardware pack and rest each one in its proper location before fastening.