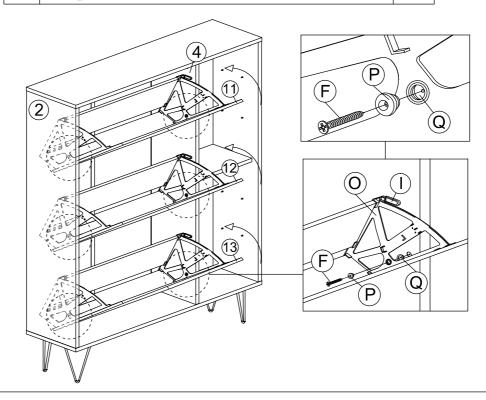

Use a flat blade screwdriver to tighten the cam nuts. A quarter turn clockwise is all that is needed.

## This is how a cam nut works......

The head of the cam bolt goes into the open mouth of the cam nut. You then turn the cam nut so it tightens over the bolt.

#### **STEP 14**

| F | <a href="#"><a hr<="" th=""><th>CB SCREW M4 x 20MM</th><th>6</th></a></a></a></a></a></a></a></a></a></a></a></a></a></a></a></a></a></a></a></a></a></a></a></a></a></a></a></a></a></a></a></a></a></a></a></a></a></a></a></a></a></a></a></a></a></a></a></a></a></a></a></a></a></a></a></a></a></a></a></a></a></a></a></a></a></a></a></a></a></a></a></a></a></a></a></a></a></a></a></a></a></a></a></a></a></a></a></a></a></a></a></a></a></a></a></a></a></a></a></a></a></a></a></a></a></a></a></a></a></a></a></a></a></a></a></a></a></a></a></a></a></a></a></a></a></a></a></a></a></a></a></a></a></a></a></a></a></a></a></a></a></a></a></a></a></a></a></a></a></a></a></a></a></a></a></a></a></a></a></a></a></a></a></a></a></a></a></a></a></a></a> | CB SCREW M4 x 20MM | 6 |
|---|-------------------------------------------------------------------------------------------------------------------------------------------------------------------------------------------------------------------------------------------------------------------------------------------------------------------------------------------------------------------------------------------------------------------------------------------------------------------------------------------------------------------------------------------------------------------------------------------------------------------------------------------------------------------------------------------------------------------------------------------------------------------------------------------------------------------------------------------------------------------------------------------------------------------------------------------------------------------------------------------------------------------------------------------------------------------------------------------------------------------------------------------------------------------------------------------------------------------------------------------------------------------------------------------------------------------------------------------------------------------------------------------------------------------------------------------------------------------------------------------------------------------------------------------------------------------------------------------------------------------------------------------------------------------------------------------------------------------------------------------------------------------------------------------------------------------------------------------------------------------------------------------------------------------------------------------------------------------------------------------------------------------------------------------------------------------------------------------------------------------------------------------------------------------------------------------------------------------------------------------------------------------------------------------------------------------------------------------------------------------------------------------------------------------------------------------------------------------------------------------------------------------------------------------------------------------------------------------------------------------------------------------------------------------------------------------------------------------------------------------------------------------------------------------------------------------------------------------------------------------------------------------|--------------------|---|
| Р | <b>©</b>                                                                                                                                                                                                                                                                                                                                                                                                                                                                                                                                                                                                                                                                                                                                                                                                                                                                                                                                                                                                                                                                                                                                                                                                                                                                                                                                                                                                                                                                                                                                                                                                                                                                                                                                                                                                                                                                                                                                                                                                                                                                                                                                                                                                                                                                                                                                                                                                                                                                                                                                                                                                                                                                                                                                                                                                                                                                                  | TRAY - NUT JOINER  | 6 |
| Q | <b>©</b>                                                                                                                                                                                                                                                                                                                                                                                                                                                                                                                                                                                                                                                                                                                                                                                                                                                                                                                                                                                                                                                                                                                                                                                                                                                                                                                                                                                                                                                                                                                                                                                                                                                                                                                                                                                                                                                                                                                                                                                                                                                                                                                                                                                                                                                                                                                                                                                                                                                                                                                                                                                                                                                                                                                                                                                                                                                                                  | TRAY - NUT JOINER  | 6 |