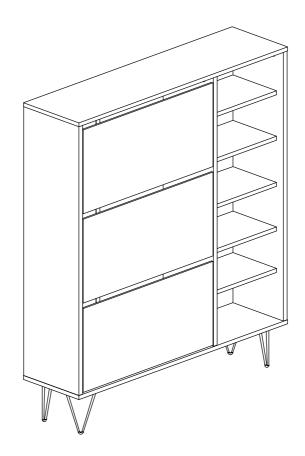

| TRAY - NUT JOINER  | 6 |







#### **COMPLETED**





# Installation of Anti-Tip Restraint

#### Kit includes:



A (x1) Long screw



B (x2)
Mounting bracket



C (x1) Restraint strap



D (x1) Short screw



# WARNING



Serious of fatal crushing injuries can occur from furniture tip-over. To help Prevent tip-over:

- Install tip-over restraint provided
- Place heaviest items in the lower drawers
- Do not set TV's or other heavy objectS on top of this product
- Never allow children to climb or hang on drawers, doors or shelves
- Never open more than one drawer at a time
- Do not defeat or remove the drawer interlock system

Use tip-over restraints may only reduce but not eliminate the risk of tip-over.

**IMPORTANT**: Use of this safety kit is mandatory. This restraint is not a substitute for proper adult supervision. Failure to detach