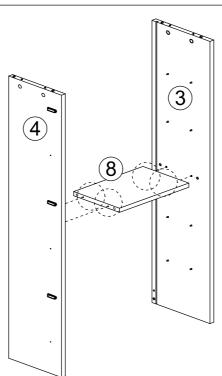

#### **PARTS LIST**

| NO. |      |   | PARTS |   |     | QTY   |
|-----|------|---|-------|---|-----|-------|
| 1   | 900  | х | 239   | Х | 15  | 1 PC  |
| 2   | 1056 | Х | 238   | х | 15  | 1 PC  |
| 3   | 1056 | х | 238   | х | 15  | 1 PC  |
| 4   | 1056 | Х | 217   | х | 15  | 1 PC  |
| 5   | 1065 | Х | 288   | х | 2.5 | 2 PCS |
| 6   | 1065 | Х | 298   | Х | 2.5 | 1 PC  |
| 7   | 285  | Х | 188   | х | 15  | 4 PC  |
| 8   | 285  | х | 188   | Х | 15  | 1 PC  |
| 9   | 866  | Х | 66    | х | 15  | 1 PC  |
| 10  | 900  | х | 239   | Х | 15  | 1 PC  |
| 11  | 330  | Х | 559   | х | 15  | 1 PC  |
| 12  | 330  | Х | 559   | х | 15  | 1 PC  |
| 13  | 330  | Х | 559   | х | 15  | 1 PC  |
| 14  | 541  | Х | 138   | Х | 12  | 3 PCS |
| 15  | 541  | х | 80    | х | 12  | 3 PCS |

#### HARDWARF LIST

| HARDWARE LIST |                           |                                  |     |  |  |
|---------------|---------------------------|----------------------------------|-----|--|--|
| NO.           |                           | DESCRIPTION                      | QTY |  |  |
| Α             |                           | WOOD DOWEL M8 x 25MM             | 18  |  |  |
| В             |                           | CAM NUT                          | 12  |  |  |
| С             |                           | CAM BOLT                         | 12  |  |  |
| D             | (a)                       | CAM CAP                          | 12  |  |  |
| E             | <i>dum</i> €              | CB SCREW M3.5 x 16MM             | 42  |  |  |
| F             | <b>₹1111111</b>           | CB SCREW M4 x 20MM               | 18  |  |  |
| G             | <i>&lt;111111111111</i> € | CSK CAP WOOD M6X40MM             | 6   |  |  |
| н             | B                         | SHELF SUPPORT                    | 16  |  |  |
| ı             |                           | 2 PIN STOPPER                    | 6   |  |  |
| J             |                           | PVC CORNER L BRACKET             | 2   |  |  |
| к             |                           | ALLEN KEY M4                     | 1   |  |  |
| L             |                           | BOTTOM SUPPORT METAL LEG         | 1   |  |  |
| М             | $\triangle$               | METAL LEG                        | 4   |  |  |
| N             |                           | 2 TRAY SHOE CABINET -195 (LEFT)  | 3   |  |  |
| О             |                           | 2 TRAY SHOE CABINET -195 (RIGHT) | 3   |  |  |
| Р             | <b>©</b>                  | TRAY - NUT JOINER                | 6   |  |  |
| Q             | 0                         | TRAY - NUT JOINER                | 6   |  |  |
| R             |                           | 3MM PVH-1055MM                   | 2   |  |  |
|               |                           |                                  |     |  |  |