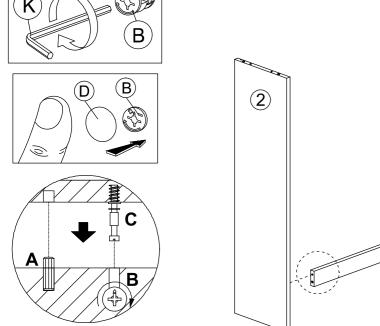

Use a flat blade screwdriver to tighten the cam nuts. A quarter turn clockwise is all that is needed.

## This is how a cam nut works......

The head of the cam bolt goes into the open mouth of the cam nut. You then turn the cam nut so it tightens over the bolt.