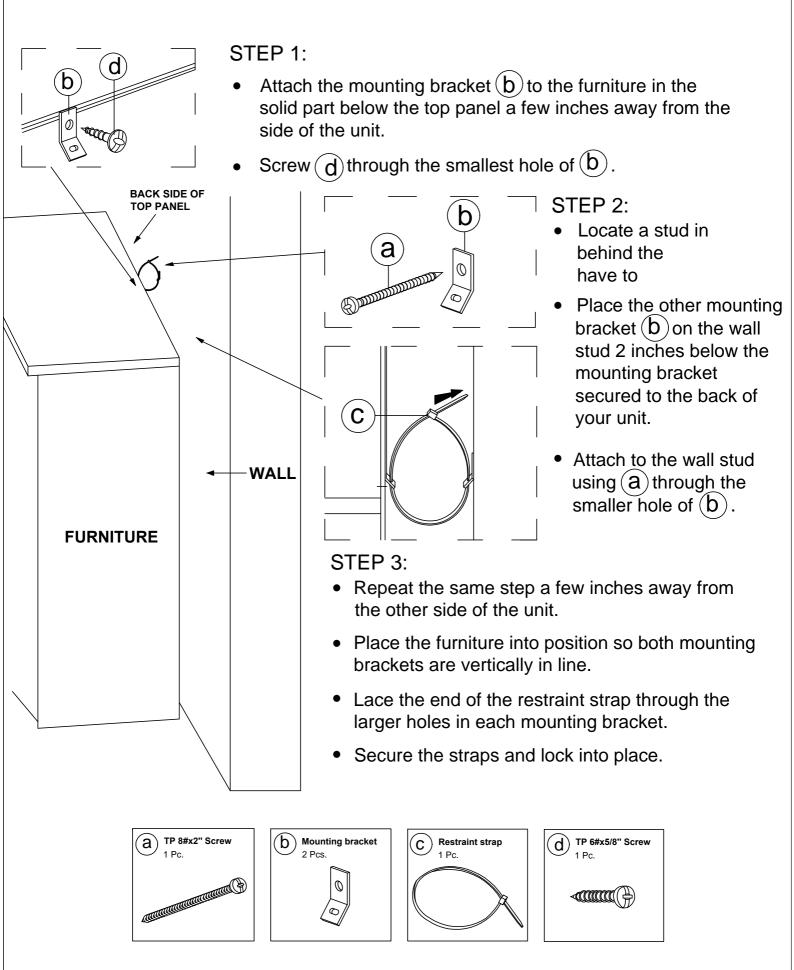

C (x1) Restraint strap



D (x1) Short screw



# WARNING



Serious of fatal crushing injuries can occur from furniture tip-over. To help Prevent tip-over:

- Install tip-over restraint provided
- Place heaviest items in the lower drawers
- Do not set TV's or other heavy objectS on top of this product
- Never allow children to climb or hang on drawers, doors or shelves
- Never open more than one drawer at a time
- Do not defeat or remove the drawer interlock system

Use tip-over restraints may only reduce but not eliminate the risk of tip-over.

**IMPORTANT**: Use of this safety kit is mandatory. This restraint is not a substitute for proper adult supervision. Failure to detach this restraint before moving furniture may result in injury and damage.

## FITTING OF ANTI-TIP SAFETY STRAP