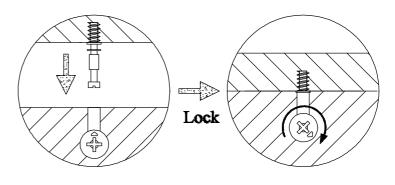

Use a flat blade screwdriver to tighten the cam nuts. A quarter turn clockwise is all that is needed.

## This is how a cam nut works......

The head of the cam bolt goes into the open mouth of the cam nut. You then turn the cam nut so it tightens over the bolt.