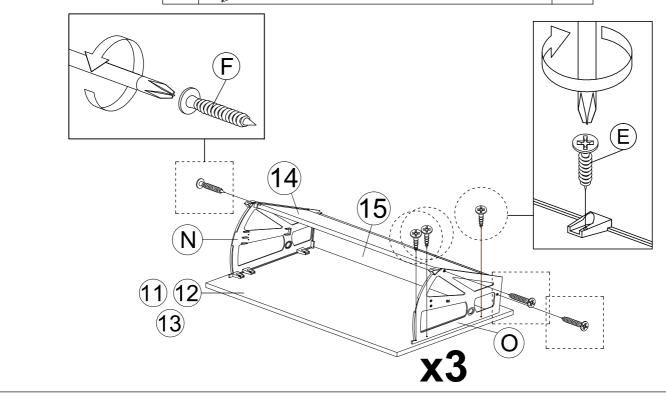

| E | <i>⊲шш</i> (†) | CB SCREW M3.5 x 16MM            | 9 |
|---|----------------|---------------------------------|---|
| F | <i>△ammm</i> 🚱 | CB SCREW M4 x 20MM              | 3 |
| N |                | 2 TRAY SHOE CABINET -195 (LEFT) | 3 |

#### STEP 6

| E | <i>⊲mm</i> (†)                                    | CB SCREW M3.5 x 16MM             | 9 |
|---|---------------------------------------------------|----------------------------------|---|
| F | <a href="#"><a href="#"><a href="#">€</a></a></a> | CB SCREW M4 x 20MM               | 9 |
| 0 |                                                   | 2 TRAY SHOE CABINET -195 (RIGHT) | 3 |