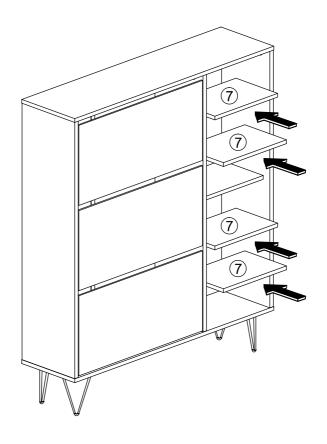

#### STEP 6

| E | <i>⊲mm</i> (†)                                    | CB SCREW M3.5 x 16MM             | 9 |
|---|---------------------------------------------------|----------------------------------|---|
| F | <a href="#"><a href="#"><a href="#">€</a></a></a> | CB SCREW M4 x 20MM               | 9 |
| 0 |                                                   | 2 TRAY SHOE CABINET -195 (RIGHT) | 3 |