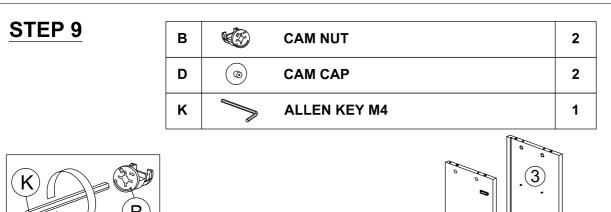

#### STEP 8

| В |     | CAM NUT      | 4 |
|---|-----|--------------|---|
| D | (a) | CAM CAP      | 4 |
| K |     | ALLEN KEY M4 | 1 |

| E | <i>₹111111</i> (†) | CB SCREW M3.5 x 16MM | 4 |
|---|--------------------|----------------------|---|
| J |                    | PVC CORNER L BRACKET | 2 |